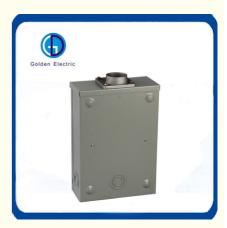

# 125A 4jaw 5jaw Single-Phase Ringless Type Square Meter Socket for **Electrical Meter Base**

### **Product Description**

- \* standard meter sockets are manufactured from 1.2~1.5mm galvanized steel with a baked gray powder polyester paint finish to improve resistance
- \* the meter socket suitable for single phase, sevice voltage 600Vac Max.
- \* Ample gutter space for easy wiring
- \*Convenient knockouts in side back and bottom
- \*Lay in type terminals with pressure plates for easy connection
- \* meter sockets are designed to accept conduit hubs from 1" to 2-1/2" size

# Product Features

200Amps,600V AC. Connector ine and load size #6-350 Cu-Al Heavy duty tinned copper jaw with reinforce clip C/W center netural bar NEMA 3R type construction 1.2mm thickness (#18 guage) or 1.5mm thickness (#16 guage) galvanized steel sheet, electrostatically applied epoxy baked gray powder finished. Ample gutter space for easy wiring Convenient knockouts in the side back and bottom Lay in type terminal with pressure plates for easy connections The fixed hub size 1/2" to 2-1/2" for option