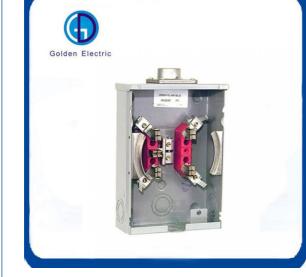

# 125A 4jaw 5jaw Single-Phase Ringless Type Square Meter Socket for **Electrical Meter Base**

### **Product Description**

- \* standard meter sockets are manufactured from 1.2~1.5mm galvanized steel with a baked gray powder polyester paint finish to improve resistance
- \* the meter socket suitable for single phase, sevice voltage 600Vac Max.
- \* Ample gutter space for easy wiring
- \*Convenient knockouts in side back and bottom
- \*Lay in type terminals with pressure plates for easy connection
- \* meter sockets are designed to accept conduit hubs from 1" to 2-1/2" size

# Product Features

200Amps,600V AC. Connector ine and load size #6-350 Cu-Al Heavy duty tinned copper jaw with reinforce clip C/W center netural bar NEMA 3R type construction 1.2mm thickness (#18 guage) or 1.5mm thickness (#16 guage) galvanized steel sheet, electrostatically applied epoxy baked gray powder finished. Ample gutter space for easy wiring Convenient knockouts in the side back and bottom Lay in type terminal with pressure plates for easy connections The fixed hub size 1/2" to 2-1/2" for option