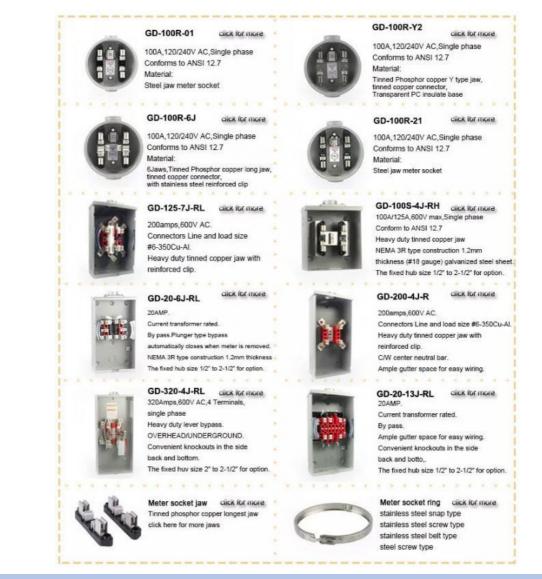

s |     |     |
|---------------|--------------------------------|--------------------|-----|-----|
|               |                                | Н                  | W   | D   |
| GD-125-4J-R   | 1Phase,125A,4 jaw,ring type    | 396                | 203 | 108 |
| GD-125-5J-R   | 1Phase,125A,5 jaw,ring type    | 396                | 203 | 108 |
| GD-125-7J-R   | 3Phase,125A,7 jaw,ring type    | 396                | 203 | 108 |
| GD-125-4J-RL  | 1Phase,125A,4jaw,ringless type | 396                | 203 | 108 |
| GD-125-5J-RL  | 1Phase,125A,5jaw,ringless type | 396                | 203 | 108 |
| GD-125-7J-RL  | 3Phase,125A,7jaw,ringless type | 396                | 203 | 108 |
| GD-125B-4J-RL | 1Phase,125A,4jaw,ringless type | 396                | 280 | 108 |

### **Product Details**





### **Company Profile**

- Golden Electric Co.,Ltd ,was foundad in 2007, we are professional for make AC and DC electric items such as cable gland,MC4 Connector, isolator switch , fuse , breaker , distribution box , PV combiner box ,surge protector, Indicator lamp,Solar Charge Controller,Industrial plug and socket,Meter Socket,Wind Turbine, Solar product and so on.

- Golden has been granted ISO9001 management system certifications. The comprehensive product line has more than 1000 models which have been approved by TUV,CE,CQC,SGS,ROHS,SASO. The productsells well to UK, Spain, Portugal, Singapore, Turkey, Russia, Korea, South Africa... more than 60 countries and regions.

- Golden is always striving hard to provide the best services and competitive price to all customers.

# FAQ

#### 1)