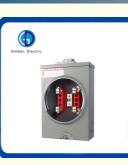

# 125A 4jaw 5jaw Single-Phase Ringless Type Square Meter Socket for **Electrical Meter Base**

### **Product Description**

- \* standard meter sockets are manufactured from 1.2~1.5mm galvanized steel with a baked gray powder polyester paint finish to improve resistance
- \* the meter socket suitable for single phase, sevice voltage 600Vac Max.
- \* Ample gutter space for easy wiring
- \*Convenient knockouts in side back and bottom
- \*Lay in type terminals with pressure plates for easy connection
- \* meter sockets are designed to accept conduit hubs from 1" to 2-1/2" size

# Product Features

200Amps,600V AC. Connector ine and load size #6-350 Cu-Al Heavy duty tinned copper jaw with reinforce clip C/W center netural bar NEMA 3R type construction 1.2mm thickness (#18 guage) or 1.5mm thickness (#16 guage) galvanized steel sheet, electrostatically applied epoxy baked gray powder finished. Ample gutter space for easy wiring Convenient knockouts in the side back and bottom Lay in type terminal with pressure plates for easy connections The fixed hub size 1/2" to 2-1/2" for option