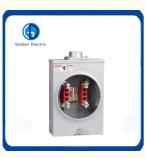

# 125A 4jaw 5jaw Single-Phase Ringless Type Square Meter Socket for **Electrical Meter Base**

### **Product Description**

- \* standard meter sockets are manufactured from 1.2~1.5mm galvanized steel with a baked gray powder polyester paint finish to improve resistance
- \* the meter socket suitable for single phase, sevice voltage 600Vac Max.
- \* Ample gutter space for easy wiring
- \*Convenient knockouts in side back and bottom
- \*Lay in type terminals with pressure plates for easy connection
- \* meter sockets are designed to accept conduit hubs from 1" to 2-1/2" size

# Product Features

200Amps,600V AC. Connector ine and load size #6-350 Cu-Al Heavy duty tinned copper jaw with reinforce clip C/W center netural bar NEMA 3R type construction 1.2mm thickness (#18 guage) or 1.5mm thickness (#16 guage) galvanized steel sheet, electrostatically applied epoxy baked gray powder finished. Ample gutter space for easy wiring Convenient knockouts in the side back and bottom Lay in type terminal with pressure plates for easy connections The fixed hub size 1/2" to 2-1/2" for option