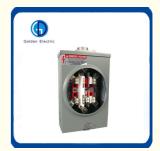

# 125A 4jaw 5jaw Single-Phase Ringless Type Square Meter Socket for **Electrical Meter Base**

### **Product Description**

- \* standard meter sockets are manufactured from 1.2~1.5mm galvanized steel with a baked gray powder polyester paint finish to improve resistance
- \* the meter socket suitable for single phase, sevice voltage 600Vac Max.
- \* Ample gutter space for easy wiring
- \*Convenient knockouts in side back and bottom
- \*Lay in type terminals with pressure plates for easy connection
- \* meter sockets are designed to accept conduit hubs from 1" to 2-1/2" size

# Product Features

200Amps,600V AC. Connector ine and load size #6-350 Cu-Al Heavy duty tinned copper jaw with reinforce clip C/W center netural bar NEMA 3R type construction 1.2mm thickness (#18 guage) or 1.5mm thickness (#16 guage) galvanized steel sheet, electrostatically applied epoxy baked gray powder finished. Ample gutter space for easy wiring Convenient knockouts in the side back and bottom Lay in type terminal with pressure plates for easy connections The fixed hub size 1/2" to 2-1/2" for option