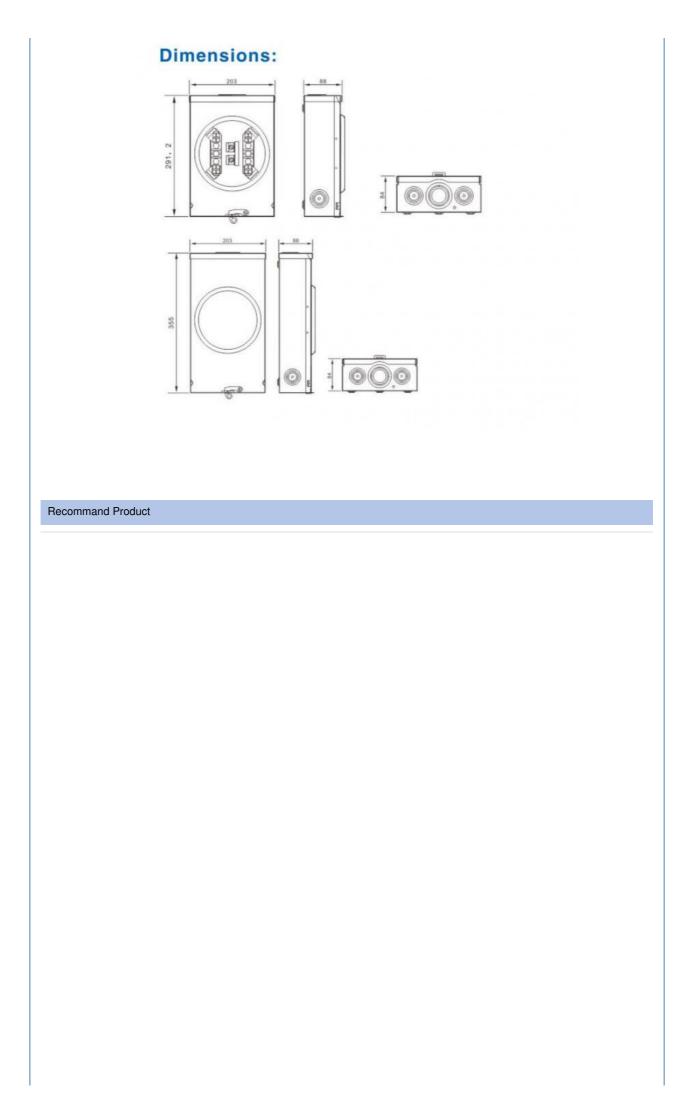

# **Product Parameters**

| Product Model | Description                    | Outline Dimensions |     |     |
|---------------|--------------------------------|--------------------|-----|-----|
|               |                                | Н                  | W   | D   |
| GD-125-4J-R   | 1Phase,125A,4 jaw,ring type    | 396                | 203 | 108 |
| GD-125-5J-R   | 1Phase,125A,5 jaw,ring type    | 396                | 203 | 108 |
| GD-125-7J-R   | 3Phase,125A,7 jaw,ring type    | 396                | 203 | 108 |
| GD-125-4J-RL  | 1Phase,125A,4jaw,ringless type | 396                | 203 | 108 |
| GD-125-5J-RL  | 1Phase,125A,5jaw,ringless type | 396                | 203 | 108 |
| GD-125-7J-RL  | 3Phase,125A,7jaw,ringless type | 396                | 203 | 108 |
| GD-125B-4J-RL | 1Phase,125A,4jaw,ringless type | 396                | 280 | 108 |