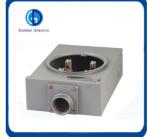

# 125A 4jaw 5jaw Single-Phase Ringless Type Square Meter Socket for **Electrical Meter Base**

### **Product Description**

- \* standard meter sockets are manufactured from 1.2~1.5mm galvanized steel with a baked gray powder polyester paint finish to improve resistance
- \* the meter socket suitable for single phase, sevice voltage 600Vac Max.
- \* Ample gutter space for easy wiring
- \*Convenient knockouts in side back and bottom
- \*Lay in type terminals with pressure plates for easy connection
- \* meter sockets are designed to accept conduit hubs from 1" to 2-1/2" size

# Product Features

200Amps,600V AC. Connector ine and load size #6-350 Cu-Al Heavy duty tinned copper jaw with reinforce clip C/W center netural bar NEMA 3R type construction 1.2mm thickness (#18 guage) or 1.5mm thickness (#16 guage) galvanized steel sheet, electrostatically applied epoxy baked gray powder finished. Ample gutter space for easy wiring Convenient knockouts in the side back and bottom Lay in type terminal with pressure plates for easy connections The fixed hub size 1/2" to 2-1/2" for option