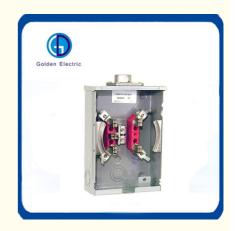

### **Product Description**

- \* standard meter sockets are manufactured from 1.2~1.5mm galvanized steel with a baked gray powder polyester paint finish to improve resistance
- \* the meter socket suitable for single phase, sevice voltage 600Vac Max.
- \* Ample gutter space for easy wiring
- \*Convenient knockouts in side back and bottom
- \*Lay in type terminals with pressure plates for easy connection
- \* meter sockets are designed to accept conduit hubs from 1" to 2-1/2" size

# Product Features

200Amps,600V AC. Connector ine and load size #6-350 Cu-Al Heavy duty tinned copper jaw with reinforce clip C/W center netural bar NEMA 3R type construction 1.2mm thickness (#18 guage) or 1.5mm thickness (#16 guage) galvanized steel sheet, electrostatically applied epoxy baked gray powder finished. Ample gutter space for easy wiring Convenient knockouts in the side back and bottom Lay in type terminal with pressure plates for easy connections The fixed hub size 1/2" to 2-1/2" for option

# **Product Parameters**

| Product Model | Description                    | Outline Dimensions |     |     |
|---------------|--------------------------------|--------------------|-----|-----|
|               |                                | Н                  | W   | D   |
| GD-125-4J-R   | 1Phase,125A,4 jaw,ring type    | 396                | 203 | 108 |
| GD-125-5J-R   | 1Phase,125A,5 jaw,ring type    | 396                | 203 | 108 |
| GD-125-7J-R   | 3Phase,125A,7 jaw,ring type    | 396                | 203 | 108 |
| GD-125-4J-RL  | 1Phase,125A,4jaw,ringless type | 396                | 203 | 108 |
| GD-125-5J-RL  | 1Phase,125A,5jaw,ringless type | 396                | 203 | 108 |
| GD-125-7J-RL  | 3Phase,125A,7jaw,ringless type | 396                | 203 | 108 |
| GD-125B-4J-RL | 1Phase,125A,4jaw,ringless type | 396                | 280 | 108 |