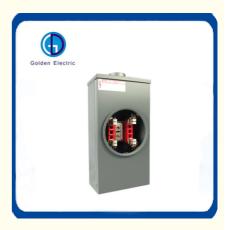

#### **Product Description**

- \* standard meter sockets are manufactured from 1.2~1.5mm galvanized steel with a baked gray powder polyester paint finish to improve resistance
- \* the meter socket suitable for single phase, sevice voltage 600Vac Max.
- \* Ample gutter space for easy wiring
- \*Convenient knockouts in side back and bottom
- \*Lay in type terminals with pressure plates for easy connection
- \* meter sockets are designed to accept conduit hubs from 1" to 2-1/2" size

## Product Features

200Amps,600V AC. Connector ine and load size #6-350 Cu-Al Heavy duty tinned copper jaw with reinforce clip C/W center netural bar NEMA 3R type construction 1.2mm thickness (#18 guage) or 1.5mm thickness (#16 guage) galvanized steel sheet, electrostatically applied epoxy baked gray powder finished. Ample gutter space for easy wiring Convenient knockouts in the side back and bottom Lay in type terminal with pressure plates for easy connections The fixed hub size 1/2" to 2-1/2" for option

#### **Product Parameters**

| Product Model | Description                    | Outline Dimensions |     |     |
|---------------|--------------------------------|--------------------|-----|-----|
|               |                                | Н                  | W   | D   |
| GD-200-4J-R   | 1Phase,200A,4 jaw,ring type    | 396                | 203 | 108 |
| GD-200-5J-R   | 1Phase,200A,5 jaw,ring type    | 396                | 203 | 108 |
| GD-200-7J-R   | 3Phase,200A,7 jaw,ring type    | 396                | 203 | 108 |
| GD-200-4J-RL  | 1Phase,200A,4jaw,ringless type | 396                | 203 | 108 |
| GD-200-5J-RL  | 1Phase,200A,5jaw,ringless type | 396                | 203 | 108 |
| GD-200-7J-RL  | 3Phase,200A,7jaw,ringless type | 396                | 203 | 108 |
| GD-200B-4J-RL | 1Phase,200A,4jaw,ringless type | 396                | 280 | 108 |