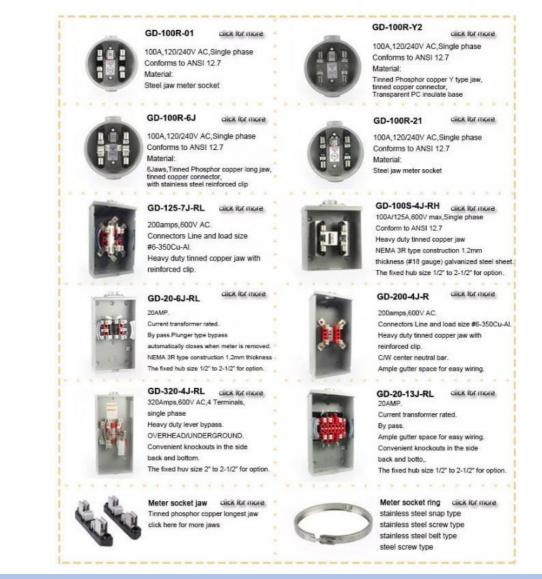

---|
|               |                                | Н                  | W   | D   |
| GD-200-4J-R   | 1Phase,200A,4 jaw,ring type    | 396                | 203 | 108 |
| GD-200-5J-R   | 1Phase,200A,5 jaw,ring type    | 396                | 203 | 108 |
| GD-200-7J-R   | 3Phase,200A,7 jaw,ring type    | 396                | 203 | 108 |
| GD-200-4J-RL  | 1Phase,200A,4jaw,ringless type | 396                | 203 | 108 |
| GD-200-5J-RL  | 1Phase,200A,5jaw,ringless type | 396                | 203 | 108 |
| GD-200-7J-RL  | 3Phase,200A,7jaw,ringless type | 396                | 203 | 108 |
| GD-200B-4J-RL | 1Phase,200A,4jaw,ringless type | 396                | 280 | 108 |

#### **Product Details**

# Dimensions:







GD-200 Single phase type

GD-200 Three phase type

Recommand Product

108



#### **Company Profile**

- Golden Electric Co.,Ltd ,was foundad in 2007, we are professional for make AC and DC electric items such as cable gland,MC4 Connector, isolator switch , fuse , breaker , distribution box , PV combiner box ,surge protector, Indicator lamp,Solar Charge Controller,Industrial plug and socket,Meter Socket,Wind Turbine, Solar product and so on.

- Golden has been granted ISO9001 management system certifications. The comprehensive product line has more than 1000 models which have been approved by TUV,CE,CQC,SGS,ROHS,SASO. The productsells well to UK, Spain, Portugal, Singapore, Turkey, Russia, Korea, South Africa... more than 60 countries and regions.

- Golden is always striving hard to provide the best services and competitive price to all customers.

### FAQ

####