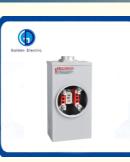

#### **Product Description**

- \* standard meter sockets are manufactured from 1.2~1.5mm galvanized steel with a baked gray powder polyester paint finish to improve resistance
- \* the meter socket suitable for single phase, sevice voltage 600Vac Max.
- \* Ample gutter space for easy wiring
- \*Convenient knockouts in side back and bottom
- \*Lay in type terminals with pressure plates for easy connection
- \* meter sockets are designed to accept conduit hubs from 1" to 2-1/2" size

## Product Features

200Amps,600V AC. Connector ine and load size #6-350 Cu-Al Heavy duty tinned copper jaw with reinforce clip C/W center netural bar NEMA 3R type construction 1.2mm thickness (#18 guage) or 1.5mm thickness (#16 guage) galvanized steel sheet, electrostatically applied epoxy baked gray powder finished. Ample gutter space for easy wiring Convenient knockouts in the side back and bottom Lay in type terminal with pressure plates for easy connections The fixed hub size 1/2" to 2-1/2" for option