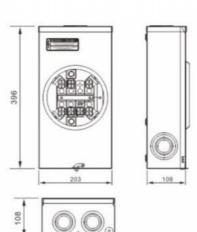

## Product Features

200Amps,600V AC. Connector ine and load size #6-350 Cu-Al Heavy duty tinned copper jaw with reinforce clip C/W center netural bar NEMA 3R type construction 1.2mm thickness (#18 guage) or 1.5mm thickness (#16 guage) galvanized steel sheet, electrostatically applied epoxy baked gray powder finished. Ample gutter space for easy wiring Convenient knockouts in the side back and bottom Lay in type terminal with pressure plates for easy connections The fixed hub size 1/2" to 2-1/2" for option

#### **Product Parameters**

| Product Model | Description                    | Outline Dimensions |     |     |
|---------------|--------------------------------|--------------------|-----|-----|
|               |                                | Н                  | W   | D   |
| GD-200-4J-R   | 1Phase,200A,4 jaw,ring type    | 396                | 203 | 108 |
| GD-200-5J-R   | 1Phase,200A,5 jaw,ring type    | 396                | 203 | 108 |
| GD-200-7J-R   | 3Phase,200A,7 jaw,ring type    | 396                | 203 | 108 |
| GD-200-4J-RL  | 1Phase,200A,4jaw,ringless type | 396                | 203 | 108 |
| GD-200-5J-RL  | 1Phase,200A,5jaw,ringless type | 396                | 203 | 108 |
| GD-200-7J-RL  | 3Phase,200A,7jaw,ringless type | 396                | 203 | 108 |
| GD-200B-4J-RL | 1Phase,200A,4jaw,ringless type | 396                | 280 | 108 |

# Dimensions:

GD-200 Single phase type

GD-200 Three phase type

Recommand Product

108