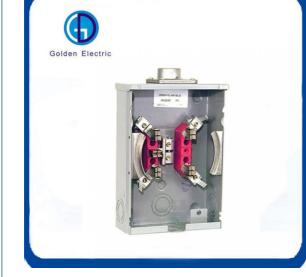

#### **Product Description**

- \* standard meter sockets are manufactured from 1.2~1.5mm galvanized steel with a baked gray powder polyester paint finish to improve resistance
- \* the meter socket suitable for single phase, sevice voltage 600Vac Max.
- \* Ample gutter space for easy wiring
- \*Convenient knockouts in side back and bottom
- \*Lay in type terminals with pressure plates for easy connection
- \* meter sockets are designed to accept conduit hubs from 1" to 2-1/2" size

## Product Features

200Amps,600V AC. Connector ine and load size #6-350 Cu-Al Heavy duty tinned copper jaw with reinforce clip C/W center netural bar NEMA 3R type construction 1.2mm thickness (#18 guage) or 1.5mm thickness (#16 guage) galvanized steel sheet, electrostatically applied epoxy baked gray powder finished. Ample gutter space for easy wiring Convenient knockouts in the side back and bottom Lay in type terminal with pressure plates for easy connections The fixed hub size 1/2" to 2-1/2" for option