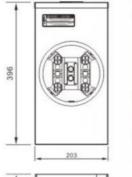

#### **Product Parameters**

| Product Model | Description                    | Outline Dimensions |     |     |
|---------------|--------------------------------|--------------------|-----|-----|
|               |                                | Н                  | W   | D   |
| GD-200-4J-R   | 1Phase,200A,4 jaw,ring type    | 396                | 203 | 108 |
| GD-200-5J-R   | 1Phase,200A,5 jaw,ring type    | 396                | 203 | 108 |
| GD-200-7J-R   | 3Phase,200A,7 jaw,ring type    | 396                | 203 | 108 |
| GD-200-4J-RL  | 1Phase,200A,4jaw,ringless type | 396                | 203 | 108 |
| GD-200-5J-RL  | 1Phase,200A,5jaw,ringless type | 396                | 203 | 108 |
| GD-200-7J-RL  | 3Phase,200A,7jaw,ringless type | 396                | 203 | 108 |
| GD-200B-4J-RL | 1Phase,200A,4jaw,ringless type | 396                | 280 | 108 |

# Dimensions:

GD-200 Single phase type

GD-200 Three phase type

Recommand Product

108