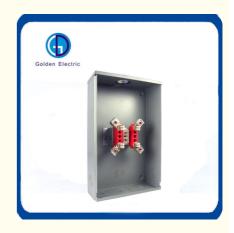

#### **Product Description**

- \* standard meter sockets are manufactured from 1.2~1.5mm galvanized steel with a baked gray powder polyester paint finish to improve resistance
- \* the meter socket suitable for single phase, sevice voltage 600Vac Max.
- \* Ample gutter space for easy wiring
- \*Convenient knockouts in side back and bottom
- \*Lay in type terminals with pressure plates for easy connection
- \* meter sockets are designed to accept conduit hubs from 1" to 2-1/2" size

## Product Features

200Amps,600V AC. Connector ine and load size #6-350 Cu-Al Heavy duty tinned copper jaw with reinforce clip C/W center netural bar NEMA 3R type construction 1.2mm thickness (#18 guage) or 1.5mm thickness (#16 guage) galvanized steel sheet, electrostatically applied epoxy baked gray powder finished. Ample gutter space for easy wiring Convenient knockouts in the side back and bottom Lay in type terminal with pressure plates for easy connections The fixed hub size 1/2" to 2-1/2" for option

#### **Product Parameters**

| Product Model | Description                    | Outline Dimensions |     |     |
|---------------|--------------------------------|--------------------|-----|-----|
|               |                                | Н                  | W   | D   |
| GD-200-4J-R   | 1Phase,200A,4 jaw,ring type    | 396                | 203 | 108 |
| GD-200-5J-R   | 1Phase,200A,5 jaw,ring type    | 396                | 203 | 108 |
| GD-200-7J-R   | 3Phase,200A,7 jaw,ring type    | 396                | 203 | 108 |
| GD-200-4J-RL  | 1Phase,200A,4jaw,ringless type | 396                | 203 | 108 |
| GD-200-5J-RL  | 1Phase,200A,5jaw,ringless type | 396                | 203 | 108 |
| GD-200-7J-RL  | 3Phase,200A,7jaw,ringless type | 396                | 203 | 108 |
| GD-200B-4J-RL | 1Phase,200A,4jaw,ringless type | 396                | 280 | 108 |