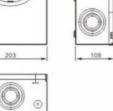

#### **Product Parameters**

| Product Model | Description                    | Outline Dimensions |     |     |
|---------------|--------------------------------|--------------------|-----|-----|
|               |                                | Н                  | W   | D   |
| GD-200-4J-R   | 1Phase,200A,4 jaw,ring type    | 396                | 203 | 108 |
| GD-200-5J-R   | 1Phase,200A,5 jaw,ring type    | 396                | 203 | 108 |
| GD-200-7J-R   | 3Phase,200A,7 jaw,ring type    | 396                | 203 | 108 |
| GD-200-4J-RL  | 1Phase,200A,4jaw,ringless type | 396                | 203 | 108 |
| GD-200-5J-RL  | 1Phase,200A,5jaw,ringless type | 396                | 203 | 108 |
| GD-200-7J-RL  | 3Phase,200A,7jaw,ringless type | 396                | 203 | 108 |
| GD-200B-4J-RL | 1Phase,200A,4jaw,ringless type | 396                | 280 | 108 |

# Dimensions:

GD-200 Single phase type

GD-200 Three phase type

Recommand Product

108