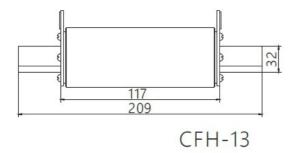

| Model Rated Current (A) | Rated Current (A) | I <sup>2</sup> T(A <sup>2</sup> S) |        |
|-------------------------|-------------------|------------------------------------|--------|
|                         | Pre-arcing        | Total                              |        |
| CFH-11                  | 100               | 1300                               | 6200   |
| CFH-11                  | 125               | 2050                               | 9500   |
| CFH-11                  | 160               | 4400                               | 21100  |
| CFH-11                  | 200               | 9600                               | 46100  |
| CFH-12                  | 125               | 2400                               | 11200  |
| CFH-12                  | 160               | 4400                               | 21500  |
| CFH-12                  | 200               | 9500                               | 46500  |
| CFH-12                  | 225               | 12650                              | 65700  |
| CFH-12                  | 250               | 18500                              | 83500  |
| CFH-13                  | 315               | 40100                              | 119800 |
| CFH-13                  | 355               | 45200                              | 140500 |
| CFH-13                  | 400               | 56500                              | 176200 |