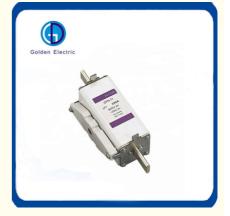

# CE Standard Speed Square Fuse Link 1500VDC 35A-400A DC Solar PV Fuse **Gpv for Protection**

### More Images

Our Product Introduction

Golden have offered a compact, safe and economic circuit protect solution for solar system. As one of the Golden's solar broad portfolio of fuse products, the 1000Vdc CFPV NH fuses are specifically designed for the protection of photovoltaic system. The rated voltage of this serie of fuses is up to 1500Vdc, the rated current is up to 50A, and the rated breaking capacity is up to 50KA. Fuse link element is encapsulated in the high-strength ceramics with the benefits of compact body size and high capacity of thermal shock resistance.