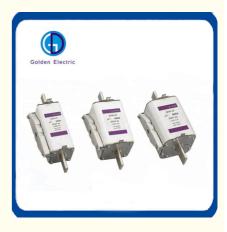

# CE Standard Speed Square Fuse Link 1500VDC 35A-400A DC Solar PV Fuse **Gpv for Protection**

### More Images

Our Product Introduction

Golden have offered a compact, safe and economic circuit protect solution for solar system. As one of the Golden's solar broad portfolio of fuse products, the 1000Vdc CFPV NH fuses are specifically designed for the protection of photovoltaic system. The rated voltage of this serie of fuses is up to 1500Vdc, the rated current is up to 50A, and the rated breaking capacity is up to 50KA. Fuse link element is encapsulated in the high-strength ceramics with the benefits of compact body size and high capacity of thermal shock resistance.