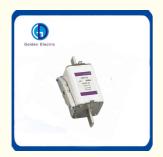

# CE Standard Speed Square Fuse Link 1500VDC 35A-400A DC Solar PV Fuse **Gpv for Protection**

### More Images

Our Product Introduction

Golden have offered a compact, safe and economic circuit protect solution for solar system. As one of the Golden's solar broad portfolio of fuse products, the 1000Vdc CFPV NH fuses are specifically designed for the protection of photovoltaic system. The rated voltage of this serie of fuses is up to 1500Vdc, the rated current is up to 50A, and the rated breaking capacity is up to 50KA. Fuse link element is encapsulated in the high-strength ceramics with the benefits of compact body size and high capacity of thermal shock resistance.