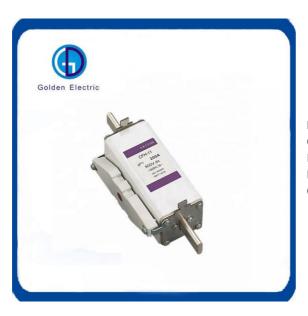

# CE Standard Speed Square Fuse Link 1500VDC 35A-400A DC Solar PV Fuse **Gpv for Protection**

Golden have offered a compact, safe and economic circuit protect solution for solar system. As one of the Golden's solar broad portfolio of fuse products, the 1000Vdc CFPV NH fuses are specifically designed for the protection of photovoltaic system. The rated voltage of this serie of fuses is up to 1500Vdc, the rated current is up to 50A, and the rated breaking capacity is up to 50KA. Fuse link element is encapsulated in the high-strength ceramics with the benefits of compact body size and high capacity of thermal shock resistance.

#### Main Materials:

- a. Body: ceramic material for Solar electric use.
- b. Filling: quartz sand inside fulfils its function in a satisfactory manner.
- c. Fuse element: silver
- d. Size: Standard sizes according to the IEC Standard.