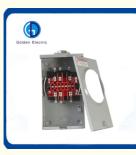

# 13jaw Single Phase Ring Less Type Energy Meter Holder for Industry and Home 20A Terminal

GD-20A-13J American plug-in meter seat mutual inductance wiring 5 angle copper wire to connect to ground Internal material: copper insert, copper connection piece, copper terminal, aluminum grounding Screws: stainless steel connecting screws, M16 iron screws Ring material: without ring Base material: Galvanized steel Market: Philippines, India, Bangladesh, South America, North America, Latin America, Caribbean market Purpose: Use with the three-phase electric energy meter of the plug-in electric energy meter of the United States general company KV2C TYPE Rated Voltage: 600V Rated Current:20A Material:13Jaw Single Phase

#### 20AMP

Current Transformer Rated By pass:Plunger type by pass automatically closes when meter is removed.

NEMA 3R type construction 1.2mm thickness (#18 gauge) or 1.5mm thickness (#16 guage) galvanized steel sheet (AISI G90), electrostatically applied epoxy bakes gray powder finished.

#### **Product Parameters**

| Product Model | Description                          | Outline Dimensions |     |    |
|---------------|--------------------------------------|--------------------|-----|----|
|               |                                      | Н                  | W   | D  |
| GD-20-13J-RL  | 1Phase,20A,13 Terminal,ringless type | 355                | 203 | 84 |
| GD-20-6J-RL   | 1Phase,20A,6 Terminal,ringless type  | 355                | 203 | 84 |