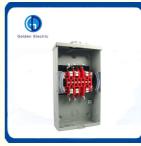

# 13jaw Single Phase Ring Less Type Energy Meter Holder for Industry and Home 20A Terminal

GD-20A-13J American plug-in meter seat mutual inductance wiring 5 angle copper wire to connect to ground Internal material: copper insert, copper connection piece, copper terminal, aluminum grounding Screws: stainless steel connecting screws, M16 iron screws Ring material: without ring Base material: Galvanized steel Market: Philippines, India, Bangladesh, South America, North America, Latin America, Caribbean market Purpose: Use with the three-phase electric energy meter of the plug-in electric energy meter of the United States general company KV2C TYPE Rated Voltage: 600V Rated Current:20A Material:13Jaw Single Phase

#### 20AMP

Current Transformer Rated By pass:Plunger type by pass automatically closes when meter is removed.

NEMA 3R type construction 1.2mm thickness (#18 gauge) or 1.5mm thickness (#16 guage) galvanized steel sheet (AISI G90), electrostatically applied epoxy bakes gray powder finished.

#### **Product Parameters**

| Product Model | Description                          | Outline Dimensions |     |    |
|---------------|--------------------------------------|--------------------|-----|----|
|               |                                      | Н                  | W   | D  |
| GD-20-13J-RL  | 1Phase,20A,13 Terminal,ringless type | 355                | 203 | 84 |
| GD-20-6J-RL   | 1Phase,20A,6 Terminal,ringless type  | 355                | 203 | 84 |