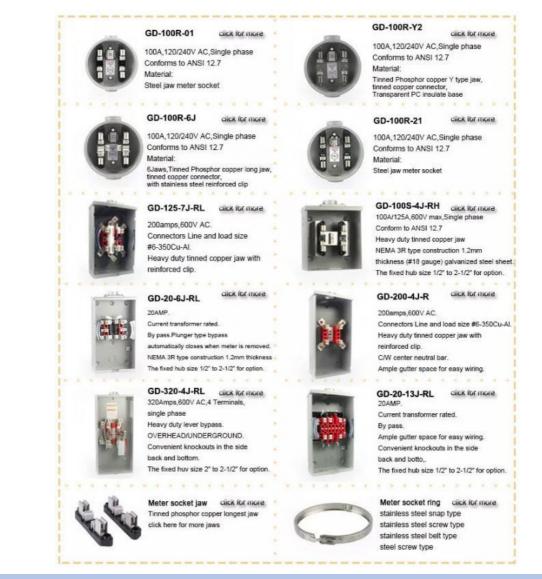

uction 1.2mm thickness (#18 gauge) or 1.5mm thickness (#16 guage) galvanized steel sheet (AISI G90), electrostatically applied epoxy bakes gray powder finished.

Ample gutter space for easy wiring. Convenient knockouts in the side back and bottom. The fixed hub size 1/2" to 2-1/2" for option.

#### **Product Parameters**

| Product Model | Description                          | Outline Dimensions |     |    |
|---------------|--------------------------------------|--------------------|-----|----|
|               |                                      | Н                  | W   | D  |
| GD-20-13J-RL  | 1Phase,20A,13 Terminal,ringless type | 355                | 203 | 84 |
| GD-20-6J-RL   | 1Phase,20A,6 Terminal,ringless type  | 355                | 203 | 84 |

#### **Product Details**







#### **Company Profile**

- Golden Electric Co.,Ltd ,was foundad in 2007, we are professional for make AC and DC electric items such as cable gland,MC4 Connector, isolator switch , fuse , breaker , distribution box , PV combiner box ,surge protector, Indicator lamp,Solar Charge Controller,Industrial plug and socket,Meter Socket,Wind Turbine, Solar product and so on.

- Golden has been granted ISO9001 management system certifications. The comprehensive product line has more than 1000 models which have been approved by TUV,CE,CQC,SGS,ROHS,SASO. The productsells well to UK, Spain, Portugal, Singapore, Turkey, Russia, Korea, South Africa... more than 60 countries and regions.

- Golden is always striving hard to provide the best services and competitive price to all customers.

## FAQ

####