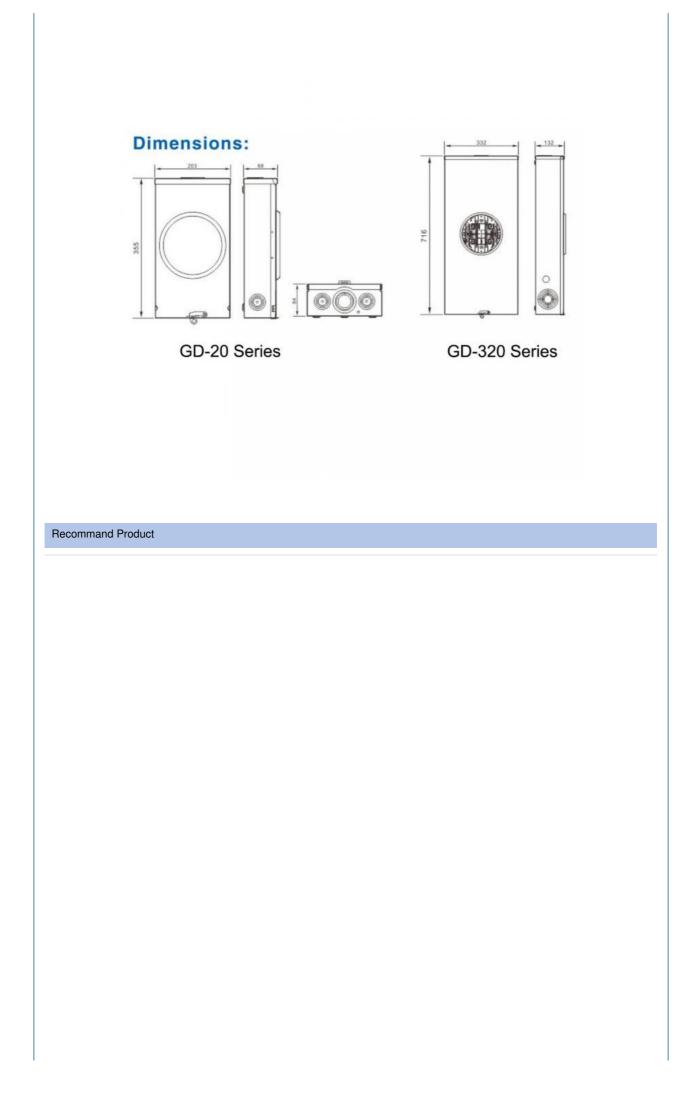

#### **Product Parameters**

| Product Model | Description                          | Outline Dimensions |     |    |
|---------------|--------------------------------------|--------------------|-----|----|
|               |                                      | Н                  | W   | D  |
| GD-20-13J-RL  | 1Phase,20A,13 Terminal,ringless type | 355                | 203 | 84 |
| GD-20-6J-RL   | 1Phase,20A,6 Terminal,ringless type  | 355                | 203 | 84 |