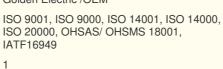

# 13jaw Single Phase Ring Less Type Energy Meter Holder for Industry and Home 20A Terminal

GD-20A-13J American plug-in meter seat mutual inductance wiring 5 angle copper wire to connect to ground Internal material: copper insert, copper connection piece, copper terminal, aluminum grounding Screws: stainless steel connecting screws, M16 iron screws Ring material: without ring Base material: Galvanized steel Market: Philippines, India, Bangladesh, South America, North America, Latin America, Caribbean market Purpose: Use with the three-phase electric energy meter of the plug-in electric energy meter of the United States general company KV2C TYPE Rated Voltage: 600V Rated Current:20A Material:13Jaw Single Phase

#### 20AMP

Current Transformer Rated By pass:Plunger type by pass automatically closes when meter is removed.

NEMA 3R type construction 1.2mm thickness (#18 gauge) or 1.5mm thickness (#16 guage) galvanized steel sheet (AISI G90), electrostatically applied epoxy bakes gray powder finished.

Ample gutter space for easy wiring. Convenient knockouts in the side back and bottom. The fixed hub size 1/2" to 2-1/2" for option.

#### **Product Parameters**

| Product Model | Description                          | Outline Dimensions |     |    |
|---------------|--------------------------------------|--------------------|-----|----|
|               |                                      | Н                  | W   | D  |
| GD-20-13J-RL  | 1Phase,20A,13 Terminal,ringless type | 355                | 203 | 84 |
| GD-20-6J-RL   | 1Phase,20A,6 Terminal,ringless type  | 355                | 203 | 84 |