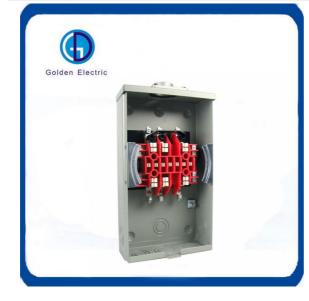

GD-20A-13J American plug-in meter seat mutual inductance wiring 5 angle copper wire to connect to ground Internal material: copper insert, copper connection piece, copper terminal, aluminum grounding Screws: stainless steel connecting screws, M16 iron screws Ring material: without ring Base material: Galvanized steel Market: Philippines, India, Bangladesh, South America, North America, Latin America, Caribbean market Purpose: Use with the three-phase electric energy meter of the plug-in electric energy meter of the United States general company KV2C TYPE Rated Voltage: 600V Rated Current:20A Material:13Jaw Single Phase

#### 20AMP

Current Transformer Rated By pass:Plunger type by pass automatically closes when meter is removed.

NEMA 3R type construction 1.2mm thickness (#18 gauge) or 1.5mm thickness (#16 guage) galvanized steel sheet (AISI G90), electrostatically applied epoxy bakes gray powder finished.

Ample gutter space for easy wiring. Convenient knockouts in the side back and bottom. The fixed hub size 1/2" to 2-1/2" for option.