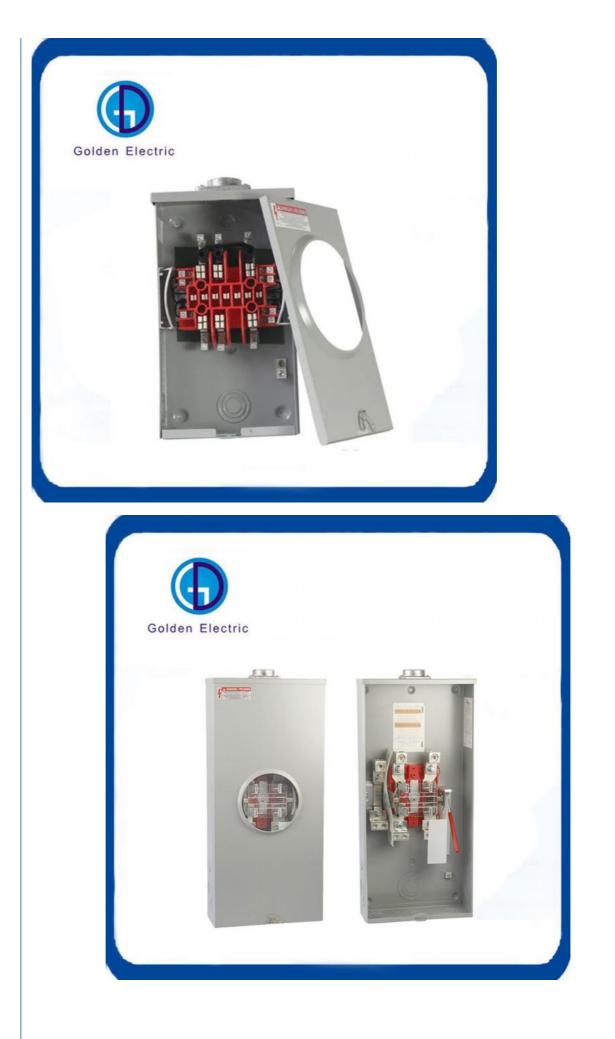

#### Product Description

\* standard meter sockets are manufactured from 1.2~1.5mm galvanized steel with a baked gray powder polyester paint finish to improve resistance

- \* Ample gutter space for easy wiring
- \*Convenient knockouts in side back and bottom
- \*Lay in type terminals with pressure plates for easy connection
- \* meter sockets are designed to accept conduit hubs from 1" to 2-1/2" size

#### 20AMP

Current Transformer Rated By pass:Plunger type by pass automatically closes when meter is removed.

NEMA 3R type construction 1.2mm thickness (#18 gauge) or 1.5mm thickness (#16 guage) galvanized steel sheet (AISI G90), electrostatically applied epoxy bakes gray powder finished.

Ample gutter space for easy wiring. Convenient knockouts in the side back and bottom. The fixed hub size 1/2" to 2-1/2" for option.