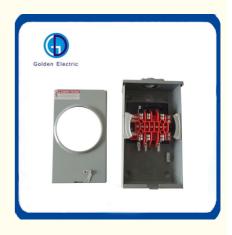

# 13jaw Single Phase Ring Less Type Energy Meter Holder for Industry and Home 20A Terminal

GD-20A-13J American plug-in meter seat mutual inductance wiring 5 angle copper wire to connect to ground Internal material: copper insert, copper connection piece, copper terminal, aluminum grounding Screws: stainless steel connecting screws, M16 iron screws Ring material: without ring Base material: Galvanized steel Market: Philippines, India, Bangladesh, South America, North America, Latin America, Caribbean market Purpose: Use with the three-phase electric energy meter of the plug-in electric energy meter of the United States general company KV2C TYPE Rated Voltage: 600V Rated Current:20A Material:13Jaw Single Phase

#### 20AMP

Current Transformer Rated By pass:Plunger type by pass automatically closes when meter is removed.

NEMA 3R type construction 1.2mm thickness (#18 gauge) or 1.5mm thickness (#16 guage) galvanized steel sheet (AISI G90), electrostatically applied epoxy bakes gray powder finished.

Ample gutter space for easy wiring. Convenient knockouts in the side back and bottom. The fixed hub size 1/2" to 2-1/2" for option.

#### **Product Parameters**

| Product Model | Description                          | Outline Dimensions |     |    |
|---------------|--------------------------------------|--------------------|-----|----|
|               |                                      | Н                  | W   | D  |
| GD-20-13J-RL  | 1Phase,20A,13 Terminal,ringless type | 355                | 203 | 84 |
| GD-20-6J-RL   | 1Phase,20A,6 Terminal,ringless type  | 355                | 203 | 84 |