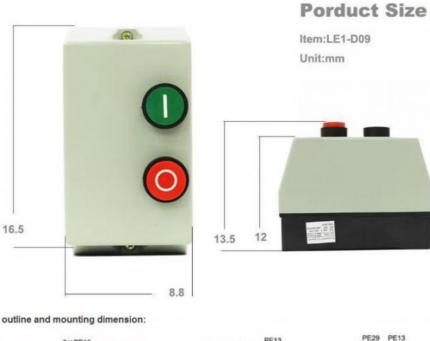

2  | 4    | 4    | 4   | 5.5  | 5.5  |      |
|--------|-------|------|------|------|-----|------|------|------|
| LE-D12 | 12    | 3    | 5.5  | 5.5  | 5.5 | 7.5  | 7.5  | IP42 |
| LE-D18 | 18    | 4    | 7.5  | 9    | 9   | 10   | 10   | IP65 |
| LE-D25 | 25    | 5.5  | 11   | 11   | 11  | 15   | 15   |      |
| LE-D32 | 32    | 7.5  | 15   | 15   | 15  | 18.5 | 18.5 |      |
| LE-D40 | 40    | 11   | 11   | 18.5 | 22  | 22   | 30   |      |
| LE-D50 | 50    | 15   | 15   | 22   | 30  | 30   | 33   | IP55 |
| LE-D65 | 65    | 18.5 | 18.5 | 30   | 37  | 37   | 37   | 1F33 |
| LE-D80 | 80    | 22   | 22   | 37   | 45  | 55   | 45   |      |
| LE-D95 | 95    | 25   | 25   | 45   | 45  | 55   | 45   |      |
| Produ  | ict s | ize  |      |      |     |      |      |      |

# Product size





# **Application:**

LE series magnetic starter mainly be applicable to the AC circuits of 50Hz/60Hz under rated voltage up to 380V and rated current up to 95A. It is used for controlling the 3-phase squirrel-case type induction motor to operate starting, stop, forward or reverse. And it can protect the motor from overload and interruption.



Committed to how to provide safe, convenient and reliable magnetic starter products for your better use.

# Deautiful atmosphere Image: a constraint of the segment Double wire disconnect Double wire Image: a constraint of the segment Double wire disconnect Double wire Image: a constraint of the segment Double wire disconnect Double wire Image: a constraint of the segment Double wire disconnect Double wire Image: a constraint of the segment Double