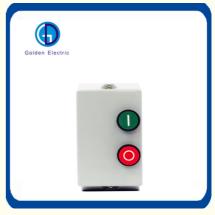

# 220/690V AC Magnetic Starter Switch with Standard 220/690V Voltage and CE Certification

# China manufacturer motor standard 220/690V magnetic starter switch

PType Rated Maximum Power AC3 duty(KW) 220V 380V 415V 440V 500V 660V 230V 400V 690V enclosure

| LE-D09 | 9     | 2.2  | 4    | 4    | 4   | 5.5  | 5.5  |      |
|--------|-------|------|------|------|-----|------|------|------|
| LE-D12 | 12    | 3    | 5.5  | 5.5  | 5.5 | 7.5  | 7.5  | IP42 |
| LE-D18 | 18    | 4    | 7.5  | 9    | 9   | 10   | 10   | IP65 |
| LE-D25 | 25    | 5.5  | 11   | 11   | 11  | 15   | 15   |      |
| LE-D32 | 32    | 7.5  | 15   | 15   | 15  | 18.5 | 18.5 |      |
| LE-D40 | 40    | 11   | 11   | 18.5 | 22  | 22   | 30   |      |
| LE-D50 | 50    | 15   | 15   | 22   | 30  | 30   | 33   | IP55 |
| LE-D65 | 65    | 18.5 | 18.5 | 30   | 37  | 37   | 37   | 1F33 |
| LE-D80 | 80    | 22   | 22   | 37   | 45  | 55   | 45   |      |
| LE-D95 | 95    | 25   | 25   | 45   | 45  | 55   | 45   |      |
| Produ  | ict s | ize  |      |      |     |      |      |      |

# **Application:**

LE series magnetic starter mainly be applicable to the AC circuits of 50Hz/60Hz under rated voltage up to 380V and rated current up to 95A. It is used for controlling the 3-phase squirrel-case type induction motor to operate starting, stop, forward or reverse. And it can protect the motor from overload and interruption.