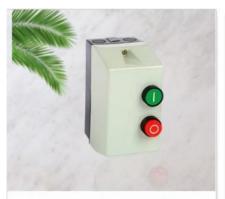

# 220/690V AC Magnetic Starter Switch with Standard 220/690V Voltage and CE Certification

# China manufacturer motor standard 220/690V magnetic starter switch

PType Rated Maximum Power AC3 duty(KW) 220V 380V 415V 440V 500V 660V 230V 400V 690V enclosure

| LE-D09 | 9     | 2.2  | 4    | 4    | 4   | 5.5  | 5.5  |      |
|--------|-------|------|------|------|-----|------|------|------|
| LE-D12 | 12    | 3    | 5.5  | 5.5  | 5.5 | 7.5  | 7.5  | IP42 |
| LE-D18 | 18    | 4    | 7.5  | 9    | 9   | 10   | 10   | IP65 |
| LE-D25 | 25    | 5.5  | 11   | 11   | 11  | 15   | 15   |      |
| LE-D32 | 32    | 7.5  | 15   | 15   | 15  | 18.5 | 18.5 |      |
| LE-D40 | 40    | 11   | 11   | 18.5 | 22  | 22   | 30   |      |
| LE-D50 | 50    | 15   | 15   | 22   | 30  | 30   | 33   | IP55 |
| LE-D65 | 65    | 18.5 | 18.5 | 30   | 37  | 37   | 37   | 1F33 |
| LE-D80 | 80    | 22   | 22   | 37   | 45  | 55   | 45   |      |
| LE-D95 | 95    | 25   | 25   | 45   | 45  | 55   | 45   |      |
| Produ  | ict s | ize  |      |      |     |      |      |      |