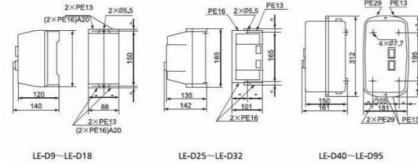

# China manufacturer motor standard 220/690V magnetic starter switch

PType Rated Maximum Power AC3 duty(KW) 220V 380V 415V 440V 500V 660V 230V 400V 690V enclosure

| LE-D09 | 9     | 2.2  | 4    | 4    | 4   | 5.5  | 5.5  |      |
|--------|-------|------|------|------|-----|------|------|------|
| LE-D12 | 12    | 3    | 5.5  | 5.5  | 5.5 | 7.5  | 7.5  | IP42 |
| LE-D18 | 18    | 4    | 7.5  | 9    | 9   | 10   | 10   | IP65 |
| LE-D25 | 25    | 5.5  | 11   | 11   | 11  | 15   | 15   |      |
| LE-D32 | 32    | 7.5  | 15   | 15   | 15  | 18.5 | 18.5 |      |
| LE-D40 | 40    | 11   | 11   | 18.5 | 22  | 22   | 30   |      |
| LE-D50 | 50    | 15   | 15   | 22   | 30  | 30   | 33   | IP55 |
| LE-D65 | 65    | 18.5 | 18.5 | 30   | 37  | 37   | 37   | 1F33 |
| LE-D80 | 80    | 22   | 22   | 37   | 45  | 55   | 45   |      |
| LE-D95 | 95    | 25   | 25   | 45   | 45  | 55   | 45   |      |
| Produ  | ict s | ize  |      |      |     |      |      |      |

# Product size