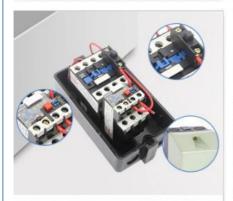

#### Detail

Premium choice

Open the details to see the quality. The fine and beautiful details are the guarantee of a product and the intention of the user.

Scope of application Usually installed in the distribution box on the floor, computer center, telecommunications room, elevator control room, cable TV room, building automatic control room, fire center, industrial automatic control room, hospital operating room, monitoring room and distribution box equipped with electronic medical equipment Waiting inside.