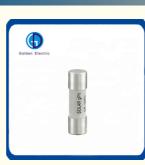

# 20A Fusing Speed Cylindrical Porcelain Solar PV DC1000V Fuse Link Fuses with 14\*51mm

ISO 9001, ISO 9000, ISO 14001, ISO 14000, ISO 20000, OHSAS/ OHSMS 18001,

Peak Season Lead Time: more than 12

LC, T/T, PayPal, Western Union

# **Product Specification**

- Material:
- Rated Breaking Capacity:
- Rated Voltage: 1000VDCOperating Class: Gpv Fuse
- Function:
- Model:
- Current:
- Size:
- Transport Package:
- Specification:
- Trademark:
- Origin:
- HS Code:
- Supply Ability:
- Breaking Capacity:

### Product Features

High-strength ceramic body Pure silver fuse link element Compact fuse size Low watts loss