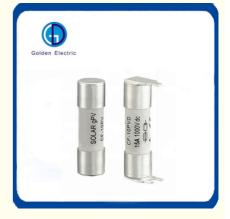

# 20A Fusing Speed Cylindrical Porcelain Solar PV DC1000V Fuse Link Fuses with 14\*51mm

ISO 9001, ISO 9000, ISO 14001, ISO 14000, ISO 20000, OHSAS/ OHSMS 18001,

Peak Season Lead Time: more than 12

LC, T/T, PayPal, Western Union

# **Product Specification**

- Material:
- Rated Breaking Capacity:
- Rated Voltage: 1000VDCOperating Class: Gpv Fuse
- Function:
- Model:
- Current:
- Size:
- Transport Package:
- Specification:
- Trademark:
- Origin:
- HS Code:
- Supply Ability:
- Breaking Capacity:

### Product Features

High-strength ceramic body Pure silver fuse link element Compact fuse size Low watts loss