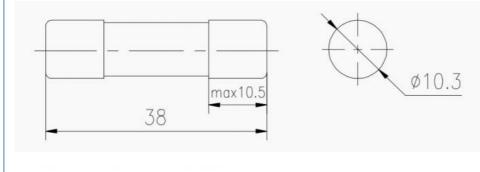

### **Product Parameters**

| Product Series  | CFPV1038                    |  |
|-----------------|-----------------------------|--|
| Voltage         | Up to 1000Vdc               |  |
| Current         | Up to 32A                   |  |
| Breaking        | 20kA                        |  |
| Capacity        | 2084                        |  |
| Time constant   | 1-3ms                       |  |
|                 | IEC60269-6 gPV class UL     |  |
| Operating class | UL® Listed to 248-19, Guide |  |
|                 | JFGA,                       |  |

| Country of Origin | China                       |  |
|-------------------|-----------------------------|--|
| Product Series    | CFPV1451                    |  |
| Voltage           | Up to 1000Vdc               |  |
| Current           | Up to 50A                   |  |
| Breaking          | 20kA                        |  |
| Capacity          | 2010 (                      |  |
| Time constant     | 1-3ms                       |  |
|                   | IEC60269-6 gPV class UL     |  |
| Operating class   | UL® Listed to 248-19, Guide |  |
|                   | JFGA,                       |  |
| Country of Origin | China                       |  |