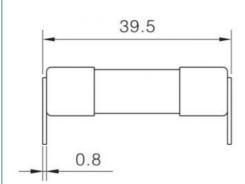

### **Product Parameters**

| Product Series  | CFPV1038                    |  |
|-----------------|-----------------------------|--|
| Voltage         | Up to 1000Vdc               |  |
| Current         | Up to 32A                   |  |
| Breaking        | 20kA                        |  |
| Capacity        | 2084                        |  |
| Time constant   | 1-3ms                       |  |
|                 | IEC60269-6 gPV class UL     |  |
| Operating class | UL® Listed to 248-19, Guide |  |
|                 | JFGA,                       |  |