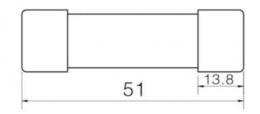

# 20A Fusing Speed Cylindrical Porcelain Solar PV DC1000V Fuse Link Fuses with 14\*51mm

ISO 9001, ISO 9000, ISO 14001, ISO 14000, ISO 20000, OHSAS/ OHSMS 18001,

Peak Season Lead Time: more than 12

LC, T/T, PayPal, Western Union

### **Product Parameters**

| Product Series  | CFPV1038                    |  |
|-----------------|-----------------------------|--|
| Voltage         | Up to 1000Vdc               |  |
| Current         | Up to 32A                   |  |
| Breaking        | 20kA                        |  |
| Capacity        | 2084                        |  |
| Time constant   | 1-3ms                       |  |
|                 | IEC60269-6 gPV class UL     |  |
| Operating class | UL® Listed to 248-19, Guide |  |
|                 | JFGA,                       |  |

| Country of Origin | China                       |  |
|-------------------|-----------------------------|--|
| Product Series    | CFPV1451                    |  |
| Voltage           | Up to 1000Vdc               |  |
| Current           | Up to 50A                   |  |
| Breaking          | 20kA                        |  |
| Capacity          | 2010 (                      |  |
| Time constant     | 1-3ms                       |  |
|                   | IEC60269-6 gPV class UL     |  |
| Operating class   | UL® Listed to 248-19, Guide |  |
|                   | JFGA,                       |  |
| Country of Origin | China                       |  |