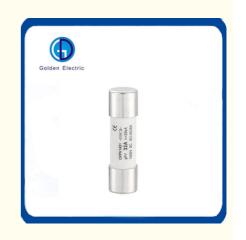

# 20A Fusing Speed Cylindrical Porcelain Solar PV DC1000V Fuse Link Fuses with 14\*51mm

ISO 9001, ISO 9000, ISO 14001, ISO 14000, ISO 20000, OHSAS/ OHSMS 18001,

Peak Season Lead Time: more than 12

LC, T/T, PayPal, Western Union

# **Product Specification**

- Material:
- Rated Breaking Capacity:
- Rated Voltage: 1000VDCOperating Class: Gpv Fuse
- Function:
- Model:
- Current:
- Size:
- Transport Package:
- Specification:
- Trademark:
- Origin:
- HS Code:
- Supply Ability:
- Breaking Capacity:

### Product Features

High-strength ceramic body Pure silver fuse link element Compact fuse size Low watts loss