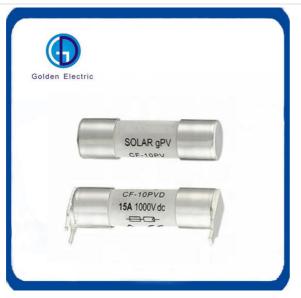

# 20A Fusing Speed Cylindrical Porcelain Solar PV DC1000V Fuse Link Fuses with 14\*51mm

ISO 9001, ISO 9000, ISO 14001, ISO 14000, ISO 20000, OHSAS/ OHSMS 18001,

Peak Season Lead Time: more than 12

LC, T/T, PayPal, Western Union

# Product Details

| Model   | Rated Current | I <sup>2</sup> T(A <sup>2</sup> S) |       |
|---------|---------------|------------------------------------|-------|
| Widder  | (A)           | Pre-arcing                         | Total |
| CF-10PV | 1             | 0.15                               | 0.4   |
| CF-10PV | 2             | 1.2                                | 3.3   |
| CF-10PV | 3             | 3.9                                | 11    |
| CF-10PV | 4             | 10                                 | 27    |
| CF-10PV | 5             | 18                                 | 48    |
| CF-10PV | 6             | 31                                 | 89    |
| CF-10PV | 8             | 3.1                                | 31    |
| CF-10PV | 10            | 7.2                                | 68    |
| CF-10PV | 12            | 16                                 | 136   |
| CF-10PV | 15            | 24                                 | 215   |
| CF-10PV | 16            | 28                                 | 255   |
| CF-10PV | 20            | 38                                 | 392   |