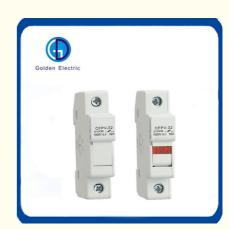

## **Product Description**

Golden have offered a compact, safe and comprehensive fuse holder for solar system.

As members of the Golden's solar broad portfolio of fuse holder products, the CFPV 1000V cylindrical fuse holders are specifically designed or the protection of photovoltaic system with extreme ambient temperature conditions. The rated voltage of this fuse holder is up to 1000V, the rated current is up to 50A, and the rated breaking capacity is up to 20KA.

This fuse holders are finger-safe designed to meet with IEC and UL standards to the IP20 grade of protection. The fuse holders are made of tough and durable thermoplastic material. CFPV cylindrical fuse holders are available with and without visual indicator and available in 1-, 2- and 3-pole. They are especially recommended to be used in combination with CFPV1038 and CFPV1451 PV fuse links.

## **Product Features**

Finger-safe design IP20 Protection Degree 35 mm DIN Rail Mounting Modular design Optional visual indicator