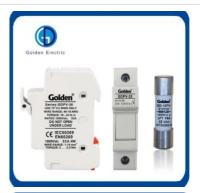

## **Product Description**

Golden have offered a compact, safe and comprehensive fuse holder for solar system.

As members of the Golden's solar broad portfolio of fuse holder products, the CFPV 1000V cylindrical fuse holders are specifically designed or the protection of photovoltaic system with extreme ambient temperature conditions. The rated voltage of this fuse holder is up to 1000V, the rated current is up to 50A, and the rated breaking capacity is up to 20KA.

This fuse holders are finger-safe designed to meet with IEC and UL standards to the IP20 grade of protection. The fuse holders are made of tough and durable thermoplastic material. CFPV cylindrical fuse holders are available with and without visual indicator and available in 1-, 2- and 3-pole. They are especially recommended to be used in combination with CFPV1038 and CFPV1451 PV fuse links.

## **Product Parameters**

Model Number CFPV-32/CFPV-32H

Recommended fuse CFPV1038/10x38 fuse links

Voltage 1000 Vdc
Current 32A
Wire Range 1-6mm²
Torque 2.5Nm

Operating class gPV and UL PV Fuse holders

UL® Listed to 248-19, Guide

JFGA,

Approvals IEC® 60269-6 (gPV)

RoHS compliant

Country of Origin China

Model Number CFPV1451B

Recommended fuse

CFPV1451 fuse links

links

 Voltage
 1500 Vdc

 Current
 50A

 Wire Range
 1-10mm²

 Torque
 2.5Nm

Operating class gPV and UL PV Fuse

holders

Approvals or Standards IEC® 60269-6 (gPV)

GB/T 13539