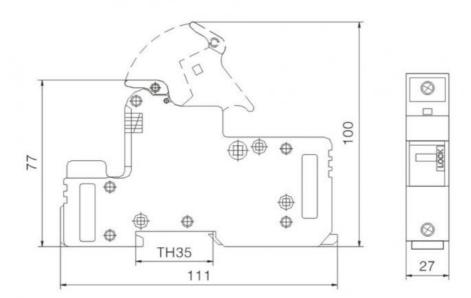

# **Product Details**

## **Product Features**

Finger-safe design IP20 Protection Degree 35 mm DIN Rail Mounting Modular design Optional visual indicator

# **Product Specification**

• Rated Voltage: 1000VDC

Operating Class: Gpv Fuse Holder
 Function: Overcurrent Protection
 Model: Solar PV Fuse Holder

• Current: 32A/50A

Name: Solar PV Fuse And Base

Protection Level: IP20

• Suitable: 10\*85mm 14\*85mm Fuse Link

• Wiring Range: 1-10mm2

• Transport Package: Standard Export Carton

• Trademark: Golden Or Netural, Or Customer Brand

Origin: China
 HS Code: 8536100000
 Supply Ability: 20000PCS/Month