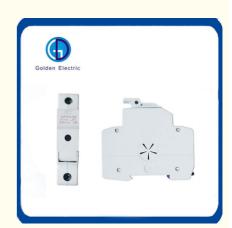

This fuse holders are finger-safe designed to meet with IEC and UL standards to the IP20 grade of protection. The fuse holders are made of tough and durable thermoplastic material. CFPV cylindrical fuse holders are available with and without visual indicator and available in 1-, 2- and 3-pole. They are especially recommended to be used in combination with CFPV1038 and CFPV1451 PV fuse links.

## **Product Features**

Finger-safe design IP20 Protection Degree 35 mm DIN Rail Mounting Modular design Optional visual indicator