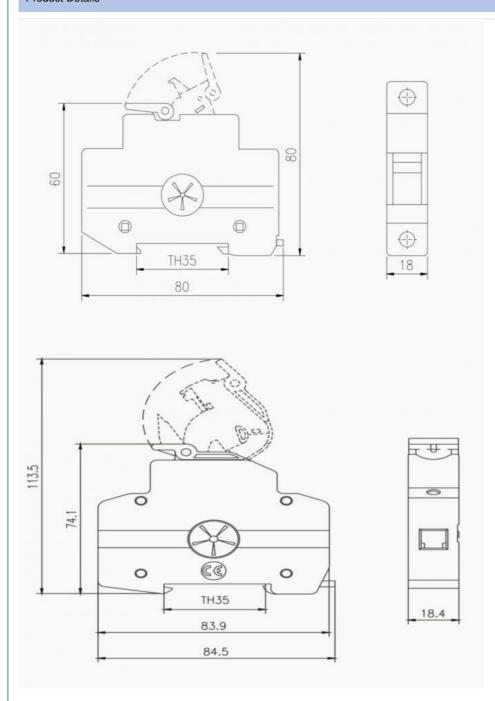

PV string/array level protection Combiner box applications

## **Product Features**



Finger-safe design IP20 Protection Degree 35 mm DIN Rail Mounting Modular design Optional visual indicator

## **Product Parameters**

Model Number CFPV-32/CFPV-32H

Recommended fuse CFPV1038/10x38 fuse links

Voltage 1000 Vdc
Current 32A
Wire Range 1-6mm²
Torque 2.5Nm

Operating class gPV and UL PV Fuse holders

UL® Listed to 248-19, Guide

JFGA,

Approvals IEC® 60269-6 (gPV)

RoHS compliant

Country of Origin China

Model Number CFPV1451B

Recommended fuse

CFPV1451 fuse links

links

 Voltage
 1500 Vdc

 Current
 50A

 Wire Range
 1-10mm²

 Torque
 2.5Nm

Operating class gPV and UL PV Fuse

holders

Approvals or Standards IEC® 60269-6 (gPV)

GB/T 13539

Country of Origin China

# **Product Details**





## Recommand Product













# Company Profile

- Golden Electric Co.,Ltd ,was founded in 2007, we are professional for make AC and DC electric items such as cable gland,MC4 Connector, isolator switch , fuse , breaker , distribution box , PV combiner box ,surge protector, Indicator lamp,Solar Charge Controller,Industrial plug and socket,Busbar Insulator,Meter Socket,Wind Turbine, Terminal Block,Solar product and so on.

- Golden has been granted ISO9001 management system certifications. The comprehensive product line has more than 1000 models which have been approved by TUV,CE,CQC,SGS,ROHS,SASO. The productsells well to UK, Spain, Portugal, Singapore, Turkey, Russia, Korea, South Africa... more than 60 countries and regions.
- Golden is always striving hard to provide the best ser