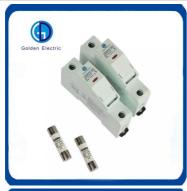

# Customization Automobile Fuse and Fuse Holder 48VDC 125VAC 100A 175A 225A 355A 450A 700A

# **Product Specification**

• Current: 63A/100A/125A/160A/175A/200A/250A/300A

Material: Ceramic Copper Or Silver

• Class Of Operation: Ar

• Transport Package: Standard Export Carton

• Specification: Up To 800A

## Application

Protectiom againest overloads and circuit short in electric lines. Rated Voltage up to 48V DC or 50Hz 125V AC, Rated Current up to 800A.

### Design Features

This series of vehicle fuses are made up with two parts: fuse links and fuse bases. According to different applications, the fuse links can be divide into normal type (CNT, RQ1) and fast type (CNN), Both bolting connected. The fuse links can be connected directly to the busbar, saving a fuse base. It can also be fastened to an installed fuse base (RQD-1) for convenient fuse exchange.