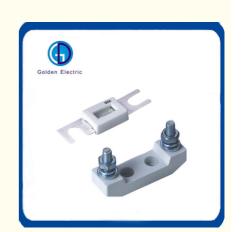

### Design Features

This series of vehicle fuses are made up with two parts: fuse links and fuse bases. According to different applications, the fuse links can be divide into normal type (CNT, RQ1) and fast type (CNN), Both bolting connected. The fuse links can be connected directly to the busbar, saving a fuse base. It can also be fastened to an installed fuse base (RQD-1) for convenient fuse exchange.

# **Product Parameters**

| Model | Rated Current | A        | В    |
|-------|---------------|----------|------|
| FT2   | 35A-250A      | 0.3-1.1  | 10.2 |
| FT2   | 275A-500A     | 0.5-1.0  | 10.2 |
| FT2   | 600A-750A     | 0.65-0.9 | 12   |
| RQ1   | 60A-800A      | 0.6-1.8  | 9    |

# 尺寸/Dimensions-mm

| Model | Rated Voltage(V) | Rated Current(A) | Overall Dimension(mm) |     |    |      |      |    |    |    |
|-------|------------------|------------------|-----------------------|-----|----|------|------|----|----|----|
|       |                  |                  | Α                     | В   | С  | ΦD   | ΦЕ   | L  | Н  |    |
| EVB-1 | 150VDC           | 70A-350A         | 82                    | 51  | 20 | 5.5  | 9    | 25 | 57 | 15 |
| EVB-2 | 700VDC           | 35A-100A         | 115                   | 92  | 20 | 5.5  | 9    | 25 | 57 | 15 |
| EVB-3 | 700VDC           | 125A-200A        | 130                   | 99  | 25 | 5.5  | 12.5 | 38 | 77 | 20 |
| EVB-4 | 700VDC           | 225A-400A        | 130                   | 100 | 30 | 10.5 | 20   | 51 | 77 | 20 |
| EVB-5 | 700VDC           | 450A-600A        | 180                   | 126 | 30 | 10.5 | 20   | 63 | 92 | 20 |