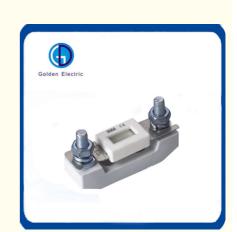

### Design Features

This series of vehicle fuses are made up with two parts: fuse links and fuse bases. According to different applications, the fuse links can be divide into normal type (CNT, RQ1) and fast type (CNN), Both bolting connected. The fuse links can be connected directly to the busbar, saving a fuse base. It can also be fastened to an installed fuse base (RQD-1) for convenient fuse exchange.

# **Product Parameters**

| Model | Rated Current | A        | В    |
|-------|---------------|----------|------|
| FT2   | 35A-250A      | 0.3-1.1  | 10.2 |
| FT2   | 275A-500A     | 0.5-1.0  | 10.2 |
| FT2   | 600A-750A     | 0.65-0.9 | 12   |
| RQ1   | 60A-800A      | 0.6-1.8  | 9    |

# 尺寸/Dimensions-mm

| Model | Rated Voltage(V) | Rated Current(A) | Overall Dimension(mm) |     |    |      |      |    |    |    |
|-------|------------------|------------------|-----------------------|-----|----|------|------|----|----|----|
|       |                  |                  | Α                     | В   | С  | ΦD   | ΦЕ   | L  | Н  |    |
| EVB-1 | 150VDC           | 70A-350A         | 82                    | 51  | 20 | 5.5  | 9    | 25 | 57 | 15 |
| EVB-2 | 700VDC           | 35A-100A         | 115                   | 92  | 20 | 5.5  | 9    | 25 | 57 | 15 |
| EVB-3 | 700VDC           | 125A-200A        | 130                   | 99  | 25 | 5.5  | 12.5 | 38 | 77 | 20 |
| EVB-4 | 700VDC           | 225A-400A        | 130                   | 100 | 30 | 10.5 | 20   | 51 | 77 | 20 |
| EVB-5 | 700VDC           | 450A-600A        | 180                   | 126 | 30 | 10.5 | 20   | 63 | 92 | 20 |