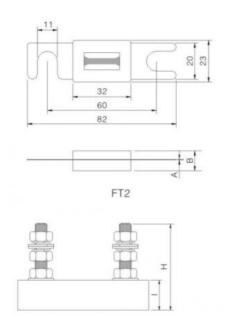

# **Product Parameters**

| Model | Rated Current | A        | В    |
|-------|---------------|----------|------|
| FT2   | 35A-250A      | 0.3-1.1  | 10.2 |
| FT2   | 275A-500A     | 0.5-1.0  | 10.2 |
| FT2   | 600A-750A     | 0.65-0.9 | 12   |
| RQ1   | 60A-800A      | 0.6-1.8  | 9    |

# 尺寸/Dimensions-mm

| Model | Rated Voltage(V) | Rated Current(A) | Overall Dimension(mm) |     |    |      |      |    |    |    |
|-------|------------------|------------------|-----------------------|-----|----|------|------|----|----|----|
|       |                  |                  | Α                     | В   | С  | ΦD   | ΦЕ   | L  | Н  |    |
| EVB-1 | 150VDC           | 70A-350A         | 82                    | 51  | 20 | 5.5  | 9    | 25 | 57 | 15 |
| EVB-2 | 700VDC           | 35A-100A         | 115                   | 92  | 20 | 5.5  | 9    | 25 | 57 | 15 |
| EVB-3 | 700VDC           | 125A-200A        | 130                   | 99  | 25 | 5.5  | 12.5 | 38 | 77 | 20 |
| EVB-4 | 700VDC           | 225A-400A        | 130                   | 100 | 30 | 10.5 | 20   | 51 | 77 | 20 |
| EVB-5 | 700VDC           | 450A-600A        | 180                   | 126 | 30 | 10.5 | 20   | 63 | 92 | 20 |