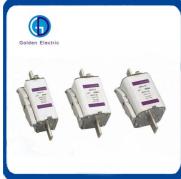

# Customization Automobile Fuse and Fuse Holder 48VDC 125VAC 100A 175A 225A 355A 450A 700A

# **Product Specification**

• Current: 63A/100A/125A/160A/175A/200A/250A/300A

Material: Ceramic Copper Or Silver

• Class Of Operation: Ar

• Transport Package: Standard Export Carton

• Specification: Up To 800A

## Application

Protectiom againest overloads and circuit short in electric lines. Rated Voltage up to 48V DC or 50Hz 125V AC, Rated Current up to 800A.

### Design Features

This series of vehicle fuses are made up with two parts: fuse links and fuse bases. According to different applications, the fuse links can be divide into normal type (CNT, RQ1) and fast type (CNN), Both bolting connected. The fuse links can be connected directly to the busbar, saving a fuse base. It can also be fastened to an installed fuse base (RQD-1) for convenient fuse exchange.