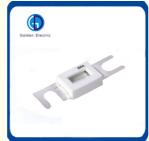

### Design Features

This series of vehicle fuses are made up with two parts: fuse links and fuse bases. According to different applications, the fuse links can be divide into normal type (CNT, RQ1) and fast type (CNN), Both bolting connected. The fuse links can be connected directly to the busbar, saving a fuse base. It can also be fastened to an installed fuse base (RQD-1) for convenient fuse exchange.

# **Product Parameters**

| Model | Rated Current | A        | В    |
|-------|---------------|----------|------|
| FT2   | 35A-250A      | 0.3-1.1  | 10.2 |
| FT2   | 275A-500A     | 0.5-1.0  | 10.2 |
| FT2   | 600A-750A     | 0.65-0.9 | 12   |
| RQ1   | 60A-800A      | 0.6-1.8  | 9    |