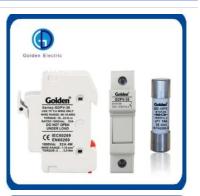

# Customization Automobile Fuse and Fuse Holder 48VDC 125VAC 100A 175A 225A 355A 450A 700A

## Application

Protectiom againest overloads and circuit short in electric lines. Rated Voltage up to 48V DC or 50Hz 125V AC, Rated Current up to 800A.

### Design Features

This series of vehicle fuses are made up with two parts: fuse links and fuse bases. According to different applications, the fuse links can be divide into normal type (CNT, RQ1) and fast type (CNN), Both bolting connected. The fuse links can be connected directly to the busbar, saving a fuse base. It can also be fastened to an installed fuse base (RQD-1) for convenient fuse exchange.

Voltage rating: AC 48V or AC50Hz~125V

Current rating: up to 800A

Temperature range:-5°C to +40°C

Height above sea level:≤2000m

Humidity: no exceed 50% while temperature is +40°Cno exceed 90% while month average temperature no exceed 25 °C