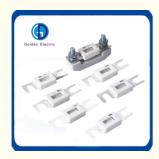

# **Recommand Product**

### Design Features

This series of vehicle fuses are made up with two parts: fuse links and fuse bases. According to different applications, the fuse links can be divide into normal type (CNT, RQ1) and fast type (CNN), Both bolting connected. The fuse links can be connected directly to the busbar, saving a fuse base. It can also be fastened to an installed fuse base (RQD-1) for convenient fuse exchange.