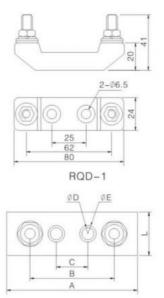

# 尺寸/Dimensions-mm

| Model | Rated Voltage(V) | Rated Current(A) | Overall Dimension(mm) |     |    |      |      |    |    |    |
|-------|------------------|------------------|-----------------------|-----|----|------|------|----|----|----|
|       |                  |                  | Α                     | В   | С  | ΦD   | ΦЕ   | L  | Н  |    |
| EVB-1 | 150VDC           | 70A-350A         | 82                    | 51  | 20 | 5.5  | 9    | 25 | 57 | 15 |
| EVB-2 | 700VDC           | 35A-100A         | 115                   | 92  | 20 | 5.5  | 9    | 25 | 57 | 15 |
| EVB-3 | 700VDC           | 125A-200A        | 130                   | 99  | 25 | 5.5  | 12.5 | 38 | 77 | 20 |
| EVB-4 | 700VDC           | 225A-400A        | 130                   | 100 | 30 | 10.5 | 20   | 51 | 77 | 20 |
| EVB-5 | 700VDC           | 450A-600A        | 180                   | 126 | 30 | 10.5 | 20   | 63 | 92 | 20 |