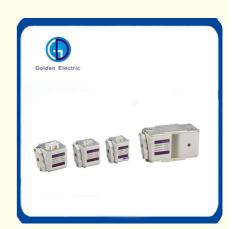

## **Product Description**

Square body fuses are a perfect solution for the applications that require a compact design and excellent reliability performance. Square body fuses have a variety of installation methods, the flush-end style has become a very efficient and popular high speed fuse style due to its installation flexibility. This style is also selected because the current carrying capacity is the most efficient of all fuse types.

Golden's Flush End type square body fuses are specially designed to mount the fuse with busbar directly. Chifeng provides optimal circuit protection for power semiconductor applications with the extremely fast speed.

## Product Features

Excellent current cycling performance Flush end Mounting Direct bus-bar mount design Various indications and microswitch