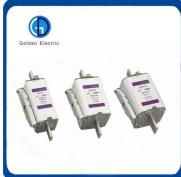

## **Product Description**

Square body fuses are a perfect solution for the applications that require a compact design and excellent reliability performance. Square body fuses have a variety of installation methods, the flush-end style has become a very efficient and popular high speed fuse style due to its installation flexibility. This style is also selected because the current carrying capacity is the most efficient of all fuse types.

The 580M series fuse is made in domestic 100%, with the protective features of aR, and it is used for protecting the power system from overload and short-circuit. This series products are equal to the same type of products 170M,RSF,RS4,RS8,RSH,RSG,RST,RSM. It keeps the same electrical protection features with the foreign fuse, and can swap installation dimensions. It is one of the key components that china power grid could realize localization.

Golden's Flush End type square body fuses are specially designed to mount the fuse with busbar directly. Chifeng provides optimal circuit protection for power semiconductor applications with the extremely fast speed.