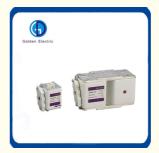

## **Product Description**

Square body fuses are a perfect solution for the applications that require a compact design and excellent reliability performance. Square body fuses have a variety of installation methods, the flush-end style has become a very efficient and popular high speed fuse style due to its installation flexibility. This style is also selected because the current carrying capacity is the most efficient of all fuse types.

The 580M series fuse is made in domestic 100%, with the protective features of aR, and it is used for protecting the power system from overload and short-circuit. This series products are equal to the same type of products 170M,RSF,RS4,RS8,RSH,RSG,RST,RSM. It keeps the same electrical protection features with the foreign fuse, and can swap installation dimensions. It is one of the key components that china power grid could realize localization.

Golden's Flush End type square body fuses are specially designed to mount the fuse with busbar directly. Chifeng provides optimal circuit protection for power semiconductor applications with the extremely fast speed.