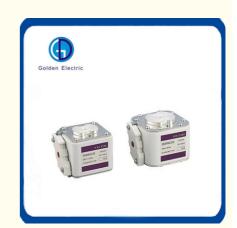

## **Product Description**

Square body fuses are a perfect solution for the applications that require a compact design and excellent reliability performance. Square body fuses have a variety of installation methods, the flush-end style has become a very efficient and popular high speed fuse style due to its installation flexibility. This style is also selected because the current carrying capacity is the most efficient of all fuse types.

Golden's Flush End type square body fuses are specially designed to mount the fuse with busbar directly. Chifeng provides optimal circuit protection for power semiconductor applications with the extremely fast speed.

## Product Features

Excellent current cycling performance Flush end Mounting Direct bus-bar mount design Various indications and microswitch