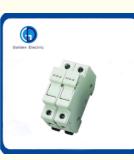

# Product Description

RT18-32 CC Fuse Holder provides a perfect holder solution for CC Class fuses rated up to 30 amps. The RT18-32 CC fuse holder is a standard "finger safe" holder with an IP20 degree of protection. Like the RT18-32 fuse holder, this CC-rated holder is available in 1, 2, 3 or 4 poles and any combination can be mount on a 35mm DIN rail.

DIN rail fuse holders are for UL and IEC cylindrical fuses. This series of holders can be flexibly assembled into holders combinations with different numbers of poles (1P 2P 3P 4P) as required. The holder of this series are also available in different versions with and without visual indication on request. This holder has a compact and reliable design and is finger-safe IP20 rated.

RT18-20 holder is designed for the smallest size 8X31mm of cylindrical fuses. This holder is the same size and material as RT18-32, so it has the same excellent electrical performance. The main difference between this holder and RT18-32 is that the contacts are specially designed to fit smaller size fuses.