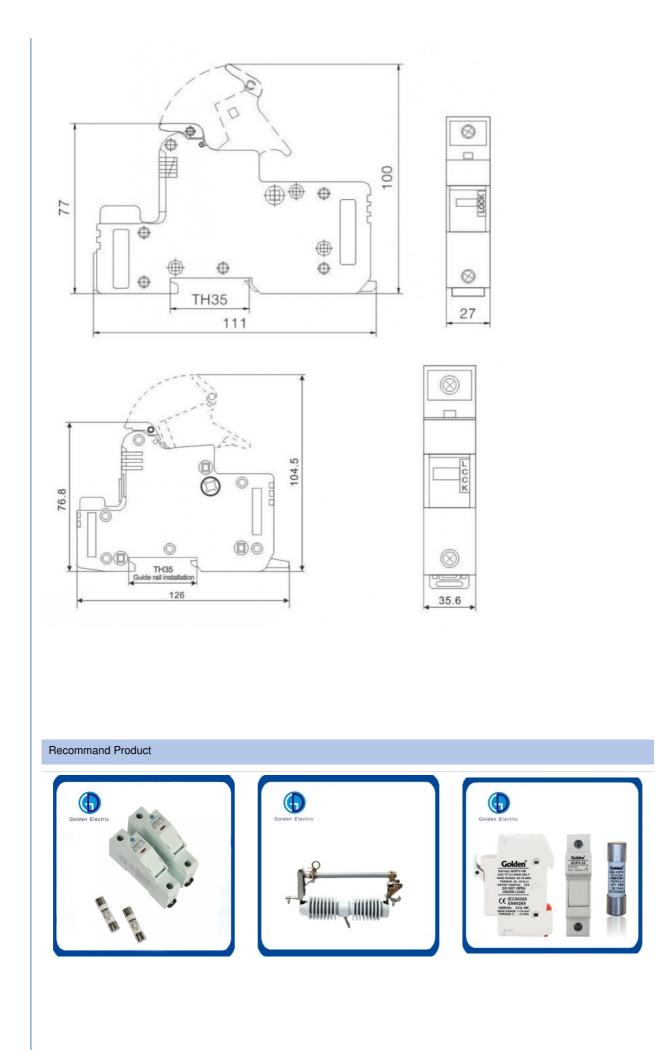

### **Product Parameters**

| Model Number              | RT18-20                  |
|---------------------------|--------------------------|
| Recommended fuse<br>links | 8.5x31.5mm size fuse     |
| Voltage                   | 400Vac                   |
| Current                   | 0.5-20A                  |
| Torque                    | 2.5Nm                    |
| Operating class           | gG aM aR Fuse<br>holders |
| Country of Origin         | China                    |
| Model Number              | RT18-32                  |
| Recommended fuse links    | 10x38mm size fuse        |
| Voltage                   | 690Vac                   |
| Current                   | Up to 32A                |
| Wire Range                | 1-6mm <sup>2</sup>       |
| Torque                    | 2.5Nm                    |
| Operating class           | gG aM aR Fuse<br>holders |

| Country of Origin                                                                                                           | China                    |
|-----------------------------------------------------------------------------------------------------------------------------|--------------------------|
| Model Number<br>Recommended fuse link<br>Voltage<br>Current<br>Wire Range<br>Torque<br>Operating class<br>Country of Origin | 'S                       |
| Model Number                                                                                                                | RT18-63                  |
| Recommended fuse<br>links                                                                                                   | 14x51mm size fuse        |
| Voltage                                                                                                                     | 690Vac                   |
| Current                                                                                                                     | Up to 63A                |
| Wire Range                                                                                                                  | 1-10mm <sup>2</sup>      |
| Torque                                                                                                                      | 2.5Nm                    |
| Operating class                                                                                                             | gG aM aR Fuse<br>holders |
| Country of Origin                                                                                                           | China                    |
| Model Number                                                                                                                | RT18-125                 |
| Recommended fuse links                                                                                                      | 22x58mm size fuse        |
| Voltage                                                                                                                     | 690Vac                   |
| Current                                                                                                                     | Up to 125A               |
| Wire Range                                                                                                                  | 1.5-25mm <sup>2</sup>    |
| Torque                                                                                                                      | 2.5Nm                    |
| Operating class                                                                                                             | gG aM aR Fuse<br>holders |
| Country of Origin                                                                                                           | China                    |