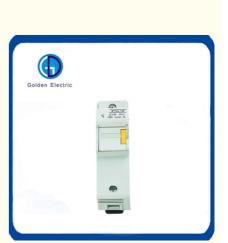

# Product Description

RT18-32 CC Fuse Holder provides a perfect holder solution for CC Class fuses rated up to 30 amps. The RT18-32 CC fuse holder is a standard "finger safe" holder with an IP20 degree of protection. Like the RT18-32 fuse holder, this CC-rated holder is available in 1, 2, 3 or 4 poles and any combination can be mount on a 35mm DIN rail.

DIN rail fuse holders are for UL and IEC cylindrical fuses. This series of holders can be flexibly assembled into holders combinations with different numbers of poles (1P 2P 3P 4P) as required. The holder of this series are also available in different versions with and without visual indication on request. This holder has a compact and reliable design and is finger-safe IP20 rated.

RT18-20 holder is designed for the smallest size 8X31mm of cylindrical fuses. This holder is the same size and material as RT18-32, so it has the same excellent electrical performance. The main difference between this holder and RT18-32 is that the contacts are specially designed to fit smaller size fuses.

The safe and reliable Golden new generation ferrule fuse holder RT18-32 has the characteristics of modular design, which can be customized according to the protection requirements of the circuit. Available for 10x38mm gG aM aR ferrule fuses. The fuse holder are available with 1 pole, 2 pole and 3 pole versions and feature a optional indicator.