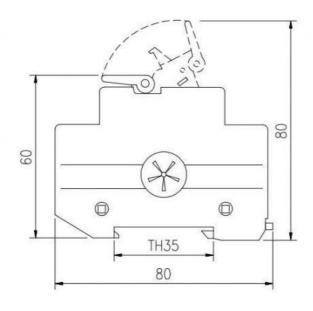

# **Product Specification**

- Rated Voltage:
- Operating Class:
- Function:
- Current:
- Name:
- Protection Level:
- Size:
- Wiring Range:
- Transport Package:
- Trademark:
- Origin:
- HS Code:
- Supply Ability:
- Breaking Capacity:
- Type:
- Gg Am Ar Fuse Holder **Overcurrent Protection** 20A/32A/30A/63A/125A Fuse Base IP20 8\*31mm 10\*38mm 14\*51mm 22\*58mm 1-10mm2 Standard Export Carton Golden Or Netural, Or Customer Brand China 8536100000 20000PCS/Month Low

### **Product Parameters**

| Model Number              | RT18-20                  |
|---------------------------|--------------------------|
| Recommended fuse<br>links | 8.5x31.5mm size fuse     |
| Voltage                   | 400Vac                   |
| Current                   | 0.5-20A                  |
| Torque                    | 2.5Nm                    |
| Operating class           | gG aM aR Fuse<br>holders |
| Country of Origin         | China                    |
| Model Number              | RT18-32                  |
| Recommended fuse links    | 10x38mm size fuse        |
| Voltage                   | 690Vac                   |
| Current                   | Up to 32A                |
| Wire Range                | 1-6mm <sup>2</sup>       |
| Torque                    | 2.5Nm                    |
| Operating class           | gG aM aR Fuse<br>holders |