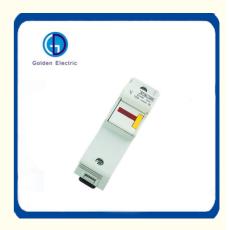

# Product Description

RT18-32 CC Fuse Holder provides a perfect holder solution for CC Class fuses rated up to 30 amps. The RT18-32 CC fuse holder is a standard "finger safe" holder with an IP20 degree of protection. Like the RT18-32 fuse holder, this CC-rated holder is available in 1, 2, 3 or 4 poles and any combination can be mount on a 35mm DIN rail.

DIN rail fuse holders are for UL and IEC cylindrical fuses. This series of holders can be flexibly assembled into holders combinations with different numbers of poles (1P 2P 3P 4P) as required. The holder of this series are also available in different versions with and without visual indication on request. This holder has a compact and reliable design and is finger-safe IP20 rated.

RT18-20 holder is designed for the smallest size 8X31mm of cylindrical fuses. This holder is the same size and material as RT18-32, so it has the same excellent electrical performance. The main difference between this holder and RT18-32 is that the contacts are specially designed to fit smaller size fuses.

The safe and reliable Golden new generation ferrule fuse holder RT18-32 has the characteristics of modular design, which can be customized according to the protection requirements of the circuit. Available for 10x38mm gG aM aR ferrule fuses. The fuse holder are available with 1 pole, 2 pole and 3 pole versions and feature a optional indicator.