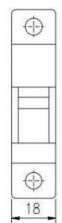

### **Product Parameters**

| Model Number              | RT18-20                  |
|---------------------------|--------------------------|
| Recommended fuse<br>links | 8.5x31.5mm size fuse     |
| Voltage                   | 400Vac                   |
| Current                   | 0.5-20A                  |
| Torque                    | 2.5Nm                    |
| Operating class           | gG aM aR Fuse<br>holders |
| Country of Origin         | China                    |
| Model Number              | RT18-32                  |
| Recommended fuse links    | 10x38mm size fuse        |
| Voltage                   | 690Vac                   |
| Current                   | Up to 32A                |
| Wire Range                | 1-6mm <sup>2</sup>       |
| Torque                    | 2.5Nm                    |
| Operating class           | gG aM aR Fuse<br>holders |