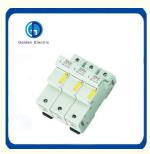

# Product Description

RT18-32 CC Fuse Holder provides a perfect holder solution for CC Class fuses rated up to 30 amps. The RT18-32 CC fuse holder is a standard "finger safe" holder with an IP20 degree of protection. Like the RT18-32 fuse holder, this CC-rated holder is available in 1, 2, 3 or 4 poles and any combination can be mount on a 35mm DIN rail.

DIN rail fuse holders are for UL and IEC cylindrical fuses. This series of holders can be flexibly assembled into holders combinations with different numbers of poles (1P 2P 3P 4P) as required. The holder of this series are also available in different versions with and without visual indication on request. This holder has a compact and reliable design and is finger-safe IP20 rated.

RT18-20 holder is designed for the smallest size 8X31mm of cylindrical fuses. This holder is the same size and material as RT18-32, so it has the same excellent electrical performance. The main difference between this holder and RT18-32 is that the contacts are specially designed to fit smaller size fuses.

The safe and reliable Golden new generation ferrule fuse holder RT18-32 has the characteristics of modular design, which can be customized according to the protection requirements of the circuit. Available for 10x38mm gG aM aR ferrule fuses. The fuse holder are available with 1 pole, 2 pole and 3 pole versions and feature a optional indicator.