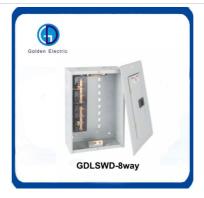

#### **Product Parameters**

| Model        | Front Type | Rated Current | Rated Voltage | No. of way | Rated Phase |
|--------------|------------|---------------|---------------|------------|-------------|
| GDE1-02125-S | Surface    | 125A          | 120/240V      | 2          | DPN         |
| GDE1-04125-F | Flush      | 125A          | 120/240V      | 4          | DPN         |
| GDE1-08125-F | Flush      | 125A          | 120/240V      | 8          | DPN         |
| GDE1-12125-F | Flush      | 125A          | 120/240V      | 12         | DPN         |
| GDE1-16125-F | Flush      | 125A          | 120/240V      | 16         | DPN         |
| GDE1-20125-F | Flush      | 125A          | 120/240V      | 20         | DPN         |
| GDE1-24150F  | Flush      | 150A          | 120/240V      | 24         | DPN         |
| GDE1-32150-F | Flush      | 150A          | 120/240V      | 30         | DPN         |
| GDE1-42150-F | Flush      | 150A          | 120/240V      | 36         | DPN         |

# Load Center Part:

| Model | Description          |  |
|-------|----------------------|--|
| GDL2  | Use on GDL240        |  |
| GDL4  | Use on GDL412        |  |
| GDL6  | Use on GDL612,GDL812 |  |
| GDL12 | Use on GDL1212       |  |