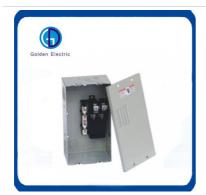

# **Product Specification**

Shell Material: Steel PlateShell Protection Grade: IP56

Brand: Golden Electric /OEM

Rated Voltage: 120/240VAC
Waterproof Level: NEMA 3r
Installation Method: Flush/Surface
Rated Current: 125A, 150A
Metal Box Thickness: 1.2mm To 1.5mm
Product Name: Load Center

# **Application**

GDE1 Series Load Centers have been designed for safe, reliable distrbution and control of electrical power as service entrance equipment in residential,commercial and light industrial premises. They are available in plug-in designs for indoor

#### **Features**

Some of the load centers are made out of high quality Electro-galvanized steel sheet of up to 1.2-1.5mm thickness Matt-finsh polyester power coated paint

Knockouts provided on all sides of the enclosure

Suitable for single-phase, three-wire, 120/240VAC, rated current to 125A

Accept plug-in circuit breakers

Convertible to main breaker

Wider enclosure offers ease or wiring and move heat dissipation

Flush and Surface mounted designs