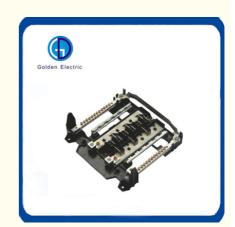

# Load Center Part:

| Model | Description          |  |
|-------|----------------------|--|
| GDL2  | Use on GDL240        |  |
| GDL4  | Use on GDL412        |  |
| GDL6  | Use on GDL612,GDL812 |  |
| GDL12 | Use on GDL1212       |  |