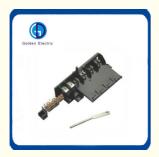

# Load Center Part:

| Model | Description          |  |
|-------|----------------------|--|
| GDL2  | Use on GDL240        |  |
| GDL4  | Use on GDL412        |  |
| GDL6  | Use on GDL612,GDL812 |  |
| GDL12 | Use on GDL1212       |  |