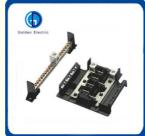

# Load Center Part:

| Model | Description          |  |
|-------|----------------------|--|
| GDL2  | Use on GDL240        |  |
| GDL4  | Use on GDL412        |  |
| GDL6  | Use on GDL612,GDL812 |  |
| GDL12 | Use on GDL1212       |  |