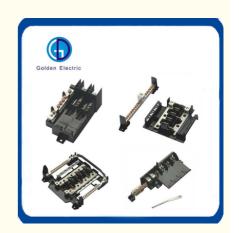

# Load Center Part:

| Model | Description          |  |
|-------|----------------------|--|
| GDL2  | Use on GDL240        |  |
| GDL4  | Use on GDL412        |  |
| GDL6  | Use on GDL612,GDL812 |  |
| GDL12 | Use on GDL1212       |  |

# **Application**

GDE1 Series Load Centers have been designed for safe, reliable distrbution and control of electrical power as service entrance equipment in residential,commercial and light industrial premises. They are available in plug-in designs for indoor

#### **Features**

Some of the load centers are made out of high quality Electro-galvanized steel sheet of up to 1.2-1.5mm thickness Matt-finsh polyester power coated paint

Knockouts provided on all sides of the enclosure