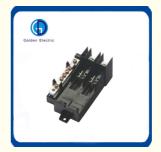

# **Application**

GDE1 Series Load Centers have been designed for safe, reliable distrbution and control of electrical power as service entrance equipment in residential,commercial and light industrial premises. They are available in plug-in designs for indoor

#### **Features**

Some of the load centers are made out of high quality Electro-galvanized steel sheet of up to 1.2-1.5mm thickness Matt-finsh polyester power coated paint

Knockouts provided on all sides of the enclosure

Suitable for single-phase, three-wire, 120/240VAC, rated current to 125A

Accept plug-in circuit breakers

Convertible to main breaker

Wider enclosure offers ease or wiring and move heat dissipation

Flush and Surface mounted designs