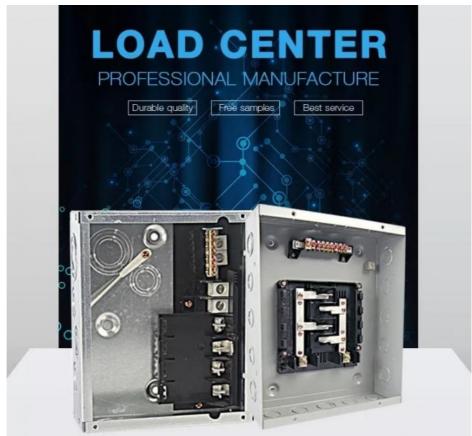

# Single Phase Electric Residential Load Center Panel Parts with 120/240VAC Rated Voltage

# **Application**

GDE1 Series Load Centers have been designed for safe, reliable distrbution and control of electrical power as service entrance equipment in residential,commercial and light industrial premises. They are available in plug-in designs for indoor