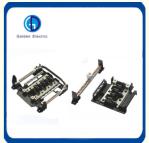

# Load Center Part:

| Model | Description          |  |
|-------|----------------------|--|
| GDL2  | Use on GDL240        |  |
| GDL4  | Use on GDL412        |  |
| GDL6  | Use on GDL612,GDL812 |  |
| GDL12 | Use on GDL1212       |  |