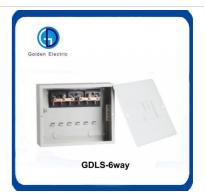

#### **Product Parameters**

| Model        | Front Type | Rated Current | Rated Voltage | No. of way | Rated Phase |
|--------------|------------|---------------|---------------|------------|-------------|
| GDE1-02125-S | Surface    | 125A          | 120/240V      | 2          | DPN         |
| GDE1-04125-F | Flush      | 125A          | 120/240V      | 4          | DPN         |
| GDE1-08125-F | Flush      | 125A          | 120/240V      | 8          | DPN         |
| GDE1-12125-F | Flush      | 125A          | 120/240V      | 12         | DPN         |
| GDE1-16125-F | Flush      | 125A          | 120/240V      | 16         | DPN         |
| GDE1-20125-F | Flush      | 125A          | 120/240V      | 20         | DPN         |
| GDE1-24150F  | Flush      | 150A          | 120/240V      | 24         | DPN         |
| GDE1-32150-F | Flush      | 150A          | 120/240V      | 30         | DPN         |
| GDE1-42150-F | Flush      | 150A          | 120/240V      | 36         | DPN         |

# Load Center Part:

| Model | Description          |  |
|-------|----------------------|--|
| GDL2  | Use on GDL240        |  |
| GDL4  | Use on GDL412        |  |
| GDL6  | Use on GDL612,GDL812 |  |
| GDL12 | Use on GDL1212       |  |