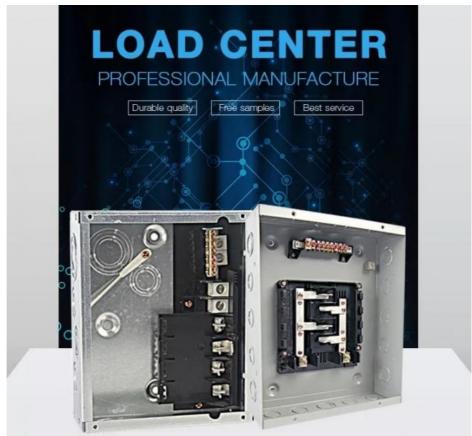

# **Application**

GDE1 Series Load Centers have been designed for safe, reliable distrbution and control of electrical power as service entrance equipment in residential,commercial and light industrial premises. They are available in plug-in designs for indoor

#### **Features**

Some of the load centers are made out of high quality Electro-galvanized steel sheet of up to 1.2-1.5mm thickness Matt-finsh polyester power coated paint

Knockouts provided on all sides of the enclosure

Suitable for single-phase, three-wire, 120/240VAC, rated current to 125A

Accept plug-in circuit breakers

Convertible to main breaker

Wider enclosure offers ease or wiring and move heat dissipation

Flush and Surface mounted designs