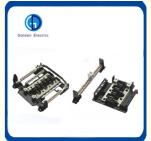

# Load Center Part:

| Model | Description          |  |
|-------|----------------------|--|
| GDL2  | Use on GDL240        |  |
| GDL4  | Use on GDL412        |  |
| GDL6  | Use on GDL612,GDL812 |  |
| GDL12 | Use on GDL1212       |  |