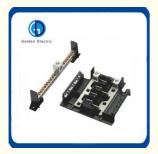

# Load Center Part:

| Model | Description          |  |
|-------|----------------------|--|
| GDL2  | Use on GDL240        |  |
| GDL4  | Use on GDL412        |  |
| GDL6  | Use on GDL612,GDL812 |  |
| GDL12 | Use on GDL1212       |  |