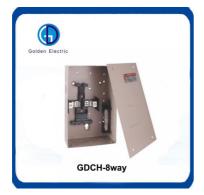

#### **Product Parameters**

| Model        | Front Type | Rated Current | Rated Voltage | No. of way | Rated Phase |
|--------------|------------|---------------|---------------|------------|-------------|
| GDE1-02125-S | Surface    | 125A          | 120/240V      | 2          | DPN         |
| GDE1-04125-F | Flush      | 125A          | 120/240V      | 4          | DPN         |
| GDE1-08125-F | Flush      | 125A          | 120/240V      | 8          | DPN         |
| GDE1-12125-F | Flush      | 125A          | 120/240V      | 12         | DPN         |
| GDE1-16125-F | Flush      | 125A          | 120/240V      | 16         | DPN         |
| GDE1-20125-F | Flush      | 125A          | 120/240V      | 20         | DPN         |
| GDE1-24150F  | Flush      | 150A          | 120/240V      | 24         | DPN         |
| GDE1-32150-F | Flush      | 150A          | 120/240V      | 30         | DPN         |
| GDE1-42150-F | Flush      | 150A          | 120/240V      | 36         | DPN         |