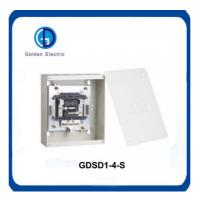

#### **Product Parameters**

| Model        | Front Type | Rated Current | Rated Voltage | No. of way | Rated Phase |
|--------------|------------|---------------|---------------|------------|-------------|
| GDE1-02125-S | Surface    | 125A          | 120/240V      | 2          | DPN         |
| GDE1-04125-F | Flush      | 125A          | 120/240V      | 4          | DPN         |
| GDE1-08125-F | Flush      | 125A          | 120/240V      | 8          | DPN         |
| GDE1-12125-F | Flush      | 125A          | 120/240V      | 12         | DPN         |
| GDE1-16125-F | Flush      | 125A          | 120/240V      | 16         | DPN         |
| GDE1-20125-F | Flush      | 125A          | 120/240V      | 20         | DPN         |
| GDE1-24150F  | Flush      | 150A          | 120/240V      | 24         | DPN         |
| GDE1-32150-F | Flush      | 150A          | 120/240V      | 30         | DPN         |
| GDE1-42150-F | Flush      | 150A          | 120/240V      | 36         | DPN         |