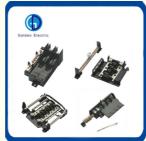

der Quantity:

Packaging Details: Carton/Pallet

Delivery Time: Peak Season Lead Time: more than 12

months Off Season Lead Time: within 15

workdays

• Payment Terms: LC, T/T, PayPal, Western Union

Supply Ability: 5000/Month



# **Product Specification**

Shell Material: Steel PlateShell Protection Grade: IP56

Brand: Golden Electric /OEM

Rated Voltage: 120/240VAC
Waterproof Level: NEMA 3r
Installation Method: Flush/Surface
Rated Current: 125A, 150A
Metal Box Thickness: 1.2mm To 1.5mm
Product Name: Load Center

Application: Plug In Circuit Breaker

Accept Breaker: Thql Or Square D Plug In Breaker

Busbar Material: Aluminum With Tin Plating
 Suitable For: Single Pahse, 3 Wire
 Transport Package: Standard Export Carton

Trademark: Golden Or Netural, Or Customer Brand



# More Images









# **Product Description**

## **Product Description**

# **Application**

GDE1 Series Load Centers have been designed for safe, reliable distrbution and control of electrical power as service entrance equipment in residential,commercial and light industrial premises. They are available in plug-in designs for indoor

#### **Features**

Some of the load centers are made out of high quality Electro-galvanized steel sheet of up to 1.2-1.5mm thickness Matt-finsh polyester power coated paint

Knockouts provided on all sides of the enclosure

Suitable for single-phase, three-wire, 120/240VAC, rated current to 125A

Accept plug-in circuit breakers

Convertible to main breaker

Wider enclosure offers ease or wiring and move heat dissipation

Flush and Surface mounted designs

Knockouts for ca