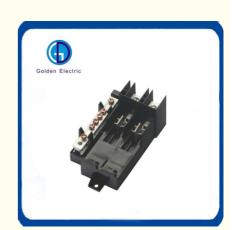

# 3 Wire 100 AMP Electrical Circuit Breaker Panel Board Parts Load Center Inner Parts

# **Product Specification**

Shell Material: Steel PlateShell Protection Grade: IP56

Brand: Golden Electric /OEM

Rated Voltage: 120/240VAC
Waterproof Level: NEMA 3r
Installation Method: Flush/Surface
Rated Current: 125A, 150A
Metal Box Thickness: 1.2mm To 1.5mm
Product Name: Load Center

Application: Plug In Circuit Breaker

Accept Breaker: Thql Or Square D Plug In Breaker

Busbar Material: Aluminum With Tin Plating
 Suitable For: Single Pahse, 3 Wire
 Transport Package: Standard Export Carton

#### **Features**

Some of the load centers are made out of high quality Electro-galvanized steel sheet of up to 1.2-1.5mm thickness Matt-finsh polyester power coated paint

Knockouts provided on all sides of the enclosure

Knockouts for cable entry are provided on top, bottom of the enclosure