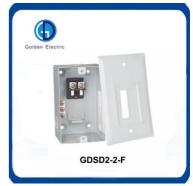

#### **Product Parameters**

| Model        | Front Type | Rated Current | Rated Voltage | No. of way | Rated Phase |
|--------------|------------|---------------|---------------|------------|-------------|
| GDE1-02125-S | Surface    | 125A          | 120/240V      | 2          | DPN         |
| GDE1-04125-F | Flush      | 125A          | 120/240V      | 4          | DPN         |
| GDE1-08125-F | Flush      | 125A          | 120/240V      | 8          | DPN         |
| GDE1-12125-F | Flush      | 125A          | 120/240V      | 12         | DPN         |
| GDE1-16125-F | Flush      | 125A          | 120/240V      | 16         | DPN         |
| GDE1-20125-F | Flush      | 125A          | 120/240V      | 20         | DPN         |
| GDE1-24150F  | Flush      | 150A          | 120/240V      | 24         | DPN         |
| GDE1-32150-F | Flush      | 150A          | 120/240V      | 30         | DPN         |
| GDE1-42150-F | Flush      | 150A          | 120/240V      | 36         | DPN         |