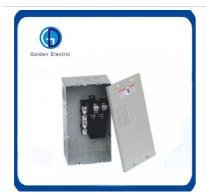

# 3 Wire 100 AMP Electrical Circuit Breaker Panel Board Parts Load Center Inner Parts

# **Product Specification**

Shell Material: Steel PlateShell Protection Grade: IP56

Brand: Golden Electric /OEM

Rated Voltage: 120/240VAC
Waterproof Level: NEMA 3r
Installation Method: Flush/Surface
Rated Current: 125A, 150A
Metal Box Thickness: 1.2mm To 1.5mm
Product Name: Load Center

Application: Plug In Circuit Breaker

Accept Breaker: Thql Or Square D Plug In Breaker

Busbar Material: Aluminum With Tin Plating
 Suitable For: Single Pahse, 3 Wire
 Transport Package: Standard Export Carton