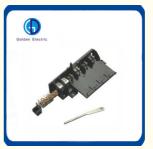

# Load Center Part:

| Model | Description          |  |
|-------|----------------------|--|
| GDL2  | Use on GDL240        |  |
| GDL4  | Use on GDL412        |  |
| GDL6  | Use on GDL612,GDL812 |  |
| GDL12 | Use on GDL1212       |  |