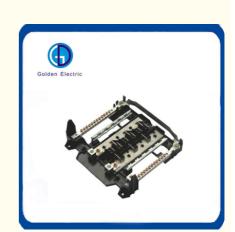

# 3 Wire 100 AMP Electrical Circuit Breaker Panel Board Parts Load Center Inner Parts

# **Product Specification**

Shell Material: Steel PlateShell Protection Grade: IP56

Brand: Golden Electric /OEM

Rated Voltage: 120/240VAC
Waterproof Level: NEMA 3r
Installation Method: Flush/Surface
Rated Current: 125A, 150A
Metal Box Thickness: 1.2mm To 1.5mm
Product Name: Load Center

Application: Plug In Circuit Breaker

Accept Breaker: Thql Or Square D Plug In Breaker

Busbar Material: Aluminum With Tin Plating
 Suitable For: Single Pahse, 3 Wire
 Transport Package: Standard Export Carton

#### **Features**

Some of the load centers are made out of high quality Electro-galvanized steel sheet of up to 1.2-1.5mm thickness Matt-finsh polyester power coated paint

Knockouts provided on all sides of the enclosure

Knockouts for cable entry are provided on top, bottom of the enclosure