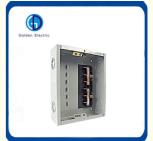

## **Features**

Made out of high quality steel sheet of up to 0.8-1.2mm thickness.

Matt-finsh polyester power coated paint

Knockouts provided on all sides of the enclosure

Accept GE Type 1"THQL breakers

Suitable for single-phase, three-wire,120/240VAC, rated current to 100A

Wider enclosure offers eas or wiring and move heat dissipation

Flush and Surface mounted designs Knockouts for cable entry are provided on top,bottom of the enclosure

## **Product Parameters**

| Model      | Front Type    | Main Ampere Rating | Rated Voltage | No. of way |
|------------|---------------|--------------------|---------------|------------|
| GDLS-2Way  | Flush/Surface | 40,60A             | 120/240V      | 2          |
| GDLS-4Way  | Flush/Surface | 40,100A            | 120/240V      | 4          |
| GDLS-6Way  | Flush/Surface | 40,100A            | 120/240V      | 6          |
| GDLS-8Way  | Flush/Surface | 40,100A            | 120/240V      | 8          |
| GDLS-10Way | Flush/Surface | 40,100A            | 120/240V      | 12         |