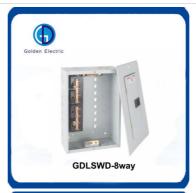

## **Product Parameters**

| Model      | Front Type    | Main Ampere Rating | Rated Voltage | No. of way |
|------------|---------------|--------------------|---------------|------------|
| GDLS-2Way  | Flush/Surface | 40,60A             | 120/240V      | 2          |
| GDLS-4Way  | Flush/Surface | 40,100A            | 120/240V      | 4          |
| GDLS-6Way  | Flush/Surface | 40,100A            | 120/240V      | 6          |
| GDLS-8Way  | Flush/Surface | 40,100A            | 120/240V      | 8          |
| GDLS-10Way | Flush/Surface | 40,100A            | 120/240V      | 12         |