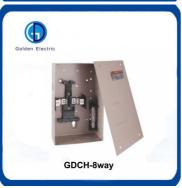

## **Product Parameters**

| Model      | Front Type    | Main Ampere Rating | Rated Voltage | No. of way |
|------------|---------------|--------------------|---------------|------------|
| GDLS-2Way  | Flush/Surface | 40,60A             | 120/240V      | 2          |
| GDLS-4Way  | Flush/Surface | 40,100A            | 120/240V      | 4          |
| GDLS-6Way  | Flush/Surface | 40,100A            | 120/240V      | 6          |
| GDLS-8Way  | Flush/Surface | 40,100A            | 120/240V      | 8          |
| GDLS-10Way | Flush/Surface | 40,100A            | 120/240V      | 12         |