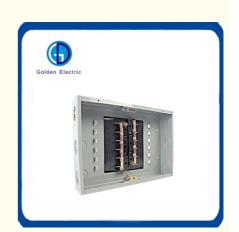

## 12 Way 100A Outdoor Industrial Distribution Enclosure Load Center in Allpackaged Type

## **Features**

Made out of high quality steel sheet of up to 0.8-1.2mm thickness.

Matt-finsh polyester power coated paint

Knockouts provided on all sides of the enclosure

Accept GE Type 1"THQL breakers

Suitable for single-phase, three-wire,120/240VAC, rated current to 100A

Wider enclosure offers eas or wiring and move heat dissipation

Flush and Surface mounted designs Knockouts for cable entry are provided on top,bottom of the enclosure