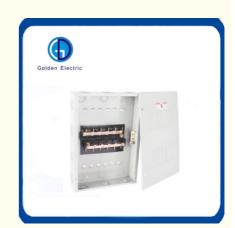

## **Features**

Made out of high quality steel sheet of up to 0.8-1.2mm thickness.

Matt-finsh polyester power coated paint

Knockouts provided on all sides of the enclosure

Accept GE Type 1"THQL breakers

Suitable for single-phase, three-wire,120/240VAC, rated current to 100A

Wider enclosure offers eas or wiring and move heat dissipation

Flush and Surface mounted designs Knockouts for cable entry are provided on top,bottom of the enclosure