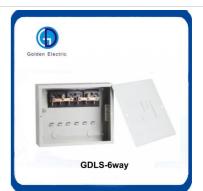

## **Product Parameters**

| Model      | Front Type    | Main Ampere Rating | Rated Voltage | No. of way |
|------------|---------------|--------------------|---------------|------------|
| GDLS-2Way  | Flush/Surface | 40,60A             | 120/240V      | 2          |
| GDLS-4Way  | Flush/Surface | 40,100A            | 120/240V      | 4          |
| GDLS-6Way  | Flush/Surface | 40,100A            | 120/240V      | 6          |
| GDLS-8Way  | Flush/Surface | 40,100A            | 120/240V      | 8          |
| GDLS-10Way | Flush/Surface | 40,100A            | 120/240V      | 12         |