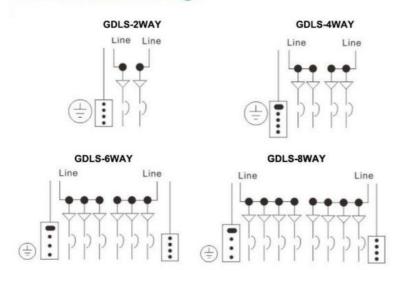

## **Product Parameters**

| Model      | Front Type    | Main Ampere Rating | Rated Voltage | No. of way |
|------------|---------------|--------------------|---------------|------------|
| GDLS-2Way  | Flush/Surface | 40,60A             | 120/240V      | 2          |
| GDLS-4Way  | Flush/Surface | 40,100A            | 120/240V      | 4          |
| GDLS-6Way  | Flush/Surface | 40,100A            | 120/240V      | 6          |
| GDLS-8Way  | Flush/Surface | 40,100A            | 120/240V      | 8          |
| GDLS-10Way | Flush/Surface | 40,100A            | 120/240V      | 12         |

# **Connection Drawing:**