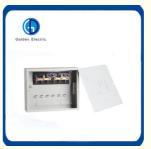

## 12 Way 100A Outdoor Industrial Distribution Enclosure Load Center in Allpackaged Type

## **Product Specification**

Shell Material: Steel PlateShell Protection Grade: IP56

Brand: Golden Electric /OEM

Rated Voltage: 120/240VAC
Waterproof Level: NEMA 3r
Installation Method: Flush/Surface
Rated Current: 40A,60A,100A
Metal Box Thickness: 0.8mm To 1.2mm
Product Name: Load Center

## **Features**

Made out of high quality steel sheet of up to 0.8-1.2mm thickness.

Matt-finsh polyester power coated paint

Knockouts provided on all sides of the enclosure

Accept GE Type 1"THQL breakers

Suitable for single-phase, three-wire,120/240VAC, rated current to 100A