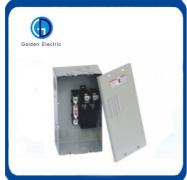

## 12 Way 100A Outdoor Industrial Distribution Enclosure Load Center in Allpackaged Type

## **Product Specification**

Shell Material: Steel PlateShell Protection Grade: IP56

Brand: Golden Electric /OEM

Rated Voltage: 120/240VAC
Waterproof Level: NEMA 3r
Installation Method: Flush/Surface
Rated Current: 40A,60A,100A
Metal Box Thickness: 0.8mm To 1.2mm
Product Name: Load Center

Application: Plug In Circuit Breaker
 Busbar Material: Aluminum With Tin Plating
 Suitable For: Single Pahse, 3 Wire
 Transport Package: Standard Export Carton

Specification: 2/4/6/8/12way

Trademark: Golden Or Netural, Or Customer Brand