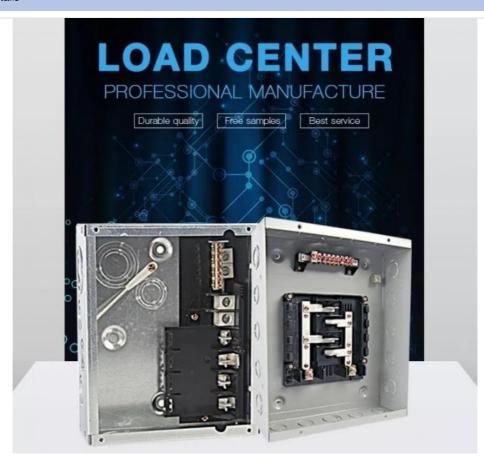

#### **Product Details**

# **Connection Drawing:**

## **Features**

Made out of high quality steel sheet of up to 0.8-1.2mm thickness.

Matt-finsh polyester power coated paint

Knockouts provided on all sides of the enclosure

Accept GE Type 1"THQL breakers

Suitable for single-phase, three-wire,120/240VAC, rated current to 100A

Wider enclosure offers eas or wiring and move heat dissipation

Flush and Surface mounted designs Knockouts for cable entry are provided on top,bottom of the enclosure