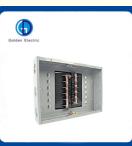

## More Images

2/4/6/8/12way

Our Product Introduction

## Features

Made out of high quality steel sheet of up to 0.8-1.2mm thickness. Matt-finsh polyester power coated paint Knockouts provided on all sides of the enclosure Accept GE Type 1"THQL breakers Suitable for single-phase, three-wire,120/240VAC, rated current to 100A Wider enclosure offers eas or wiring and move heat dissipation Flush and Surface mounted designs Knockouts for cable entry are provided on top,bottom of the enclosure

### **Product Parameters**

| Model      | Front Type    | Main Ampere Rating | Rated Voltage | No. of way |
|------------|---------------|--------------------|---------------|------------|
| GDLS-2Way  | Flush/Surface | 40,60A             | 120/240V      | 2          |
| GDLS-4Way  | Flush/Surface | 40,100A            | 120/240V      | 4          |
| GDLS-6Way  | Flush/Surface | 40,100A            | 120/240V      | 6          |
| GDLS-8Way  | Flush/Surface | 40,100A            | 120/240V      | 8          |
| GDLS-10Way | Flush/Surface | 40,100A            | 120/240V      | 12         |