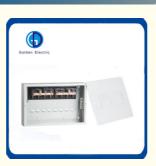

## More Images

2/4/6/8/12way

Our Product Introduction

## Application

GDLS Series are Economy Load Centers which can subsitute some of the GDL series Load Center. They have been designed for safe, reliable distrbution and control of electrical power as service entrance equipment in residential, commercial and light industrial premises.

## Features

Made out of high quality steel sheet of up to 0.8-1.2mm thickness. Matt-finsh polyester power coated paint Knockouts provided on all sides of the enclosure Accept GE Type 1"THQL breakers Suitable for single-phase, three-wire,120/240VAC, rated current to 100A Wider enclosure offers eas or wiring and move heat dissipation Flush and Surface mounted designs Knockouts for cable entry are provided on top,bottom of the enclosure