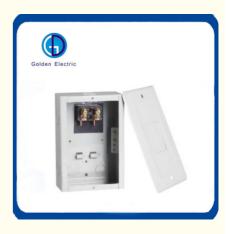

## Application

GDLS Series are Economy Load Centers which can subsitute some of the GDL series Load Center. They have been designed for safe, reliable distrbution and control of electrical power as service entrance equipment in residential, commercial and light industrial premises.

## Features

Made out of high quality steel sheet of up to 0.8-1.2mm thickness. Matt-finsh polyester power coated paint Knockouts provided on all sides of the enclosure Accept GE Type 1"THQL breakers Suitable for single-phase, three-wire,120/240VAC, rated current to 100A Wider enclosure offers eas or wiring and move heat dissipation Flush and Surface mounted designs Knockouts for cable entry are provided on top,bottom of the enclosure

### **Product Parameters**

| Model      | Front Type    | Main Ampere Rating | Rated Voltage | No. of way |
|------------|---------------|--------------------|---------------|------------|
| GDLS-2Way  | Flush/Surface | 40,60A             | 120/240V      | 2          |
| GDLS-4Way  | Flush/Surface | 40,100A            | 120/240V      | 4          |
| GDLS-6Way  | Flush/Surface | 40,100A            | 120/240V      | 6          |
| GDLS-8Way  | Flush/Surface | 40,100A            | 120/240V      | 8          |
| GDLS-10Way | Flush/Surface | 40,100A            | 120/240V      | 12         |