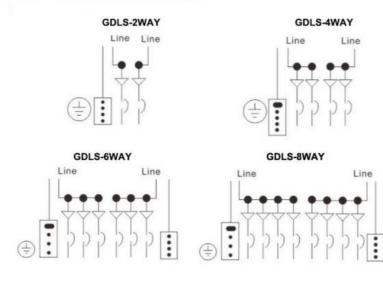

### **Product Parameters**

| Model      | Front Type    | Main Ampere Rating | Rated Voltage | No. of way |
|------------|---------------|--------------------|---------------|------------|
| GDLS-2Way  | Flush/Surface | 40,60A             | 120/240V      | 2          |
| GDLS-4Way  | Flush/Surface | 40,100A            | 120/240V      | 4          |
| GDLS-6Way  | Flush/Surface | 40,100A            | 120/240V      | 6          |
| GDLS-8Way  | Flush/Surface | 40,100A            | 120/240V      | 8          |
| GDLS-10Way | Flush/Surface | 40,100A            | 120/240V      | 12         |

# **Connection Drawing:**

**Recommand Product** 

**Company Profile** 

- Golden Electric Co.,Ltd ,was foundad in 2007, we are professional for make AC and DC electric items such as cable gland,MC4 Connector, isolator switch , fuse , breaker , distribution box , PV combiner box ,surge protector, Indicator lamp,Solar Charge Controller,Industrial plug and socket,Meter Socket,Load Center, Wind Turbine, Solar product and so on.