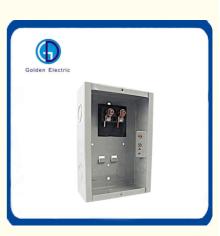

## Application

GDLS Series are Economy Load Centers which can subsitute some of the GDL series Load Center. They have been designed for safe, reliable distrbution and control of electrical power as service entrance equipment in residential, commercial and light industrial premises.

## Features

Made out of high quality steel sheet of up to 0.8-1.2mm thickness. Matt-finsh polyester power coated paint Knockouts provided on all sides of the enclosure Accept GE Type 1"THQL breakers Suitable for single-phase, three-wire,120/240VAC, rated current to 100A Wider enclosure offers eas or wiring and move heat dissipation Flush and Surface mounted designs Knockouts for cable entry are provided on top,bottom of the enclosure

### **Product Parameters**

| Model      | Front Type    | Main Ampere Rating | Rated Voltage | No. of way |
|------------|---------------|--------------------|---------------|------------|
| GDLS-2Way  | Flush/Surface | 40,60A             | 120/240V      | 2          |
| GDLS-4Way  | Flush/Surface | 40,100A            | 120/240V      | 4          |
| GDLS-6Way  | Flush/Surface | 40,100A            | 120/240V      | 6          |
| GDLS-8Way  | Flush/Surface | 40,100A            | 120/240V      | 8          |
| GDLS-10Way | Flush/Surface | 40,100A            | 120/240V      | 12         |