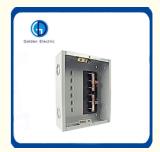

## More Images

2/4/6/8/12way

Our Product Introduction

## Features

Made out of high quality steel sheet of up to 0.8-1.2mm thickness. Matt-finsh polyester power coated paint Knockouts provided on all sides of the enclosure Accept GE Type 1"THQL breakers Suitable for single-phase, three-wire,120/240VAC, rated current to 100A Wider enclosure offers eas or wiring and move heat dissipation Flush and Surface mounted designs Knockouts for cable entry are provided on top,bottom of the enclosure

### **Product Parameters**

| Model      | Front Type    | Main Ampere Rating | Rated Voltage | No. of way |
|------------|---------------|--------------------|---------------|------------|
| GDLS-2Way  | Flush/Surface | 40,60A             | 120/240V      | 2          |
| GDLS-4Way  | Flush/Surface | 40,100A            | 120/240V      | 4          |
| GDLS-6Way  | Flush/Surface | 40,100A            | 120/240V      | 6          |
| GDLS-8Way  | Flush/Surface | 40,100A            | 120/240V      | 8          |
| GDLS-10Way | Flush/Surface | 40,100A            | 120/240V      | 12         |