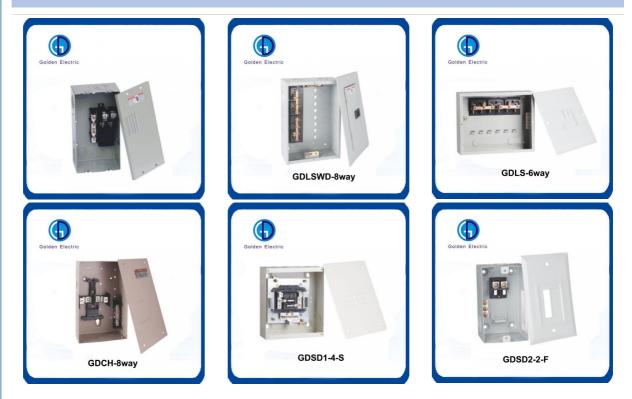

## More Images

2/4/6/8/12way

Our Product Introduction

## Application

GDLS Series are Economy Load Centers which can subsitute some of the GDL series Load Center. They have been designed for safe, reliable distrbution and control of electrical power as service entrance equipment in residential, commercial and light industrial premises.

### **Product Parameters**

| Model      | Front Type    | Main Ampere Rating | Rated Voltage | No. of way |
|------------|---------------|--------------------|---------------|------------|
| GDLS-2Way  | Flush/Surface | 40,60A             | 120/240V      | 2          |
| GDLS-4Way  | Flush/Surface | 40,100A            | 120/240V      | 4          |
| GDLS-6Way  | Flush/Surface | 40,100A            | 120/240V      | 6          |
| GDLS-8Way  | Flush/Surface | 40,100A            | 120/240V      | 8          |
| GDLS-10Way | Flush/Surface | 40,100A            | 120/240V      | 12         |