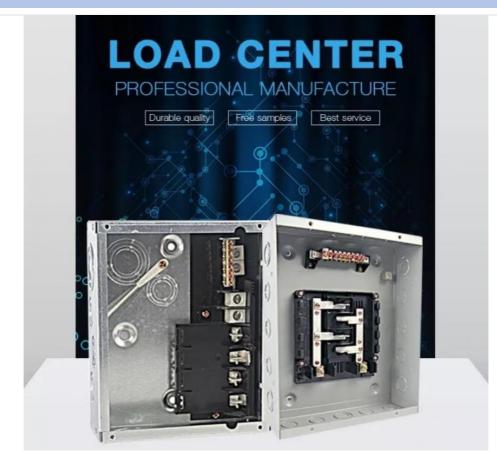

## More Images

2/4/6/8/12way

Our Product Introduction

## Product Description

## Features

Made out of high quality steel sheet of up to 0.8-1.2mm thickness. Matt-finsh polyester power coated paint Knockouts provided on all sides of the enclosure Accept GE Type 1"THQL breakers Suitable for single-phase, three-wire,120/240VAC, rated current to 100A Wider enclosure offers eas or wiring and move heat dissipation Flush and Surface mounted designs Knockouts for cable entry are provided on top,bottom of the enclosure