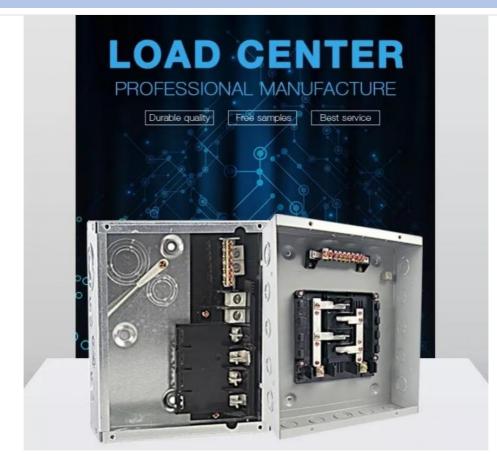

### Product Description

## Features

Made out of high quality steel sheet of up to 0.8-1.2mm thickness. Matt-finsh polyester power coated paint Knockouts provided on all sides of the enclosure Accept GE Type 1"THQL breakers Suitable for single-phase, three-wire,120/240VAC, rated current to 100A Wider enclosure offers eas or wiring and move heat dissipation Flush and Surface mounted designs Knockouts for cable entry are provided on top,bottom of the enclosure

### **Product Details**