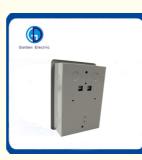

## Application

GDLS Series are Economy Load Centers which can subsitute some of the GDL series Load Center. They have been designed for safe, reliable distrbution and control of electrical power as service entrance equipment in residential, commercial and light industrial premises.

## Features

Made out of high quality steel sheet of up to 0.8-1.2mm thickness. Matt-finsh polyester power coated paint Knockouts provided on all sides of the enclosure Accept GE Type 1"THQL breakers Suitable for single-phase, three-wire,120/240VAC, rated current to 100A Wider enclosure offers eas or wiring and move heat dissipation Flush and Surface mounted designs Knockouts for cable entry are provided on top,bottom of the enclosure