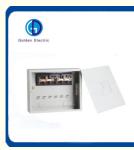

## Application

GDLS Series are Economy Load Centers which can subsitute some of the GDL series Load Center. They have been designed for safe, reliable distrbution and control of electrical power as service entrance equipment in residential, commercial and light industrial premises.

## Features

Made out of high quality steel sheet of up to 0.8-1.2mm thickness. Matt-finsh polyester power coated paint Knockouts provided on all sides of the enclosure Accept GE Type 1"THQL breakers Suitable for single-phase, three-wire,120/240VAC, rated current to 100A Wider enclosure offers eas or wiring and move heat dissipation Flush and Surface mounted designs Knockouts for cable entry are provided on top,bottom of the enclosure

### **Product Parameters**

| Model      | Front Type    | Main Ampere Rating | Rated Voltage | No. of way |
|------------|---------------|--------------------|---------------|------------|
| GDLS-2Way  | Flush/Surface | 40,60A             | 120/240V      | 2          |
| GDLS-4Way  | Flush/Surface | 40,100A            | 120/240V      | 4          |
| GDLS-6Way  | Flush/Surface | 40,100A            | 120/240V      | 6          |
| GDLS-8Way  | Flush/Surface | 40,100A            | 120/240V      | 8          |
| GDLS-10Way | Flush/Surface | 40,100A            | 120/240V      | 12         |