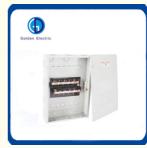

## Application

GDLS Series are Economy Load Centers which can subsitute some of the GDL series Load Center. They have been designed for safe, reliable distrbution and control of electrical power as service entrance equipment in residential, commercial and light industrial premises.

## Features

Made out of high quality steel sheet of up to 0.8-1.2mm thickness. Matt-finsh polyester power coated paint Knockouts provided on all sides of the enclosure Accept GE Type 1"THQL breakers Suitable for single-phase, three-wire,120/240VAC, rated current to 100A Wider enclosure offers eas or wiring and move heat dissipation Flush and Surface mounted designs Knockouts for cable entry are provided on top,bottom of the enclosure

### **Product Parameters**

| Model      | Front Type    | Main Ampere Rating | Rated Voltage | No. of way |
|------------|---------------|--------------------|---------------|------------|
| GDLS-2Way  | Flush/Surface | 40,60A             | 120/240V      | 2          |
| GDLS-4Way  | Flush/Surface | 40,100A            | 120/240V      | 4          |
| GDLS-6Way  | Flush/Surface | 40,100A            | 120/240V      | 6          |
| GDLS-8Way  | Flush/Surface | 40,100A            | 120/240V      | 8          |
| GDLS-10Way | Flush/Surface | 40,100A            | 120/240V      | 12         |