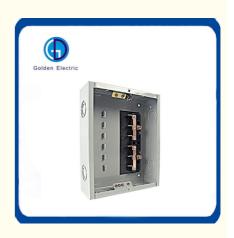

## Application

GDLS Series are Economy Load Centers which can subsitute some of the GDL series Load Center. They have been designed for safe, reliable distrbution and control of electrical power as service entrance equipment in residential, commercial and light industrial premises.

## Features

Made out of high quality steel sheet of up to 0.8-1.2mm thickness. Matt-finsh polyester power coated paint Knockouts provided on all sides of the enclosure Accept GE Type 1"THQL breakers Suitable for single-phase, three-wire,120/240VAC, rated current to 100A Wider enclosure offers eas or wiring and move heat dissipation Flush and Surface mounted designs Knockouts for cable entry are provided on top,bottom of the enclosure

### **Product Parameters**

| Model      | Front Type    | Main Ampere Rating | Rated Voltage | No. of way |
|------------|---------------|--------------------|---------------|------------|
| GDLS-2Way  | Flush/Surface | 40,60A             | 120/240V      | 2          |
| GDLS-4Way  | Flush/Surface | 40,100A            | 120/240V      | 4          |
| GDLS-6Way  | Flush/Surface | 40,100A            | 120/240V      | 6          |
| GDLS-8Way  | Flush/Surface | 40,100A            | 120/240V      | 8          |
| GDLS-10Way | Flush/Surface | 40,100A            | 120/240V      | 12         |