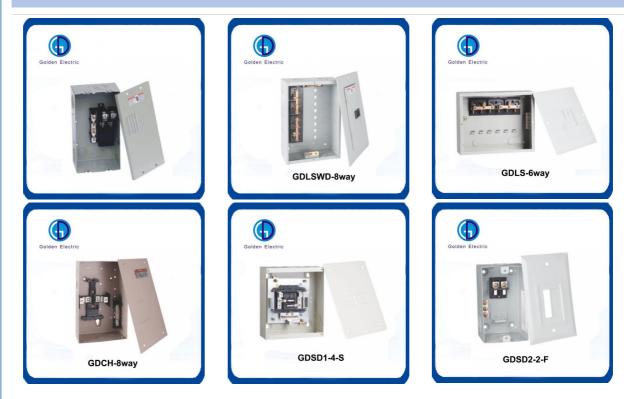

## More Images

### **Product Parameters**

| Model      | Front Type    | Main Ampere Rating | Rated Voltage | No. of way |
|------------|---------------|--------------------|---------------|------------|
| GDLS-2Way  | Flush/Surface | 40,60A             | 120/240V      | 2          |
| GDLS-4Way  | Flush/Surface | 40,100A            | 120/240V      | 4          |
| GDLS-6Way  | Flush/Surface | 40,100A            | 120/240V      | 6          |
| GDLS-8Way  | Flush/Surface | 40,100A            | 120/240V      | 8          |
| GDLS-10Way | Flush/Surface | 40,100A            | 120/240V      | 12         |