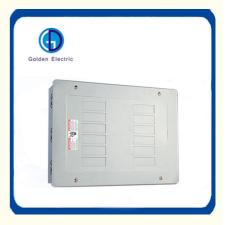

## Application

GDLS Series are Economy Load Centers which can subsitute some of the GDL series Load Center. They have been designed for safe, reliable distrbution and control of electrical power as service entrance equipment in residential, commercial and light industrial premises.

## Features

Made out of high quality steel sheet of up to 0.8-1.2mm thickness. Matt-finsh polyester power coated paint Knockouts provided on all sides of the enclosure Accept GE Type 1"THQL breakers Suitable for single-phase, three-wire,120/240VAC, rated current to 100A Wider enclosure offers eas or wiring and move heat dissipation Flush and Surface mounted designs Knockouts for cable entry are provided on top,bottom of the enclosure

### **Product Parameters**

| Model      | Front Type    | Main Ampere Rating | Rated Voltage | No. of way |
|------------|---------------|--------------------|---------------|------------|
| GDLS-2Way  | Flush/Surface | 40,60A             | 120/240V      | 2          |
| GDLS-4Way  | Flush/Surface | 40,100A            | 120/240V      | 4          |
| GDLS-6Way  | Flush/Surface | 40,100A            | 120/240V      | 6          |
| GDLS-8Way  | Flush/Surface | 40,100A            | 120/240V      | 8          |
| GDLS-10Way | Flush/Surface | 40,100A            | 120/240V      | 12         |