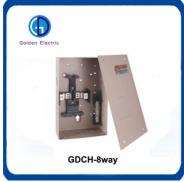

## **Product Parameters**

| Model     | Front Type    | Main Ampere Rating | Rated Voltage | No. of way |
|-----------|---------------|--------------------|---------------|------------|
| GDCH-2Way | Flush/Surface | 40,100A            | 120/240V      | 4          |
| GDCH-4Way | Flush/Surface | 40,100A            | 120/240V      | 6          |
| GDCH-6Way | Flush/Surface | 40,100A            | 120/240V      | 8          |
| GDCH-8Way | Flush/Surface | 40,100A            | 120/240V      | 12         |

Application: Plug In Circuit Breaker
 Busbar Material: Aluminum With Tin Plating
 Suitable For: Single Pahse, 3 Wire
 Transport Package: Standard Export Carton

Specification: 2/4/6/8way

Trademark: Golden Or Netural, Or Customer Brand