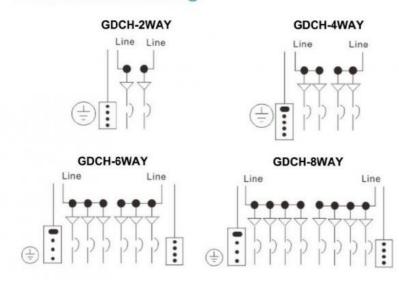

# **Connection Drawing:**

## **Product Parameters**

| Model     | Front Type    | Main Ampere Rating | Rated Voltage | No. of way |
|-----------|---------------|--------------------|---------------|------------|
| GDCH-2Way | Flush/Surface | 40,100A            | 120/240V      | 4          |
| GDCH-4Way | Flush/Surface | 40,100A            | 120/240V      | 6          |
| GDCH-6Way | Flush/Surface | 40,100A            | 120/240V      | 8          |
| GDCH-8Way | Flush/Surface | 40,100A            | 120/240V      | 12         |