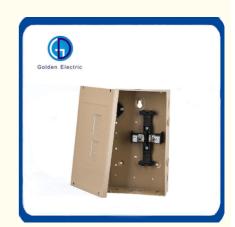

# **Application**

GDCH Series are Economy Load Centers which can subsitute some of the GDL series Load Center. They have been designed for safe, reliable distribution and control of electrical power as service entrance equipment in residential, commercial and light industrial premises.

## **Features**

Made out of high quality steel sheet of up to 0.8-1.2mm thickness.

Matt-finsh polyester power coated paint

Knockouts provided on all sides of the enclosure

Accept GE Type 1"THQL breakers

Suitable for single-phase, three-wire, 120/240VAC, rated current to 100A

Wider enclosure offers eas or wiring and move heat dissipation

Flush and Surface mounted designs

Knockouts for cable entry are provided on top, bottom of the enclosure

## **Product Parameters**

| Model     | Front Type    | Main Ampere Rating | Rated Voltage | No. of way |
|-----------|---------------|--------------------|---------------|------------|
| GDCH-2Way | Flush/Surface | 40,100A            | 120/240V      | 4          |
| GDCH-4Way | Flush/Surface | 40,100A            | 120/240V      | 6          |
| GDCH-6Way | Flush/Surface | 40,100A            | 120/240V      | 8          |
| GDCH-8Way | Flush/Surface | 40,100A            | 120/240V      | 12         |