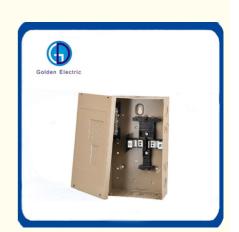

# **Application**

GDCH Series are Economy Load Centers which can subsitute some of the GDL series Load Center. They have been designed for safe, reliable distribution and control of electrical power as service entrance equipment in residential, commercial and light industrial premises.

## **Features**

Made out of high quality steel sheet of up to 0.8-1.2mm thickness.

Matt-finsh polyester power coated paint

Knockouts provided on all sides of the enclosure

Accept GE Type 1"THQL breakers

Suitable for single-phase, three-wire, 120/240VAC, rated current to 100A

Wider enclosure offers eas or wiring and move heat dissipation

Flush and Surface mounted designs

Knockouts for cable entry are provided on top, bottom of the enclosure

## **Product Parameters**

| Model     | Front Type    | Main Ampere Rating | Rated Voltage | No. of way |
|-----------|---------------|--------------------|---------------|------------|
| GDCH-2Way | Flush/Surface | 40,100A            | 120/240V      | 4          |
| GDCH-4Way | Flush/Surface | 40,100A            | 120/240V      | 6          |
| GDCH-6Way | Flush/Surface | 40,100A            | 120/240V      | 8          |
| GDCH-8Way | Flush/Surface | 40,100A            | 120/240V      | 12         |