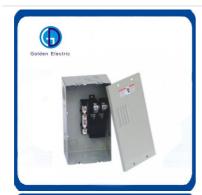

# **Product Specification**

Shell Material: Steel PlateShell Protection Grade: IP56

Brand: Golden Electric /OEM

Rated Voltage: 120/240VAC
Waterproof Level: NEMA 3r
Installation Method: Flush/Surface
Rated Current: 40A,100A
Metal Box Thickness: 0.8mm To 1.2mm
Product Name: Load Center

Application: Plug In Circuit Breaker
 Busbar Material: Aluminum With Tin Plating
 Suitable For: Single Pahse, 3 Wire
 Transport Package: Standard Export Carton

Specification: 2/4/6/8way

Trademark: Golden Or Netural, Or Customer Brand

## **Features**

Made out of high quality steel sheet of up to 0.8-1.2mm thickness.

Matt-finsh polyester power coated paint

Knockouts provided on all sides of the enclosure

Accept GE Type 1"THQL breakers

Suitable for single-phase, three-wire, 120/240VAC, rated current to 100A