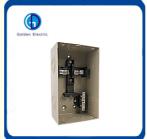

IATF16949

Minimum Order Quantity:

• Packaging Details: Carton/Pallet

• Delivery Time: Peak Season Lead Time: more than 12

months Off Season Lead Time: within 15

workdays

• Payment Terms: LC, T/T, PayPal, Western Union

Supply Ability: 5000/Month



# **Product Specification**

Shell Material: Steel PlateShell Protection Grade: IP56

Brand: Golden Electric /OEM

Rated Voltage: 120/240VAC
Waterproof Level: NEMA 3r
Installation Method: Flush/Surface
Rated Current: 40A,100A
Metal Box Thickness: 0.8mm To 1.2mm
Product Name: Load Center

Application: Plug In Circuit Breaker
 Busbar Material: Aluminum With Tin Plating
 Suitable For: Single Pahse, 3 Wire
 Transport Package: Standard Export Carton

Specification: 2/4/6/8way

Trademark: Golden Or Netural, Or Customer Brand



# More Images









# **Product Description**

#### **Product Description**

# **Application**

GDCH Series are Economy Load Centers which can subsitute some of the GDL series Load Center. They have been designed for safe, reliable distribution and control of electrical power as service entrance equipment in residential, commercial and light industrial premises.

## **Features**

Made out of high quality steel sheet of up to 0.8-1.2mm thickness.

Matt-finsh polyester power coated paint

Knockouts provided on all sides of the enclosure

Accept GE Type 1"THQL breakers

Suitable for single-phase, three-wire, 120/240VAC, rated current to 100A

Wider enclosure offers eas or wiring and move heat dissipation

Flush and Surface mounted designs

Knockouts for cable entry are provided on top, bottom of the enclos