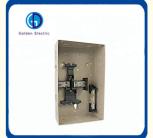

16949

Minimum Order Quantity:

• Packaging Details: Carton/Pallet

• Delivery Time: Peak Season Lead Time: more than 12

months Off Season Lead Time: within 15

workdays

• Payment Terms: LC, T/T, PayPal, Western Union

Supply Ability: 5000/Month



# **Product Specification**

Shell Material: Steel PlateShell Protection Grade: IP56

Brand: Golden Electric /OEM

Rated Voltage: 120/240VAC
Waterproof Level: NEMA 3r
Installation Method: Flush/Surface
Rated Current: 40A,100A
Metal Box Thickness: 0.8mm To 1.2mm
Product Name: Load Center

Application: Plug In Circuit Breaker
 Busbar Material: Aluminum With Tin Plating
 Suitable For: Single Pahse, 3 Wire
 Transport Package: Standard Export Carton

Specification: 2/4/6/8way

Trademark: Golden Or Netural, Or Customer Brand



# More Images









# **Product Description**

#### **Product Description**

# **Application**

GDCH Series are Economy Load Centers which can subsitute some of the GDL series Load Center. They have been designed for safe, reliable distribution and control of electrical power as service entrance equipment in residential, commercial and light industrial premises.

## **Features**

Made out of high quality steel sheet of up to 0.8-1.2mm thickness.

Matt-finsh polyester power coated paint

Knockouts provided on all sides of the enclosure

Accept GE Type 1"THQL breakers

Suitable for single-phase, three-wire, 120/240VAC, rated current to 100A

Wider enclosure offers eas or wiring and move heat dissipation

Flush and Surface mounted designs

Knockouts for cable entry are provided on top, bottom of the enclosure