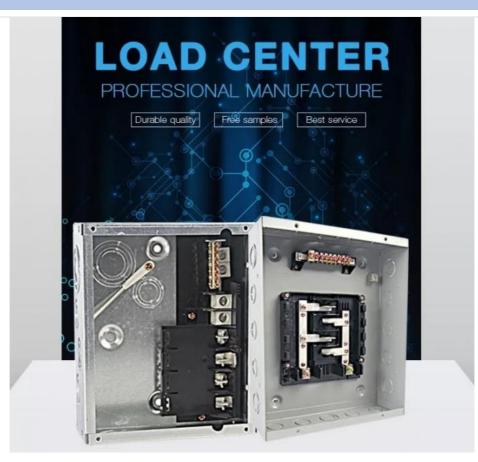

#### **Product Details**

## **Features**

Made out of high quality steel sheet of up to 0.8-1.2mm thickness.

Matt-finsh polyester power coated paint

Knockouts provided on all sides of the enclosure

Accept GE Type 1"THQL breakers

Suitable for single-phase, three-wire, 120/240VAC, rated current to 100A

Application: Plug In Circuit Breaker
 Busbar Material: Aluminum With Tin Plating
 Suitable For: Single Pahse, 3 Wire
 Transport Package: Standard Export Carton

Specification: 2/4/6/8way

Trademark: Golden Or Netural, Or Customer Brand