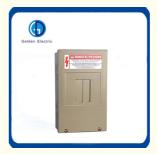

# Electric Breaker Box Single Phase Main Lug Load Center Protection Structure Customization

# **Product Specification**

Shell Material: Steel PlateShell Protection Grade: IP56

Brand: Golden Electric /OEM

Rated Voltage: 120/240VAC
Waterproof Level: NEMA 3r
Installation Method: Flush/Surface
Rated Current: 40A,100A
Metal Box Thickness: 0.8mm To 1.2mm
Product Name: Load Center

## **Features**

Made out of high quality steel sheet of up to 0.8-1.2mm thickness.

Matt-finsh polyester power coated paint

Knockouts provided on all sides of the enclosure

Accept GE Type 1"THQL breakers

Suitable for single-phase, three-wire, 120/240VAC, rated current to 100A