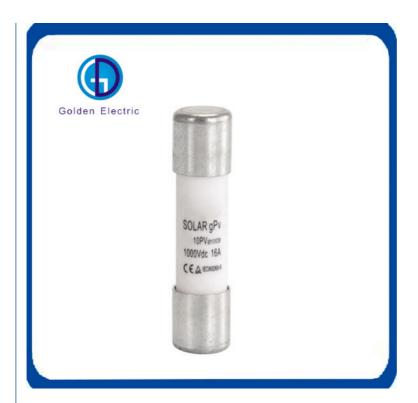

### Solar PV protection Fuse Holder 1000V DC for PV Fuse Link

1.Ceramic Fuse Link High Quality series of fuse consists of fuse link and fuse base. The variable cross-section fuse body made by pure copper piece (or copper wire, silver wire, silver piece) is sealed in the fusion tube which is made by the high strength porcelain or epoxy glass cloth pipe, there is full of the high-purity quartz sand processed after chemistry to take the extinguishing of arc medium in the tube. The two sides of the fuse use the spot welding to reliably connect with the end plate and to form the cylindrical cap shape structure. Fuse base suppressed by the resin or plastic casing fitted with contacts and contains the fusion pieces, the connection made by riveting as the support of the appropriate size fuse body parts. This series of fuse has many merits such as small in size, convenient for installation, safe in usage, beautiful in appearance and so on.