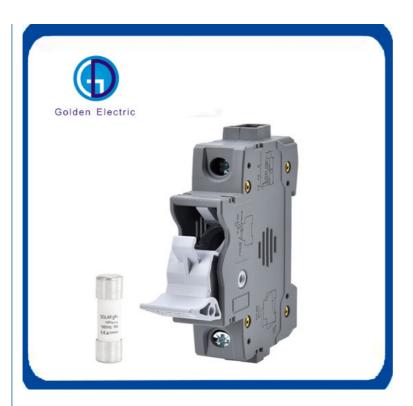

# **Product Specification**

Brand: Golden Or Netural Or Customer Brand

• Usage: Low Voltage

Breaking Capacity: High
Product Name: PV-32c-1p
Rated Voltage: DC 1000V
Class Of Operation: Gpv

• Fuse Size: 10\*38mm

### Solar PV protection Fuse Holder 1000V DC for PV Fuse Link

1.Ceramic Fuse Link High Quality series of fuse consists of fuse link and fuse base. The variable cross-section fuse body made by pure copper piece (or copper wire, silver wire, silver piece) is sealed in the fusion tube which is made by the high strength porcelain or epoxy glass cloth pipe, there is full of the high-purity quartz sand processed after chemistry to take the extinguishing of arc medium in the tube. The two sides of the fuse use the spot welding to reliably connect with the end plate and to form the cylindrical cap shape structure. Fuse base suppressed by the resin or plastic casing fitted with contacts and contains the fusion pieces, the connection made by riveting as the support of the appropriate size fuse body parts. This series of fuse has many merits such as small in size, convenient for installation, safe in usage, beautiful in appearance and so on.