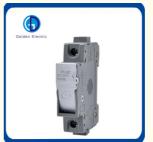

# **Product Specification**

Brand: Golden Or Netural Or Customer Brand

• Usage: Low Voltage

Breaking Capacity: High
Product Name: PV-32c-1p
Rated Voltage: DC 1000V
Class Of Operation: Gpv

• Fuse Size: 10\*38mm

### Solar PV protection Fuse Holder 1000V DC for PV Fuse Link

1.Ceramic Fuse Link High Quality series of fuse consists of fuse link and fuse base. The variable cross-section fuse body made by pure copper piece (or copper wire, silver wire, silver piece) is sealed in the fusion tube which is made by the high strength porcelain or epoxy glass cloth pipe, there is full of the high-purity quartz sand processed after chemistry to take the extinguishing of arc medium in the tube. The two sides of the fuse use the spot welding to reliably connect with the end plate and to form the cylindrical cap shape structure. Fuse base suppressed by the resin or plastic casing fitted with contacts and contains the fusion pieces, the connection made by riveting as the support of the appropriate size fuse body parts. This series of fuse has many merits such as small in size, convenient for installation, safe in usage, beautiful in appearance and so on.