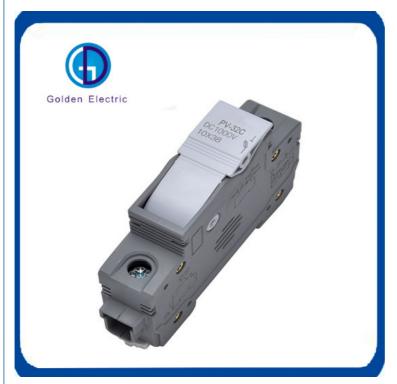

# **Product Specification**

Brand: Golden Or Netural Or Customer Brand

• Usage: Low Voltage

Breaking Capacity: High
Product Name: PV-32c-1p
Rated Voltage: DC 1000V
Class Of Operation: Gpv

• Fuse Size: 10\*38mm

• Standard: IEC 60269-6 UL248-19

• Color: Grey

• Transport Package: Express Ocean Freight

Specification: Different Sizes And SpecificationsTrademark: Golden Electric Or Customize

Origin: China
 HS Code: 8537209000
 Supply Ability: 5000/Month