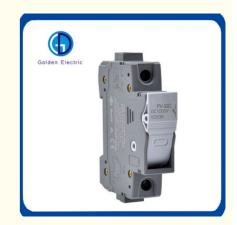

# **Product Specification**

Brand: Golden Or Netural Or Customer Brand

• Usage: Low Voltage

Breaking Capacity: High
Product Name: PV-32c-1p
Rated Voltage: DC 1000V
Class Of Operation: Gpv

• Fuse Size: 10\*38mm

### Solar PV protection Fuse Holder 1000V DC for PV Fuse Link

1.Ceramic Fuse Link High Quality series of fuse consists of fuse link and fuse base. The variable cross-section fuse body made by pure copper piece (or copper wire, silver wire, silver piece) is sealed in the fusion tube which is made by the high strength porcelain or epoxy glass cloth pipe, there is full of the high-purity quartz sand processed after chemistry to take the extinguishing of arc medium in the tube. The two sides of the fuse use the spot welding to reliably connect with the end plate and to form the cylindrical cap shape structure. Fuse base suppressed by the resin or plastic casing fitted with contacts and contains the fusion pieces, the connection made by riveting as the support of the appropriate size fuse body parts. This series of fuse has many merits such as small in size, convenient for installation, safe in usage, beautiful in appearance and so on.