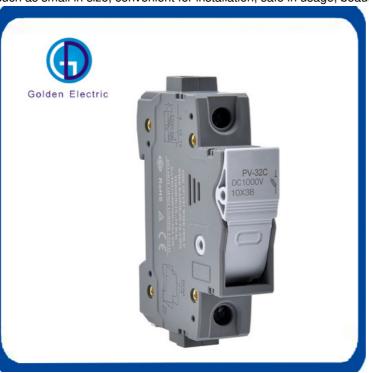

# **Product Specification**

Brand: Golden Or Netural Or Customer Brand

• Usage: Low Voltage

Breaking Capacity: High
Product Name: PV-32c-1p
Rated Voltage: DC 1000V
Class Of Operation: Gpv

• Fuse Size: 10\*38mm

### Solar PV protection Fuse Holder 1000V DC for PV Fuse Link

1.Ceramic Fuse Link High Quality series of fuse consists of fuse link and fuse base. The variable cross-section fuse body made by pure copper piece (or copper wire, silver wire, silver piece) is sealed in the fusion tube which is made by the high strength porcelain or epoxy glass cloth pipe, there is full of the high-purity quartz sand processed after chemistry to take the extinguishing of arc medium in the tube. The two sides of the fuse use the spot welding to reliably connect with the end plate and to form the cylindrical cap shape structure. Fuse base suppressed by the resin or plastic casing fitted with contacts and contains the fusion pieces, the connection made by riveting as the support of the appropriate size fuse body parts. This series of fuse has many merits such as small in size, convenient for installation, safe in usage, beautiful in appearance and so on.