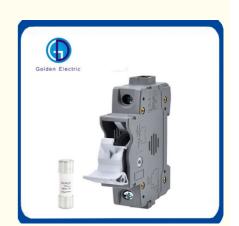

### Solar PV protection Fuse Holder 1000V DC for PV Fuse Link

1.Ceramic Fuse Link High Quality series of fuse consists of fuse link and fuse base. The variable cross-section fuse body made by pure copper piece (or copper wire, silver wire, silver piece) is sealed in the fusion tube which is made by the high strength porcelain or epoxy glass cloth pipe, there is full of the high-purity quartz sand processed after chemistry to take the extinguishing of arc medium in the tube. The two sides of the fuse use the spot welding to reliably connect with the end plate and to form the cylindrical cap shape structure. Fuse base suppressed by the resin or plastic casing fitted with contacts and contains the fusion pieces, the connection made by riveting as the support of the appropriate size fuse body parts. This series of fuse has many merits such as small in size, convenient for installation, safe in usage, beautiful in appearance and so on.

# **Product Specification**

Brand: Golden Or Netural Or Customer Brand

• Usage: Low Voltage

Breaking Capacity: High
Product Name: PV-32c-1p
Rated Voltage: DC 1000V
Class Of Operation: Gpv

• Fuse Size: 10\*38mm