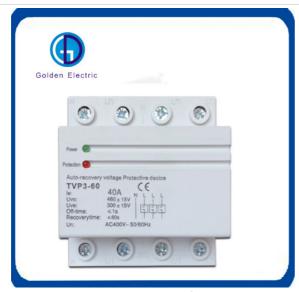

#### **Products Category**

Three Phase Automatic Recovery Over and Under Voltage Protector Holder

Plastic BuaBar Insulator Support

Waterproof Outdoor Plastic Junction Box / Distribution Box

Hight Voltage Standoff Insulator