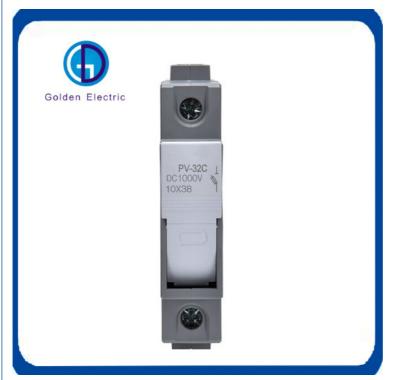

# **Product Specification**

Brand: Golden Or Netural Or Customer Brand

• Usage: Low Voltage

Breaking Capacity: High
Product Name: PV-32c-1p
Rated Voltage: DC 1000V
Class Of Operation: Gpv

• Fuse Size: 10\*38mm

• Standard: IEC 60269-6 UL248-19

• Color: Grey

• Transport Package: Express Ocean Freight

Specification: Different Sizes And SpecificationsTrademark: Golden Electric Or Customize

Origin: China
 HS Code: 8537209000
 Supply Ability: 5000/Month

### Solar PV protection Fuse Holder 1000V DC for PV Fuse Link

1.Ceramic Fuse Link High Quality series of fuse consists of fuse link and fuse base. The variable cross-section fuse body made by pure copper piece (or copper wire, silver wire, silver piece) is sealed in the fusion tube which is made by the high strength porcelain or epoxy glass cloth pipe, there is full of the high-purity quartz sand processed after chemistry to take the extinguishing of arc medium in the tube. The two sides of the fuse use the spot welding to reliably connect with the end plate and to form the cylindrical cap shape structure. Fuse base suppressed by the resin or plastic casing fitted with contacts and contains the fusion pieces, the connection made by riveting as the support of the appropriate size fuse body parts. This series of fuse has many merits such as small in size, convenient for installation, safe in usage, beautiful in appearance and so on.