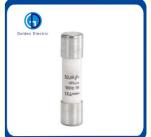

### Solar PV protection Fuse Holder 1000V DC for PV Fuse Link

1.Ceramic Fuse Link High Quality series of fuse consists of fuse link and fuse base. The variable cross-section fuse body made by pure copper piece (or copper wire, silver wire, silver piece) is sealed in the fusion tube which is made by the high strength porcelain or epoxy glass cloth pipe, there is full of the high-purity quartz sand processed after chemistry to take the extinguishing of arc medium in the tube. The two sides of the fuse use the spot welding to reliably connect with the end plate and to form the cylindrical cap shape structure. Fuse base suppressed by the resin or plastic casing fitted with contacts and contains the fusion pieces, the connection made by riveting as the support of the appropriate size fuse body parts. This series of fuse has many merits such as small in size, convenient for installation, safe in usage, beautiful in appearance and so on.