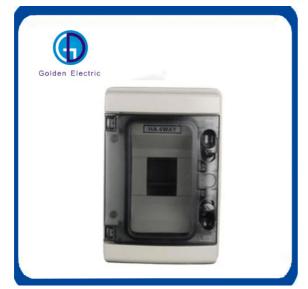

#### **Products Category**

Three Phase Automatic Recovery Over and Under Voltage Protector Holder

Plastic BuaBar Insulator Support

Waterproof Outdoor Plastic Junction Box / Distribution Box

Hight Voltage Standoff Insulator