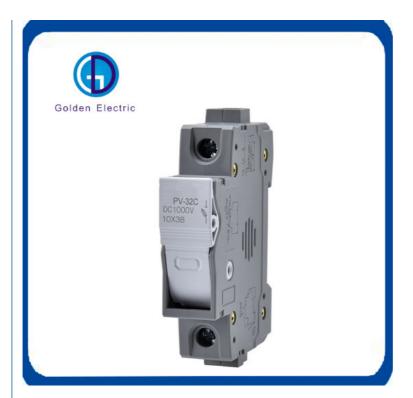

# **Product Specification**

Brand: Golden Or Netural Or Customer Brand

• Usage: Low Voltage

Breaking Capacity: High
Product Name: PV-32c-1p
Rated Voltage: DC 1000V
Class Of Operation: Gpv

• Fuse Size: 10\*38mm

• Standard: IEC 60269-6 UL248-19

• Color: Grey

• Transport Package: Express Ocean Freight

Specification: Different Sizes And SpecificationsTrademark: Golden Electric Or Customize

Origin: China
 HS Code: 8537209000
 Supply Ability: 5000/Month