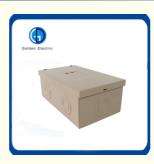

# Flush/Surface Type CH Load Center Distribution Board with NEMA 3r Waterproof Level

## Application

GDCH Series are Economy Load Centers which can subsitute some of the GDL series Load Center. They have been designed for safe, reliable distrbution and control of electrical power as service entrance equipment in residential, commercial and light industrial premises.

## Features

Made out of high quality steel sheet of up to 0.8-1.2mm thickness. Matt-finsh polyester power coated paint Knockouts provided on all sides of the enclosure Accept GE Type 1"THQL breakers Suitable for single-phase, three-wire, 120/240VAC, rated current to 100A Wider enclosure offers eas or wiring and move heat dissipation Flush and Surface mounted designs Knockouts for cable entry are provided on top,bottom of the enclosure