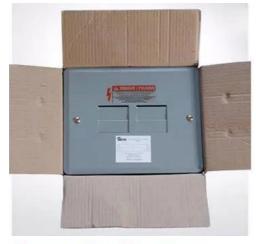

# Flush/Surface Type CH Load Center Distribution Board with NEMA 3r Waterproof Level

## Application

GDCH Series are Economy Load Centers which can subsitute some of the GDL series Load Center. They have been designed for safe, reliable distrbution and control of electrical power as service entrance equipment in residential, commercial and light industrial premises.

## Features

Made out of high quality steel sheet of up to 0.8-1.2mm thickness. Matt-finsh polyester power coated paint Knockouts provided on all sides of the enclosure Accept GE Type 1"THQL breakers Suitable for single-phase, three-wire, 120/240VAC, rated current to 100A Wider enclosure offers eas or wiring and move heat dissipation Flush and Surface mounted designs Knockouts for cable entry are provided on top,bottom of the enclosure