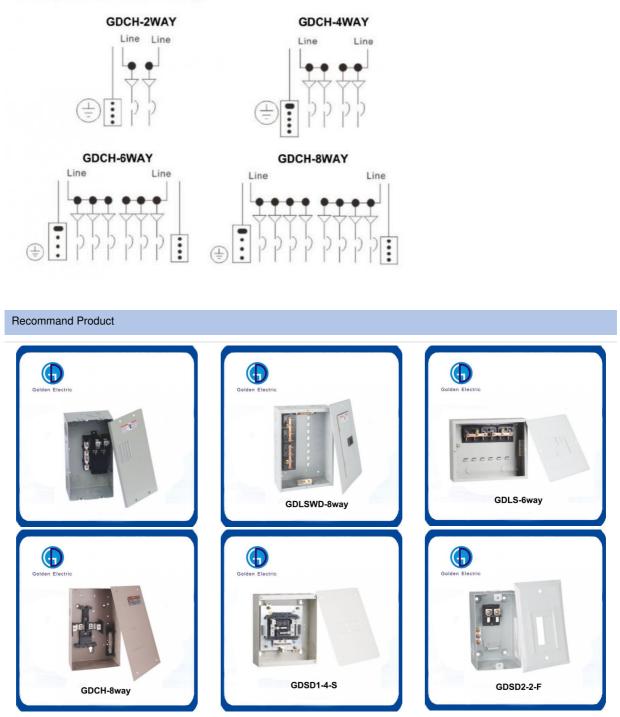

### **Product Parameters**

| Model     | Front Type    | Main Ampere Rating | Rated Voltage | No. of way |
|-----------|---------------|--------------------|---------------|------------|
| GDCH-2Way | Flush/Surface | 40,100A            | 120/240V      | 4          |
| GDCH-4Way | Flush/Surface | 40,100A            | 120/240V      | 6          |
| GDCH-6Way | Flush/Surface | 40,100A            | 120/240V      | 8          |
| GDCH-8Way | Flush/Surface | 40,100A            | 120/240V      | 12         |