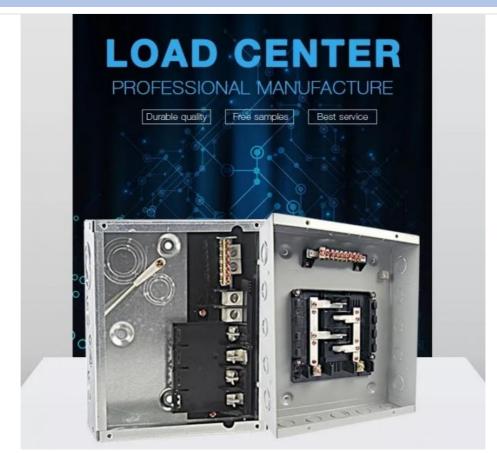

## Features

Made out of high quality steel sheet of up to 0.8-1.2mm thickness. Matt-finsh polyester power coated paint Knockouts provided on all sides of the enclosure Accept GE Type 1"THQL breakers Suitable for single-phase, three-wire, 120/240VAC, rated current to 100A Wider enclosure offers eas or wiring and move heat dissipation Flush and Surface mounted designs Knockouts for cable entry are provided on top,bottom of the enclosure

### **Product Parameters**

| Model     | Front Type    | Main Ampere Rating | Rated Voltage | No. of way |
|-----------|---------------|--------------------|---------------|------------|
| GDCH-2Way | Flush/Surface | 40,100A            | 120/240V      | 4          |
| GDCH-4Way | Flush/Surface | 40,100A            | 120/240V      | 6          |
| GDCH-6Way | Flush/Surface | 40,100A            | 120/240V      | 8          |
| GDCH-8Way | Flush/Surface | 40,100A            | 120/240V      | 12         |