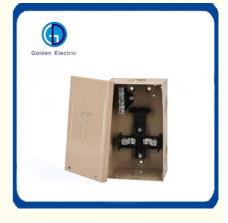

## **Product Specification**

- Shell Material:
- Shell Protection Grade:
- Brand:
- Rated Voltage:
- Waterproof Level:
- Installation Method:
- Rated Current:
- Metal Box Thickness:
- Product Name:
- Application:
- Busbar Material:
- Suitable For:
- Transport Package:
- Specification:
- Trademark:
- Steel Plate IP56 Golden Electric /OEM 120/240VAC NEMA 3r Flush/Surface 40A,100A 0.8mm To 1.2mm Load Center Plug In Circuit Breaker Aluminum With Tin Plating Single Pahse, 3 Wire Standard Export Carton
- 2/4/6/8way
  - Golden Or Netural, Or Customer Brand

## Features

Made out of high quality steel sheet of up to 0.8-1.2mm thickness. Matt-finsh polyester power coated paint Knockouts provided on all sides of the enclosure Accept GE Type 1"THQL breakers Suitable for single-phase, three-wire, 120/240VAC, rated current to 100A Wider enclosure offers eas or wiring and move heat dissipation Flush and Surface mounted designs Knockouts for cable entry are provided on top,bottom of the enclosure