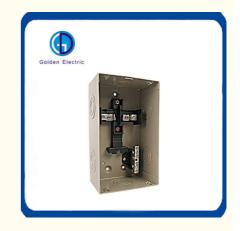

## **Product Specification**

- Shell Material:
- Shell Protection Grade:
- Brand:
- Rated Voltage:
- Waterproof Level:
- Installation Method:
- Rated Current:
- Metal Box Thickness:
- Product Name:
- Application:
- Busbar Material:
- Suitable For:
- Transport Package:
- Specification:
- Trademark:
- Steel Plate IP56 Golden Electric /OEM 120/240VAC NEMA 3r Flush/Surface 40A,100A 0.8mm To 1.2mm Load Center Plug In Circuit Breaker Aluminum With Tin Plating Single Pahse, 3 Wire Standard Export Carton
- 2/4/6/8way
  - Golden Or Netural, Or Customer Brand

## Features

Made out of high quality steel sheet of up to 0.8-1.2mm thickness. Matt-finsh polyester power coated paint Knockouts provided on all sides of the enclosure Accept GE Type 1"THQL breakers Suitable for single-phase, three-wire, 120/240VAC, rated current to 100A Wider enclosure offers eas or wiring and move heat dissipation Flush and Surface mounted designs Knockouts for cable entry are provided on top,bottom of the enclosure