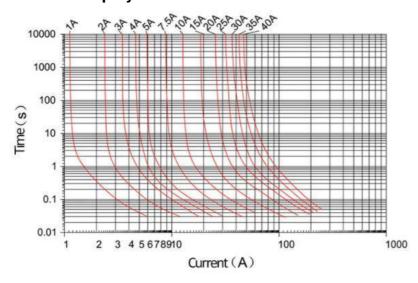

rt Package: Export Standard Packing

• Specification: 5\*20mm 6\*30mm

• Trademark: Golden Or Netural Or Customer Brand

Origin: ChinaHS Code: 85318090

Supply Ability: 5000000PCS/Week

Breaking Capacity: Low

• Type: Current Fuse



# More Images









### **Product Parameters**

# 250V 0.1A-30A high voltage base glass electric fuse set cutout switches dc link thermal fuse



Product name 250V 0.1A-30A high voltage base glass electric fuse set cutout switches dc link thermal fuse

**Application** Electrical Components, Low Voltage Fuse Cutout, Automobile, etc.

Material Glass Body and Copper

Certificate CCC CE ROHS

Maximum current0.1A-30AMaximum voltage250(V)Safety StandardsIEC

**Size** 5\*20mm 6\*30mm

Packing Standard size packaging box or Custom packaging

# **Product Display**



### **Product Description**



### **Product Details**

Fuses with Leads (Through Hole) 3.15A 250V is the best popular. Applications as follows:

Primary and secondary circuit protection:

- Power supplies
- Notebooks and laptops
- · Appliances and white goods
- Lighting ballasts
- Power adapters
- Set top boxes
- LED/LCD televisions and displays
- Air conditioners
- · Battery chargers

### **Product Details**

Fuse Type: Time Delay / Slow Blow. Body Style: Leaded Fuses.

Product: PCB Mount Fuse. Current Rating: 0.1A-30A Voltage Rating AC: 250 VAC. Fuse Type: Time Delay / Slow Blow.



# Product Details

Time-delay high breaking capacity



### **Product Details**

Fuses with Leads (Through Hole) the lead could be cut for 4mm--8mm Length:20 mm

Width: 5 mm

Factory Pack Quantity: 1000