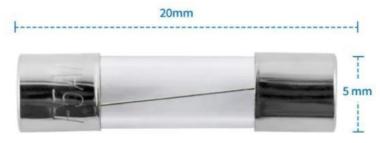

# **Product Specification**

Standard: UL

Material: Glass Body And Coppe

Maximum Voltage: 250(V)
Maximum Current: 0.5A To 30A
Size: 5\*20mm 6\*30mm

OEM&ODM: YesFree Sample: Available

Transport Package: Export Standard Packing

Material Glass Body and Copper

Certificate CCC CE ROHS

Maximum current0.1A-30AMaximum voltage250(V)Safety StandardsIEC

**Size** 5\*20mm 6\*30mm

Packing Standard size packaging box or Custom packaging

### **Product Details**

Fuses with Leads (Through Hole) the lead could be cut for 4mm--8mm Length:20 mm

Width: 5 mm

Factory Pack Quantity: 1000