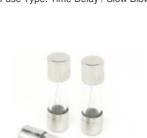

### **Product Details**

Fuse Type: Time Delay / Slow Blow. Body Style: Leaded Fuses.

Product: PCB Mount Fuse. Current Rating: 0.1A-30A Voltage Rating AC: 250 VAC. Fuse Type: Time Delay / Slow Blow.

# Product Details

Time-delay high breaking capacity