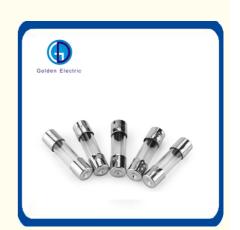

# Easy Operation 250V 30A Ceramic Fuse Link High Voltage Water Resistant 10A Fuse

# **Basic Information**

Place of Origin: China

Brand Name: Golden Electric /OEM

• Certification: ISO 9001, ISO 9000, ISO 14001, ISO 14000,

ISO 20000, OHSAS/ OHSMS 18001,

IATF16949

Minimum Order Quantity:

• Packaging Details: Carton/Pallet

Delivery Time: Peak Season Lead Time: more than 12

months Off Season Lead Time: within 15

workdays

• Payment Terms: LC, T/T, PayPal, Western Union

Supply Ability: 5000/Month



# **Product Specification**

Standard: UL

Material: Glass Body And Coppe

Maximum Voltage: 250(V)
Maximum Current: 0.5A To 30A
Size: 5\*20mm 6\*30mm

OEM&ODM: YesFree Sample: Available

Transport Package: Export Standard Packing

• Specification: 5\*20mm 6\*30mm

• Trademark: Golden Or Netural Or Customer Brand

Origin: ChinaHS Code: 85318090

Supply Ability: 5000000PCS/Week

Breaking Capacity: Low

• Type: Current Fuse



# More Images









### **Product Parameters**

# 250V 0.1A-30A high voltage base glass electric fuse set cutout switches dc link thermal fuse



Product name 250V 0.1A-30A high voltage base glass electric fuse set cutout switches dc link thermal fuse

**Application** Electrical Components, Low Voltage Fuse Cutout, Automobile, etc.

Material Glass Body and Copper