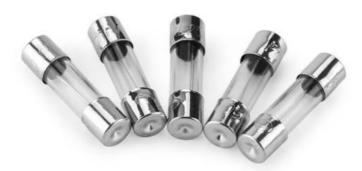

# Easy Operation 250V 30A Ceramic Fuse Link High Voltage Water Resistant 10A Fuse

# **Product Specification**

Standard: UL

Material: Glass Body And Coppe

Maximum Voltage: 250(V)
Maximum Current: 0.5A To 30A
Size: 5\*20mm 6\*30mm

OEM&ODM: YesFree Sample: Available

Transport Package: Export Standard Packing

Material Glass Body and Copper

Certificate CCC CE ROHS

Maximum current0.1A-30AMaximum voltage250(V)Safety StandardsIEC

**Size** 5\*20mm 6\*30mm

Packing Standard size packaging box or Custom packaging