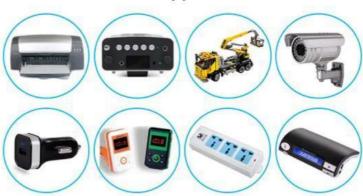

# **Wide Application**

Glass Fuse

### **Product Details**

Fuses with Leads (Through Hole) 3.15A 250V is the best popular. Applications as follows:

Primary and secondary circuit protection:

- Power supplies
- Notebooks and laptops
- · Appliances and white goods
- Lighting ballasts
- Power adapters
- Set top boxes
- LED/LCD televisions and displays
- Air conditioners
- · Battery chargers