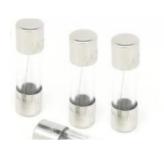

# 250V 0.1A-30A high voltage base glass electric fuse set cutout switches dc link thermal fuse

Product name 250V 0.1A-30A high voltage base glass electric fuse set cutout switches dc link thermal fuse

**Application** Electrical Components, Low Voltage Fuse Cutout, Automobile, etc.

Material Glass Body and Copper

Certificate CCC CE ROHS

Maximum current0.1A-30AMaximum voltage250(V)Safety StandardsIEC

**Size** 5\*20mm 6\*30mm

Packing Standard size packaging box or Custom packaging