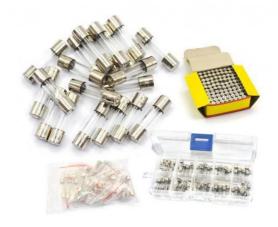

# **Product Display**

# **Product Specification**

Standard: UL

Material: Glass Body And Coppe

Maximum Voltage: 250(V)
Maximum Current: 0.5A To 30A
Size: 5\*20mm 6\*30mm

OEM&ODM: YesFree Sample: Available

Transport Package: Export Standard Packing

Material Glass Body and Copper

Certificate CCC CE ROHS

Maximum current0.1A-30AMaximum voltage250(V)Safety StandardsIEC

**Size** 5\*20mm 6\*30mm

Packing Standard size packaging box or Custom packaging