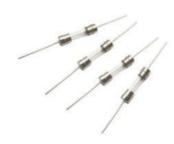

### **Product Details**

Fuses with Leads (Through Hole) 3.15A 250V is the best popular. Applications as follows:

Primary and secondary circuit protection:

- Power supplies
- Notebooks and laptops
- · Appliances and white goods
- Lighting ballasts
- Power adapters
- Set top boxes
- LED/LCD televisions and displays
- Air conditioners
- · Battery chargers

### **Product Details**

Fuses with Leads (Through Hole) the lead could be cut for 4mm--8mm Length:20 mm

Width: 5 mm

Factory Pack Quantity: 1000