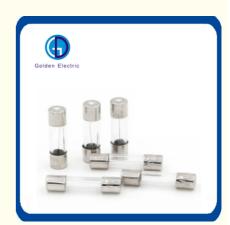

Name: Golden Electric /OEM

• Certification: ISO 9001, ISO 9000, ISO 14001, ISO 14000,

ISO 20000, OHSAS/ OHSMS 18001,

IATF16949

Minimum Order Quantity:

• Packaging Details: Carton/Pallet

Delivery Time: Peak Season Lead Time: more than 12

months Off Season Lead Time: within 15

workdays

• Payment Terms: LC, T/T, PayPal, Western Union

Supply Ability: 5000/Month



# **Product Specification**

Standard: UL

Material: Glass Body And Coppe

Maximum Voltage: 250(V)
Maximum Current: 0.5A To 30A
Size: 5\*20mm 6\*30mm

OEM&ODM: YesFree Sample: Available

Transport Package: Export Standard Packing

• Specification: 5\*20mm 6\*30mm

• Trademark: Golden Or Netural Or Customer Brand

Origin: ChinaHS Code: 85318090

Supply Ability: 5000000PCS/Week

Breaking Capacity: Low

• Type: Current Fuse



# More Images









### **Product Parameters**

# 250V 0.1A-30A high voltage base glass electric fuse set cutout switches dc link thermal fuse



Product name 250V 0.1A-30A high voltage base glass electric fuse set cutout switches dc link thermal fuse

**Application** Electrical Components, Low Voltage Fuse Cutout, Automobile, etc.

Material Glass Body and Copper

Certificate CCC CE ROHS

Maximum current0.1A-30AMaximum voltage250(V)Safety StandardsIEC

**Size** 5\*20mm 6\*30mm

Packing Standard size packaging box or Custom packaging

# **Product Display**



### **Product Description**



### **Product Details**

Fuses with Leads (Through Hole) 3.15A 250V is the best popular. Applications as follows:

Primary and secondary circuit protection:

- Power supplies
- Notebooks and laptops