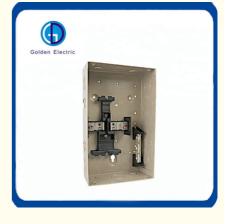

## **Product Specification**

- Shell Material:
- Shell Protection Grade:
- Brand:
- Rated Voltage:
- Waterproof Level:
- Installation Method:
- Rated Current:
- Metal Box Thickness:
- Product Name:
- Application:
- Busbar Material:
- Suitable For:
- Transport Package:
- Specification:
- Trademark:
- Steel Plate IP56 Golden Electric /OEM 120/240VAC NEMA 3r Flush/Surface 40A.100A 0.8mm To 1.2mm Load Center Plug In Circuit Breaker Aluminum With Tin Plating Single Pahse, 3 Wire Standard Export Carton
- 2/4/6/8way
  - Golden Or Netural, Or Customer Brand

## Application

GDCH Series are Economy Load Centers which can subsitute some of the GDL series Load Center. They have been designed for safe, reliable distrbution and control of electrical power as service entrance equipment in residential, commercial and light industrial premises.

## Features

Made out of high quality steel sheet of up to 0.8-1.2mm thickness. Matt-finsh polyester power coated paint Knockouts provided on all sides of the enclosure Accept GE Type 1"THQL breakers Suitable for single-phase, three-wire, 120/240VAC, rated current to 100A Wider enclosure offers eas or wiring and move heat dissipation Flush and Surface mounted designs Knockouts for cable entry are provided on top,bottom of the enclosure

### **Product Parameters**

| Model     | Front Type    | Main Ampere Rating | Rated Voltage | No. of way |
|-----------|---------------|--------------------|---------------|------------|
| GDCH-2Way | Flush/Surface | 40,100A            | 120/240V      | 4          |
| GDCH-4Way | Flush/Surface | 40,100A            | 120/240V      | 6          |
| GDCH-6Way | Flush/Surface | 40,100A            | 120/240V      | 8          |
| GDCH-8Way | Flush/Surface | 40,100A            | 120/240V      | 12         |