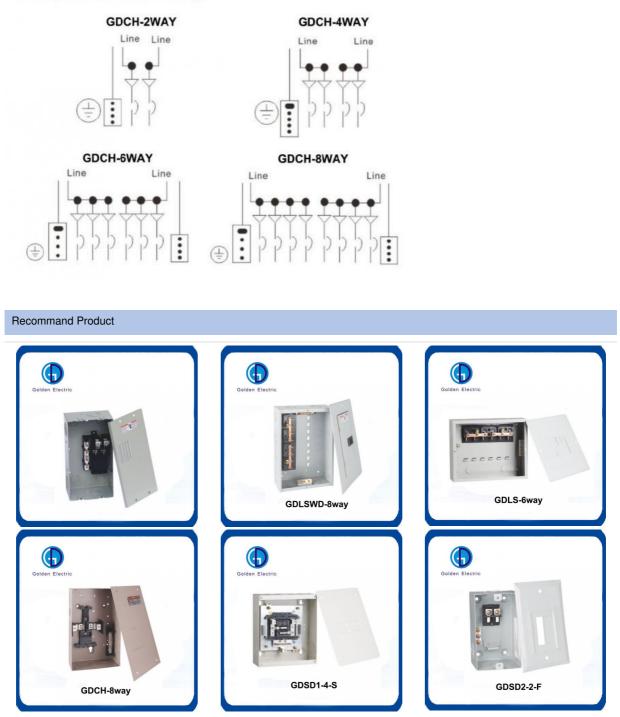

## Application

GDCH Series are Economy Load Centers which can subsitute some of the GDL series Load Center. They have been designed for safe, reliable distrbution and control of electrical power as service entrance equipment in residential, commercial and light industrial premises.

## Features

Made out of high quality steel sheet of up to 0.8-1.2mm thickness. Matt-finsh polyester power coated paint Knockouts provided on all sides of the enclosure Accept GE Type 1"THQL breakers Suitable for single-phase, three-wire, 120/240VAC, rated current to 100A Wider enclosure offers eas or wiring and move heat dissipation Flush and Surface mounted designs Knockouts for cable entry are provided on top,bottom of the enclosure

### **Product Parameters**

| Model     | Front Type    | Main Ampere Rating | Rated Voltage | No. of way |
|-----------|---------------|--------------------|---------------|------------|
| GDCH-2Way | Flush/Surface | 40,100A            | 120/240V      | 4          |
| GDCH-4Way | Flush/Surface | 40,100A            | 120/240V      | 6          |
| GDCH-6Way | Flush/Surface | 40,100A            | 120/240V      | 8          |
| GDCH-8Way | Flush/Surface | 40,100A            | 120/240V      | 12         |