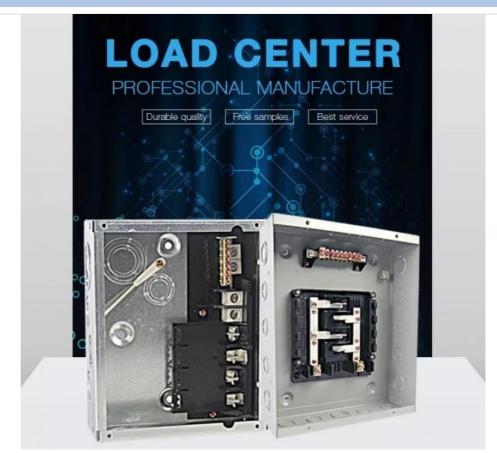

## Application

GDCH Series are Economy Load Centers which can subsitute some of the GDL series Load Center. They have been designed for safe, reliable distrbution and control of electrical power as service entrance equipment in residential, commercial and light industrial premises.

## Features

Made out of high quality steel sheet of up to 0.8-1.2mm thickness. Matt-finsh polyester power coated paint Knockouts provided on all sides of the enclosure Accept GE Type 1"THQL breakers Suitable for single-phase, three-wire, 120/240VAC, rated current to 100A Wider enclosure offers eas or wiring and move heat dissipation Flush and Surface mounted designs Knockouts for cable entry are provided on top,bottom of the enclosure

### **Product Parameters**

| Model     | Front Type    | Main Ampere Rating | Rated Voltage | No. of way |
|-----------|---------------|--------------------|---------------|------------|
| GDCH-2Way | Flush/Surface | 40,100A            | 120/240V      | 4          |
| GDCH-4Way | Flush/Surface | 40,100A            | 120/240V      | 6          |
| GDCH-6Way | Flush/Surface | 40,100A            | 120/240V      | 8          |
| GDCH-8Way | Flush/Surface | 40,100A            | 120/240V      | 12         |