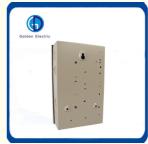

## **Product Specification**

- Shell Material:
- Shell Protection Grade:
- Brand:
- Rated Voltage:
- Waterproof Level:
- Installation Method:
- Rated Current:
- Metal Box Thickness:
- Product Name:
- Application:
- Busbar Material:
- Suitable For:
- Transport Package:
- Specification:
- Trademark:
- Steel Plate IP56 Golden Electric /OEM 120/240VAC NEMA 3r Flush/Surface 40A.100A 0.8mm To 1.2mm Load Center Plug In Circuit Breaker Aluminum With Tin Plating Single Pahse, 3 Wire Standard Export Carton
- 2/4/6/8way
  - Golden Or Netural, Or Customer Brand

## Features

Made out of high quality steel sheet of up to 0.8-1.2mm thickness. Matt-finsh polyester power coated paint Knockouts provided on all sides of the enclosure Accept GE Type 1"THQL breakers Suitable for single-phase, three-wire, 120/240VAC, rated current to 100A Wider enclosure offers eas or wiring and move heat dissipation Flush and Surface mounted designs Knockouts for cable entry are provided on top,bottom of the enclosure