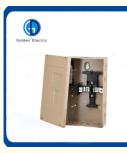

## **Product Specification**

- Shell Material:
- Shell Protection Grade:
- Brand:
- Rated Voltage:
- Waterproof Level:
- Installation Method:
- Rated Current:
- Metal Box Thickness:
- Product Name:
- Application:
- Busbar Material:
- Suitable For:
- Transport Package:
- Specification:
- Trademark:
- Steel Plate IP56 Golden Electric /OEM 120/240VAC NEMA 3r Flush/Surface 40A.100A 0.8mm To 1.2mm Load Center Plug In Circuit Breaker Aluminum With Tin Plating Single Pahse, 3 Wire Standard Export Carton
- 2/4/6/8way
  - Golden Or Netural, Or Customer Brand

## Application

GDCH Series are Economy Load Centers which can subsitute some of the GDL series Load Center. They have been designed for safe, reliable distrbution and control of electrical power as service entrance equipment in residential, commercial and light industrial premises.

## Features

Made out of high quality steel sheet of up to 0.8-1.2mm thickness. Matt-finsh polyester power coated paint Knockouts provided on all sides of the enclosure Accept GE Type 1"THQL breakers Suitable for single-phase, three-wire, 120/240VAC, rated current to 100A Wider enclosure offers eas or wiring and move heat dissipation Flush and Surface mounted designs Knockouts for cable entry are provided on top,bottom of the enclosure

### **Product Parameters**

| Model     | Front Type    | Main Ampere Rating | Rated Voltage | No. of way |
|-----------|---------------|--------------------|---------------|------------|
| GDCH-2Way | Flush/Surface | 40,100A            | 120/240V      | 4          |
| GDCH-4Way | Flush/Surface | 40,100A            | 120/240V      | 6          |
| GDCH-6Way | Flush/Surface | 40,100A            | 120/240V      | 8          |
| GDCH-8Way | Flush/Surface | 40,100A            | 120/240V      | 12         |