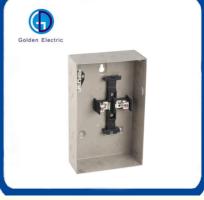

## **Product Specification**

- Shell Material:
- Shell Protection Grade:
- Brand:
- Rated Voltage:
- Waterproof Level:
- Installation Method:
- Rated Current:
- Metal Box Thickness:
- Product Name:
- Application:
- Busbar Material:
- Suitable For:
- Transport Package:
- Specification:
- Trademark:
- IP56 Golden Electric /OEM 120/240VAC NEMA 3r Flush/Surface 40A.100A 0.8mm To 1.2mm Load Center Plug In Circuit Breaker Aluminum With Tin Plating Single Pahse, 3 Wire Standard Export Carton
- 2/4/6/8way
  - Golden Or Netural, Or Customer Brand

## Application

GDCH Series are Economy Load Centers which can subsitute some of the GDL series Load Center. They have been designed for safe, reliable distrbution and control of electrical power as service entrance equipment in residential, commercial and light industrial premises.

## Features

Made out of high quality steel sheet of up to 0.8-1.2mm thickness. Matt-finsh polyester power coated paint Knockouts provided on all sides of the enclosure Accept GE Type 1"THQL breakers Suitable for single-phase, three-wire, 120/240VAC, rated current to 100A Wider enclosure offers eas or wiring and move heat dissipation Flush and Surface mounted designs Knockouts for cable entry are provided on top,bottom of the enclosure

### **Product Parameters**

| Model     | Front Type    | Main Ampere Rating | Rated Voltage | No. of way |
|-----------|---------------|--------------------|---------------|------------|
| GDCH-2Way | Flush/Surface | 40,100A            | 120/240V      | 4          |
| GDCH-4Way | Flush/Surface | 40,100A            | 120/240V      | 6          |
| GDCH-6Way | Flush/Surface | 40,100A            | 120/240V      | 8          |
| GDCH-8Way | Flush/Surface | 40,100A            | 120/240V      | 12         |