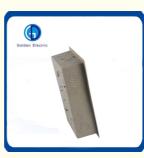

## **Product Specification**

- Shell Material:
- Shell Protection Grade:
- Brand:
- Rated Voltage:
- Waterproof Level:
- Installation Method:
- Rated Current:
- Metal Box Thickness:
- Product Name:
- Application:
- Busbar Material:
- Suitable For:
- Transport Package:
- Specification:
- Trademark:
- IP56 Golden Electric /OEM 120/240VAC NEMA 3r Flush/Surface 40A.100A 0.8mm To 1.2mm Load Center Plug In Circuit Breaker Aluminum With Tin Plating Single Pahse, 3 Wire Standard Export Carton
- 2/4/6/8way
  - Golden Or Netural, Or Customer Brand

## Features

Made out of high quality steel sheet of up to 0.8-1.2mm thickness. Matt-finsh polyester power coated paint Knockouts provided on all sides of the enclosure Accept GE Type 1"THQL breakers Suitable for single-phase, three-wire, 120/240VAC, rated current to 100A Wider enclosure offers eas or wiring and move heat dissipation Flush and Surface mounted designs Knockouts for cable entry are provided on top,bottom of the enclosure