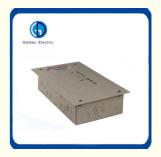

# 120/240VAC Single Phase Wall-Mounted Distribution Box for Flush/Surface Installation

## Application

GDCH Series are Economy Load Centers which can subsitute some of the GDL series Load Center. They have been designed for safe, reliable distrbution and control of electrical power as service entrance equipment in residential, commercial and light industrial premises.

## Features

Made out of high quality steel sheet of up to 0.8-1.2mm thickness. Matt-finsh polyester power coated paint Knockouts provided on all sides of the enclosure Accept GE Type 1"THQL breakers Suitable for single-phase, three-wire, 120/240VAC, rated current to 100A Wider enclosure offers eas or wiring and move heat dissipation Flush and Surface mounted designs Knockouts for cable entry are provided on top,bottom of the enclosure