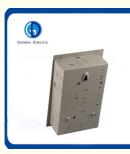

## **Product Specification**

- Shell Material:
- Shell Protection Grade:
- Brand:
- Rated Voltage:
- Waterproof Level:
- Installation Method:
- Rated Current:
- Metal Box Thickness:
- Product Name:
- Application:
- Busbar Material:
- Suitable For:
- Transport Package:
- Specification:
- Trademark:
- IP56 Golden Electric /OEM 120/240VAC NEMA 3r Flush/Surface 40A.100A 0.8mm To 1.2mm Load Center Plug In Circuit Breaker Aluminum With Tin Plating Single Pahse, 3 Wire Standard Export Carton
- 2/4/6/8way
  - Golden Or Netural, Or Customer Brand

## Application

GDCH Series are Economy Load Centers which can subsitute some of the GDL series Load Center. They have been designed for safe, reliable distrbution and control of electrical power as service entrance equipment in residential, commercial and light industrial premises.

## Features

Made out of high quality steel sheet of up to 0.8-1.2mm thickness. Matt-finsh polyester power coated paint Knockouts provided on all sides of the enclosure Accept GE Type 1"THQL breakers Suitable for single-phase, three-wire, 120/240VAC, rated current to 100A Wider enclosure offers eas or wiring and move heat dissipation Flush and Surface mounted designs Knockouts for cable entry are provided on top,bottom of the enclosure

### **Product Parameters**

| Model     | Front Type    | Main Ampere Rating | Rated Voltage | No. of way |
|-----------|---------------|--------------------|---------------|------------|
| GDCH-2Way | Flush/Surface | 40,100A            | 120/240V      | 4          |
| GDCH-4Way | Flush/Surface | 40,100A            | 120/240V      | 6          |
| GDCH-6Way | Flush/Surface | 40,100A            | 120/240V      | 8          |
| GDCH-8Way | Flush/Surface | 40,100A            | 120/240V      | 12         |