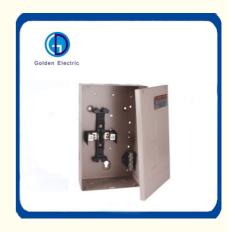

## **Product Specification**

- Shell Material:
- Shell Protection Grade:
- Brand:
- Rated Voltage:
- Waterproof Level:
- Installation Method:
- Rated Current:
- Metal Box Thickness:
- Product Name:
- Application:
- Busbar Material:
- Suitable For:
- Transport Package:
- Specification:
- Trademark:
- IP56 Golden Electric /OEM 120/240VAC NEMA 3r Flush/Surface 40A.100A 0.8mm To 1.2mm Load Center Plug In Circuit Breaker Aluminum With Tin Plating Single Pahse, 3 Wire Standard Export Carton
- 2/4/6/8way
  - Golden Or Netural, Or Customer Brand

## Application

GDCH Series are Economy Load Centers which can subsitute some of the GDL series Load Center. They have been designed for safe, reliable distrbution and control of electrical power as service entrance equipment in residential, commercial and light industrial premises.

## Features

Made out of high quality steel sheet of up to 0.8-1.2mm thickness. Matt-finsh polyester power coated paint Knockouts provided on all sides of the enclosure Accept GE Type 1"THQL breakers Suitable for single-phase, three-wire, 120/240VAC, rated current to 100A Wider enclosure offers eas or wiring and move heat dissipation Flush and Surface mounted designs Knockouts for cable entry are provided on top,bottom of the enclosure

### **Product Parameters**

| Model     | Front Type    | Main Ampere Rating | Rated Voltage | No. of way |
|-----------|---------------|--------------------|---------------|------------|
| GDCH-2Way | Flush/Surface | 40,100A            | 120/240V      | 4          |
| GDCH-4Way | Flush/Surface | 40,100A            | 120/240V      | 6          |
| GDCH-6Way | Flush/Surface | 40,100A            | 120/240V      | 8          |
| GDCH-8Way | Flush/Surface | 40,100A            | 120/240V      | 12         |