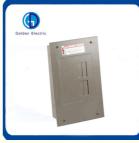

# 120/240VAC Single Phase Wall-Mounted Distribution Box for Flush/Surface Installation

## Application

GDCH Series are Economy Load Centers which can subsitute some of the GDL series Load Center. They have been designed for safe, reliable distrbution and control of electrical power as service entrance equipment in residential, commercial and light industrial premises.

## Features

Made out of high quality steel sheet of up to 0.8-1.2mm thickness. Matt-finsh polyester power coated paint Knockouts provided on all sides of the enclosure Accept GE Type 1"THQL breakers Suitable for single-phase, three-wire, 120/240VAC, rated current to 100A Wider enclosure offers eas or wiring and move heat dissipation Flush and Surface mounted designs Knockouts for cable entry are provided on top,bottom of the enclosure