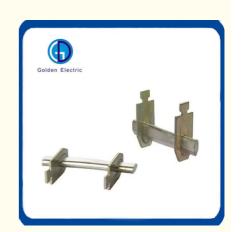

# **Product Description**

Various styles of Copper material knife type fuse links. according to customer's need.

weight:0.11kg(NH00C),0.15kg(NH00),0.20kg(NH0),0.36kg(NH1),0.65kg(NH2),0.85kg(NH3),1.95kg(NH4),1.95kg(NH4a)

#### **Product Details**