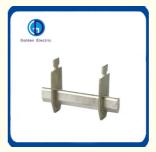

# **Product Description**

Various styles of Copper material knife type fuse links. according to customer's need.

weight:0.11kg(NH00C),0.15kg(NH00),0.20kg(NH0),0.36kg(NH1),0.65kg(NH2),0.85kg(NH3),1.95kg(NH4),1.95kg(NH4a)

Rated current:from 2A to 100A(NH00C),from 4A to 160A(NH00),from 80A to 250A(NH1),from 125A to 400A(NH2),from 315A to 630A(NH3),from 400A to 1600A(NH4),from 400A to 1000A(NH4a)

#### **Product Parameters**

| Model | Rated Current | Rated Voltage |
|-------|---------------|---------------|
| NH00  | 160A          | AC690V        |
| NH0   | 160A          | AC690V        |
| NH1   | 250A          | AC690V        |
| NH2   | 400A          | AC690V        |
| NH3   | 630A          | AC690V        |
| NH4   | 1250A         | AC690V        |