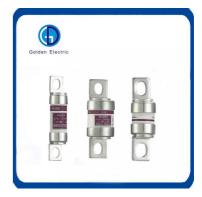

# **Product Description**

Various styles of Copper material knife type fuse links. according to customer's need.

weight:0.11kg(NH00C),0.15kg(NH00),0.20kg(NH0),0.36kg(NH1),0.65kg(NH2),0.85kg(NH3),1.95kg(NH4),1.95kg(NH4a)

Rated current:from 2A to 100A(NH00C),from 4A to 160A(NH00),from 80A to 250A(NH1),from 125A to 400A(NH2),from 315A to 630A(NH3),from 400A to 1600A(NH4),from 400A to 1000A(NH4a)

#### **Product Parameters**

| Model | Rated Current | Rated Voltage |
|-------|---------------|---------------|
| NH00  | 160A          | AC690V        |
| NH0   | 160A          | AC690V        |
| NH1   | 250A          | AC690V        |
| NH2   | 400A          | AC690V        |
| NH3   | 630A          | AC690V        |
| NH4   | 1250A         | AC690V        |