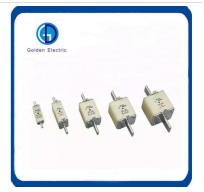

# **Product Description**

Various styles of Copper material knife type fuse links. according to customer's need.

weight:0.11kg(NH00C),0.15kg(NH00),0.20kg(NH0),0.36kg(NH1),0.65kg(NH2),0.85kg(NH3),1.95kg(NH4),1.95kg(NH4a)

Rated current:from 2A to 100A(NH00C),from 4A to 160A(NH00),from 80A to 250A(NH1),from 125A to 400A(NH2),from 315A to 630A(NH3),from 400A to 1600A(NH4),from 400A to 1000A(NH4a)