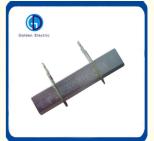

# **Product Description**

Various styles of Copper material knife type fuse links. according to customer's need.

weight:0.11kg(NH00C),0.15kg(NH00),0.20kg(NH0),0.36kg(NH1),0.65kg(NH2),0.85kg(NH3),1.95kg(NH4),1.95kg(NH4a)

Rated current:from 2A to 100A(NH00C),from 4A to 160A(NH00),from 80A to 250A(NH1),from 125A to 400A(NH2),from 315A to 630A(NH3),from 400A to 1600A(NH4),from 400A to 1000A(NH4a)

#### **Product Parameters**

| Model | Rated Current | Rated Voltage |
|-------|---------------|---------------|
| NH00  | 160A          | AC690V        |
| NH0   | 160A          | AC690V        |
| NH1   | 250A          | AC690V        |
| NH2   | 400A          | AC690V        |
| NH3   | 630A          | AC690V        |
| NH4   | 1250A         | AC690V        |