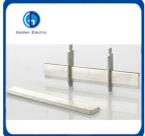

# **Product Description**

Various styles of Copper material knife type fuse links. according to customer's need.

weight:0.11kg(NH00C),0.15kg(NH00),0.20kg(NH0),0.36kg(NH1),0.65kg(NH2),0.85kg(NH3),1.95kg(NH4),1.95kg(NH4a)

Rated current:from 2A to 100A(NH00C),from 4A to 160A(NH00),from 80A to 250A(NH1),from 125A to 400A(NH2),from 315A to 630A(NH3),from 400A to 1600A(NH4),from 400A to 1000A(NH4a)

#### **Product Parameters**

| Model | Rated Current | Rated Voltage |
|-------|---------------|---------------|
| NH00  | 160A          | AC690V        |
| NH0   | 160A          | AC690V        |
| NH1   | 250A          | AC690V        |
| NH2   | 400A          | AC690V        |
| NH3   | 630A          | AC690V        |
| NH4   | 1250A         | AC690V        |