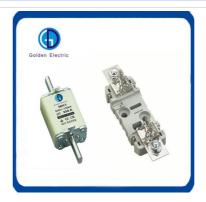

iption**

Various styles of Copper material knife type fuse links. according to customer's need.

weight:0.11kg(NH00C),0.15kg(NH00),0.20kg(NH0),0.36kg(NH1),0.65kg(NH2),0.85kg(NH3),1.95kg(NH4),1.95kg(NH4a)

Rated current:from 2A to 100A(NH00C),from 4A to 160A(NH00),from 80A to 250A(NH1),from 125A to 400A(NH2),from 315A to 630A(NH3),from 400A to 1600A(NH4),from 400A to 1000A(NH4a)

#### **Product Parameters**

| Model | Rated Current | Rated Voltage |
|-------|---------------|---------------|
| NH00  | 160A          | AC690V        |
| NH0   | 160A          | AC690V        |
| NH1   | 250A          | AC690V        |
| NH2   | 400A          | AC690V        |
| NH3   | 630A          | AC690V        |
| NH4   | 1250A         | AC690V        |

#### **Product Details**



# Recommand Product



















#### Company Profile

- Golden Electric Co.,Ltd ,was foundad in 2007, we are professional for make AC and DC electric items such as cable gland,MC4 Connector, isolator switch , fuse , breaker , distribution box , PV combiner box ,surge protector, Indicator lamp,Solar Charge Controller,Industrial plug and socket,Busbar Insulator,Meter Socket,Wind Turbine, Terminal Block,Solar product and so on.
- Golden has been granted ISO9001 management system certifications. The comprehensive product line has more than 1000 models which have been approved by TUV,CE,CQC,SGS,ROHS,SASO. The productsells well to UK, Spain, Portugal, Singapore, Turkey, Russia, Korea, South Africa... more than 60 countries and regions.
- Golden is always striving hard to provide the best services and competitiv