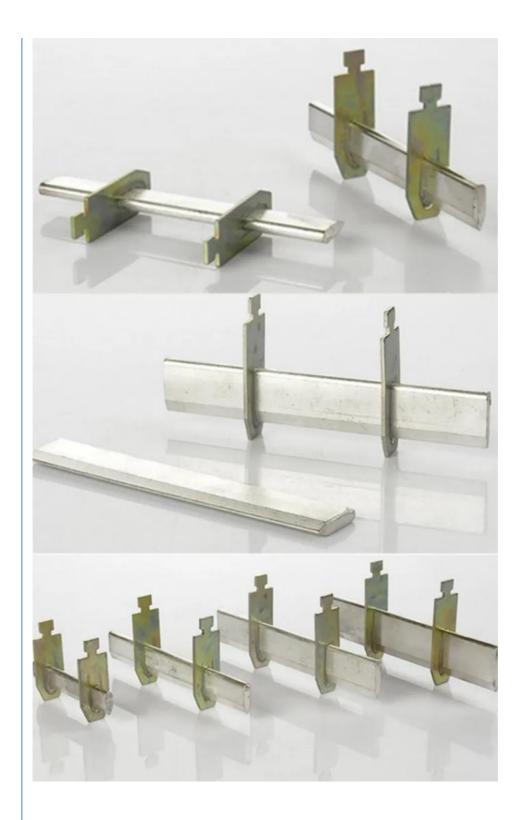

tion**

# **Product Description**

Various styles of Copper material knife type fuse links. according to customer's need.

weight:0.11kg(NH00C),0.15kg(NH00),0.20kg(NH0),0.36kg(NH1),0.65kg(NH2),0.85kg(NH3),1.95kg(NH4),1.95kg(NH4a)

Rated current:from 2A to 100A(NH00C),from 4A to 160A(NH00),from 80A to 250A(NH1),from 125A to 400A(NH2),from 315A to 630A(NH3),from 400A to 1600A(NH4),from 400A to 1000A(NH4a)

#### **Product Parameters**

| Model | Rated Current | Rated Voltage |
|-------|---------------|---------------|
| NH00  | 160A          | AC690V        |
| NH0   | 160A          | AC690V        |
| NH1   | 250A          | AC690V        |
| NH2   | 400A          | AC690V        |
| NH3   | 630A          | AC690V        |
| NH4   | 1250A         | AC690V        |

#### **Product Details**



# Recommand Product



















#### Company Profile

- Golden Electric Co.,Ltd ,was foundad in 2007, we are professional for make AC and DC electric items such as cable gland,MC4 Connector, isolator switch , fuse , breaker , distribution box , PV combiner box ,surge protector, Indicator lamp,Solar Charge Controller,Industrial plug and socket,Busbar Insulator,Meter Socket,Wind Turbine, Terminal Block,Solar product and so on.
- Golden has been granted ISO9001 management system certifications. The comprehensive product line has more than 1000 models which have been approved by TUV,CE,CQC,SGS,ROHS,SASO. The productsells well to UK, Spain, Portugal, Singapore, Turkey, Russia, Korea, South Africa... more than 60 countries and regions.
- Golden is always striving hard to provide the bes