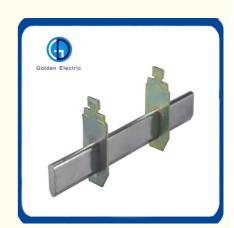

# **Product Description**

Various styles of Copper material knife type fuse links. according to customer's need.

weight:0.11kg(NH00C),0.15kg(NH00),0.20kg(NH0),0.36kg(NH1),0.65kg(NH2),0.85kg(NH3),1.95kg(NH4),1.95kg(NH4a)

#### **Product Details**