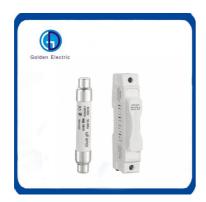

on**

Various styles of Copper material knife type fuse links. according to customer's need.

weight:0.11kg(NH00C),0.15kg(NH00),0.20kg(NH0),0.36kg(NH1),0.65kg(NH2),0.85kg(NH3),1.95kg(NH4),1.95kg(NH4a)

Rated current:from 2A to 100A(NH00C),from 4A to 160A(NH00),from 80A to 250A(NH1),from 125A to 400A(NH2),from 315A to 630A(NH3),from 400A to 1600A(NH4),from 400A to 1000A(NH4a)

#### **Product Parameters**

| Model | Rated Current | Rated Voltage |
|-------|---------------|---------------|
| NH00  | 160A          | AC690V        |
| NH0   | 160A          | AC690V        |
| NH1   | 250A          | AC690V        |
| NH2   | 400A          | AC690V        |
| NH3   | 630A          | AC690V        |
| NH4   | 1250A         | AC690V        |

#### **Product Details**



# Recommand Product



















#### Company Profile

- Golden Electric Co.,Ltd ,was foundad in 2007, we are professional for make AC and DC electric items such as cable gland,MC4 Connector, isolator switch , fuse , breaker , distribution box , PV combiner box ,surge protector, Indicator lamp,Solar Charge Controller,Industrial plug and socket,Busbar Insulator,Meter Socket,Wind Turbine, Terminal Block,Solar product and so on.
- Golden has been granted ISO9001 management system certifications. The comprehensive product line has more than 1000 models which have been approved by TUV,CE,CQC,SGS,ROHS,SASO. The productsells well to UK, Spain, Portugal, Singapore, Turkey, Russia, Korea, South Africa... more than 60 countries and regions.
- Golden is always striving hard to provide the best services and competitive pr