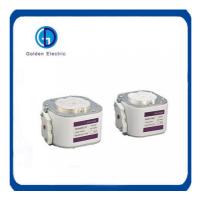

# **Product Description**

Various styles of Copper material knife type fuse links. according to customer's need.

weight:0.11kg(NH00C),0.15kg(NH00),0.20kg(NH0),0.36kg(NH1),0.65kg(NH2),0.85kg(NH3),1.95kg(NH4),1.95kg(NH4a)

Rated current:from 2A to 100A(NH00C),from 4A to 160A(NH00),from 80A to 250A(NH1),from 125A to 400A(NH2),from 315A to 630A(NH3),from 400A to 1600A(NH4),from 400A to 1000A(NH4a)

#### **Product Parameters**

| Model | Rated Current | Rated Voltage |
|-------|---------------|---------------|
| NH00  | 160A          | AC690V        |
| NH0   | 160A          | AC690V        |
| NH1   | 250A          | AC690V        |
| NH2   | 400A          | AC690V        |
| NH3   | 630A          | AC690V        |
| NH4   | 1250A         | AC690V        |