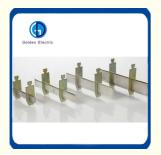

# **Product Description**

Various styles of Copper material knife type fuse links. according to customer's need.

weight:0.11kg(NH00C),0.15kg(NH00),0.20kg(NH0),0.36kg(NH1),0.65kg(NH2),0.85kg(NH3),1.95kg(NH4),1.95kg(NH4a)

#### **Product Details**