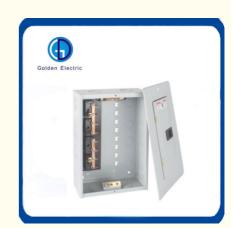

Application: Plug In Circuit Breaker
 Busbar Material: Aluminum With Tin Plating
 Suitable For: Single Pahse, 3 Wire
 Transport Package: Standard Export Carton

Specification: 4/6/8/12way

• Trademark: Golden Or Netural, Or Customer Brand

## **Features**

Made out of high quality steel sheet of up to 0.8-1.2mm thickness.

Matt-finsh polyester power coated paint

Knockouts provided on all sides of the enclosure

Accept GE Type 1"THQL breakers

Suitable for single-phase, three-wire,120/240VAC, rated current to 100A

## **Product Parameters**

| Model        | Front Type    | Main Ampere Rating | Rated Voltage | No. of way |
|--------------|---------------|--------------------|---------------|------------|
| GDLSWD-4Way  | Flush/Surface | 40,100A            | 120/240V      | 4          |
| GDLSWD-6Way  | Flush/Surface | 40,100A            | 120/240V      | 6          |
| GDLSWD-8Way  | Flush/Surface | 40,100A            | 120/240V      | 8          |
| GDLSWD-12Way | Flush/Surface | 40,100A            | 120/240V      | 12         |