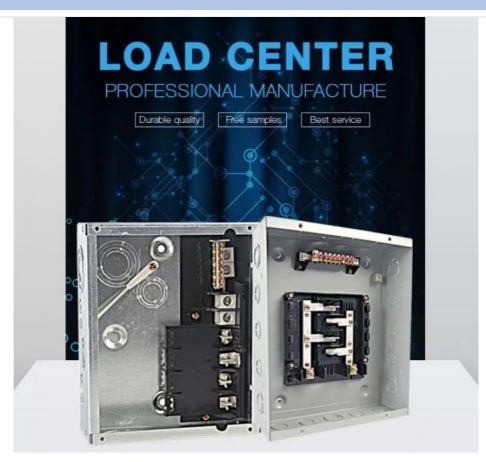

ers

Suitable for single-phase, three-wire,120/240VAC, rated current to 100A

Wider enclosure offers eas or wiring and move heat dissipation

Flush and Surface mounted designs

Knockouts for cable entry are provided on top,bottom of the enclosure

## **Product Parameters**

| Model        | Front Type    | Main Ampere Rating | Rated Voltage | No. of way |
|--------------|---------------|--------------------|---------------|------------|
| GDLSWD-4Way  | Flush/Surface | 40,100A            | 120/240V      | 4          |
| GDLSWD-6Way  | Flush/Surface | 40,100A            | 120/240V      | 6          |
| GDLSWD-8Way  | Flush/Surface | 40,100A            | 120/240V      | 8          |
| GDLSWD-12Way | Flush/Surface | 40,100A            | 120/240V      | 12         |

#### **Product Details**







# **Connection Drawing:**



# Recommand Product













#### Company Profile

- Golden Electric Co., Ltd , was founded in 2007, we are professional for make AC and DC electric items such as cable gland,MC4 Connector, isolator switch, fuse, breaker, distribution box, PV combiner box ,surge protector, Indicator lamp, Solar Charge Controller, Industrial plug and socket, Meter Socket, Load Center, Wind Turbine, Solar product and so on.
- Golden has been granted ISO9001 management system certifications. The comprehensive product line has more than 1000 models which have been approved by TUV,CE,CQC,SGS,ROHS,SASO. The productsells well to UK, Spain, Portugal, Singapore, Turkey, Russia, Korea, South Africa... more than 60 countries and regions.
- Golden is always striving hard to provi