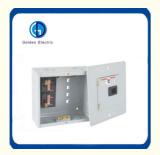

Application: Plug In Circuit Breaker
 Busbar Material: Aluminum With Tin Plating
 Suitable For: Single Pahse, 3 Wire
 Transport Package: Standard Export Carton

Specification: 4/6/8/12way

• Trademark: Golden Or Netural, Or Customer Brand

## **Features**

Made out of high quality steel sheet of up to 0.8-1.2mm thickness.

Matt-finsh polyester power coated paint

Knockouts provided on all sides of the enclosure

Accept GE Type 1"THQL breakers

Suitable for single-phase, three-wire,120/240VAC, rated current to 100A

## **Product Parameters**

| Model        | Front Type    | Main Ampere Rating | Rated Voltage | No. of way |
|--------------|---------------|--------------------|---------------|------------|
| GDLSWD-4Way  | Flush/Surface | 40,100A            | 120/240V      | 4          |
| GDLSWD-6Way  | Flush/Surface | 40,100A            | 120/240V      | 6          |
| GDLSWD-8Way  | Flush/Surface | 40,100A            | 120/240V      | 8          |
| GDLSWD-12Way | Flush/Surface | 40,100A            | 120/240V      | 12         |