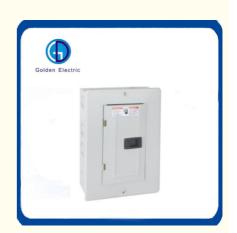

# **Product Specification**

Shell Material: Steel PlateShell Protection Grade: IP56

Brand: Golden Electric /OEM

Rated Voltage: 120/240VAC
Waterproof Level: NEMA 3r
Installation Method: Flush/Surface
Rated Current: 40A,100A
Metal Box Thickness: 0.8mm To 1.2mm
Product Name: Load Center

## **Features**

Made out of high quality steel sheet of up to 0.8-1.2mm thickness.

Matt-finsh polyester power coated paint

Knockouts provided on all sides of the enclosure

Accept GE Type 1"THQL breakers

Suitable for single-phase, three-wire,120/240VAC, rated current to 100A

Wider enclosure offers eas or wiring and move heat dissipation

Flush and Surface mounted designs

Knockouts for cable entry are provided on top,bottom of the enclosure