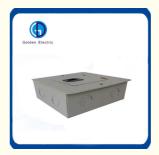

# More Images

# **Product Specification**

Shell Material: Steel PlateShell Protection Grade: IP56

Brand: Golden Electric /OEM

Rated Voltage: 120/240VAC
Waterproof Level: NEMA 3r
Installation Method: Flush/Surface
Rated Current: 40A,100A
Metal Box Thickness: 0.8mm To 1.2mm
Product Name: Load Center