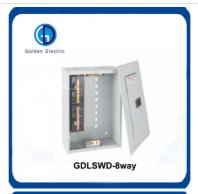

## **Product Parameters**

| Model        | Front Type    | Main Ampere Rating | Rated Voltage | No. of way |
|--------------|---------------|--------------------|---------------|------------|
| GDLSWD-4Way  | Flush/Surface | 40,100A            | 120/240V      | 4          |
| GDLSWD-6Way  | Flush/Surface | 40,100A            | 120/240V      | 6          |
| GDLSWD-8Way  | Flush/Surface | 40,100A            | 120/240V      | 8          |
| GDLSWD-12Way | Flush/Surface | 40,100A            | 120/240V      | 12         |