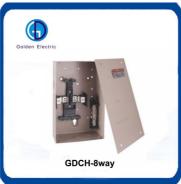

## **Product Parameters**

| Model        | Front Type    | Main Ampere Rating | Rated Voltage | No. of way |
|--------------|---------------|--------------------|---------------|------------|
| GDLSWD-4Way  | Flush/Surface | 40,100A            | 120/240V      | 4          |
| GDLSWD-6Way  | Flush/Surface | 40,100A            | 120/240V      | 6          |
| GDLSWD-8Way  | Flush/Surface | 40,100A            | 120/240V      | 8          |
| GDLSWD-12Way | Flush/Surface | 40,100A            | 120/240V      | 12         |