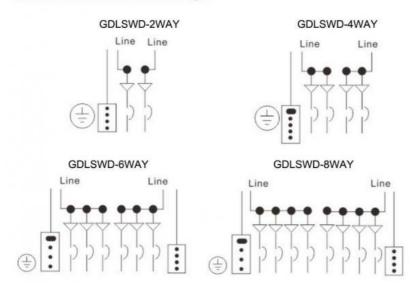

## **Product Parameters**

| Model        | Front Type    | Main Ampere Rating | Rated Voltage | No. of way |
|--------------|---------------|--------------------|---------------|------------|
| GDLSWD-4Way  | Flush/Surface | 40,100A            | 120/240V      | 4          |
| GDLSWD-6Way  | Flush/Surface | 40,100A            | 120/240V      | 6          |
| GDLSWD-8Way  | Flush/Surface | 40,100A            | 120/240V      | 8          |
| GDLSWD-12Way | Flush/Surface | 40,100A            | 120/240V      | 12         |

# **Connection Drawing:**