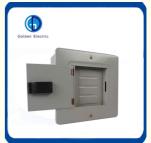

# More Images

## **Features**

Made out of high quality steel sheet of up to 0.8-1.2mm thickness.

Matt-finsh polyester power coated paint

Knockouts provided on all sides of the enclosure

Accept GE Type 1"THQL breakers

Suitable for single-phase, three-wire,120/240VAC, rated current to 100A

Wider enclosure offers eas or wiring and move heat dissipation

Flush and Surface mounted designs

Knockouts for cable entry are provided on top,bottom of the enclosure