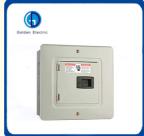

# **Product Specification**

Shell Material: Steel PlateShell Protection Grade: IP56

Brand: Golden Electric /OEM

Rated Voltage: 120/240VAC
Waterproof Level: NEMA 3r
Installation Method: Flush/Surface
Rated Current: 40A,100A
Metal Box Thickness: 0.8mm To 1.2mm
Product Name: Load Center

## **Features**

Made out of high quality steel sheet of up to 0.8-1.2mm thickness.

Matt-finsh polyester power coated paint

Knockouts provided on all sides of the enclosure

Accept GE Type 1"THQL breakers

Suitable for single-phase, three-wire,120/240VAC, rated current to 100A

Wider enclosure offers eas or wiring and move heat dissipation

Flush and Surface mounted designs

Knockouts for cable entry are provided on top,bottom of the enclosure