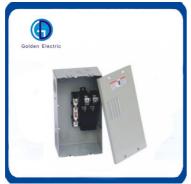

# **Product Specification**

Shell Material: Steel PlateShell Protection Grade: IP56

Brand: Golden Electric /OEM

Rated Voltage: 120/240VAC
Waterproof Level: NEMA 3r
Installation Method: Flush/Surface
Rated Current: 40A,100A
Metal Box Thickness: 0.8mm To 1.2mm
Product Name: Load Center

Application: Plug In Circuit Breaker
 Busbar Material: Aluminum With Tin Plating
 Suitable For: Single Pahse, 3 Wire
 Transport Package: Standard Export Carton

Specification: 4/6/8/12way

• Trademark: Golden Or Netural, Or Customer Brand

## **Features**

Made out of high quality steel sheet of up to 0.8-1.2mm thickness.

Matt-finsh polyester power coated paint

Knockouts provided on all sides of the enclosure

Accept GE Type 1"THQL breakers

Suitable for single-phase, three-wire,120/240VAC, rated current to 100A

Wider enclosure offers eas or wiring and move heat dissipation

Flush and Surface mounted designs

Knockouts for cable entry are provided on top,bottom of the enclosure