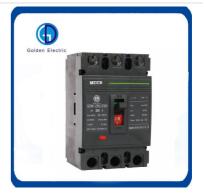

# Mini Circuit Breaker 10A 25A 63A DC 1000V MCB GDL7 1P/2P/3P/4P for Solar **Power System**

# **Product Specification**

GDL7 Model NO.:

Type: Circuit Breaker

Function: Conventional Circuit Breaker, Circuit-Breaker

Failure Protection, Overcurrent Protection,

OVP(Overvoltage Protection)

• Brand: Golden Electric/OEM

. Rated Insulation Voltage 1000V

Ui(VDC):

63A 80A 100A 125A 250A Rated Current:

160A,200A,225A,250A,400A,

AC 50/60 Hz • Frequency:

. Main Function: Short-Circuit & Overload Protection

• Installation Method: **DIN Standard Rail** 

#### **Product Description**

GDL7-63 product is suitable for sea dials altitude 2000 meters and below above 2000 meters need to drop the easy to use and other special requi-rements please and contact the manufacturer: ambient air temperature 25 degrees to 40 degrees, 24 hours average temperature does not exceed 35 degrees; when the ambient air temperature of more than 40 degrees or below-25 degrees, please contact the manufacturer; can withstand humid air, salt fog and mold affect three defenses (Type). Apply to the unipolar volume constant DC voltage does not exceed 250VDC. Diode does not exceed 500VDC triode does not exceed 800VDC and a quadrupole does not exceed 1000VDC 1200VDC, rated current 1-63A, rated insulation 500v voltage line, used on buildings and similar places the line facilities of over current protection, can also be used in less frequent break operation. The circuit breaker has small volume, breaking capacity, arcing distance is short, fast closing and installation is convenient wait for a characteristic. This product applicable to non professionals use and do not need to maintain. L7-63 series DC circuit breaker above DC800V products with internal edge connection mode, so that the same user connection mode and 2p products, more convenient for users to install.