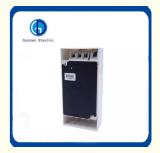

| 50-60Hz                                                                                                                           |
| Rated Current:                    | 5-60A                                                                                                                             |
| Leakage Non-Operating<br>Current: | 150mA ,250mA                                                                                                                      |
| T 10 1                            |                                                                                                                                   |



- Specification:
- Trademark:
- Origin:

•

Standard Export Carton 2P/4P Golden Or Netural, Or Customer Brand China



### More Images









#### **Product Description**

Adjustable Resdiual Current Breaker PG series, is suitable for AC 50/60Hz, 230/400V circuit, prevents from overloading shortcircuit etc. On the occasion of shock hazard or earth leakage, it will trip immediately. At the same time, the rated current of protection can be adjustable. The rated current is adjustable from 5A up to 60A. The user can select suitable current to better protection against overload and short circuit. The products comply with NFC61450. **Applications** 

DDC, DBR, PG series breaker is suitable for AC 50Hz or 60Hz, 250V/440V circuit with overload, short circuit and earth leakage protection. On the occasion of shock hazard or ear th leakage, the switch cuts off the fault cir cuit immediately. What is more, the rated current of overload pr