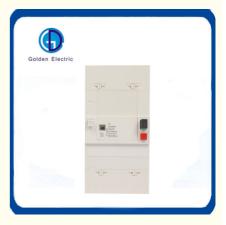

#### **Product Description**

Adjustable Resdiual Current Breaker PG series, is suitable for AC 50/60Hz, 230/400V circuit, prevents from overloading shortcircuit etc. On the occasion of shock hazard or earth leakage, it will trip immediately. At the same time, the rated current of protection can be adjustable. The rated current is adjustable from 5A up to 60A. The user can select suitable current to better protection against overload and short circuit. The products comply with NFC61450. **Applications** 

## **Product Specification**

| Features:                         | Overload, Short Circuit Protection                                                                                                |
|-----------------------------------|-----------------------------------------------------------------------------------------------------------------------------------|
| Model NO.:                        | PG Series                                                                                                                         |
| Туре:                             | Circuit Breaker                                                                                                                   |
| Function:                         | Conventional Circuit Breaker, Circuit-Breaker<br>Failure Protection, Overcurrent Protection,<br>OVP(Overvoltage Protection), RCCB |
| Leakage Motion Current:           | 300mA 500mA                                                                                                                       |
| Rated Voltage:                    | 230V/400V                                                                                                                         |
| Working Frequency:                | 50-60Hz                                                                                                                           |
| Rated Current:                    | 5-60A                                                                                                                             |
| Leakage Non-Operating<br>Current: | 150mA ,250mA                                                                                                                      |
| T 10 1                            |                                                                                                                                   |