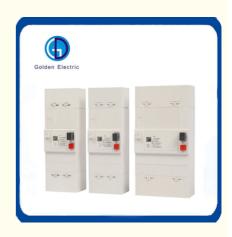

#### **Product Description**

Adjustable Resdiual Current Breaker PG series, is suitable for AC 50/60Hz, 230/400V circuit, prevents from overloading shortcircuit etc. On the occasion of shock hazard or earth leakage, it will trip immediately. At the same time, the rated current of protection can be adjustable. The rated current is adjustable from 5A up to 60A. The user can select suitable current to better protection against overload and short circuit. The products comply with NFC61450. **Applications** 

## **Product Specification**

| Features:                         | Overload, Short Circuit Protection                                                                                                |
|-----------------------------------|-----------------------------------------------------------------------------------------------------------------------------------|
| Model NO.:                        | PG Series                                                                                                                         |
| Туре:                             | Circuit Breaker                                                                                                                   |
| Function:                         | Conventional Circuit Breaker, Circuit-Breaker<br>Failure Protection, Overcurrent Protection,<br>OVP(Overvoltage Protection), RCCB |
| Leakage Motion Current:           | 300mA 500mA                                                                                                                       |
| Rated Voltage:                    | 230V/400V                                                                                                                         |
| Working Frequency:                | 50-60Hz                                                                                                                           |
| Rated Current:                    | 5-60A                                                                                                                             |
| Leakage Non-Operating<br>Current: | 150mA ,250mA                                                                                                                      |
| T 10 1                            |                                                                                                                                   |