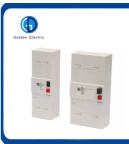

| 50-60Hz                                                                                                                           |
| Rated Current:                    | 5-60A                                                                                                                             |
| Leakage Non-Operating<br>Current: | 150mA ,250mA                                                                                                                      |
| T 10 1                            |                                                                                                                                   |



- Specification:
- Trademark:
- Origin:

•

Standard Export Carton 2P/4P Golden Or Netural, Or Customer Brand China



### More Images









#### **Product Description**

Adjustable Resdiual Current Breaker PG series, is suitable for AC 50/60Hz, 230/400V circuit, prevents from overloading shortcircuit etc. On the occasion of shock hazard or earth leakage, it will trip immediately. At the same time, the rated current of protection can be adjustable. The rated current is adjustable from 5A up to 60A. The user can select suitable current to better protection against overload and short circuit. The products comply with NFC61450. **Applications** 

DDC, DBR, PG series breaker is suitable for AC 50Hz or 60Hz, 250V/440V circuit with overload, short circuit and earth leakage protection. On the occasion of shock hazard or ear th leakage, the switch cuts off the fault cir cuit immediately. What is more, the rated current of overload