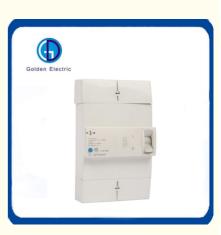

#### **Product Description**

Adjustable Resdiual Current Breaker PG series, is suitable for AC 50/60Hz, 230/400V circuit, prevents from overloading shortcircuit etc. On the occasion of shock hazard or earth leakage, it will trip immediately. At the same time, the rated current of protection can be adjustable. The rated current is adjustable from 5A up to 60A. The user can select suitable current to better protection against overload and short circuit. The products comply with NFC61450. **Applications** 

| PG Series                   |
|-----------------------------|
| 2P, 4P                      |
| 230V/400V                   |
| 5-15A (5A/10A/15A)          |
| 10-30A(10A/15A/20A/25A/30A) |
| 30-60A(30A/45A/60A)         |
| 300mA,500mA                 |
| 150mA, 250mA                |
| NFC61450                    |
|                             |