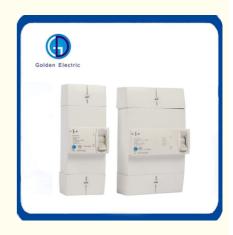

#### **Product Description**

Adjustable Resdiual Current Breaker PG series, is suitable for AC 50/60Hz, 230/400V circuit, prevents from overloading shortcircuit etc. On the occasion of shock hazard or earth leakage, it will trip immediately. At the same time, the rated current of protection can be adjustable. The rated current is adjustable from 5A up to 60A. The user can select suitable current to better protection against overload and short circuit. The products comply with NFC61450. **Applications** 

| PG Series                   |
|-----------------------------|
| 2P, 4P                      |
| 230V/400V                   |
| 5-15A (5A/10A/15A)          |
| 10-30A(10A/15A/20A/25A/30A) |
| 30-60A(30A/45A/60A)         |
| 300mA,500mA                 |
| 150mA, 250mA                |
| NFC61450                    |
|                             |