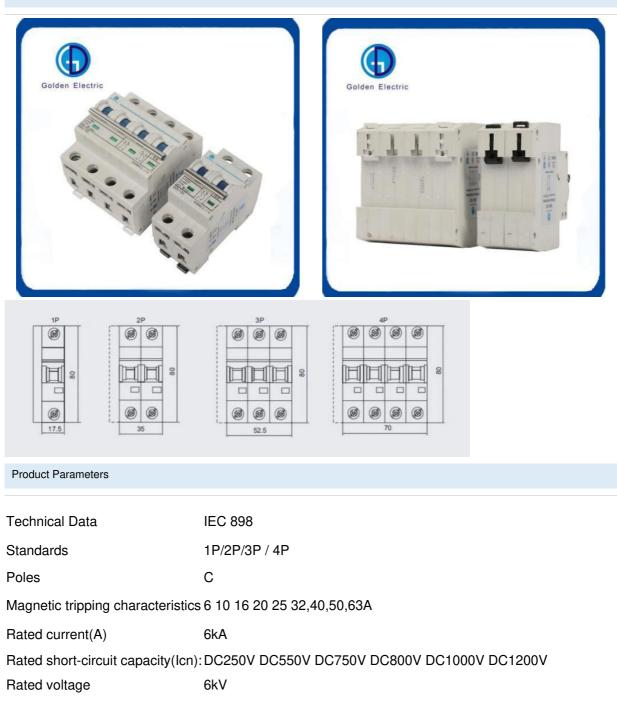

**Detailed Photos** 

| Rated withstand voltage (Uimp): 1000  |                                                                                             |  |  |  |
|---------------------------------------|---------------------------------------------------------------------------------------------|--|--|--|
| Rated insulation voltage(Ui):         | Yes                                                                                         |  |  |  |
| Contact position indication           | 3                                                                                           |  |  |  |
| Energy limiting class:                | >2000                                                                                       |  |  |  |
| Electrical Life:                      | >1500                                                                                       |  |  |  |
| Mechanical Life:                      | Screw terminal                                                                              |  |  |  |
| Connection terminal:                  | Pillar terminal with clamp                                                                  |  |  |  |
|                                       |                                                                                             |  |  |  |
|                                       | 1~16mm                                                                                      |  |  |  |
| Connection capacity:                  | 1~16mm<br>Symmetrical DIN rail 35mm                                                         |  |  |  |
| Connection capacity:<br>Installation: |                                                                                             |  |  |  |
|                                       | Symmetrical DIN rail 35mm                                                                   |  |  |  |
|                                       | Symmetrical DIN rail 35mm<br>Panel mounting                                                 |  |  |  |
| Installation:                         | Symmetrical DIN rail 35mm<br>Panel mounting<br>OF: Auxiliary contact                        |  |  |  |
| Installation:                         | Symmetrical DIN rail 35mm<br>Panel mounting<br>OF: Auxiliary contact<br>FB: Auxiliary alarm |  |  |  |

# **Overload Characteristic**

| Tes<br>t | Typ<br>e | Curren<br>t | Start State        | Trip / Not-<br>trip<br>Time Limit | Expecte<br>d<br>Result | Note                                              |
|----------|----------|-------------|--------------------|-----------------------------------|------------------------|---------------------------------------------------|
| а        | С        | 1.05 ln     | Cold               | t≥1h                              | Not-trip               |                                                   |
| b        | С        | 1.30 ln     | Foollows test<br>a | t<1h                              | Trip                   | The current will rise to expected value within 5S |
| С        | С        | 7 In        | Cold               | t≥0.1s                            | Not-trip               |                                                   |
| d        | с        | 15In        | Cold               | t<0.1s                            | Trip                   |                                                   |