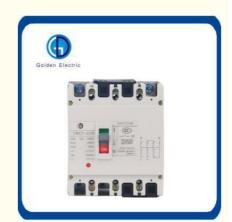

of Origin: China

Brand Name: Golden Electric /OEM

• Certification: ISO 9001, ISO 9000, ISO 14001, ISO 14000,

ISO 20000, OHSAS/ OHSMS 18001,

IATF16949

Minimum Order Quantity:

• Packaging Details: Carton/Pallet

Delivery Time: Peak Season Lead Time: more than 12

months Off Season Lead Time: within 15

workdays

• Payment Terms: LC, T/T, PayPal, Western Union

Supply Ability: 5000/Month



### **Product Specification**

• Poles Number: 1.2.3.4

• Type: Circuit Breaker

Function: Conventional Circuit Breaker
Rated Current: 63A 80A 100A 125A 250A 160A,200A,225A,250A,400A,

Ui(VDC):

• Ultimate Breaking Capacity 25kv

ICU(Kv):

Ambient Temperature: -20~70
Instalation: Fixed,Plug In
Ue Rated Operating 3p 750V/4p 1000V

Voltage(DC):

Rated Impact Voltage 8kv

Uimp(Kv):

• Altitude: 2000m



#### More Images









#### **Product Description**

#### **Product Description**



#### High temperature resistantshell

Excellent resin shell,smooth surface,more productions make your excellent insulation and flame retardant

performance, more assured and safer.



#### 6 performance protections

6 major performance

products safer, easier and more

#### DC MCCB Features:

reliable

- 1. Thermoplastic shell, full inlet, impact resistant, recyclable, self extinguishing
- 2. Super safety: classic U tunnel terminal, to ensure that the line connection is solid and reliable
- 3. The original air flow, can effectively reduce the temperature between adjacent circuit breaker
- 4. Safety handle, classic original design, ergonomic

#### **DC MCCB Application:**

YM2Z series Moulded Case Circ