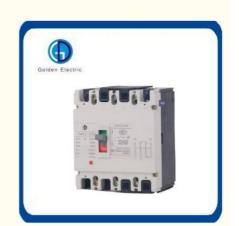

# 3p 750V Electronic Circuit Breaker 1000V Wear Resistant for Solar Application

#### **Basic Information**

Place of Origin: China

Brand Name: Golden Electric /OEM

• Certification: ISO 9001, ISO 9000, ISO 14001, ISO 14000,

ISO 20000, OHSAS/ OHSMS 18001,

IATF16949

Minimum Order Quantity:

• Packaging Details: Carton/Pallet

Delivery Time: Peak Season Lead Time: more than 12

months Off Season Lead Time: within 15

workdays

• Payment Terms: LC, T/T, PayPal, Western Union

Supply Ability: 5000/Month



### **Product Specification**

• Poles Number: 1.2.3.4

• Type: Circuit Breaker

Function: Conventional Circuit Breaker
Rated Current: 63A 80A 100A 125A 250A 160A,200A,225A,250A,400A,

Ui(VDC):

• Ultimate Breaking Capacity 25kv

ICU(Kv):

Ambient Temperature: -20~70
Instalation: Fixed,Plug In
Ue Rated Operating 3p 750V/4p 1000V

Voltage(DC):

Rated Impact Voltage 8kv

Uimp(Kv):

• Altitude: 2000m



#### More Images









#### **Product Description**

#### **Product Description**



#### High temperature resistantshell

Excellent resin shell,smooth surface,more productions make your excellent insulation and flame retardant

performance, more assured and safer.



#### 6 performance protections

6 major performance

products safer, easier and more

#### DC MCCB Features:

reliable

-