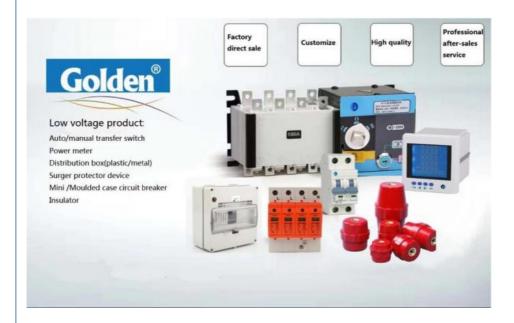

# 3p 750V Electronic Circuit Breaker 1000V Wear Resistant for Solar Application

### **Product Specification**

• Poles Number: 1.2.3.4

• Type: Circuit Breaker

Function: Conventional Circuit Breaker
Rated Current: 63A 80A 100A 125A 250A 160A,200A,225A,250A,400A,

Ui(VDC):

• Ultimate Breaking Capacity 25kv

ICU(Kv):

Ambient Temperature: -20~70
Instalation: Fixed,Plug In
Ue Rated Operating 3p 750V/4p 1000V

Voltage(DC):

Rated Impact Voltage 8kv

Uimp(Kv):

• Altitude: 2000m

#### **DC MCCB Application:**

YM2Z series Moulded Case Circuit Breaker is designed to distribute power and protect the circuit and power equipment against overload in solar system. It is apply to rating current 1250A or less, direct current rating voltage 1500V or less. Products according IEC60947-2, GB14048.2 standard.