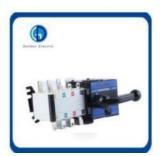

#### DC MCCB Features:

reliable

- 1. Thermoplastic shell, full inlet, impact resistant, recyclable, self extinguishing
- 2. Super safety: classic U tunnel terminal, to ensure that the line connection is solid and reliable
- 3. The original air flow, can effectively reduce the temperature between adjacent circuit breaker
- 4. Safety handle, classic original design, ergonomic

#### **DC MCCB Application:**

YM2Z series Moulded Case Circuit Breaker is designed to distribute power and protect the circuit and power equipment against overload in solar system. It is apply to rating current 1250A or less, direct current rating voltage 1500V or less. Products according IEC60947-2, GB14048.2 standard.