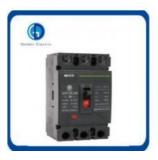

# 3p 750V Electronic Circuit Breaker 1000V Wear Resistant for Solar Application

### **Product Specification**

• Poles Number: 1.2.3.4

• Type: Circuit Breaker

Function: Conventional Circuit Breaker
Rated Current: 63A 80A 100A 125A 250A 160A,200A,225A,250A,400A,

Ui(VDC):

• Ultimate Breaking Capacity 25kv

ICU(Kv):

Ambient Temperature: -20~70
Instalation: Fixed,Plug In
Ue Rated Operating 3p 750V/4p 1000V

Voltage(DC):

Rated Impact Voltage 8kv

Uimp(Kv):

• Altitude: 2000m