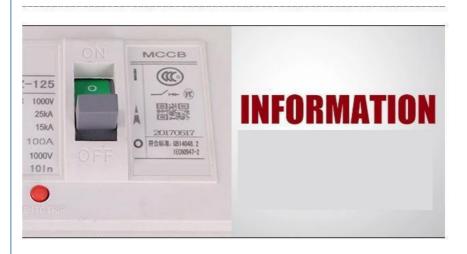

# 3p 750V Electronic Circuit Breaker 1000V Wear Resistant for Solar Application

### **Product Specification**

• Poles Number: 1.2.3.4

• Type: Circuit Breaker

Function: Conventional Circuit Breaker
Rated Current: 63A 80A 100A 125A 250A 160A,200A,225A,250A,400A,

Ui(VDC):

• Ultimate Breaking Capacity 25kv

ICU(Kv):

Ambient Temperature: -20~70
Instalation: Fixed,Plug In
Ue Rated Operating 3p 750V/4p 1000V

Voltage(DC):

Rated Impact Voltage 8kv

Uimp(Kv):

• Altitude: 2000m