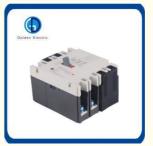

#### **Product Description**

#### DC MCCB Features:

reliable

- 1. Thermoplastic shell, full inlet, impact resistant, recyclable, self extinguishing
- 2. Super safety: classic U tunnel terminal, to ensure that the line connection is solid and reliable
- 3. The original air flow, can effectively reduce the temperature between adjacent circuit breaker
- 4. Safety handle, classic original design, ergonomic