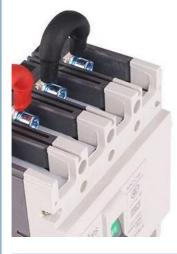

#### DC MCCB Features:

reliable

- 1. Thermoplastic shell, full inlet, impact resistant, recyclable, self extinguishing
- 2. Super safety: classic U tunnel terminal, to ensure that the line connection is solid and reliable
- 3. The original air flow, can effectively reduce the temperature between adjacent circuit breaker
- 4. Safety handle, classic original design, ergonomic

#### **DC MCCB Application:**

YM2Z series Moulded Case Circuit Breaker is designed to distribute power and protect the circuit and power equipment against overload in solar system. It is apply to rating current 1250A or less, direct current rating voltage 1500V or less. Products according IEC60947-2, GB14048.2 standard.