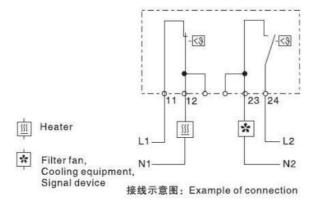

# Product wiring diagram

#### Two thermostatsin one casing:

Thermostat(contact breaker,normally closed)for regulating heaters.

Thermostat(contact makernormally open)for regulating filter fans and heat exchangers or switching signal devices when temperature limit has been exceeded Heaters and cooling equipment can be switched independently from each orther with atemperature offset as opposed to the usual change-over contacts.

NO and NC in one casing
Separate adjustable tempe ratures
High switching capacity
Terminals easily accessible

5.Clip fixing