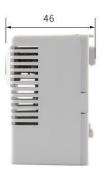

# **Product Size**

## **Product Specification**

- Environment Humidity:
- Installation Method:
- Operating Voltage:
- Output Signal:
- Dimensions:
- Control Type:
- Weight:
- Hole Size:
- Transport Package:
- Specification:
- Trademark:
- Origin:
- HS Code:
- Supply Ability:
- Customized:
- Rail Installation AC/DC 24V-250V 10mA 67\*50\*46mm Temperature 0.09kg 35mm Standard Export Carton GD-TC601/GD-TC602 Golden Or Netural Or Customer Brand China 90321000