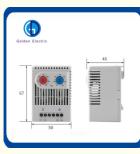

# **Product Size**

## **Product Specification**

- Environment Humidity:
- Installation Method:
- Operating Voltage:
- Output Signal:
- Dimensions:
- Control Type:
- Weight:
- Hole Size:
- Transport Package:
- Specification:
- Trademark:
- Origin:
- HS Code:
- Supply Ability:
- Customized:
- Rail Installation AC/DC 24V-250V 10mA 67\*50\*46mm Temperature 0.09kg 35mm Standard Export Carton GD-TC601/GD-TC602 Golden Or Netural Or Customer Brand China 90321000