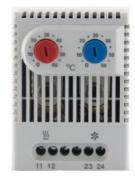

#### Two thermostatsin one casing:

Thermostat(contact breaker,normally closed)for regulating heaters.

Thermostat(contact makernormally open)for regulating filter fans and heat exchangers or switching signal devices when temperature limit has been exceeded Heaters and cooling equipment can be switched independently from each orther with atemperature offset as opposed to the usual change-over contacts.

NO and NC in one casing
Separate adjustable tempe ratures
High switching capacity
Terminals easily accessible

5.Clip fixing

## Product Parameters

| Switching temperature difference<br>切换温差 | 7K(±4K tolerance) 7K(±4K公差)                                                                       |
|------------------------------------------|---------------------------------------------------------------------------------------------------|
| Sensor element感应元件                       | Thermostatic birnetal恒湿双金属片                                                                       |
| Contact type接触器种类                        | snap-action contact突跳式接触头                                                                         |
| Contact resistance接触电阻                   | <10m Ω                                                                                            |
| Service life使用寿命                         | >100 000 cycles >100 000周期                                                                        |
| Max switching capacity最大切换量              | 250VAC, 10(2)A 120VAC · 15(2)A ADC 30W                                                            |
| EMC电磁兼容性                                 | acc to EN 55014-1-2, EN 61000-3-2, EN 61000-3-3<br>符合欧盟EN 55014-1-2, EN 61000-3-2, EN 61000-3-3标准 |
| Connection接线                             | 4-pole terminal, clamping torque 0.5Nm max.:<br>4极接线柱,最大夹紧扭矩0.5Nm.                                |
| Mounting安装方式                             | Clip for 35mm DIN rail, EN50022<br>35mm DIN导轨卡装(EN50022)                                          |
| Casing外壳                                 | Plastic according to UL94 V-0, light grey Ul94 V-0 浅灰色塑料                                          |
| Dimensions尺寸                             | 67 × 50 × 46mm                                                                                    |
| Weight重量                                 | Approx. 90g 大约90g                                                                                 |
| Fitting position安装方向                     | Variable 任意                                                                                       |
| Operating/Storage temperature<br>工作/储存温度 | -45 to+80°C(-49 to+176°F)                                                                         |
| Protection type保护等级                      | IP20                                                                                              |