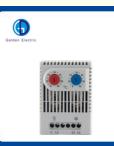

#### Two thermostatsin one casing:

Thermostat(contact breaker,normally closed)for regulating heaters.

Thermostat(contact makernormally open)for regulating filter fans and heat exchangers or switching signal devices when temperature limit has been exceeded Heaters and cooling equipment can be switched independently from each orther with atemperature offset as opposed to the usual change-over contacts.

NO and NC in one casing
Separate adjustable tempe ratures
High switching capacity
Terminals easily accessible

5.Clip fixing

## Product Parameters

| Switching temperature difference<br>切换温差 | 7K(±4K tolerance) 7K(±4K公差)                                                                       |
|------------------------------------------|---------------------------------------------------------------------------------------------------|
| Sensor element感应元件                       | Thermostatic birnetal恒湿双金属片                                                                       |
| Contact type接触器种类                        | snap-action contact突跳式接触头                                                                         |
| Contact resistance接触电阻                   | <10m Ω                                                                                            |
| Service life使用寿命                         | >100 000 cycles >100 000周期                                                                        |
| Max switching capacity最大切换量              | 250VAC, 10(2)A 120VAC · 15(2)A ADC 30W                                                            |
| EMC电磁兼容性                                 | acc to EN 55014-1-2, EN 61000-3-2, EN 61000-3-3<br>符合欧盟EN 55014-1-2, EN 61000-3-2, EN 61000-3-3标准 |
| Connection接线                             | 4-pole terminal, clamping torque 0.5Nm max.:<br>4极接线柱,最大夹紧扭矩0.5Nm.                                |
| Mounting安装方式                             | Clip for 35mm DIN rail, EN50022<br>35mm DIN导轨卡装(EN50022)                                          |
| Casing外壳                                 | Plastic according to UL94 V-0, light grey Ul94 V-0 浅灰色塑料                                          |
| Dimensions尺寸                             | 67 × 50 × 46mm                                                                                    |
| Weight重量                                 | Approx. 90g 大约90g                                                                                 |
| Fitting position安装方向                     | Variable 任意                                                                                       |
| Operating/Storage temperature<br>工作/储存温度 | -45 to+80°C(-49 to+176°F)                                                                         |
| Protection type保护等级                      | IP20                                                                                              |