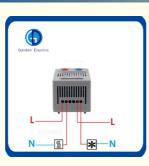

HSAS/ OHSMS 18001,

Peak Season Lead Time: more than 12

LC, T/T, PayPal, Western Union

months Off Season Lead Time: within 15

# Basic Information

- Place of Origin:
- Brand Name: Golden Electric /OEM
- Certification:
- Minimum Order Quantity:
- Packaging Details: Carton/Pallet
- Delivery Time:
- Payment Terms:
- Supply Ability:



## **Product Specification**

- Environment Humidity:
- Installation Method:
- Operating Voltage:
- Output Signal:
- Dimensions:
- Control Type:
- Weight:
- Hole Size:
- Transport Package:
- Specification:
- Trademark:
- Origin:
- HS Code:
- Supply Ability:
- Customized:
- Rail Installation AC/DC 24V-250V 10mA 67\*50\*46mm Temperature 0.09kg 35mm Standard Export Carton GD-TC601/GD-TC602 Golden Or Netural Or Customer Brand China 90321000



### More Images









## **Product Description**

## Product Description

# GDR011



#### Two thermostatsin one casing:

Thermostat(contact breaker,normally closed)for regulating heaters.

Thermostat(contact makernormally open)for regulating filter fans and heat exchangers or switching signal devices when temperature limit has been exceeded Heaters and cooling equipment can be switched independently from each orther with atemperature offset as opposed to the usual change-over contacts.

NO and NC in one casing
Separate adjustable tempe ratures
High switching capacity
Terminals easily accessible

5.Clip fixing





# Application



**Hot Product** 



## Product Parameters

| Switching temperature difference<br>切换温差 | 7K(±4K tolerance) 7K(±4K公差)