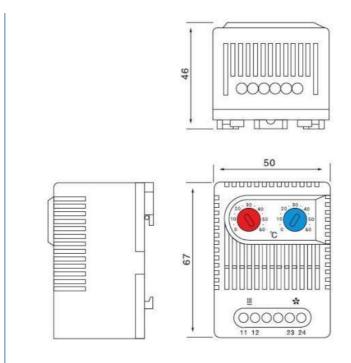

# **Product Size**

## **Product Specification**

- Environment Humidity:
- Installation Method:
- Operating Voltage:
- Output Signal:
- Dimensions:
- Control Type:
- Weight:
- Hole Size:
- Transport Package:
- Specification:
- Trademark:
- Origin:
- HS Code:
- Supply Ability:
- Customized:
- Rail Installation AC/DC 24V-250V 10mA 67\*50\*46mm Temperature 0.09kg 35mm Standard Export Carton GD-TC601/GD-TC602 Golden Or Netural Or Customer Brand China 90321000

## Product Parameters

| Switching temperature difference<br>切换温差 | 7K(±4K tolerance) 7K(±4K公差)                                                                       |
|------------------------------------------|---------------------------------------------------------------------------------------------------|
| Sensor element感应元件                       | Thermostatic birnetal恒湿双金属片                                                                       |
| Contact type接触器种类                        | snap-action contact突跳式接触头                                                                         |
| Contact resistance接触电阻                   | <10m Ω                                                                                            |
| Service life使用寿命                         | >100 000 cycles >100 000周期                                                                        |
| Max switching capacity最大切换量              | 250VAC, 10(2)A 120VAC · 15(2)A ADC 30W                                                            |
| EMC电磁兼容性                                 | acc to EN 55014-1-2, EN 61000-3-2, EN 61000-3-3<br>符合欧盟EN 55014-1-2, EN 61000-3-2, EN 61000-3-3标准 |
| Connection接线                             | 4-pole terminal, clamping torque 0.5Nm max.:<br>4极接线柱,最大夹紧扭矩0.5Nm.                                |
| Mounting安装方式                             | Clip for 35mm DIN rail, EN50022<br>35mm DIN导轨卡装(EN50022)                                          |
| Casing外壳                                 | Plastic according to UL94 V-0, light grey Ul94 V-0 浅灰色塑料                                          |
| Dimensions尺寸                             | 67 × 50 × 46mm                                                                                    |
| Weight重量                                 | Approx. 90g 大约90g                                                                                 |
| Fitting position安装方向                     | Variable 任意                                                                                       |
| Operating/Storage temperature<br>工作/储存温度 | -45 to+80°C(-49 to+176°F)                                                                         |
| Protection type保护等级                      | IP20                                                                                              |