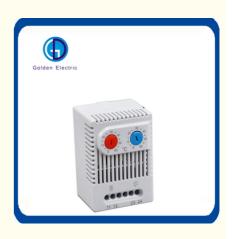

# GDR011

#### Two thermostatsin one casing:

Thermostat(contact breaker,normally closed)for regulating heaters.

Thermostat(contact makernormally open)for regulating filter fans and heat exchangers or switching signal devices when temperature limit has been exceeded Heaters and cooling equipment can be switched independently from each orther with atemperature offset as opposed to the usual change-over contacts.

NO and NC in one casing
Separate adjustable tempe ratures
High switching capacity
Terminals easily accessible

5.Clip fixing