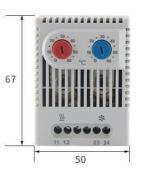

# **Product Size**

## Product Parameters

| Switching temperature difference<br>切换温差 | 7K(±4K tolerance) 7K(±4K公差)                                                                       |
|------------------------------------------|---------------------------------------------------------------------------------------------------|
| Sensor element感应元件                       | Thermostatic birnetal恒湿双金属片                                                                       |
| Contact type接触器种类                        | snap-action contact突跳式接触头                                                                         |
| Contact resistance接触电阻                   | <10m Ω                                                                                            |
| Service life使用寿命                         | >100 000 cycles >100 000周期                                                                        |
| Max switching capacity最大切换量              | 250VAC, 10(2)A 120VAC · 15(2)A ADC 30W                                                            |
| EMC电磁兼容性                                 | acc to EN 55014-1-2, EN 61000-3-2, EN 61000-3-3<br>符合欧盟EN 55014-1-2, EN 61000-3-2, EN 61000-3-3标准 |
| Connection接线                             | 4-pole terminal, clamping torque 0.5Nm max.:<br>4极接线柱,最大夹紧扭矩0.5Nm.                                |
| Mounting安装方式                             | Clip for 35mm DIN rail, EN50022<br>35mm DIN导轨卡装(EN50022)                                          |
| Casing外壳                                 | Plastic according to UL94 V-0, light grey Ul94 V-0 浅灰色塑料                                          |
| Dimensions尺寸                             | 67 × 50 × 46mm                                                                                    |
| Weight重量                                 | Approx. 90g 大约90g                                                                                 |
| Fitting position安装方向                     | Variable 任意                                                                                       |
| Operating/Storage temperature<br>工作/储存温度 | -45 to+80°C(-49 to+176°F)                                                                         |
| Protection type保护等级                      | IP20                                                                                              |