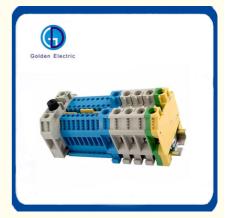

# More Images

#### **Characteristics:**

1. Reasonable installation design, strong versatility, SAK type can be installed.

2.Small size, full specification, JXB series high current terminals use reinforced accessories to install steel wire crimping frame and breakout board technology to ensure reliable contact.3.Bckets in beige and grey, the connecting-ground pedestal uses yellow and green color with more modern sense.