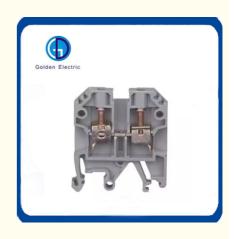

### SAK Series Terminals Block

The terminal block is a kind of accessory product used to realize electrical connection, which is industrially divided into the category of connectors. The terminal is used to facilitate the connection of the wire. It is actually a piece of metal sealed in insulating plastic. There are holes at both ends to insert the wire. There are screws for fastening or loosening. For example, two wires, sometimes Need to connect, sometimes need to disconnect, then you can use the terminal to connect them, and can be disconnected at any time, without having to weld them or entangled together, it is very convenient and fast.

#### **Characteristics:**

1. Reasonable installation design, strong versatility, SAK type can be installed.

2.Small size, full specification, JXB series high current terminals use reinforced accessories to install steel wire crimping frame and breakout board technology to ensure reliable contact.3.Bckets in beige and grey, the connecting-ground pedestal uses yellow and green color with more modern sense.

#### **Product Parameters**

| Model                                     | SAK-4EN                                                                                                    |                      |  |
|-------------------------------------------|------------------------------------------------------------------------------------------------------------|----------------------|--|
| Standard                                  | UL                                                                                                         | IEC                  |  |
| Rated Volatge                             | 600V                                                                                                       | 800V                 |  |
| Rated Current                             | 3A                                                                                                         | 32A                  |  |
| Wiring Diameter                           | 22-12AWG                                                                                                   | 0.5-4mm <sup>2</sup> |  |
| Thickness/Width/End plate thickness       | 6.5/42/1.5mm                                                                                               |                      |  |
| Height(NS35: 7.5/ NS35: 15/ NS32)         | 47.5/55/47.5mm                                                                                             |                      |  |
| Rated impulse voltage, pollution degree   | 8kV/3                                                                                                      |                      |  |
| Stripping length                          | 12mm                                                                                                       |                      |  |
| Screw size/torque                         | M3/0.5-1.0Nm                                                                                               |                      |  |
| Insulation material/flame retardant grade | PA/V-0                                                                                                     |                      |  |
| Conductive Material                       | Copper                                                                                                     |                      |  |
| Warranty                                  | 2years                                                                                                     |                      |  |
| All Models of this series                 | SAK 2.5EN, SAK4EN, SAK6EN, SAK10EN,<br>SAK16EN, SAK25EN, SAK35EN, SAK70EN,<br>SAK-RD, SAK WTL6/1, SAK DK4Q |                      |  |