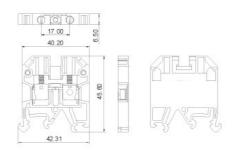

#### **Product Parameters**

| Model                                     | SAK-4EN                                                                                                    |                      |  |
|-------------------------------------------|------------------------------------------------------------------------------------------------------------|----------------------|--|
| Standard                                  | UL                                                                                                         | IEC                  |  |
| Rated Volatge                             | 600V                                                                                                       | 800V                 |  |
| Rated Current                             | 3A                                                                                                         | 32A                  |  |
| Wiring Diameter                           | 22-12AWG                                                                                                   | 0.5-4mm <sup>2</sup> |  |
| Thickness/Width/End plate thickness       | 6.5/42/1.5mm                                                                                               |                      |  |
| Height(NS35: 7.5/ NS35: 15/ NS32)         | 47.5/55/47.5mm                                                                                             |                      |  |
| Rated impulse voltage, pollution degree   | 8kV/3                                                                                                      |                      |  |
| Stripping length                          | 12mm                                                                                                       |                      |  |
| Screw size/torque                         | M3/0.5-1.0Nm                                                                                               |                      |  |
| Insulation material/flame retardant grade | PA/V-0                                                                                                     |                      |  |
| Conductive Material                       | Copper                                                                                                     |                      |  |
| Warranty                                  | 2years                                                                                                     |                      |  |
| All Models of this series                 | SAK 2.5EN, SAK4EN, SAK6EN, SAK10EN,<br>SAK16EN, SAK25EN, SAK35EN, SAK70EN,<br>SAK-RD, SAK WTL6/1, SAK DK4Q |                      |  |

| All Models of SAK<br>series | Current | Voltage | Wire Range<br>(mm2) | Dimension(mm)    |
|-----------------------------|---------|---------|---------------------|------------------|
| SAK 2.5EN/JXB2.5/35         | 24A     | 800V    | 2.5                 | 40.1*6*41.1      |
| SAK 4EN/JXB4/35             | 32A     | 800V    | 4                   | 40.2*6.5*46      |
| SAK 6EN/JXB6/35             | 41A     | 800V    | 6                   | 40.2*7.9*46      |
| SAK 10EN/JXB10/35           | 57A     | 800V    | 10                  | 40.2*10.1*46     |
| SAK 16EN/JXB16/35           | 76A     | 800V    | 16                  | 50.2*12.2*51.7   |
| SAK 25EN/JXB25/35           | 110A    | 800V    | 25                  | 50.2*14.3*50.7   |
| SAK 35EN/JXB35/35           | 125A    | 800V    | 35                  | 58.25*18.1*61.88 |
| SAK 70EN/JXB70/35           | 192A    | 800V    | 70                  | 74.9*22*77.2     |
| SAK-RD/JXB-RD               | 6.3A    | 800V    | 2.5                 | 58.3*8.1*42      |
| SAK WTL6/1/JXB WTL6/1       | 41A     | 800V    | 6                   | 66.6*8.1*51.8    |
| SAK DK4Q/JXB DK4Q           | 32A     | 800V    | 2.5                 | 55.3*6.4*55.6    |