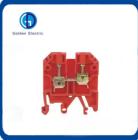

### SAK Series Terminals Block

The terminal block is a kind of accessory product used to realize electrical connection, which is industrially divided into the category of connectors. The terminal is used to facilitate the connection of the wire. It is actually a piece of metal sealed in insulating plastic. There are holes at both ends to insert the wire. There are screws for fastening or loosening. For example, two wires, sometimes Need to connect, sometimes need to disconnect, then you can use the terminal to connect them, and can be disconnected at any time, without having to weld them or entangled together, it is very convenient and fast.

#### **Characteristics:**

1. Reasonable installation design, strong versatility, SAK type can be installed.

2.Small size, full specification, JXB series high current terminals use reinforced accessories to install steel wire crimping frame and breakout board technology to ensure reliable contact.3.Bckets in beige and grey, the connecting-ground pedestal uses yellow and green color with more modern sense.

#### **Product Parameters**

| Model                                     | SAK-4EN                                                                                                    |                      |  |
|-------------------------------------------|------------------------------------------------------------------------------------------------------------|----------------------|--|
| Standard                                  | UL                                                                                                         | IEC                  |  |
| Rated Volatge                             | 600V                                                                                                       | 800V                 |  |
| Rated Current                             | 3A                                                                                                         | 32A                  |  |
| Wiring Diameter                           | 22-12AWG                                                                                                   | 0.5-4mm <sup>2</sup> |  |
| Thickness/Width/End plate thickness       | 6.5/42/1.5mm                                                                                               |                      |  |
| Height(NS35: 7.5/ NS35: 15/ NS32)         | 47.5/55/47.5mm                                                                                             |                      |  |
| Rated impulse voltage, pollution degree   | 8kV/3                                                                                                      |                      |  |
| Stripping length                          | 12mm                                                                                                       |                      |  |
| Screw size/torque                         | M3/0.5-1.0Nm                                                                                               |                      |  |
| Insulation material/flame retardant grade | PA/V-0                                                                                                     |                      |  |
| Conductive Material                       | Copper                                                                                                     |                      |  |
| Warranty                                  | 2years                                                                                                     |                      |  |
| All Models of this series                 | SAK 2.5EN, SAK4EN, SAK6EN, SAK10EN,<br>SAK16EN, SAK25EN, SAK35EN, SAK70EN,<br>SAK-RD, SAK WTL6/1, SAK DK4Q |                      |  |