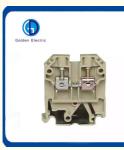

### SAK Series Terminals Block

The terminal block is a kind of accessory product used to realize electrical connection, which is industrially divided into the category of connectors. The terminal is used to facilitate the connection of the wire. It is actually a piece of metal sealed in insulating plastic. There are holes at both ends to insert the wire. There are screws for fastening or loosening. For example, two wires, sometimes Need to connect, sometimes need to disconnect, then you can use the terminal to connect them, and can be disconnected at any time, without having to weld them or entangled together, it is very convenient and fast.

#### **Characteristics:**

1. Reasonable installation design, strong versatility, SAK type can be installed.

2.Small size, full specification, JXB series high current terminals use reinforced accessories to install steel wire crimping frame and breakout board technology to ensure reliable contact.3.Bckets in beige and grey, the connecting-ground pedestal uses yellow and green color with more modern sense.

#### **Product Parameters**

| Model                                     | SAK-4EN                                                                                                    |                      |  |
|-------------------------------------------|------------------------------------------------------------------------------------------------------------|----------------------|--|
| Standard                                  | UL                                                                                                         | IEC                  |  |
| Rated Volatge                             | 600V                                                                                                       | 800V                 |  |
| Rated Current                             | 3A                                                                                                         | 32A                  |  |
| Wiring Diameter                           | 22-12AWG                                                                                                   | 0.5-4mm <sup>2</sup> |  |
| Thickness/Width/End plate thickness       | 6.5/42/1.5mm                                                                                               |                      |  |
| Height(NS35: 7.5/ NS35: 15/ NS32)         | 47.5/55/47.5mm                                                                                             |                      |  |
| Rated impulse voltage, pollution degree   | 8kV/3                                                                                                      |                      |  |
| Stripping length                          | 12mm                                                                                                       |                      |  |
| Screw size/torque                         | M3/0.5-1.0Nm                                                                                               |                      |  |
| Insulation material/flame retardant grade | PA/V-0                                                                                                     |                      |  |
| Conductive Material                       | Copper                                                                                                     |                      |  |
| Warranty                                  | 2years                                                                                                     |                      |  |
| All Models of this series                 | SAK 2.5EN, SAK4EN, SAK6EN, SAK10EN,<br>SAK16EN, SAK25EN, SAK35EN, SAK70EN,<br>SAK-RD, SAK WTL6/1, SAK DK4Q |                      |  |