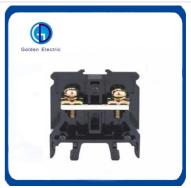

#### **SAK Series Terminals Block**

The terminal block is a kind of accessory product used to realize electrical connection, which is industrially divided into the category of connectors. The terminal is used to facilitate the connection of the wire. It is actually a piece of metal sealed in insulating plastic. There are holes at both ends to insert the wire. There are screws for fastening or loosening. For example, two wires, sometimes Need to connect, sometimes need to disconnect, then you can use the terminal to connect them, and can be disconnected at any time, without having to weld them or entangled together, it is very convenient and fast.

#### **Characteristics:**

- 1. Reasonable installation design, strong versatility, SAK type can be installed.
- 2.Small size, full specification, JXB series high current terminals use reinforced accessories to install steel wire crimping frame and breakout board technology to ensure reliable contact.3.Bckets in beige and grey, the connecting-ground pedestal uses yellow and green color with more modern sense.