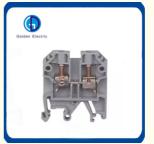

# Sak Jxb 4mm2 Panel Mount Terminal Block Distribution Copper Material Connector for PA66 Nylon

#### **SAK Series Terminals Block**

The terminal block is a kind of accessory product used to realize electrical connection, which is industrially divided into the category of connectors. The terminal is used to facilitate the connection of the wire. It is actually a piece of metal sealed in insulating plastic. There are holes at both ends to insert the wire. There are screws for fastening or loosening. For example, two wires, sometimes Need to connect, sometimes need to disconnect, then you can use the terminal to connect them, and can be disconnected at any time, without having to weld them or entangled together, it is very convenient and fast.

#### **Characteristics:**

- 1. Reasonable installation design, strong versatility, SAK type can be installed.
- 2.Small size, full specification, JXB series high current terminals use reinforced accessories to install steel wire crimping frame and breakout board technology to ensure reliable contact.3.Bckets in beige and grey, the connecting-ground pedestal uses yellow and green color with more modern sense.