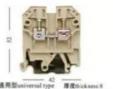

#### **SAK Series Terminals Block**

The terminal block is a kind of accessory product used to realize electrical connection, which is industrially divided into the category of connectors. The terminal is used to facilitate the connection of the wire. It is actually a piece of metal sealed in insulating plastic. There are holes at both ends to insert the wire. There are screws for fastening or loosening. For example, two wires, sometimes Need to connect, sometimes need to disconnect, then you can use the terminal to connect them, and can be disconnected at any time, without having to weld them or entangled together, it is very convenient and fast.

#### **Characteristics:**

- 1. Reasonable installation design, strong versatility, SAK type can be installed.
- 2.Small size, full specification, JXB series high current terminals use reinforced accessories to install steel wire crimping frame and breakout board technology to ensure reliable contact.3.Bckets in beige and grey, the connecting-ground pedestal uses yellow and green color with more modern sense.

#### **Product Parameters**

| Model                                     | SAK-4EN                                                                                                    |          |  |  |
|-------------------------------------------|------------------------------------------------------------------------------------------------------------|----------|--|--|
| Standard                                  | UL                                                                                                         | IEC      |  |  |
| Rated Volatge                             | 600V                                                                                                       | 800V     |  |  |
| Rated Current                             | 3A                                                                                                         | 32A      |  |  |
| Wiring Diameter                           | 22-12AWG                                                                                                   | 0.5-4mm² |  |  |
| Thickness/Width/End plate thickness       | 6.5/42/1.5mm                                                                                               |          |  |  |
| Height(NS35: 7.5/ NS35: 15/ NS32)         | 47.5/55/47.5mm                                                                                             |          |  |  |
| Rated impulse voltage, pollution degree   | 8kV/3                                                                                                      |          |  |  |
| Stripping length                          | 12mm                                                                                                       |          |  |  |
| Screw size/torque                         | M3/0.5-1.                                                                                                  | 0Nm      |  |  |
| Insulation material/flame retardant grade | PA/V-                                                                                                      | 0        |  |  |
| Conductive Material                       | Copper                                                                                                     |          |  |  |
| Warranty                                  | 2years                                                                                                     |          |  |  |
| All Models of this series                 | SAK 2.5EN, SAK4EN, SAK6EN, SAK10EN,<br>SAK16EN, SAK25EN, SAK35EN, SAK70EN,<br>SAK-RD, SAK WTL6/1, SAK DK4Q |          |  |  |