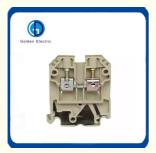

#### **SAK Series Terminals Block**

The terminal block is a kind of accessory product used to realize electrical connection, which is industrially divided into the category of connectors. The terminal is used to facilitate the connection of the wire. It is actually a piece of metal sealed in insulating plastic. There are holes at both ends to insert the wire. There are screws for fastening or loosening. For example, two wires, sometimes Need to connect, sometimes need to disconnect, then you can use the terminal to connect them, and can be disconnected at any time, without having to weld them or entangled together, it is very convenient and fast.

#### **Characteristics:**

- 1. Reasonable installation design, strong versatility, SAK type can be installed.
- 2.Small size, full specification, JXB series high current terminals use reinforced accessories to install steel wire crimping frame and breakout board technology to ensure reliable contact.3.Bckets in beige and grey, the connecting-ground pedestal uses yellow and green color with more modern sense.

#### **Product Parameters**

| Model                                     | SAK-4EN                                                                                                    |          |  |  |
|-------------------------------------------|------------------------------------------------------------------------------------------------------------|----------|--|--|
| Standard                                  | UL                                                                                                         | IEC      |  |  |
| Rated Volatge                             | 600V                                                                                                       | 800V     |  |  |
| Rated Current                             | 3A                                                                                                         | 32A      |  |  |
| Wiring Diameter                           | 22-12AWG                                                                                                   | 0.5-4mm² |  |  |
| Thickness/Width/End plate thickness       | 6.5/42/1.5mm                                                                                               |          |  |  |
| Height(NS35: 7.5/ NS35: 15/ NS32)         | 47.5/55/47.5mm                                                                                             |          |  |  |
| Rated impulse voltage, pollution degree   | 8kV/3                                                                                                      |          |  |  |
| Stripping length                          | 12mm                                                                                                       |          |  |  |
| Screw size/torque                         | M3/0.5-1.                                                                                                  | 0Nm      |  |  |
| Insulation material/flame retardant grade | PA/V-                                                                                                      | 0        |  |  |
| Conductive Material                       | Copper                                                                                                     |          |  |  |
| Warranty                                  | 2years                                                                                                     |          |  |  |
| All Models of this series                 | SAK 2.5EN, SAK4EN, SAK6EN, SAK10EN,<br>SAK16EN, SAK25EN, SAK35EN, SAK70EN,<br>SAK-RD, SAK WTL6/1, SAK DK4Q |          |  |  |