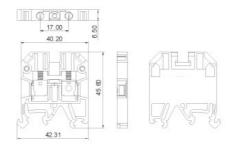

#### **Product Parameters**

| Model                                     | SAK-4EN                                                                                                    |          |  |  |
|-------------------------------------------|------------------------------------------------------------------------------------------------------------|----------|--|--|
| Standard                                  | UL                                                                                                         | IEC      |  |  |
| Rated Volatge                             | 600V                                                                                                       | 800V     |  |  |
| Rated Current                             | 3A                                                                                                         | 32A      |  |  |
| Wiring Diameter                           | 22-12AWG                                                                                                   | 0.5-4mm² |  |  |
| Thickness/Width/End plate thickness       | 6.5/42/1.5mm                                                                                               |          |  |  |
| Height(NS35: 7.5/ NS35: 15/ NS32)         | 47.5/55/47.5mm                                                                                             |          |  |  |
| Rated impulse voltage, pollution degree   | 8kV/3                                                                                                      |          |  |  |
| Stripping length                          | 12mm                                                                                                       |          |  |  |
| Screw size/torque                         | M3/0.5-1.                                                                                                  | 0Nm      |  |  |
| Insulation material/flame retardant grade | PA/V-                                                                                                      | 0        |  |  |
| Conductive Material                       | Copper                                                                                                     |          |  |  |
| Warranty                                  | 2years                                                                                                     |          |  |  |
| All Models of this series                 | SAK 2.5EN, SAK4EN, SAK6EN, SAK10EN,<br>SAK16EN, SAK25EN, SAK35EN, SAK70EN,<br>SAK-RD, SAK WTL6/1, SAK DK4Q |          |  |  |

| All Models of SAK series | Current | Voltage | Wire Range<br>(mm2) | Dimension(mm)    |
|--------------------------|---------|---------|---------------------|------------------|
| SAK 2.5EN/JXB2.5/35      | 24A     | 800V    | 2.5                 | 40.1*6*41.1      |
| SAK 4EN/JXB4/35          | 32A     | 800V    | 4                   | 40.2*6.5*46      |
| SAK 6EN/JXB6/35          | 41A     | 800V    | 6                   | 40.2*7.9*46      |
| SAK 10EN/JXB10/35        | 57A     | 800V    | 10                  | 40.2*10.1*46     |
| SAK 16EN/JXB16/35        | 76A     | 800V    | 16                  | 50.2*12.2*51.7   |
| SAK 25EN/JXB25/35        | 110A    | 800V    | 25                  | 50.2*14.3*50.7   |
| SAK 35EN/JXB35/35        | 125A    | 800V    | 35                  | 58.25*18.1*61.88 |
| SAK 70EN/JXB70/35        | 192A    | 800V    | 70                  | 74.9*22*77.2     |
| SAK-RD/JXB-RD            | 6.3A    | 800V    | 2.5                 | 58.3*8.1*42      |
| SAK WTL6/1/JXB WTL6/1    | 41A     | 800V    | 6                   | 66.6*8.1*51.8    |
| SAK DK4Q/JXB DK4Q        | 32A     | 800V    | 2.5                 | 55.3*6.4*55.6    |