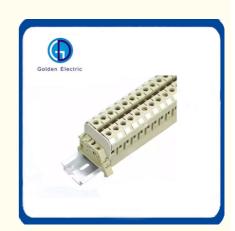

#### **SAK Series Terminals Block**

The terminal block is a kind of accessory product used to realize electrical connection, which is industrially divided into the category of connectors. The terminal is used to facilitate the connection of the wire. It is actually a piece of metal sealed in insulating plastic. There are holes at both ends to insert the wire. There are screws for fastening or loosening. For example, two wires, sometimes Need to connect, sometimes need to disconnect, then you can use the terminal to connect them, and can be disconnected at any time, without having to weld them or entangled together, it is very convenient and fast.

#### **Characteristics:**

- 1. Reasonable installation design, strong versatility, SAK type can be installed.
- 2.Small size, full specification, JXB series high current terminals use reinforced accessories to install steel wire crimping frame and breakout board technology to ensure reliable contact.3.Bckets in beige and grey, the connecting-ground pedestal uses yellow and green color with more modern sense.

| All Models of SAK series | Current | Voltage | Wire Range<br>(mm2) | Dimension(mm)    |
|--------------------------|---------|---------|---------------------|------------------|
| SAK 2.5EN/JXB2.5/35      | 24A     | 800V    | 2.5                 | 40.1*6*41.1      |
| SAK 4EN/JXB4/35          | 32A     | 800V    | 4                   | 40.2*6.5*46      |
| SAK 6EN/JXB6/35          | 41A     | 800V    | 6                   | 40.2*7.9*46      |
| SAK 10EN/JXB10/35        | 57A     | 800V    | 10                  | 40.2*10.1*46     |
| SAK 16EN/JXB16/35        | 76A     | 800V    | 16                  | 50.2*12.2*51.7   |
| SAK 25EN/JXB25/35        | 110A    | 800V    | 25                  | 50.2*14.3*50.7   |
| SAK 35EN/JXB35/35        | 125A    | 800V    | 35                  | 58.25*18.1*61.88 |
| SAK 70EN/JXB70/35        | 192A    | 800V    | 70                  | 74.9*22*77.2     |
| SAK-RD/JXB-RD            | 6.3A    | 800V    | 2.5                 | 58.3*8.1*42      |
| SAK WTL6/1/JXB WTL6/1    | 41A     | 800V    | 6                   | 66.6*8.1*51.8    |
| SAK DK4Q/JXB DK4Q        | 32A     | 800V    | 2.5                 | 55.3*6.4*55.6    |