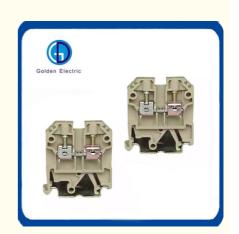

#### **SAK Series Terminals Block**

The terminal block is a kind of accessory product used to realize electrical connection, which is industrially divided into the category of connectors. The terminal is used to facilitate the connection of the wire. It is actually a piece of metal sealed in insulating plastic. There are holes at both ends to insert the wire. There are screws for fastening or loosening. For example, two wires, sometimes Need to connect, sometimes need to disconnect, then you can use the terminal to connect them, and can be disconnected at any time, without having to weld them or entangled together, it is very convenient and fast.

#### **Characteristics:**

- 1. Reasonable installation design, strong versatility, SAK type can be installed.
- 2.Small size, full specification, JXB series high current terminals use reinforced accessories to install steel wire crimping frame and breakout board technology to ensure reliable contact.3.Bckets in beige and grey, the connecting-ground pedestal uses yellow and green color with more modern sense.

#### **Product Parameters**

| Model                                     | SAK-4EN                                                                                                    |          |  |  |
|-------------------------------------------|------------------------------------------------------------------------------------------------------------|----------|--|--|
| Standard                                  | UL                                                                                                         | IEC      |  |  |
| Rated Volatge                             | 600V                                                                                                       | 800V     |  |  |
| Rated Current                             | 3A                                                                                                         | 32A      |  |  |
| Wiring Diameter                           | 22-12AWG                                                                                                   | 0.5-4mm² |  |  |
| Thickness/Width/End plate thickness       | 6.5/42/1.5mm                                                                                               |          |  |  |
| Height(NS35: 7.5/ NS35: 15/ NS32)         | 47.5/55/47.5mm                                                                                             |          |  |  |
| Rated impulse voltage, pollution degree   | 8kV/3                                                                                                      |          |  |  |
| Stripping length                          | 12mm                                                                                                       |          |  |  |
| Screw size/torque                         | M3/0.5-1.                                                                                                  | 0Nm      |  |  |
| Insulation material/flame retardant grade | PA/V-                                                                                                      | 0        |  |  |
| Conductive Material                       | Copper                                                                                                     |          |  |  |
| Warranty                                  | 2years                                                                                                     |          |  |  |
| All Models of this series                 | SAK 2.5EN, SAK4EN, SAK6EN, SAK10EN,<br>SAK16EN, SAK25EN, SAK35EN, SAK70EN,<br>SAK-RD, SAK WTL6/1, SAK DK4Q |          |  |  |