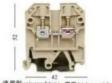

#### **SAK Series Terminals Block**

The terminal block is a kind of accessory product used to realize electrical connection, which is industrially divided into the category of connectors. The terminal is used to facilitate the connection of the wire. It is actually a piece of metal sealed in insulating plastic. There are holes at both ends to insert the wire. There are screws for fastening or loosening. For example, two wires, sometimes Need to connect, sometimes need to disconnect, then you can use the terminal to connect them, and can be disconnected at any time, without having to weld them or entangled together, it is very convenient and fast.

#### **Characteristics:**

- 1. Reasonable installation design, strong versatility, SAK type can be installed.
- 2.Small size, full specification, JXB series high current terminals use reinforced accessories to install steel wire crimping frame and breakout board technology to ensure reliable contact.3.Bckets in beige and grey, the connecting-ground pedestal uses yellow and green color with more modern sense.

#### **Product Parameters**

| Model                                     | SAK-4EN                                                                                                    |          |  |  |
|-------------------------------------------|------------------------------------------------------------------------------------------------------------|----------|--|--|
| Standard                                  | UL                                                                                                         | IEC      |  |  |
| Rated Volatge                             | 600V                                                                                                       | 800V     |  |  |
| Rated Current                             | 3A                                                                                                         | 32A      |  |  |
| Wiring Diameter                           | 22-12AWG                                                                                                   | 0.5-4mm² |  |  |
| Thickness/Width/End plate thickness       | 6.5/42/1.5mm                                                                                               |          |  |  |
| Height(NS35: 7.5/ NS35: 15/ NS32)         | 47.5/55/47.5mm                                                                                             |          |  |  |
| Rated impulse voltage, pollution degree   | 8kV/3                                                                                                      |          |  |  |
| Stripping length                          | 12mm                                                                                                       |          |  |  |
| Screw size/torque                         | M3/0.5-1.                                                                                                  | 0Nm      |  |  |
| Insulation material/flame retardant grade | PA/V-                                                                                                      | 0        |  |  |
| Conductive Material                       | Copper                                                                                                     |          |  |  |
| Warranty                                  | 2years                                                                                                     |          |  |  |
| All Models of this series                 | SAK 2.5EN, SAK4EN, SAK6EN, SAK10EN,<br>SAK16EN, SAK25EN, SAK35EN, SAK70EN,<br>SAK-RD, SAK WTL6/1, SAK DK4Q |          |  |  |