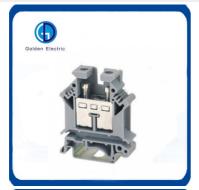

# Sak Jxb 4mm2 Panel Mount Terminal Block Distribution Copper Material Connector for PA66 Nylon

#### **SAK Series Terminals Block**

The terminal block is a kind of accessory product used to realize electrical connection, which is industrially divided into the category of connectors. The terminal is used to facilitate the connection of the wire. It is actually a piece of metal sealed in insulating plastic. There are holes at both ends to insert the wire. There are screws for fastening or loosening. For example, two wires, sometimes Need to connect, sometimes need to disconnect, then you can use the terminal to connect them, and can be disconnected at any time, without having to weld them or entangled together, it is very convenient and fast.