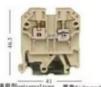

#### **SAK Series Terminals Block**

The terminal block is a kind of accessory product used to realize electrical connection, which is industrially divided into the category of connectors. The terminal is used to facilitate the connection of the wire. It is actually a piece of metal sealed in insulating plastic. There are holes at both ends to insert the wire. There are screws for fastening or loosening. For example, two wires, sometimes Need to connect, sometimes need to disconnect, then you can use the terminal to connect them, and can be disconnected at any time, without having to weld them or entangled together, it is very convenient and fast.

#### **Characteristics:**

- 1. Reasonable installation design, strong versatility, SAK type can be installed.
- 2.Small size, full specification, JXB series high current terminals use reinforced accessories to install steel wire crimping frame and breakout board technology to ensure reliable contact.3.Bckets in beige and grey, the connecting-ground pedestal uses yellow and green color with more modern sense.