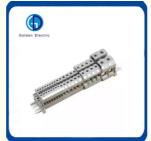

#### **SAK Series Terminals Block**

The terminal block is a kind of accessory product used to realize electrical connection, which is industrially divided into the category of connectors. The terminal is used to facilitate the connection of the wire. It is actually a piece of metal sealed in insulating plastic. There are holes at both ends to insert the wire. There are screws for fastening or loosening. For example, two wires, sometimes Need to connect, sometimes need to disconnect, then you can use the terminal to connect them, and can be disconnected at any time, without having to weld them or entangled together, it is very convenient and fast.

#### **Characteristics:**

- 1. Reasonable installation design, strong versatility, SAK type can be installed.
- 2.Small size, full specification, JXB series high current terminals use reinforced accessories to install steel wire crimping frame and breakout board technology to ensure reliable contact.3.Bckets in beige and grey, the connecting-ground pedestal uses yellow and green color with more modern sense.

| All Models of SAK series | Current | Voltage | Wire Range<br>(mm2) | Dimension(mm)    |
|--------------------------|---------|---------|---------------------|------------------|
| SAK 2.5EN/JXB2.5/35      | 24A     | 800V    | 2.5                 | 40.1*6*41.1      |
| SAK 4EN/JXB4/35          | 32A     | 800V    | 4                   | 40.2*6.5*46      |
| SAK 6EN/JXB6/35          | 41A     | 800V    | 6                   | 40.2*7.9*46      |
| SAK 10EN/JXB10/35        | 57A     | 800V    | 10                  | 40.2*10.1*46     |
| SAK 16EN/JXB16/35        | 76A     | 800V    | 16                  | 50.2*12.2*51.7   |
| SAK 25EN/JXB25/35        | 110A    | 800V    | 25                  | 50.2*14.3*50.7   |
| SAK 35EN/JXB35/35        | 125A    | 800V    | 35                  | 58.25*18.1*61.88 |
| SAK 70EN/JXB70/35        | 192A    | 800V    | 70                  | 74.9*22*77.2     |
| SAK-RD/JXB-RD            | 6.3A    | 800V    | 2.5                 | 58.3*8.1*42      |
| SAK WTL6/1/JXB WTL6/1    | 41A     | 800V    | 6                   | 66.6*8.1*51.8    |
| SAK DK4Q/JXB DK4Q        | 32A     | 800V    | 2.5                 | 55.3*6.4*55.6    |