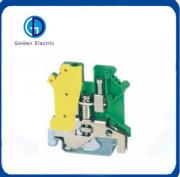

#### **Characteristics:**

- 1. Reasonable installation design, strong versatility, SAK type can be installed.
- 2.Small size, full specification, JXB series high current terminals use reinforced accessories to install steel wire crimping frame and breakout board technology to ensure reliable contact.3.Bckets in beige and grey, the connecting-ground pedestal uses yellow and green color with more modern sense.