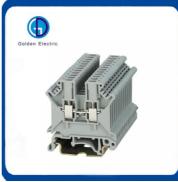

#### **SAK Series Terminals Block**

The terminal block is a kind of accessory product used to realize electrical connection, which is industrially divided into the category of connectors. The terminal is used to facilitate the connection of the wire. It is actually a piece of metal sealed in insulating plastic. There are holes at both ends to insert the wire. There are screws for fastening or loosening. For example, two wires, sometimes Need to connect, sometimes need to disconnect, then you can use the terminal to connect them, and can be disconnected at any time, without having to weld them or entangled together, it is very convenient and fast.

#### **Characteristics:**

- 1. Reasonable installation design, strong versatility, SAK type can be installed.
- 2.Small size, full specification, JXB series high current terminals use reinforced accessories to install steel wire crimping frame and breakout board technology to ensure reliable contact.3.Bckets in beige and grey, the connecting-ground pedestal uses yellow and green color with more modern sense.

#### **Product Parameters**

| Model                                     | SAK-4EN                                                                                                    |          |  |  |
|-------------------------------------------|------------------------------------------------------------------------------------------------------------|----------|--|--|
| Standard                                  | UL                                                                                                         | IEC      |  |  |
| Rated Volatge                             | 600V                                                                                                       | 800V     |  |  |
| Rated Current                             | 3A                                                                                                         | 32A      |  |  |
| Wiring Diameter                           | 22-12AWG                                                                                                   | 0.5-4mm² |  |  |
| Thickness/Width/End plate thickness       | 6.5/42/1.5mm                                                                                               |          |  |  |
| Height(NS35: 7.5/ NS35: 15/ NS32)         | 47.5/55/47.5mm                                                                                             |          |  |  |
| Rated impulse voltage, pollution degree   | 8kV/3                                                                                                      |          |  |  |
| Stripping length                          | 12mm                                                                                                       |          |  |  |
| Screw size/torque                         | M3/0.5-1.                                                                                                  | 0Nm      |  |  |
| Insulation material/flame retardant grade | PA/V-                                                                                                      | 0        |  |  |
| Conductive Material                       | Copper                                                                                                     |          |  |  |
| Warranty                                  | 2years                                                                                                     |          |  |  |
| All Models of this series                 | SAK 2.5EN, SAK4EN, SAK6EN, SAK10EN,<br>SAK16EN, SAK25EN, SAK35EN, SAK70EN,<br>SAK-RD, SAK WTL6/1, SAK DK4Q |          |  |  |