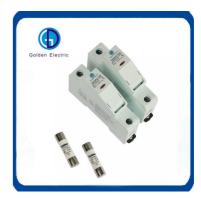

## **Product Details**

- 1.Thermoset shell, With thermosetting resin as the main component, flame retardant
- 2. Wide handle, Handle arc in line with human habits, improve operating comfort and show design intentions
- 3. Visualirzation window, Red and green lights indicate at a glance