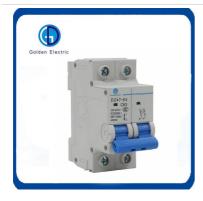

# 125AMP 4p Ue DC Smart Circuit Breaker Rated Operating Voltage For PV System

# **Product Specification**

• Type: Circuit Breaker

• Function: Conventional Circuit Breaker, Circuit-Breaker

Failure Protection, Overcurrent Protection,

OVP(Overvoltage Protection)

Brand: Golden Electric/OEM

Rated Insulation Voltage

Ui(VDC):

1000V

Rated Current: 80A 100A 125A
 Frequency: AC 50/60 Hz

Main Function: Short-Circuit & Overload Protection

Installation Method: DIN Standard Rail

Ue Rated Operating

Voltage(DC):

1p 300V/2p 600V/4p 1000V

• Ambient Temperature: -5°C ~+40°C

Product Name: Miniature Circuit-Breaker
 Model: MCB DC Circuit Breaker

#### **Product Parameters**

Product Model NBT2-125DC

Pole 1P 2P 4P

80, 100,

Rated Current (A) 100, 125100, 125

125

Rated Voltage (Vdc) 300 600 1000

Breaking Capacity(kA)10