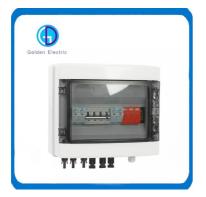

#### **Product Description**

NBT2-125DC series high-voltage DC miniature circuit breakers are mainly used in photovoltaic, energy storage and other DC systems that need breaking and protection. The maximum rated voltage is 1000VDC, and the rated current is 125A. With scientific arc extinguishing and current limiting mechanisms, they can quickly disconnect the fault current on the DC side to ensure the reliable operation of the DC system.

#### **Product Parameters**

Product Model NBT2-125DC

Pole 1P 2P 4P

80, 100,

Rated Current (A) 100, 125100, 125

125

Rated Voltage (Vdc) 300 600 1000

Breaking Capacity(kA)10