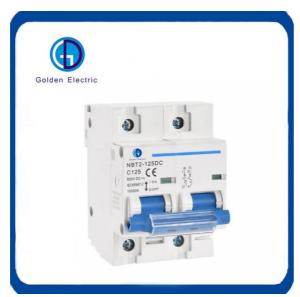

#### **Product Parameters**

Product Model NBT2-125DC

Pole 1P 2P 4P

80, 100,

Rated Current (A) 100, 125100, 125

125

Rated Voltage (Vdc) 300 600 1000

Breaking Capacity(kA)10

Characteristic Curve C

Working Temperature -5°C ~+40°C

Enclosed Class IP20

Standard IEC60947-2

Frequency 50/60Hz

Electrical Life Not less than 8000 times

Mechanical Life Not less than 20000 times

## **Product Details**

- 1.Thermoset shell, With thermosetting resin as the main component, flame retardant
- 2. Wide handle, Handle arc in line with human habits, improve operating comfort and show design intentions
- 3. Visualirzation window, Red and green lights indicate at a glance