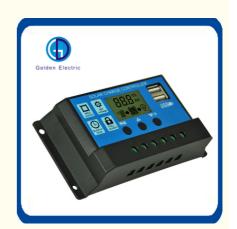

## **Product Description**

24V 12V Auto Solar Panel Battery Charge Controller 30A 20A 10A PWM LCD Display Solar Collector Regulator with Dual USB Output

This is NEW Solar Controller ,It can fully meet your home Photovoltaic system(including home lighting system) requirements .It can recongize 12V and 24V Lead acid ,Gel battery automatically

#### Features

- 1.Build-in industrial micro controller.
- 2.Big LCD display,all adjustable parameter.
- 3. Fully 4-stage PWM charge management.
- 4.Build-in short-circuit protection, open-circuit protection, reverse protection, over-load protection.
- 5. Dual mosfet Reverse current protection, low heat production.

## **Product Parameters**

| Product Name            | Solar Charge Controller                                                                                                           |
|-------------------------|-----------------------------------------------------------------------------------------------------------------------------------|
| Product Model           | AT10                                                                                                                              |
| Size                    | 134*70*35mm                                                                                                                       |
| Specification           | Orange or Blue color                                                                                                              |
| Operating Voltage       | 12V/24V                                                                                                                           |
| Operating Current       | 10A/20A/30A                                                                                                                       |
| Weight of the whole box | 9.8KG                                                                                                                             |
| Material                | PC+Aluminum alloy                                                                                                                 |
| Waterproof level        | IP32                                                                                                                              |
| Warranty                | 12 month                                                                                                                          |
| Features                | Normally open, light control, time control, lead-acid battery, lithium battery                                                    |
| Protection              | Overcharge protection, overdischarge protection, temperature compensation, undervoltage protection, reverse connection protection |

## LCD Display/Key

Menu: Switch between different display, or to enter/exit setting by long press.

Up: press to increase value. Down: press to decrease value.

- 1.Connect the battery to the charge regulator plus and minus.
- 2. Connect the photovoltaic moudule to the regulator plus and minus.
- 3.Connect to consumer to the charge regulator plus and minus.