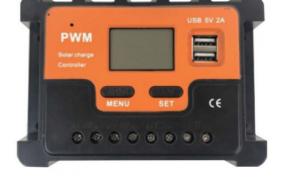

## **Product Description**

24V 12V Auto Solar Panel Battery Charge Controller 30A 20A 10A PWM LCD Display Solar Collector Regulator with Dual USB Output

This is NEW Solar Controller ,It can fully meet your home Photovoltaic system(including home lighting system) requirements .It can recongize 12V and 24V Lead acid ,Gel battery automatically

## LCD Display/Key

Menu: Switch between different display, or to enter/exit setting by long press.

Up: press to increase value. Down: press to decrease value.

- 1.Connect the battery to the charge regulator plus and minus.
- 2. Connect the photovoltaic moudule to the regulator plus and minus.
- 3.Connect to consumer to the charge regulator plus and minus.