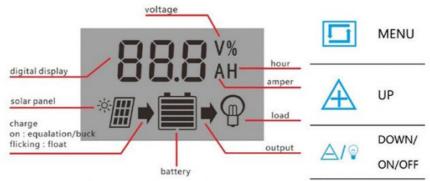

## LCD Display/Key

Menu: Switch between different display, or to enter/exit setting by long press.

Up: press to increase value. Down: press to decrease value.

- 1.Connect the battery to the charge regulator plus and minus.
- 2. Connect the photovoltaic moudule to the regulator plus and minus.
- 3.Connect to consumer to the charge regulator plus and minus.