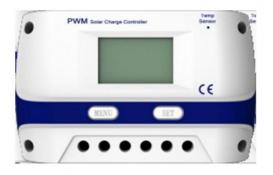

## **Product Description**

24V 12V Auto Solar Panel Battery Charge Controller 30A 20A 10A PWM LCD Display Solar Collector Regulator with Dual USB Output

This is NEW Solar Controller ,It can fully meet your home Photovoltaic system(including home lighting system) requirements .It can recongize 12V and 24V Lead acid ,Gel battery automatically

## LCD Display/Key

Menu: Switch between different display, or to enter/exit setting by long press.

Up: press to increase value. Down: press to decrease value.

- 1.Connect the battery to the charge regulator plus and minus.
- 2. Connect the photovoltaic moudule to the regulator plus and minus.
- 3.Connect to consumer to the charge regulator plus and minus.