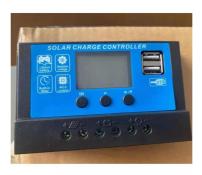

## **Detailed Photos**

## LCD Display/Key

Menu: Switch between different display, or to enter/exit setting by long press.

Up: press to increase value. Down: press to decrease value.

- 1.Connect the battery to the charge regulator plus and minus.
- 2. Connect the photovoltaic moudule to the regulator plus and minus.
- 3.Connect to consumer to the charge regulator plus and minus.