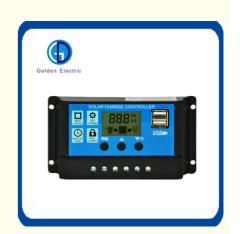

## **Product Description**

24V 12V Auto Solar Panel Battery Charge Controller 30A 20A 10A PWM LCD Display Solar Collector Regulator with Dual USB Output

This is NEW Solar Controller ,It can fully meet your home Photovoltaic system(including home lighting system) requirements .It can recongize 12V and 24V Lead acid ,Gel battery automatically

#### Features

- 1.Build-in industrial micro controller.
- 2.Big LCD display,all adjustable parameter.
- 3. Fully 4-stage PWM charge management.
- 4.Build-in short-circuit protection, open-circuit protection, reverse protection, over-load protection.
- 5. Dual mosfet Reverse current protection, low heat production.

## **Product Parameters**

| Product Name            | Solar Charge Controller                                                                                                           |
|-------------------------|-----------------------------------------------------------------------------------------------------------------------------------|
| Product Model           | AT10                                                                                                                              |
| Size                    | 134*70*35mm                                                                                                                       |
| Specification           | Orange or Blue color                                                                                                              |
| Operating Voltage       | 12V/24V                                                                                                                           |
| Operating Current       | 10A/20A/30A                                                                                                                       |
| Weight of the whole box | 9.8KG                                                                                                                             |
| Material                | PC+Aluminum alloy                                                                                                                 |
| Waterproof level        | IP32                                                                                                                              |
| Warranty                | 12 month                                                                                                                          |
| Features                | Normally open, light control, time control, lead-acid battery, lithium battery                                                    |
| Protection              | Overcharge protection, overdischarge protection, temperature compensation, undervoltage protection, reverse connection protection |

## LCD Display/Key

Menu: Switch between different display, or to enter/exit setting by long press.

Up: press to increase value. Down: press to decrease value.

- 1.Connect the battery to the charge regulator plus and minus.
- 2. Connect the photovoltaic moudule to the regulator plus and minus.
- 3.Connect to consumer to the charge regulator plus and minus.