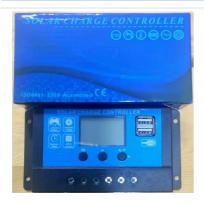

# LCD Display Solar Charge Controller 30A/20A/10A 12V 24V Auto with Double USB PV Regulators Battery Chargers

## **Product Description**

24V 12V Auto Solar Panel Battery Charge Controller 30A 20A 10A PWM LCD Display Solar Collector Regulator with Dual USB Output

This is NEW Solar Controller ,It can fully meet your home Photovoltaic system(including home lighting system) requirements .It can recongize 12V and 24V Lead acid ,Gel battery automatically

## **Product Parameters**

| Product Name            | Solar Charge Controller                                                                                                           |
|-------------------------|-----------------------------------------------------------------------------------------------------------------------------------|
| Product Model           | AT10                                                                                                                              |
| Size                    | 134*70*35mm                                                                                                                       |
| Specification           | Orange or Blue color                                                                                                              |
| Operating Voltage       | 12V/24V                                                                                                                           |
| Operating Current       | 10A/20A/30A                                                                                                                       |
| Weight of the whole box | 9.8KG                                                                                                                             |
| Material                | PC+Aluminum alloy                                                                                                                 |
| Waterproof level        | IP32                                                                                                                              |
| Warranty                | 12 month                                                                                                                          |
| Features                | Normally open, light control, time control, lead-acid battery, lithium battery                                                    |
| Protection              | Overcharge protection, overdischarge protection, temperature compensation, undervoltage protection, reverse connection protection |