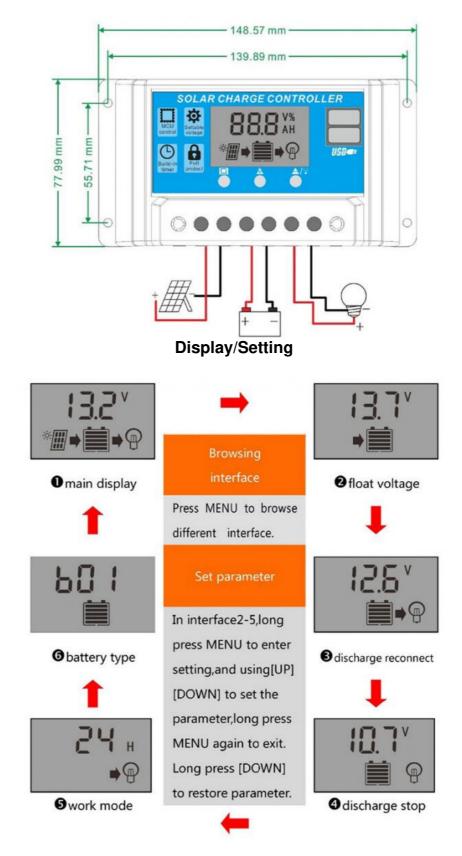

## LCD Display/Key

Menu: Switch between different display, or to enter/exit setting by long press.

Up: press to increase value. Down: press to decrease value.

- 1.Connect the battery to the charge regulator plus and minus.
- 2. Connect the photovoltaic moudule to the regulator plus and minus.
- 3.Connect to consumer to the charge regulator plus and minus.

#### Attn:

- 1.Press the [Down] button to ON/OFF load manully at main display.
- 2. The work made is working as below:

[24H] load output 24hours

[1-23H] load on after sunset and closed after setting hours

[0H] Dusk to dawn