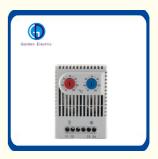

### Product Description

 Double regulating temperature (refrigeration and heating)
high sensitivity
High switching performance
Guide card installed

The electromechanical hygrostat MRF 012 is designed to control enclosure heaters so that the dew point is raised when a critical relative humidity of 65% is exceeded In this way condensation and corrosion is effectively prevented.

## **Product Specification**

- Environment Humidity:
- Installation Method:
- Operating Voltage:
- Output Signal:
- Dimensions:
- Control Type:
- Weight:
- Hole Size:
- Transport Package:
- Specification:
- Trademark:
- Origin:
- HS Code:
- Supply Ability:
- Customized:
- 5%-85%Rh Rail Installation 120-250V 10mA 67\*50\*38mm Temperature 0.3kg 35mm Standard Export Carton GD-TC601/GD-TC602 Golden Or Netural Or Customer Brand China 90321000 50000PCS /Week