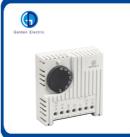

### Product Description

 Double regulating temperature (refrigeration and heating)
high sensitivity
High switching performance
Guide card installed

The electromechanical hygrostat MRF 012 is designed to control enclosure heaters so that the dew point is raised when a critical relative humidity of 65% is exceeded In this way condensation and corrosion is effectively prevented.

## **Product Specification**

- Environment Humidity:
- Installation Method:
- Operating Voltage:
- Output Signal:
- Dimensions:
- Control Type:
- Weight:
- Hole Size:
- Transport Package:
- Specification:
- Trademark:
- Origin:
- HS Code:
- Supply Ability:
- Customized:
- 5%-85%Rh Rail Installation 120-250V 10mA 67\*50\*38mm Temperature 0.3kg 35mm Standard Export Carton GD-TC601/GD-TC602 Golden Or Netural Or Customer Brand China 90321000 50000PCS /Week