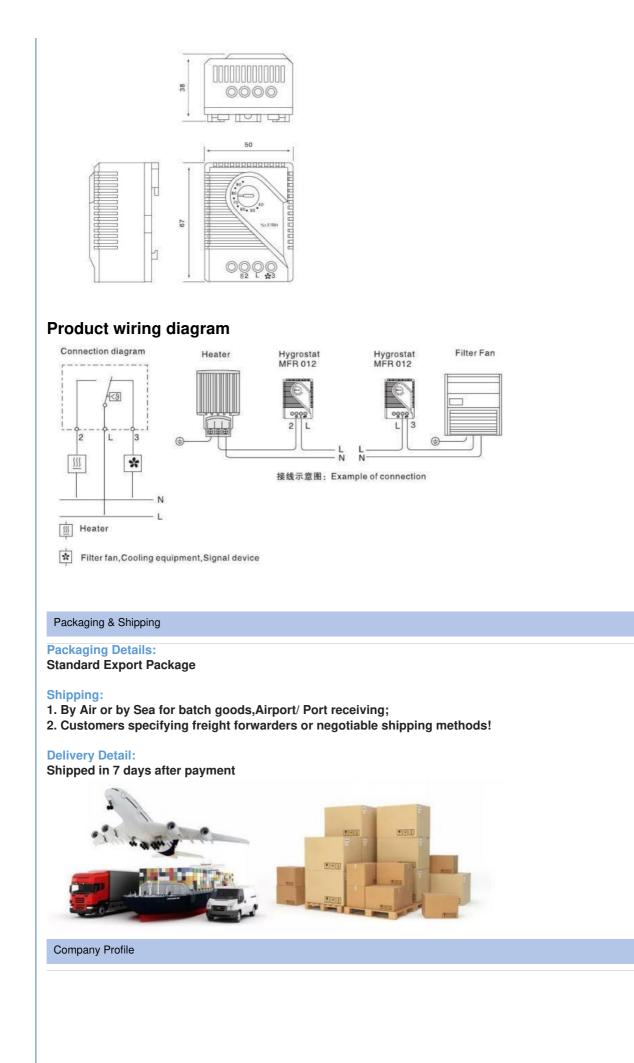

## **Product Specification**

- Environment Humidity:
- Installation Method:
- Operating Voltage:
- Output Signal:
- Dimensions:
- Control Type:
- Weight:
- Hole Size:
- Transport Package:
- Specification:
- Trademark:
- Origin:
- HS Code:
- Supply Ability:
- Customized:
- 5%-85%Rh Rail Installation 120-250V 10mA 67\*50\*38mm Temperature 0.3kg 35mm Standard Export Carton GD-TC601/GD-TC602 Golden Or Netural Or Customer Brand China 90321000 50000PCS /Week

### Product Description

 Double regulating temperature (refrigeration and heating)
high sensitivity
High switching performance
Guide card installed

The electromechanical hygrostat MRF 012 is designed to control enclosure heaters so that the dew point is raised when a critical relative humidity of 65% is exceeded In this way condensation and corrosion is effectively prevented.

## Product Parameters

| Technical Data 技术参数                      |                                                                                                                                                                                                                                                   |  |  |
|------------------------------------------|---------------------------------------------------------------------------------------------------------------------------------------------------------------------------------------------------------------------------------------------------|--|--|
| Switch difference '切换差异'                 | 4%RH(±3%tolerance)4%相对湿度(±3%公差)                                                                                                                                                                                                                   |  |  |
| Permissible air velocity允许空气流速           | 15m/sec 15m/秒                                                                                                                                                                                                                                     |  |  |
| Contact type接触器类型                        | change-over contact转换触点                                                                                                                                                                                                                           |  |  |
| Contact resistance接触电阻                   | <10m Ω                                                                                                                                                                                                                                            |  |  |
| Service life使用寿命                         | >100 000 cycles >100 000周期                                                                                                                                                                                                                        |  |  |
| Min. switching capacity最小转换量             | 20V AC/DC 100mA                                                                                                                                                                                                                                   |  |  |
| Max. switching capacity最大转换量             | 250VAC, 5(1)A                                                                                                                                                                                                                                     |  |  |
|                                          | DC 20W                                                                                                                                                                                                                                            |  |  |
| EMC电磁兼容性                                 | acc to EN 55014-1-2. EN 61000-3-2. EN 61000-3-3<br>符合歌盟EN 55014-1-2, EN 61000-3-2, EN 61000-3-3标准                                                                                                                                                 |  |  |
| Connection 连接方式                          | 3-pole terminal for 2.5mm。clamping torque 0.5Nm max;<br>rigid wire 2.5mm <sup>3</sup> , stranded wire(with wire end ferrule)1.5mm <sup>3</sup><br>3极端子合。线和2.5mm <sup>3</sup> , 夹紧最大扭矩0.5Nm、钢性线2.5mm <sup>4</sup><br>钢绞线(线端带铁包头)1.5mm <sup>3</sup> |  |  |
| Mounting安装方式                             | clip for 35ram DIN rail,En50022 35mm DIN导轨卡装(EN50022)                                                                                                                                                                                             |  |  |
| Casing外壳                                 | plastic according to UL94 V-0, light grey UL94 V-0浅灰色塑料                                                                                                                                                                                           |  |  |
| Dimensions尺寸                             | 67 ×50 ×38mm                                                                                                                                                                                                                                      |  |  |
| Weight重量                                 | Approx. 60g 约60g                                                                                                                                                                                                                                  |  |  |
| Fitting position安装方向                     | Variable 任意                                                                                                                                                                                                                                       |  |  |
| Operating/Storage temperature<br>工作/储存温度 | 0 to+60°C(+32 to+140°F)/-20 to+80°C(-4 to+176°F)                                                                                                                                                                                                  |  |  |
| Protection type保护等级                      | IP20                                                                                                                                                                                                                                              |  |  |
| *at 50% RH                               |                                                                                                                                                                                                                                                   |  |  |