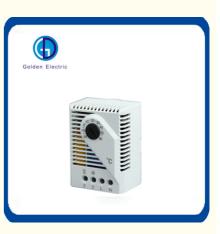

## **Product Specification**

- Environment Humidity:
- Installation Method:
- Operating Voltage:
- Output Signal:
- Dimensions:
- Control Type:
- Weight:
- Hole Size:
- Transport Package:
- Specification:
- Trademark:
- Origin:
- HS Code:
- Supply Ability:
- Customized:
- 5%-85%Rh Rail Installation 120-250V 10mA 67\*50\*38mm Temperature 0.3kg 35mm Standard Export Carton GD-TC601/GD-TC602 Golden Or Netural Or Customer Brand China 90321000 50000PCS /Week

### Product Description

 Double regulating temperature (refrigeration and heating)
high sensitivity
High switching performance
Guide card installed

The electromechanical hygrostat MRF 012 is designed to control enclosure heaters so that the dew point is raised when a critical relative humidity of 65% is exceeded In this way condensation and corrosion is effectively prevented.

## Product Parameters

| Technical Data 技术参数                      |                                                                                                                                                                                                                                                   |  |  |
|------------------------------------------|---------------------------------------------------------------------------------------------------------------------------------------------------------------------------------------------------------------------------------------------------|--|--|
| Switch difference '切换差异'                 | 4%RH(±3%tolerance)4%相对湿度(±3%公差)                                                                                                                                                                                                                   |  |  |
| Permissible air velocity允许空气流速           | 15m/sec 15m/秒                                                                                                                                                                                                                                     |  |  |
| Contact type接触器类型                        | change-over contact转换触点                                                                                                                                                                                                                           |  |  |
| Contact resistance接触电阻                   | <10m Ω                                                                                                                                                                                                                                            |  |  |
| Service life使用寿命                         | >100 000 cycles >100 000周期                                                                                                                                                                                                                        |  |  |
| Min. switching capacity最小转换量             | 20V AC/DC 100mA                                                                                                                                                                                                                                   |  |  |
| Max. switching capacity最大转换量             | 250VAC, 5(1)A                                                                                                                                                                                                                                     |  |  |
|                                          | DC 20W                                                                                                                                                                                                                                            |  |  |
| EMC电磁兼容性                                 | acc to EN 55014-1-2. EN 61000-3-2. EN 61000-3-3<br>符合歌盟EN 55014-1-2, EN 61000-3-2, EN 61000-3-3标准                                                                                                                                                 |  |  |
| Connection 连接方式                          | 3-pole terminal for 2.5mm。clamping torque 0.5Nm max;<br>rigid wire 2.5mm <sup>3</sup> , stranded wire(with wire end ferrule)1.5mm <sup>3</sup><br>3极端子合。线和2.5mm <sup>3</sup> , 夹紧最大扭矩0.5Nm、钢性线2.5mm <sup>4</sup><br>钢绞线(线端带铁包头)1.5mm <sup>3</sup> |  |  |
| Mounting安装方式                             | clip for 35ram DIN rail,En50022 35mm DIN导轨卡装(EN50022)                                                                                                                                                                                             |  |  |
| Casing外壳                                 | plastic according to UL94 V-0, light grey UL94 V-0浅灰色塑料                                                                                                                                                                                           |  |  |
| Dimensions尺寸                             | 67 ×50 ×38mm                                                                                                                                                                                                                                      |  |  |
| Weight重量                                 | Approx. 60g 约60g                                                                                                                                                                                                                                  |  |  |
| Fitting position安装方向                     | Variable 任意                                                                                                                                                                                                                                       |  |  |
| Operating/Storage temperature<br>工作/储存温度 | 0 to+60°C(+32 to+140°F)/-20 to+80°C(-4 to+176°F)                                                                                                                                                                                                  |  |  |
| Protection type保护等级                      | IP20                                                                                                                                                                                                                                              |  |  |
| *at 50% RH                               |                                                                                                                                                                                                                                                   |  |  |