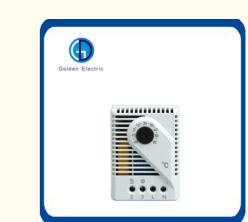

## **Product Specification**

- Environment Humidity:
- Installation Method:
- Operating Voltage:
- Output Signal:
- Dimensions:
- Control Type:
- Weight:
- Hole Size:
- Transport Package:
- Specification:
- Trademark:
- Origin:
- HS Code:
- Supply Ability:
- Customized:
- 5%-85%Rh Rail Installation 120-250V 10mA 67\*50\*38mm Temperature 0.3kg 35mm Standard Export Carton GD-TC601/GD-TC602 Golden Or Netural Or Customer Brand China 90321000 50000PCS /Week

### Product Description

 Double regulating temperature (refrigeration and heating)
high sensitivity
High switching performance
Guide card installed

The electromechanical hygrostat MRF 012 is designed to control enclosure heaters so that the dew point is raised when a critical relative humidity of 65% is exceeded In this way condensation and corrosion is effectively prevented.

## Product Parameters

| Technical Data 技术参数                      |                                                                                                                                                                                                                                                   |  |  |
|------------------------------------------|---------------------------------------------------------------------------------------------------------------------------------------------------------------------------------------------------------------------------------------------------|--|--|
| Switch difference '切换差异'                 | 4%RH(±3%tolerance)4%相对湿度(±3%公差)                                                                                                                                                                                                                   |  |  |
| Permissible air velocity允许空气流速           | 15m/sec 15m/秒                                                                                                                                                                                                                                     |  |  |
| Contact type接触器类型                        | change-over contact转换触点                                                                                                                                                                                                                           |  |  |
| Contact resistance接触电阻                   | <10m Ω                                                                                                                                                                                                                                            |  |  |
| Service life使用寿命                         | >100 000 cycles >100 000周期                                                                                                                                                                                                                        |  |  |
| Min. switching capacity最小转换量             | 20V AC/DC 100mA                                                                                                                                                                                                                                   |  |  |
| Max. switching capacity最大转换量             | 250VAC, 5(1)A                                                                                                                                                                                                                                     |  |  |
|                                          | DC 20W                                                                                                                                                                                                                                            |  |  |
| EMC电磁兼容性                                 | acc to EN 55014-1-2. EN 61000-3-2. EN 61000-3-3<br>符合歌盟EN 55014-1-2, EN 61000-3-2, EN 61000-3-3标准                                                                                                                                                 |  |  |
| Connection 连接方式                          | 3-pole terminal for 2.5mm。clamping torque 0.5Nm max;<br>rigid wire 2.5mm <sup>3</sup> , stranded wire(with wire end ferrule)1.5mm <sup>3</sup><br>3极端子合。线和2.5mm <sup>3</sup> , 夹紧最大扭矩0.5Nm、钢性线2.5mm <sup>4</sup><br>钢绞线(线端带铁包头)1.5mm <sup>3</sup> |  |  |
| Mounting安装方式                             | clip for 35ram DIN rail,En50022 35mm DIN导轨卡装(EN50022)                                                                                                                                                                                             |  |  |
| Casing外壳                                 | plastic according to UL94 V-0, light grey UL94 V-0浅灰色塑料                                                                                                                                                                                           |  |  |
| Dimensions尺寸                             | 67 ×50 ×38mm                                                                                                                                                                                                                                      |  |  |
| Weight重量                                 | Approx. 60g 约60g                                                                                                                                                                                                                                  |  |  |
| Fitting position安装方向                     | Variable 任意                                                                                                                                                                                                                                       |  |  |
| Operating/Storage temperature<br>工作/储存温度 | 0 to+60°C(+32 to+140°F)/-20 to+80°C(-4 to+176°F)                                                                                                                                                                                                  |  |  |
| Protection type保护等级                      | IP20                                                                                                                                                                                                                                              |  |  |
| *at 50% RH                               |                                                                                                                                                                                                                                                   |  |  |