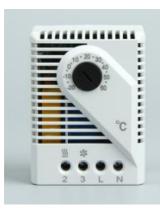

### Product Description

 Double regulating temperature (refrigeration and heating)
high sensitivity
High switching performance
Guide card installed

The electromechanical hygrostat MRF 012 is designed to control enclosure heaters so that the dew point is raised when a critical relative humidity of 65% is exceeded In this way condensation and corrosion is effectively prevented.

## **Product Specification**

- Environment Humidity:
- Installation Method:
- Operating Voltage:
- Output Signal:
- Dimensions:
- Control Type:
- Weight:
- Hole Size:
- Transport Package:
- Specification:
- Trademark:
- Origin:
- HS Code:
- Supply Ability:
- Customized:
- 5%-85%Rh Rail Installation 120-250V 10mA 67\*50\*38mm Temperature 0.3kg 35mm Standard Export Carton GD-TC601/GD-TC602 Golden Or Netural Or Customer Brand China 90321000 50000PCS /Week