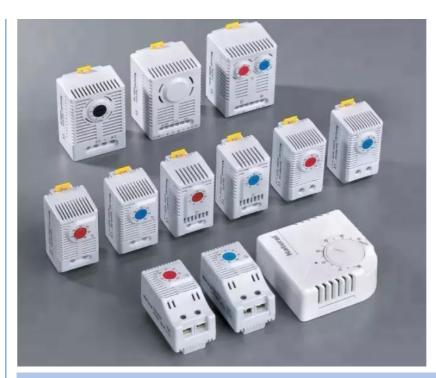

## More Images

Non-Customized

### Product Description

 Double regulating temperature (refrigeration and heating)
high sensitivity
High switching performance
Guide card installed

The electromechanical hygrostat MRF 012 is designed to control enclosure heaters so that the dew point is raised when a critical relative humidity of 65% is exceeded In this way condensation and corrosion is effectively prevented.