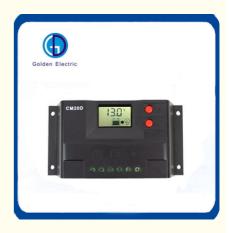

### **Product Specification**

| Model NO.:                                 | CM Series                            |
|--------------------------------------------|--------------------------------------|
| Current:                                   | 10A/20A/30A/40A/50A/60A/80A/100A     |
| USB Output:                                | 5V/2A Max                            |
| • USB:                                     | 2 USB                                |
| Package:                                   | 50PCS/CTN                            |
| <ul> <li>Package Carton Size:</li> </ul>   | 515mm*375mm*205mm                    |
| <ul> <li>Package Carton Weight:</li> </ul> | 12.1kg                               |
| Product Name:                              | Solar Charge Controller              |
| Charging Mode:                             | PWM                                  |
| Cm20d Size:                                | 162*88*32mm                          |
| <ul> <li>Transport Package:</li> </ul>     | Standard Export Carton               |
| <ul> <li>Trademark:</li> </ul>             | Golden Or Netural, Or Customer Brand |
| Origin:                                    | China                                |
| • HS Code:                                 | 8504403090                           |
| <ul> <li>Supply Ability:</li> </ul>        | 20000PCS/Month                       |

#### Product Description

- 1.Images of LCD graphic smybol.
- 2.Simple button operation.
- 3. Automatic identification system voltage level.
- 4.PWM charging mode with 3 stages (bulk, boost and float)
- 5. Automatic temperature compensation.
- 6. Adjutable charge-discharge control parameters.
- 7.Settable operating mode of load.
- 8. Overload, short circuit protection.

**Product Parameters** 

- 9. Remote monitoring and control function (custom)
- 10.Battery reverse-discharge protection.
- 11.Battery low voltage disconnection (LVC)
- 12.Battery reverse connection protection
- 13. Accumulated function of charge and discharge Ampere hours.