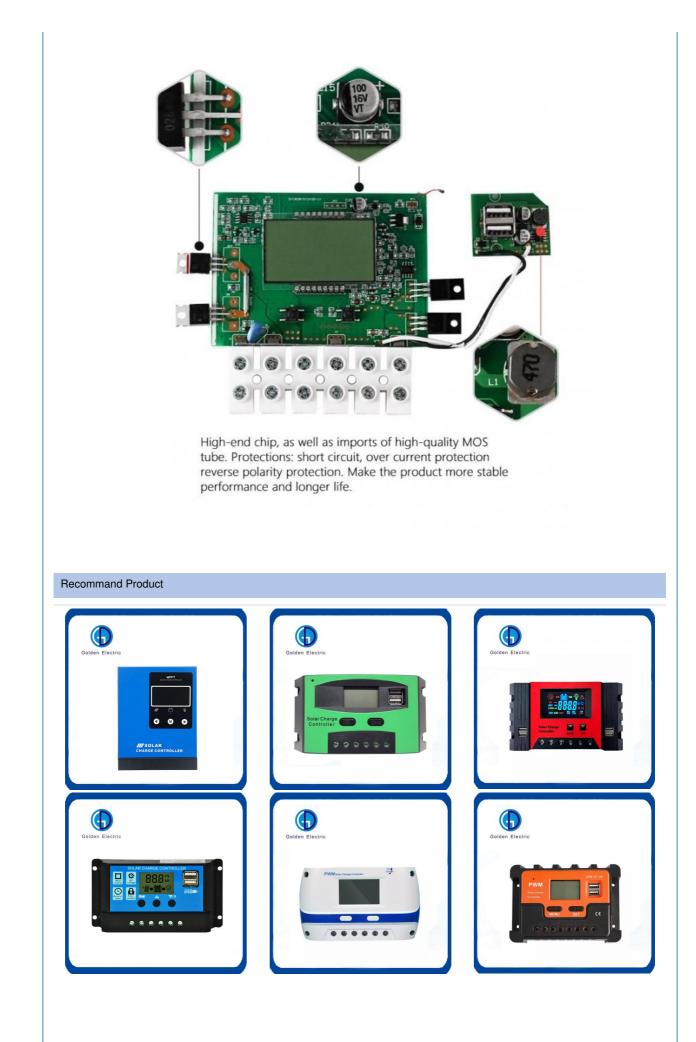

**Detailed Photos** 

1.Reverse Polarity Protection Function: The connection of positive and negative cable fault, then enter automatic protection status: blown fuse

2. Overcharge Protection Function:over current then enter automatic protection status:autostop

3.Short Circuit Protection Function:automatic protections status when short circuit: stop working

4. Over Discharge Protection

Function:over discharge then enter automatic protection status:autostop

**Company Profile** 