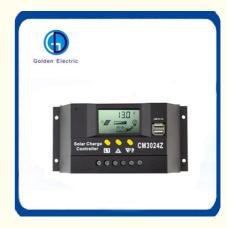

### **Product Specification**

| Model NO.:                                 | CM Series                            |
|--------------------------------------------|--------------------------------------|
| Current:                                   | 10A/20A/30A/40A/50A/60A/80A/100A     |
| USB Output:                                | 5V/2A Max                            |
| • USB:                                     | 2 USB                                |
| Package:                                   | 50PCS/CTN                            |
| <ul> <li>Package Carton Size:</li> </ul>   | 515mm*375mm*205mm                    |
| <ul> <li>Package Carton Weight:</li> </ul> | 12.1kg                               |
| Product Name:                              | Solar Charge Controller              |
| Charging Mode:                             | PWM                                  |
| Cm20d Size:                                | 162*88*32mm                          |
| <ul> <li>Transport Package:</li> </ul>     | Standard Export Carton               |
| <ul> <li>Trademark:</li> </ul>             | Golden Or Netural, Or Customer Brand |
| Origin:                                    | China                                |
| • HS Code:                                 | 8504403090                           |
| <ul> <li>Supply Ability:</li> </ul>        | 20000PCS/Month                       |

#### Product Description

- 1.Images of LCD graphic smybol.
- 2.Simple button operation.
- 3. Automatic identification system voltage level.
- 4.PWM charging mode with 3 stages (bulk, boost and float)
- 5. Automatic temperature compensation.
- 6. Adjutable charge-discharge control parameters.
- 7.Settable operating mode of load.
- 8. Overload, short circuit protection.

**Product Parameters** 

- 9. Remote monitoring and control function (custom)
- 10.Battery reverse-discharge protection.
- 11.Battery low voltage disconnection (LVC)
- 12.Battery reverse connection protection
- 13. Accumulated function of charge and discharge Ampere hours.