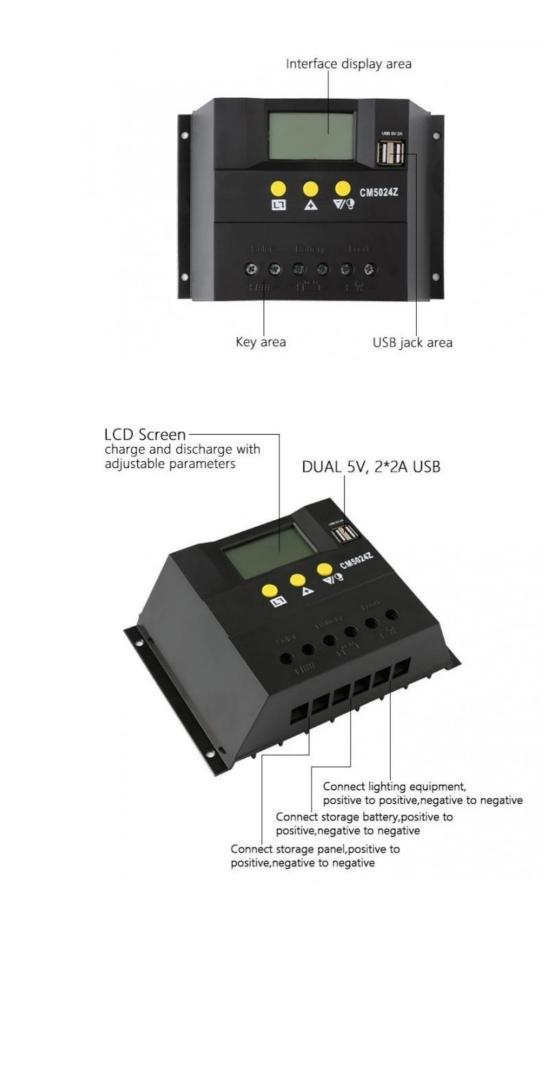

#### Product Description

- 1.Images of LCD graphic smybol.
- 2.Simple button operation.
- 3. Automatic identification system voltage level.
- 4.PWM charging mode with 3 stages (bulk, boost and float)
- 5. Automatic temperature compensation.
- 6. Adjutable charge-discharge control parameters.
- 7.Settable operating mode of load.
- 8. Overload, short circuit protection.

**Product Parameters** 

- 9. Remote monitoring and control function (custom)
- 10.Battery reverse-discharge protection.
- 11.Battery low voltage disconnection (LVC)
- 12.Battery reverse connection protection
- 13. Accumulated function of charge and discharge Ampere hours.