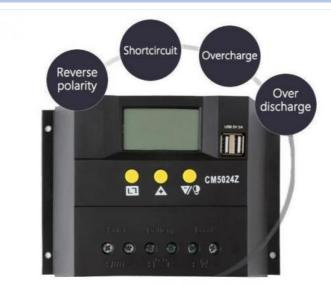

**Detailed Photos** 

1.Reverse Polarity Protection Function: The connection of positive and negative cable fault, then enter automatic protection status: blown fuse

2. Overcharge Protection Function:over current then enter automatic protection status:autostop

3.Short Circuit Protection Function:automatic protections status when short circuit: stop working

4. Over Discharge Protection

Function:over discharge then enter automatic protection status:autostop

**Company Profile** 