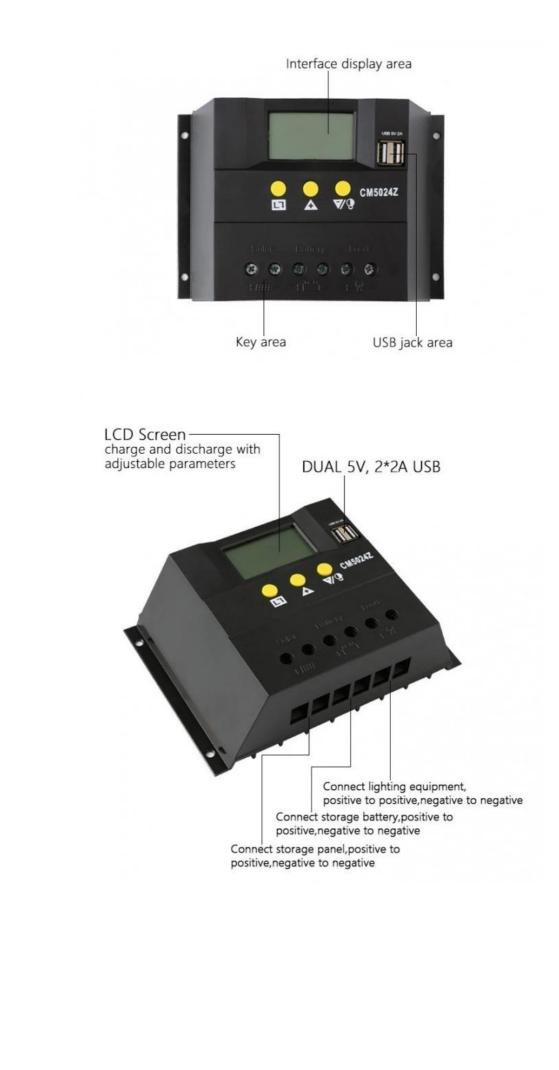

#### Product Description

- 1.Images of LCD graphic smybol.
- 2.Simple button operation.
- 3. Automatic identification system voltage level.
- 4.PWM charging mode with 3 stages (bulk, boost and float)
- 5. Automatic temperature compensation.
- 6. Adjutable charge-discharge control parameters.
- 7.Settable operating mode of load.
- 8. Overload, short circuit protection.
- 9. Remote monitoring and control function (custom)
- 10.Battery reverse-discharge protection.
- 11.Battery low voltage disconnection (LVC)
- 12.Battery reverse connection protection
- 13. Accumulated function of charge and discharge Ampere hours.