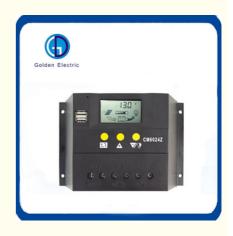

#### **Product Specification**

| Model NO.:                                 | CM Series                            |
|--------------------------------------------|--------------------------------------|
| Current:                                   | 10A/20A/30A/40A/50A/60A/80A/100A     |
| USB Output:                                | 5V/2A Max                            |
| • USB:                                     | 2 USB                                |
| Package:                                   | 50PCS/CTN                            |
| <ul> <li>Package Carton Size:</li> </ul>   | 515mm*375mm*205mm                    |
| <ul> <li>Package Carton Weight:</li> </ul> | 12.1kg                               |
| Product Name:                              | Solar Charge Controller              |
| Charging Mode:                             | PWM                                  |
| Cm20d Size:                                | 162*88*32mm                          |
| <ul> <li>Transport Package:</li> </ul>     | Standard Export Carton               |
| <ul> <li>Trademark:</li> </ul>             | Golden Or Netural, Or Customer Brand |
| Origin:                                    | China                                |
| • HS Code:                                 | 8504403090                           |
| <ul> <li>Supply Ability:</li> </ul>        | 20000PCS/Month                       |

#### Product Description

- 1.Images of LCD graphic smybol.
- 2.Simple button operation.
- 3. Automatic identification system voltage level.
- 4.PWM charging mode with 3 stages (bulk, boost and float)
- 5. Automatic temperature compensation.
- 6. Adjutable charge-discharge control parameters.
- 7.Settable operating mode of load.
- 8. Overload, short circuit protection.
- 9. Remote monitoring and control function (custom)
- 10.Battery reverse-discharge protection.
- 11.Battery low voltage disconnection (LVC)
- 12.Battery reverse connection protection
- 13. Accumulated function of charge and discharge Ampere hours.

| CM6024 | 12V/24V Auto   | 50A,60A  | 50V | 4<br>3<br>5*<br>3<br>6<br>4<br>pc<br>5*<br>2<br>7<br>5<br>m<br>m |
|--------|----------------|----------|-----|------------------------------------------------------------------|
| CM6048 | 48V Auto       | 50A,60A  | 50V | 4<br>3<br>5*<br>3<br>6<br>4<br>5*<br>2<br>7<br>5<br>5<br>m<br>m  |
| CM8024 | 12/24/48V Auto | 80A,100A | 50V | 5<br>7<br>0*<br>3<br>6<br>2<br>pc<br>8<br>5<br>m<br>m            |