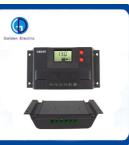

#### **Product Specification**

| Model NO.:                                 | CM Series                            |
|--------------------------------------------|--------------------------------------|
| Current:                                   | 10A/20A/30A/40A/50A/60A/80A/100A     |
| USB Output:                                | 5V/2A Max                            |
| • USB:                                     | 2 USB                                |
| Package:                                   | 50PCS/CTN                            |
| <ul> <li>Package Carton Size:</li> </ul>   | 515mm*375mm*205mm                    |
| <ul> <li>Package Carton Weight:</li> </ul> | 12.1kg                               |
| Product Name:                              | Solar Charge Controller              |
| Charging Mode:                             | PWM                                  |
| Cm20d Size:                                | 162*88*32mm                          |
| <ul> <li>Transport Package:</li> </ul>     | Standard Export Carton               |
| <ul> <li>Trademark:</li> </ul>             | Golden Or Netural, Or Customer Brand |
| Origin:                                    | China                                |
| • HS Code:                                 | 8504403090                           |
| <ul> <li>Supply Ability:</li> </ul>        | 20000PCS/Month                       |

#### Product Description

- 1.Images of LCD graphic smybol.
- 2.Simple button operation.
- 3. Automatic identification system voltage level.
- 4.PWM charging mode with 3 stages (bulk, boost and float)
- 5. Automatic temperature compensation.
- 6. Adjutable charge-discharge control parameters.
- 7.Settable operating mode of load.
- 8. Overload, short circuit protection.
- 9. Remote monitoring and control function (custom)
- 10.Battery reverse-discharge protection.
- 11.Battery low voltage disconnection (LVC)
- 12.Battery reverse connection protection
- 13. Accumulated function of charge and discharge Ampere hours.