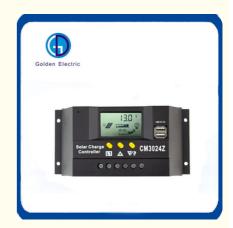

#### **Product Specification**

| Model NO.:                                 | CM Series                            |
|--------------------------------------------|--------------------------------------|
| Current:                                   | 10A/20A/30A/40A/50A/60A/80A/100A     |
| USB Output:                                | 5V/2A Max                            |
| • USB:                                     | 2 USB                                |
| Package:                                   | 50PCS/CTN                            |
| <ul> <li>Package Carton Size:</li> </ul>   | 515mm*375mm*205mm                    |
| <ul> <li>Package Carton Weight:</li> </ul> | 12.1kg                               |
| Product Name:                              | Solar Charge Controller              |
| Charging Mode:                             | PWM                                  |
| Cm20d Size:                                | 162*88*32mm                          |
| <ul> <li>Transport Package:</li> </ul>     | Standard Export Carton               |
| <ul> <li>Trademark:</li> </ul>             | Golden Or Netural, Or Customer Brand |
| Origin:                                    | China                                |
| • HS Code:                                 | 8504403090                           |
| <ul> <li>Supply Ability:</li> </ul>        | 20000PCS/Month                       |

#### Product Description

- 1.Images of LCD graphic smybol.
- 2.Simple button operation.
- 3. Automatic identification system voltage level.
- 4.PWM charging mode with 3 stages (bulk, boost and float)
- 5. Automatic temperature compensation.
- 6. Adjutable charge-discharge control parameters.
- 7.Settable operating mode of load.
- 8. Overload, short circuit protection.
- 9. Remote monitoring and control function (custom)
- 10.Battery reverse-discharge protection.
- 11.Battery low voltage disconnection (LVC)
- 12.Battery reverse connection protection
- 13. Accumulated function of charge and discharge Ampere hours.

| Product Parameters |                  |                        |                          |                                                                                           |
|--------------------|------------------|------------------------|--------------------------|-------------------------------------------------------------------------------------------|
| Model              | DC Voltage(Auto) | Maximum Charge Current | PV Maximum Input Voltage | Car<br>ar<br>Di C<br>Di S/<br>m C GW<br>e ar<br>n to<br>si n<br>o<br>n                    |
| CM20U              | 12V/24V Auto     | 10A,20A                | 50V                      | 5<br>1<br>5*<br>3<br>7<br>0<br>5*<br>0<br>5*<br>0<br>12.1kg<br>2<br>s<br>5<br>m<br>m      |
| CM20D              | 12V/24V Auto     | 10A,20A                | 50V                      | 4<br>2<br>5*<br>3<br>1<br>0<br>0*<br>0<br>0<br>0*<br>0<br>0<br>11.7kg<br>6<br>5<br>m<br>m |
| CM3024             | 12V/24V Auto     | 30A,40A                | 50V                      | 4<br>2<br>5*<br>3<br>1<br>0<br>0*<br>0<br>0<br>0<br>13.8kg<br>6<br>5<br>m<br>m            |