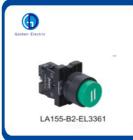

# Outlet 16mm/19mm/22mm Emergency Stop Push Button Switch with CE and RoHS Certification

ISO 9001, ISO 9000, ISO 14001, ISO 14000, ISO 20000, OHSAS/ OHSMS 18001,

Peak Season Lead Time: more than 12 months Off Season Lead Time: within 15

### **Product Specification**

- Color Temperature: Pure White
  Lamp Body Material: Plastic
  Input Voltage(V): 6~220V
  Lamp Luminous Flux(Lm): 60
  Light Source: LED
- Mounting Hole Size:
- Sound Type:
- Working Current:
- Insulation Resistance:
- Mounting: Panel Mounting
- Beam Angle(°):
- Lamp Luminous Efficiency(Lm/W):
- Lamp Power(W):
- CRI (Ra):