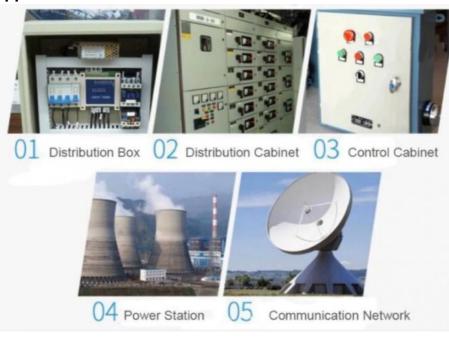

83-10 BA 3: 常符号 (反限于BA,BL) 融点欄块 Contact Block 155-83-84 Derivative product BL With Mark (BA,BLOnly) 1: 常开 1NO 2: 常闭 1NC 155-84 Derivative product BL With Mark (BA,BLOnly) 1: 常开 1NO 2: 1常闭 1NC 1: 1位 Nhite 2: - togg 16% 2: -position (Maintained) 3: 2 常用 2NC 3: 2 常用 2NC 3: 2 常用 2NC 1: 1位 Nhite 2: - togg 16% Cogg 16% Cogg 16% 2: 1常闭 1NC 3: 2 常用 2NC 1: 1位 Nhite 2: - togg 16% Cogg 16% Cogg 16% 2: 1常闭 1NC 3: 2 常用 2NC 1: 100 Si 都 Green 3: - togg 16% Cogg 16% 2: 1常闭 1NC 3: 2 常用 2NC 1: 110 Si 都 Green 3: - togg 16% Cogg 16% 2: 1常 11 1NC 3: 2 常 11 1NC 1: 110 Si act gat 16% 2: 18 10 1NO+1NC 5: 18 10 1NO+1NC 5: 18 10 1NO+1NC 1: 111 Si act gat 16% 2: 18 11 10 1NO+1NC 5: 18 11 11 10 1NO+1NC 1: 111 Si act gat 16% 3: 18 10 10 1NO 5: 18 11 11 10 1NO+1NC 1: 111 Si act gat 16% 3: 18 10 10 10

### Application



**Product Parameters** 

| 使用环境条件 Working Environme<br>① 工作温度: -25-+70℃<br>Working environment temperature<br>③ 信存温度: -40-+70℃<br>Storage temperature<br>③ 污染等级: 3级<br>Class of pollution<br>⑤ 防护等级: IP40/IP65/IP66<br>Protection grade: IP40/IP65/IP66<br>◎ 海拔级限高度: <2000米<br>Limit height, <2000米<br>EN 60947-1,G814048.5 |                                                                  | ent 主要技术参数 Main Technical Data<br>◎ 報定绝缘电压: 600V<br>Rated insulation voltage<br>◎ 約定发热电流: 10A<br>Rated thermal current<br>◎ 开关额定值: AC-15 Ue:380V/250V, le=4.5A<br>Switch rating DC-13 Ue:220V/110V, le=0.6A<br>◎ 接触电阻: ≤ 50mA<br>Contact resistance<br>◎ 推荐扭力: 0.9Nm<br>Recommended torque<br>◎ 接线面积: 最小(min)1×0.5mm2,最大(Max)2x1.5mm2或(or)1x2.5mm2<br>Connectable area<br>◎ 机械寿命: 按钮Pushbutton)≥300×104次ttimes);旋钮(Selector S