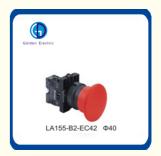

# Outlet 16mm/19mm/22mm Emergency Stop Push Button Switch with CE and RoHS Certification

ISO 9001, ISO 9000, ISO 14001, ISO 14000, ISO 20000, OHSAS/ OHSMS 18001,

Peak Season Lead Time: more than 12 months Off Season Lead Time: within 15

### **Product Specification**

- Color Temperature: Pure White
  Lamp Body Material: Plastic
  Input Voltage(V): 6~220V
  Lamp Luminous Flux(Lm): 60
  Light Source: LED
- Mounting Hole Size:
- Sound Type:
- Working Current:
- Insulation Resistance:
- Mounting: Panel Mounting
- Beam Angle(°):
- Lamp Luminous Efficiency(Lm/W):
- Lamp Power(W):
- CRI (Ra):