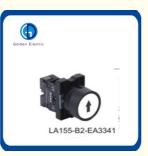

### **Product Specification**

- Color Temperature: Pure White
  Lamp Body Material: Plastic
  Input Voltage(V): 6~220V
  Lamp Luminous Flux(Lm): 60
  Light Source: LED
- Mounting Hole Size:
- Sound Type:
- Working Current:
- Insulation Resistance:
- Mounting: Panel Mounting
- Beam Angle(°):
- Lamp Luminous Efficiency(Lm/W):
- Lamp Power(W):
- CRI (Ra):

# 행용 (155-83-10 BA 3: 常符号 (反限于BA,BL) 融点欄块 Contact Block 155-83-84 Derivative product BL With Mark (BA,BLOnly) 1: 常开 1NO 2: 常闭 1NC 155-84 Derivative product BL With Mark (BA,BLOnly) 1: 常开 1NO 2: 1常闭 1NC 1: 1位 Nhite 2: - togg 16% 2: -position (Maintained) 3: 2 常用 2NC 3: 2 常用 2NC 3: 2 常用 2NC 1: 1位 Nhite 2: - togg 16% Cogg 16% Cogg 16% 2: 1常闭 1NC 3: 2 常用 2NC 1: 1位 Nhite 2: - togg 16% Cogg 16% Cogg 16% 2: 1常闭 1NC 3: 2 常用 2NC 1: 100 Si 都 Green 3: - togg 16% Cogg 16% 2: 1常闭 1NC 3: 2 常用 2NC 1: 110 Si 都 Green 3: - togg 16% Cogg 16% 2: 1常 11 1NC 3: 2 常 11 1NC 1: 110 Si act gat 16% 2: 18 10 1NO+1NC 5: 18 10 1NO+1NC 5: 18 10 1NO+1NC 1: 111 Si act gat 16% 2: 18 11 10 1NO+1NC 5: 18 11 11 10 1NO+1NC 1: 111 Si act gat 16% 3: 18 10 10 1NO 5: 18 11 11 10 1NO+1NC 1: 111 Si act gat 16% 3: 18 10 10 10