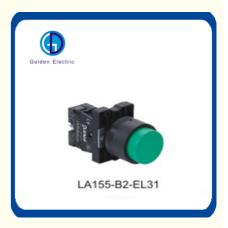

### **Product Specification**

- Color Temperature: Pure White
  Lamp Body Material: Plastic
  Input Voltage(V): 6~220V
  Lamp Luminous Flux(Lm): 60
  Light Source: LED
- Mounting Hole Size:
- Sound Type:
- Working Current:
- Insulation Resistance:
- Mounting: Panel Mounting
- Beam Angle(°):
- Lamp Luminous Efficiency(Lm/W):
- Lamp Power(W):
- CRI (Ra):

# 행용 (155-83-10 BA 3: 常符号 (反限于BA,BL) 融点欄块 Contact Block 155-83-84 Derivative product BL With Mark (BA,BLOnly) 1: 常开 1NO 2: 常闭 1NC 155-84 Derivative product BL With Mark (BA,BLOnly) 1: 常开 1NO 2: 1常闭 1NC 1: 1位 Nhite 2: - togg 16% 2: -position (Maintained) 3: 2 常用 2NC 3: 2 常用 2NC 3: 2 常用 2NC 1: 1位 Nhite 2: - togg 16% Cogg 16% Cogg 16% 2: 1常闭 1NC 3: 2 常用 2NC 1: 1位 Nhite 2: - togg 16% Cogg 16% Cogg 16% 2: 1常闭 1NC 3: 2 常用 2NC 1: 100 Si 都 Green 3: - togg 16% Cogg 16% 2: 1常闭 1NC 3: 2 常用 2NC 1: 110 Si 都 Green 3: - togg 16% Cogg 16% 2: 1常 11 1NC 3: 2 常 11 1NC 1: 110 Si act gat 16% 2: 18 10 1NO+1NC 5: 18 10 1NO+1NC 5: 18 10 1NO+1NC 1: 111 Si act gat 16% 2: 18 11 10 1NO+1NC 5: 18 11 11 10 1NO+1NC 1: 111 Si act gat 16% 3: 18 10 10 1NO 5: 18 11 11 10 1NO+1NC 1: 111 Si act gat 16% 3: 18 10 10 10