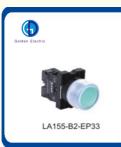

### **Product Specification**

- Color Temperature: Pure White
  Lamp Body Material: Plastic
  Input Voltage(V): 6~220V
  Lamp Luminous Flux(Lm): 60
  Light Source: LED
- Mounting Hole Size:
- Sound Type:
- Working Current:
- Insulation Resistance:
- Mounting: Panel Mounting
- Beam Angle(°):
- Lamp Luminous Efficiency(Lm/W):
- Lamp Power(W):
- CRI (Ra):

# 행용 (155-83-10 BA 3: 常符号 (反限于BA,BL) 融点欄块 Contact Block 155-83-84 Derivative product BL With Mark (BA,BLOnly) 1: 常开 1NO 2: 常闭 1NC 155-84 Derivative product BL With Mark (BA,BLOnly) 1: 常开 1NO 2: 1常闭 1NC 1: 1位 Nhite 2: - togg 16% 2: -position (Maintained) 3: 2 常用 2NC 3: 2 常用 2NC 3: 2 常用 2NC 1: 1位 Nhite 2: - togg 16% Cogg 16% Cogg 16% 2: 1常闭 1NC 3: 2 常用 2NC 1: 1位 Nhite 2: - togg 16% Cogg 16% Cogg 16% 2: 1常闭 1NC 3: 2 常用 2NC 1: 100 Si 都 Green 3: - togg 16% Cogg 16% 2: 1常闭 1NC 3: 2 常用 2NC 1: 110 Si 都 Green 3: - togg 16% Cogg 16% 2: 1常 11 1NC 3: 2 常 11 1NC 1: 110 Si act gat 16% 2: 18 10 1NO+1NC 5: 18 10 1NO+1NC 5: 18 10 1NO+1NC 1: 111 Si act gat 16% 2: 18 11 10 1NO+1NC 5: 18 11 11 10 1NO+1NC 1: 111 Si act gat 16% 3: 18 10 10 1NO 5: 18 11 11 10 1NO+1NC 1: 111 Si act gat 16% 3: 18 10 10 10