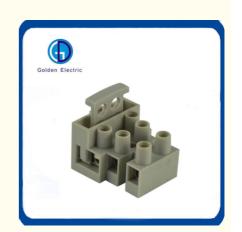

# PCB Feed Through Terminal Block with Fuse 250V 10A 1-5 Pole Screw Terminal Connector

# **Product Specification**

Character: Environmental Protection

Production Process: Injection Molding
 Brand: Golden Electric /OEM

Product Name: Feed Through Terminal Block With Fuse

Rated Voltage: 250V

• Wire Range: 18-12AWG/2.5mm2

Rated Current: 10AConductor Material: Brass

• Screws: M2.5, Steel ,Zn Plate

Torque: 0.5nm Stripping Length: 7-8mm

Transport Package: Standara Export Carton

Specification: 1P/2P/3P/4P/5P

• Trademark: Golden Or Netural, Or Customer Brand