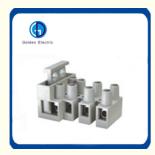

Rated Current: 10AConductor Material: Brass

• Screws: M2.5, Steel ,Zn Plate

Torque: 0.5nm Stripping Length: 7-8mm

Transport Package: Standara Export Carton

Specification: 1P/2P/3P/4P/5P

• Trademark: Golden Or Netural, Or Customer Brand