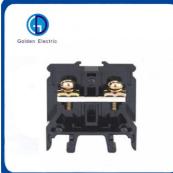

#### **Product Parameters**

Description of the

product:

Terminal block

Material

Pitch

10.0mm Screws: M2.5 Steel Zn plated Phosphor bronze, Ni plated Shrapnel: Clamp: Brass, Tin plated PA66, UL94V-0 Housing:

Electrical

Standard: UL IEC Rated voltage: 300V 250V Rated current: 10A 10A Wire range: 18-12AWG 2.5mm<sup>2</sup>

Contact resistance:  $20m\Omega$ 5000mΩ/DC1000V Insulation resistance: AC 2500V/1 min Withstanding voltage:

Mechanical

-40° C ~ +105° C Temp. Range: Torque: 5.10kgf-cm/0.5Nm/4.5 (lbin)

Strip length: 7-8mm