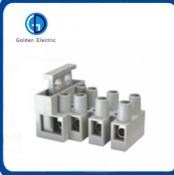

# PCB Feed Through Terminal Block with Fuse 250V 10A 1-5 Pole Screw Terminal Connector

# More Images