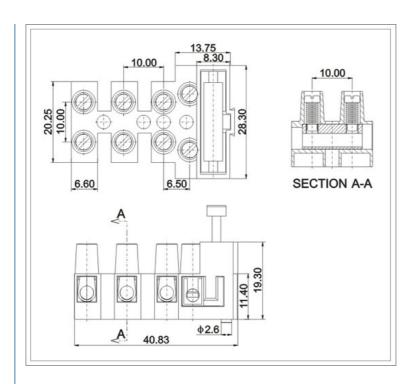

#### **Product Parameters**

Description of the

product:

Terminal block

Material

Pitch

10.0mm Screws: M2.5 Steel Zn plated Phosphor bronze, Ni plated Shrapnel: Clamp: Brass, Tin plated PA66, UL94V-0 Housing:

Electrical

Standard: UL IEC Rated voltage: 300V 250V Rated current: 10A 10A Wire range: 18-12AWG 2.5mm<sup>2</sup>

Contact resistance:  $20m\Omega$ 5000mΩ/DC1000V Insulation resistance: AC 2500V/1 min Withstanding voltage:

Mechanical

-40° C ~ +105° C Temp. Range: Torque: 5.10kgf-cm/0.5Nm/4.5 (lbin)

Strip length: 7-8mm

#### **Product Details**