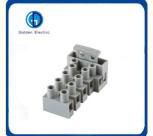

0, OHSAS/ OHSMS 18001,

IATF16949

Minimum Order Quantity: 1

• Packaging Details: Carton/Pallet

Delivery Time: Peak Season Lead Time: more than 12

months Off Season Lead Time: within 15

workdays

• Payment Terms: LC, T/T, PayPal, Western Union

Supply Ability: 5000/Month



# **Product Specification**

Character: Environmental Protection

Production Process: Injection Molding
 Brand: Golden Electric /OEM

Product Name: Feed Through Terminal Block With Fuse

Rated Voltage: 250V

• Wire Range: 18-12AWG/2.5mm2

Rated Current: 10AConductor Material: Brass

• Screws: M2.5, Steel ,Zn Plate

Torque: 0.5nm Stripping Length: 7-8mm

Transport Package: Standara Export Carton

Specification: 1P/2P/3P/4P/5P

• Trademark: Golden Or Netural, Or Customer Brand

• Origin: China



# More Images









# **Product Description**

### **Product Description**

We have passed the ISO9001:2008 quality management system, the products have been approved by CE, RoHS, SGS, UL, VDE, SGS, CB, CQC, and C US.

We have adopted advanced production and test equipment, so that we could offer good quality and more competitive products. Equipped with advanced detection equipment, can be directly UL486E, UL1059, EN60998, EN60947, EN61984, GB13140, GB14048 standards, such as testing various types of terminals, for our new product development to provide a reliable basis for the Secretary to improve my products related to the efficiency and accuracy of certification.

For better service to the customers, we can also design, develop and produce according to customer's requirement for OEM/ODM products.

With t