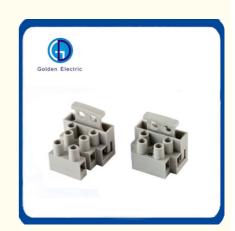

1, ISO 14000,

ISO 20000, OHSAS/ OHSMS 18001,

IATF16949

Minimum Order Quantity: 1

• Packaging Details: Carton/Pallet

Delivery Time: Peak Season Lead Time: more than 12

months Off Season Lead Time: within 15

workdays

• Payment Terms: LC, T/T, PayPal, Western Union

Supply Ability: 5000/Month



# **Product Specification**

Character: Environmental Protection

Production Process: Injection Molding
 Brand: Golden Electric /OEM

Product Name: Feed Through Terminal Block With Fuse

Rated Voltage: 250V

• Wire Range: 18-12AWG/2.5mm2

Rated Current: 10AConductor Material: Brass

• Screws: M2.5, Steel ,Zn Plate

Torque: 0.5nm Stripping Length: 7-8mm

Transport Package: Standara Export Carton

Specification: 1P/2P/3P/4P/5P

• Trademark: Golden Or Netural, Or Customer Brand

• Origin: China



# More Images









# **Product Description**

### **Product Description**

We have passed the ISO9001:2008 quality management system, the products have been approved by CE, RoHS, SGS, UL, VDE, SGS, CB, CQC, and C US.

We have adopted advanced production and test equipment, so that we could offer good quality and more competitive products. Equipped with advanced detection equipment, can be directly UL486E, UL1059, EN60998, EN60947, EN61984, GB13140, GB14048 standards, such as testing various types of terminals, for our new product development to provide a reliable basis for the Secretary to improve my products related to the efficiency and accuracy of certification.

For better service to the customers, we can also design, develop and produce according to customer's requirement for OE