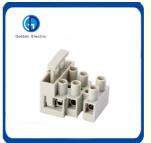

000, OHSAS/ OHSMS 18001,

IATF16949

Minimum Order Quantity: 1

• Packaging Details: Carton/Pallet

Delivery Time: Peak Season Lead Time: more than 12

months Off Season Lead Time: within 15

workdays

• Payment Terms: LC, T/T, PayPal, Western Union

Supply Ability: 5000/Month



# **Product Specification**

Character: Environmental Protection

Production Process: Injection Molding
 Brand: Golden Electric /OEM

Product Name: Feed Through Terminal Block With Fuse

Rated Voltage: 250V

• Wire Range: 18-12AWG/2.5mm2

Rated Current: 10AConductor Material: Brass

• Screws: M2.5, Steel ,Zn Plate

Torque: 0.5nm Stripping Length: 7-8mm

Transport Package: Standara Export Carton

Specification: 1P/2P/3P/4P/5P

• Trademark: Golden Or Netural, Or Customer Brand

• Origin: China



# More Images









# **Product Description**

### **Product Description**

We have passed the ISO9001:2008 quality management system, the products have been approved by CE, RoHS, SGS, UL, VDE, SGS, CB, CQC, and C US.

We have adopted advanced production and test equipment, so that we could offer good quality and more competitive products. Equipped with advanced detection equipment, can be directly UL486E, UL1059, EN60998, EN60947, EN61984, GB13140, GB14048 standards, such as testing various types of terminals, for our new product development to provide a reliable basis for the Secretary to improve my products related to the efficiency and accuracy of certification.

For better service to the customers, we can also design, develop and produce according to customer's requirement for OEM/ODM products.

With