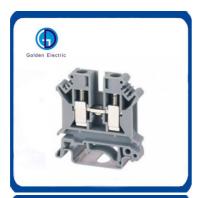

# PCB Feed Through Terminal Block with Fuse 250V 10A 1-5 Pole Screw Terminal Connector

# **Product Specification**

Character: Environmental Protection

Production Process: Injection Molding
 Brand: Golden Electric /OEM

Product Name: Feed Through Terminal Block With Fuse

Rated Voltage: 250V

• Wire Range: 18-12AWG/2.5mm2

Rated Current: 10AConductor Material: Brass

• Screws: M2.5, Steel ,Zn Plate

Torque: 0.5nm Stripping Length: 7-8mm

Transport Package: Standara Export Carton

Specification: 1P/2P/3P/4P/5P

• Trademark: Golden Or Netural, Or Customer Brand