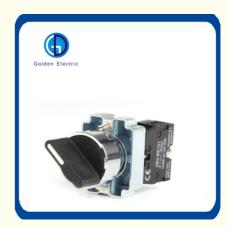

### **Product Specification**

| <ul> <li>Input Voltage(V):</li> </ul>                   | 6~220V                            |
|---------------------------------------------------------|-----------------------------------|
| • Lamp Luminous Flux(Lm):                               | 60                                |
| Light Source:                                           | LED                               |
| <ul> <li>Mounting Hole Size:</li> </ul>                 | 22mm                              |
| <ul> <li>Sound Type:</li> </ul>                         | Intermittent                      |
| <ul> <li>Working Current:</li> </ul>                    | ≤20mA                             |
| <ul> <li>Insulation Resistance:</li> </ul>              | >=2mΩ                             |
| <ul> <li>Mounting:</li> </ul>                           | Panel Mounting                    |
| <ul> <li>Beam Angle(°):</li> </ul>                      | 360                               |
| <ul> <li>Lamp Luminous<br/>Efficiency(Lm/W):</li> </ul> | 200                               |
| <ul> <li>Lamp Power(W):</li> </ul>                      | 5                                 |
| • CRI (Ra):                                             | 80                                |
| <ul> <li>Estimated Weight:</li> </ul>                   | 25g                               |
| <ul> <li>Working Voltage:</li> </ul>                    | 6V 12V 24V 36V 48V 110V 127V 220V |