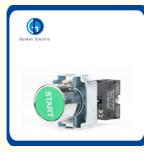

### **Product Specification**

| <ul> <li>Input Voltage(V):</li> </ul>                   | 6~220V                            |
|---------------------------------------------------------|-----------------------------------|
| • Lamp Luminous Flux(Lm):                               | 60                                |
| Light Source:                                           | LED                               |
| <ul> <li>Mounting Hole Size:</li> </ul>                 | 22mm                              |
| <ul> <li>Sound Type:</li> </ul>                         | Intermittent                      |
| <ul> <li>Working Current:</li> </ul>                    | ≤20mA                             |
| <ul> <li>Insulation Resistance:</li> </ul>              | >=2mΩ                             |
| <ul> <li>Mounting:</li> </ul>                           | Panel Mounting                    |
| <ul> <li>Beam Angle(°):</li> </ul>                      | 360                               |
| <ul> <li>Lamp Luminous<br/>Efficiency(Lm/W):</li> </ul> | 200                               |
| <ul> <li>Lamp Power(W):</li> </ul>                      | 5                                 |
| • CRI (Ra):                                             | 80                                |
| <ul> <li>Estimated Weight:</li> </ul>                   | 25g                               |
| <ul> <li>Working Voltage:</li> </ul>                    | 6V 12V 24V 36V 48V 110V 127V 220V |