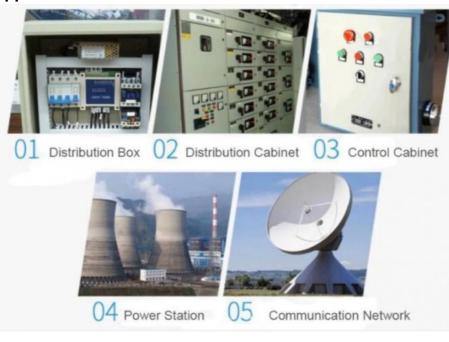

|
| <ul> <li>Lamp Power(W):</li> </ul>                      | 5                                 |
| • CRI (Ra):                                             | 80                                |
| <ul> <li>Estimated Weight:</li> </ul>                   | 25g                               |
| <ul> <li>Working Voltage:</li> </ul>                    | 6V 12V 24V 36V 48V 110V 127V 220V |



# More Images









### **Product Description**



# 행용 (155-83-10 BA 3: 常符号 (反限于BA,BL) 融点欄块 Contact Block 155-83-84 Derivative product BL With Mark (BA,BLOnly) 1: 常开 1NO 2: 常闭 1NC 155-84 Derivative product BL With Mark (BA,BLOnly) 1: 常开 1NO 2: 1常闭 1NC 1: 1世 Nite 2: - Cog als 第 2: 二常司 1NC 3: 2: 2: 1常闭 1NC 3: 2: 2: 1常司 1NC 3: 2: 2: 1常司 1NC 1: 1世 Nite 2: - Cog als 5: - Cog a

## Application



**Product Parameters** 

| 工作温度:-25-+<br>Working environn<br>储存温度:-40-+<br>Storage temperat<br>污染等级: 3级<br>Class of pollution<br>防护等级: IP40/IF<br>Protection grade:<br>海拔极限高度: <:<br>Limit height: <2<br>符合标准 Standar<br>EN 60947-1,GB1 | nent temperature<br>-70℃<br>ure<br>165/IP66<br>IP40/IP65/IP66<br>2000米<br>000米<br>d | ent 主要技术参数 Main Technical Data<br>◎ 板定绘缘电压:600V<br>Rated insulation voltage<br>◎ 約定发热电流:10A<br>Rated thermal current<br>◎ 开关板定值: AC-15 Ue:380V/250V,le=4.5A<br>Switch rating DC-13 Ue:220V/110V,le=0.6A<br>◎ 接触电阻: <50mA<br>Contact resistance<br>◎ 推荐扭力: 0.9Nm<br>Recommended torque<br>◎ 接线面积: 量小(min)1×0.5mm2,量大(Max)2x1.5mm2或(or)1x2.5mm2<br>Connectable area<br>◎ 机械寿命: 按钮Pushbutton)≥300×104次times);旋钮Selector Switch)≥1004次times);<br>Mechanical life<br>◎ 急停钮(Emergency Stop Pushbutto