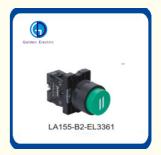

# 60 Lm Lamp Luminous Flux Remote Control Push Button for Panel Mounting Emergency Stop

ISO 9001, ISO 9000, ISO 14001, ISO 14000,

ISO 20000, OHSAS/ OHSMS 18001,

Peak Season Lead Time: more than 12 months Off Season Lead Time: within 15

### **Product Specification**

| <ul> <li>Input Voltage(V):</li> </ul>                   | 6~220V                            |
|---------------------------------------------------------|-----------------------------------|
| • Lamp Luminous Flux(Lm):                               | 60                                |
| Light Source:                                           | LED                               |
| <ul> <li>Mounting Hole Size:</li> </ul>                 | 22mm                              |
| <ul> <li>Sound Type:</li> </ul>                         | Intermittent                      |
| <ul> <li>Working Current:</li> </ul>                    | ≤20mA                             |
| <ul> <li>Insulation Resistance:</li> </ul>              | >=2mΩ                             |
| <ul> <li>Mounting:</li> </ul>                           | Panel Mounting                    |
| <ul> <li>Beam Angle(°):</li> </ul>                      | 360                               |
| <ul> <li>Lamp Luminous<br/>Efficiency(Lm/W):</li> </ul> | 200                               |
| <ul> <li>Lamp Power(W):</li> </ul>                      | 5                                 |
| • CRI (Ra):                                             | 80                                |
| <ul> <li>Estimated Weight:</li> </ul>                   | 25g                               |
| <ul> <li>Working Voltage:</li> </ul>                    | 6V 12V 24V 36V 48V 110V 127V 220V |