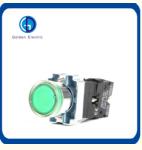

### **Product Specification**

| <ul> <li>Input Voltage(V):</li> </ul>                   | 6~220V                            |
|---------------------------------------------------------|-----------------------------------|
| • Lamp Luminous Flux(Lm):                               | 60                                |
| Light Source:                                           | LED                               |
| <ul> <li>Mounting Hole Size:</li> </ul>                 | 22mm                              |
| <ul> <li>Sound Type:</li> </ul>                         | Intermittent                      |
| <ul> <li>Working Current:</li> </ul>                    | ≤20mA                             |
| <ul> <li>Insulation Resistance:</li> </ul>              | >=2mΩ                             |
| <ul> <li>Mounting:</li> </ul>                           | Panel Mounting                    |
| <ul> <li>Beam Angle(°):</li> </ul>                      | 360                               |
| <ul> <li>Lamp Luminous<br/>Efficiency(Lm/W):</li> </ul> | 200                               |
| <ul> <li>Lamp Power(W):</li> </ul>                      | 5                                 |
| • CRI (Ra):                                             | 80                                |
| <ul> <li>Estimated Weight:</li> </ul>                   | 25g                               |
| <ul> <li>Working Voltage:</li> </ul>                    | 6V 12V 24V 36V 48V 110V 127V 220V |