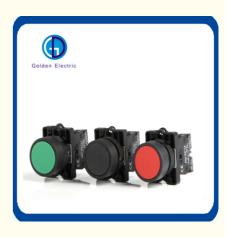

# 60 Lm Lamp Luminous Flux Remote Control Push Button for Panel Mounting Emergency Stop

ISO 9001, ISO 9000, ISO 14001, ISO 14000,

ISO 20000, OHSAS/ OHSMS 18001,

Peak Season Lead Time: more than 12 months Off Season Lead Time: within 15

### **Product Specification**

| <ul> <li>Input Voltage(V):</li> </ul>                   | 6~220V                            |
|---------------------------------------------------------|-----------------------------------|
| • Lamp Luminous Flux(Lm):                               | 60                                |
| Light Source:                                           | LED                               |
| <ul> <li>Mounting Hole Size:</li> </ul>                 | 22mm                              |
| <ul> <li>Sound Type:</li> </ul>                         | Intermittent                      |
| <ul> <li>Working Current:</li> </ul>                    | ≤20mA                             |
| <ul> <li>Insulation Resistance:</li> </ul>              | >=2mΩ                             |
| <ul> <li>Mounting:</li> </ul>                           | Panel Mounting                    |
| <ul> <li>Beam Angle(°):</li> </ul>                      | 360                               |
| <ul> <li>Lamp Luminous<br/>Efficiency(Lm/W):</li> </ul> | 200                               |
| <ul> <li>Lamp Power(W):</li> </ul>                      | 5                                 |
| • CRI (Ra):                                             | 80                                |
| <ul> <li>Estimated Weight:</li> </ul>                   | 25g                               |
| <ul> <li>Working Voltage:</li> </ul>                    | 6V 12V 24V 36V 48V 110V 127V 220V |