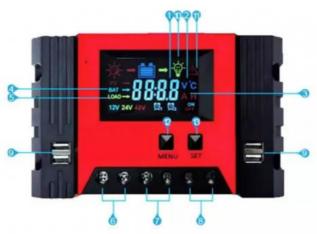

## **Detailed Photos**

- Solar Input Current and Voltage Display
   Solar Input Voltage
   Solar Input Charging Current
   Battery Voltage Display
   Output Current Display

- 6.Solar Terminals
- 7.Battery Terminals 8.Output Terminals
- 9.5V 2A USB Port
- 10.Output LED Indicator
- 11.Warning LED Indicator
  12.Input Current/Voltage Button
  13.Load ON / OFF Button