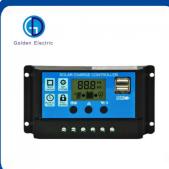

#### **Product Description**

- \* PWM solar charge controller 12/24V40/50/60A, 48VDC 40/50/60A
- \* 40A with 2 USB charger, Else None
- \* LED display generated energy, fault code and battery, PV, Load, charge, discharge details
- \* Bigger terminal, more safety and easy to installation
- \*Selectable Battery type,4 stage Charge,adjustable charge parameter
- \* Temperature compensation Charge and clock function
- \* Load working mode ,Normal,Light Control,Light and Double time control
- \* **Protection** for over charge, over discharge, overload, and short circuit,reverse polarity
- \* Preset charging parameters for three battery types
- \* Communication with computer by RJ45 option

Solar charge controller Features:

- 1.Back light design
- 2.Input current & Voltage Display
- 3. Output Current Display
- 4.4 PCS of USB output
- 5.12V/24V/48V auto, voltage distinguish function
- 6.Over-charge, Over discharge, short-circuit protections, to ensure system safe and prolong battery life.
- 7. With battery temperature compensation ensure best charge status in different environment
- 8. Three stage charge mode: strong charge, constant current, floating charge intelligent control

## **Detailed Photos**

- Solar Input Current and Voltage Display
   Solar Input Voltage
   Solar Input Charging Current
   Battery Voltage Display
   Output Current Display

- 6.Solar Terminals
- 7.Battery Terminals 8.Output Terminals
- 9.5V 2A USB Port
- 10.Output LED Indicator
- 11.Warning LED Indicator
  12.Input Current/Voltage Button
  13.Load ON / OFF Button