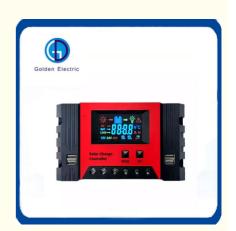

#### **Product Description**

- \* PWM solar charge controller 12/24V40/50/60A, 48VDC 40/50/60A
- \* 40A with 2 USB charger, Else None
- \* LED display generated energy, fault code and battery, PV, Load, charge, discharge details
- \* Bigger terminal, more safety and easy to installation
- \*Selectable Battery type,4 stage Charge,adjustable charge parameter
- \* Temperature compensation Charge and clock function
- \* Load working mode ,Normal,Light Control,Light and Double time control
- \* **Protection** for over charge, over discharge, overload, and short circuit,reverse polarity
- \* Preset charging parameters for three battery types
- \* Communication with computer by RJ45 option

Solar charge controller Features:

- 1.Back light design
- 2.Input current & Voltage Display
- 3. Output Current Display
- 4.4 PCS of USB output
- 5.12V/24V/48V auto, voltage distinguish function
- 6.Over-charge, Over discharge, short-circuit protections, to ensure system safe and prolong battery life.
- 7. With battery temperature compensation ensure best charge status in different environment
- 8. Three stage charge mode: strong charge, constant current, floating charge intelligent control