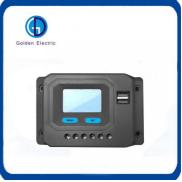

#### **Product Description**

- \* PWM solar charge controller 12/24V40/50/60A, 48VDC 40/50/60A
- \* 40A with 2 USB charger, Else None
- \* LED display generated energy, fault code and battery, PV, Load, charge, discharge details
- \* Bigger terminal, more safety and easy to installation
- \*Selectable Battery type,4 stage Charge,adjustable charge parameter
- \* Temperature compensation Charge and clock function
- \* Load working mode ,Normal,Light Control,Light and Double time control
- \* **Protection** for over charge, over discharge, overload, and short circuit,reverse polarity
- \* Preset charging parameters for three battery types
- \* Communication with computer by RJ45 option

Solar charge controller Features:

- 1.Back light design
- 2.Input current & Voltage Display
- 3. Output Current Display
- 4.4 PCS of USB output
- 5.12V/24V/48V auto, voltage distinguish function
- 6.Over-charge, Over discharge, short-circuit protections, to ensure system safe and prolong battery life.
- 7. With battery temperature compensation ensure best charge status in different environment
- 8. Three stage charge mode: strong charge, constant current, floating charge intelligent control