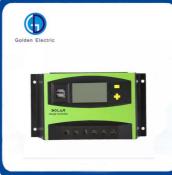

#### **Product Description**

- \* PWM solar charge controller 12/24V40/50/60A, 48VDC 40/50/60A
- \* 40A with 2 USB charger, Else None
- \* LED display generated energy, fault code and battery, PV, Load, charge, discharge details
- \* Bigger terminal, more safety and easy to installation
- \*Selectable Battery type,4 stage Charge,adjustable charge parameter
- \* Temperature compensation Charge and clock function
- \* Load working mode ,Normal,Light Control,Light and Double time control
- \* **Protection** for over charge, over discharge, overload, and short circuit,reverse polarity
- \* Preset charging parameters for three battery types
- \* Communication with computer by RJ45 option

Solar charge controller Features:

- 1.Back light design
- 2.Input current & Voltage Display
- 3. Output Current Display
- 4.4 PCS of USB output
- 5.12V/24V/48V auto, voltage distinguish function
- 6.Over-charge, Over discharge, short-circuit protections, to ensure system safe and prolong battery life.
- 7. With battery temperature compensation ensure best charge status in different environment
- 8. Three stage charge mode: strong charge, constant current, floating charge intelligent control