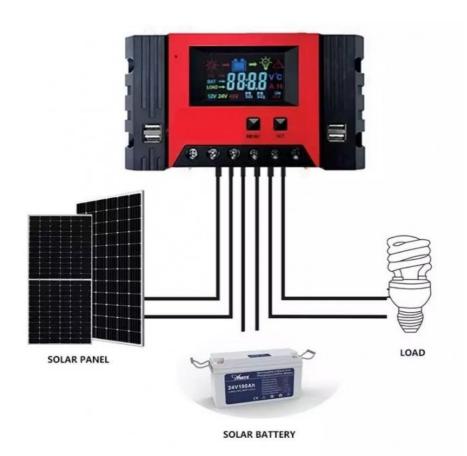

#### **Product Description**

- \* PWM solar charge controller 12/24V40/50/60A, 48VDC 40/50/60A
- \* 40A with 2 USB charger, Else None
- \* LED display generated energy, fault code and battery, PV, Load, charge, discharge details
- \* Bigger terminal, more safety and easy to installation
- \*Selectable Battery type,4 stage Charge,adjustable charge parameter
- \* Temperature compensation Charge and clock function
- \* Load working mode ,Normal,Light Control,Light and Double time control
- \* **Protection** for over charge, over discharge, overload, and short circuit,reverse polarity
- \* Preset charging parameters for three battery types
- \* Communication with computer by RJ45 option

Solar charge controller Features:

- 1.Back light design
- 2.Input current & Voltage Display
- 3. Output Current Display
- 4.4 PCS of USB output
- 5.12V/24V/48V auto, voltage distinguish function
- 6.Over-charge, Over discharge, short-circuit protections, to ensure system safe and prolong battery life.
- 7. With battery temperature compensation ensure best charge status in different environment
- 8. Three stage charge mode: strong charge, constant current, floating charge intelligent control