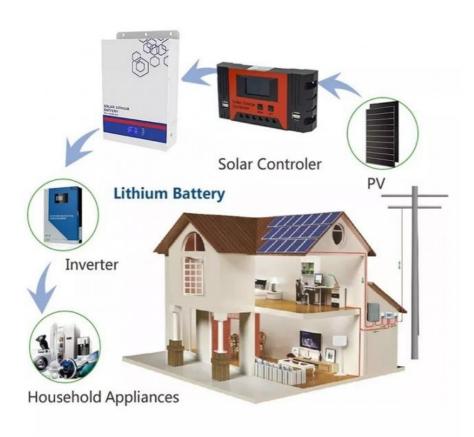

# **Product Description**

#### **Product Description**

- \* PWM solar charge controller 12/24V40/50/60A, 48VDC 40/50/60A
- \* 40A with 2 USB charger, Else None
- \* LED display generated energy, fault code and battery, PV, Load, charge, discharge details
- \* Bigger terminal, more safety and easy to installation
- \*Selectable Battery type,4 stage Charge,adjustable charge parameter
- \* Temperature compensation Charge and clock function
- \* Load working mode ,Normal,Light Control,Light and Double time control
- \* **Protection** for over charge, over discharge, overload, and short circuit,reverse polarity
- \* Preset charging parameters for three battery types
- \* Communication with computer by RJ45 option

Solar charge controller Features:

- 1.Back light design
- 2.Input current & Voltage Display
- 3. Output Current Display
- 4.4 PCS of USB output
- 5.12V/24V/48V auto, voltage distinguish function
- 6.Over-charge, Over discharge, short-circuit protections, to ensure system safe and prolong battery life.
- 7. With battery temperature compensation ensure best charge status in different environment
- 8. Three stage charge mode: strong charge, constant current, floating charge intelligent control