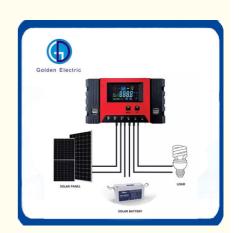

## **Detailed Photos**

- Solar Input Current and Voltage Display
   Solar Input Voltage
   Solar Input Charging Current
   Battery Voltage Display
   Output Current Display

- 6.Solar Terminals
- 7.Battery Terminals 8.Output Terminals
- 9.5V 2A USB Port
- 10.Output LED Indicator
- 11.Warning LED Indicator
  12.Input Current/Voltage Button
  13.Load ON / OFF Button