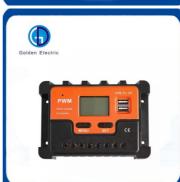

#### **Product Description**

- \* PWM solar charge controller 12/24V40/50/60A, 48VDC 40/50/60A
- \* 40A with 2 USB charger, Else None
- \* LED display generated energy, fault code and battery, PV, Load, charge, discharge details
- \* Bigger terminal, more safety and easy to installation
- \*Selectable Battery type,4 stage Charge,adjustable charge parameter
- \* Temperature compensation Charge and clock function
- \* Load working mode ,Normal,Light Control,Light and Double time control
- \* **Protection** for over charge, over discharge, overload, and short circuit,reverse polarity
- \* Preset charging parameters for three battery types
- \* Communication with computer by RJ45 option

Solar charge controller Features:

- 1.Back light design
- 2.Input current & Voltage Display
- 3. Output Current Display
- 4.4 PCS of USB output
- 5.12V/24V/48V auto, voltage distinguish function
- 6.Over-charge, Over discharge, short-circuit protections, to ensure system safe and prolong battery life.
- 7. With battery temperature compensation ensure best charge status in different environment
- 8. Three stage charge mode: strong charge, constant current, floating charge intelligent control

## **Detailed Photos**

- Solar Input Current and Voltage Display
   Solar Input Voltage
   Solar Input Charging Current
   Battery Voltage Display
   Output Current Display

- 6.Solar Terminals
- 7.Battery Terminals 8.Output Terminals
- 9.5V 2A USB Port
- 10.Output LED Indicator
- 11.Warning LED Indicator
  12.Input Current/Voltage Button
  13.Load ON / OFF Button