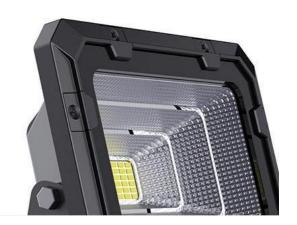

## **Ultra Clear Glass**

 $4.0 mm \ tempered \ glass, \ better \ explosion-proof \ and \ higher \ light \ transmittance$ 