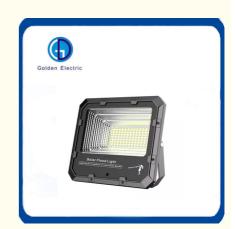

# 150W 200W Solar Flood Light LED Lamp Floodlight IP66 Outdoor Solar Wall Light Garden Light

# Solar outdoor flood light Outdoor garden use waterproof flood lighting 100W 150W 200W 250W 300W

The home series floodlights are suitable for outdoor use to avoid wiring, and the advantages of zero installation are spread throughout every home. This new type of solar flood light introduced by our company has 180-degree human body induction, and the induction is 8-10M. Traditionally dominated by polycrystalline solar panels, our design prefers to use high-efficiency monocrystalline solar panels, which converts electrical energy faster. It is easy to disassemble, easy to maintain, and more worry-free. The waterproof level is IP66, which can better prevent foreign objects from invading, completely prevent dust from entering, and can withstand strong rainstorm impact. The shell adopts 1.2MM thick die-casting aluminum shell, which is better than the traditional compression resistance and the sectional heat dissipation is faster. In addition, we also designed an intelligent light control mode, which automatically charges during the day and lights automatically at night to meet a variety of usage needs.