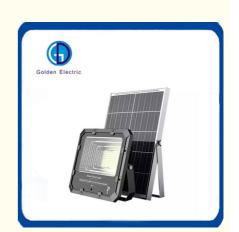

# 150W 200W Solar Flood Light LED Lamp Floodlight IP66 Outdoor Solar Wall Light Garden Light

# Solar outdoor flood light Outdoor garden use waterproof flood lighting 100W 150W 200W 250W 300W

The home series floodlights are suitable for outdoor use to avoid wiring, and the advantages of zero installation are spread throughout every home. This new type of solar flood light introduced by our company has 180-degree human body induction, and the induction is 8-10M. Traditionally dominated by polycrystalline solar panels, our design prefers to use high-efficiency monocrystalline solar panels, which converts electrical energy faster. It is easy to disassemble, easy to maintain, and more worry-free. The waterproof level is IP66, which can better prevent foreign objects from invading, completely prevent dust from entering, and can withstand strong rainstorm impact. The shell adopts 1.2MM thick die-casting aluminum shell, which is better than the traditional compression resistance and the sectional heat dissipation is faster. In addition, we also designed an intelligent light control mode, which automatically charges during the day and lights automatically at night to meet a variety of usage needs.

## **Main Components**

Monocrystalline silicon solar panel High Luminoud LED Intelligent controller High Quality Lthium Iron Phosphate battery.