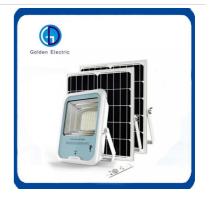

# 150W 200W Solar Flood Light LED Lamp Floodlight IP66 Outdoor Solar Wall Light Garden Light

# Solar outdoor flood light Outdoor garden use waterproof flood lighting 100W 150W 200W 250W 300W

The home series floodlights are suitable for outdoor use to avoid wiring, and the advantages of zero installation are spread throughout every home. This new type of solar flood light introduced by our company has 180-degree human body induction, and the induction is 8-10M. Traditionally dominated by polycrystalline solar panels, our design prefers to use high-efficiency monocrystalline solar panels, which converts electrical energy faster. It is easy to disassemble, easy to maintain, and more worry-free. The waterproof level is IP66, which can better prevent foreign objects from invading, completely prevent dust from entering, and can withstand strong rainstorm impact. The shell adopts 1.2MM thick die-casting aluminum shell, which is better than the traditional compression resistance and the sectional heat dissipation is faster. In addition, we also designed an intelligent light control mode, which automatically charges during the day and lights automatically at night to meet a variety of usage needs.