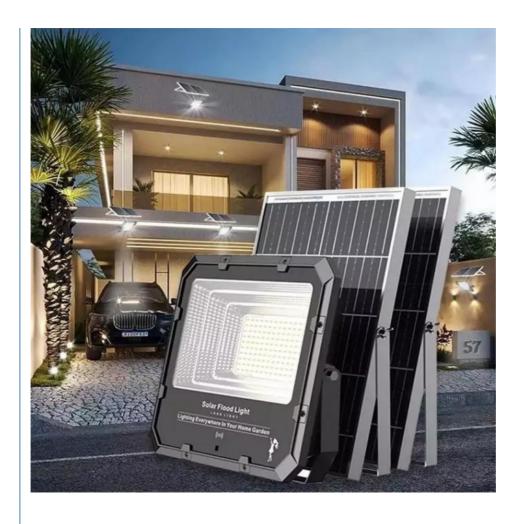

# 150W 200W Solar Flood Light LED Lamp Floodlight IP66 Outdoor Solar Wall Light Garden Light

# Solar outdoor flood light Outdoor garden use waterproof flood lighting 100W 150W 200W 250W 300W

The home series floodlights are suitable for outdoor use to avoid wiring, and the advantages of zero installation are spread throughout every home. This new type of solar flood light introduced by our company has 180-degree human body induction, and the induction is 8-10M. Traditionally dominated by polycrystalline solar panels, our design prefers to use high-efficiency monocrystalline solar panels, which converts electrical energy faster. It is easy to disassemble, easy to maintain, and more worry-free. The waterproof level is IP66, which can better prevent foreign objects from invading, completely prevent dust from entering, and can withstand strong rainstorm impact. The shell adopts 1.2MM thick die-casting aluminum shell, which is better than the traditional compression resistance and the sectional heat dissipation is faster. In addition, we also designed an intelligent light control mode, which automatically charges during the day and lights automatically at night to meet a variety of usage needs.