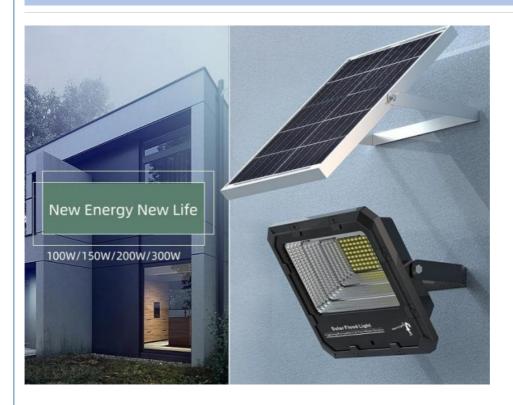

|  |  |  |
| Color        | Black                                                                                                       |               |               |               |               |  |  |  |
| Working Mode | 100% lighting mode/ 50% lighting mode/ 3-Hours lighting mode/ 5-Hours lighting mode/ 8-Hours lighting mode. |               |               |               |               |  |  |  |

## Product Details



## **Cooling Housing Design**

Speacial design for fast heat dissipation, extending the lifespan.

## **Thickened Die-casting Aluminum**

 ${\it 1.2mm\ thickness\ Aluminum,\ more\ strong\ and\ better\ anti-corrossion}$ 





## **Ultra Clear Glass**

 $4.0 mm \ tempered \ glass, \ better \ explosion-proof \ and \ higher \ light \ transmittance$ 

## Application





## Recommand Product













#### Company Profile

- Golden Electric Co.,Ltd ,was founded in 2007, we are professional for make AC and DC electric items such as cable gland,Solar PV Cable, MC4 Connector, isolator switch, fuse, breaker, distribution box, PV combiner box, surge protector, Indicator lamp,Solar Charge Controller,Industrial plug and socket,Wind Turbine, Solar product and so on.
- Golden has been granted ISO9001 management system certifications. The comprehensive product line has more than 1000 models which have been approved by TUV,CE,CQC,SGS,ROHS,SASO. The productsells well to UK, Spain, Portugal, Singapore, Turkey, Russia, Korea, South Africa... more than 60 countries and regions.
- Golden is always striving hard to provide the best services and competitive price to