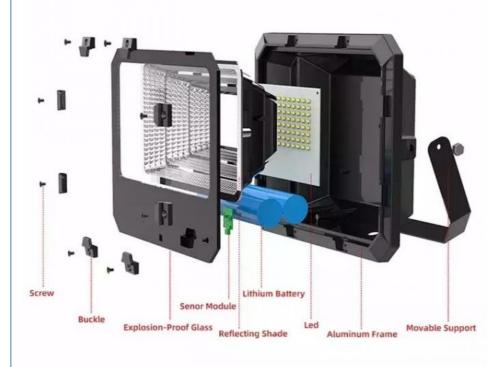

## **Main Components**

Monocrystalline silicon solar panel High Luminoud LED Intelligent controller High Quality Lthium Iron Phosphate battery.

## Product Details