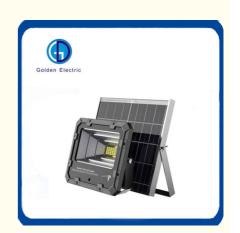

## Solar outdoor flood light Outdoor garden use waterproof flood lighting 100W 150W 200W 250W 300W

The home series floodlights are suitable for outdoor use to avoid wiring, and the advantages of zero installation are spread throughout every home. This new type of solar flood light introduced by our company has 180-degree human body induction, and the induction is 8-10M. Traditionally dominated by polycrystalline solar panels, our design prefers to use high-efficiency monocrystalline solar panels, which converts electrical energy faster. It is easy to disassemble, easy to maintain, and more worry-free. The waterproof level is IP66, which can better prevent foreign objects from invading, completely prevent dust from entering, and can withstand strong rainstorm impact. The shell adopts 1.2MM thick die-casting aluminum shell, which is better than the traditional compression resistance and the sectional heat dissipation is faster. In addition, we also designed an intelligent light control mode, which automatically charges during the day and lights automatically at night to meet a variety of usage needs.

## **Main Components**

Monocrystalline silicon solar panel High Luminoud LED Intelligent controller High Quality Lthium Iron Phosphate battery.