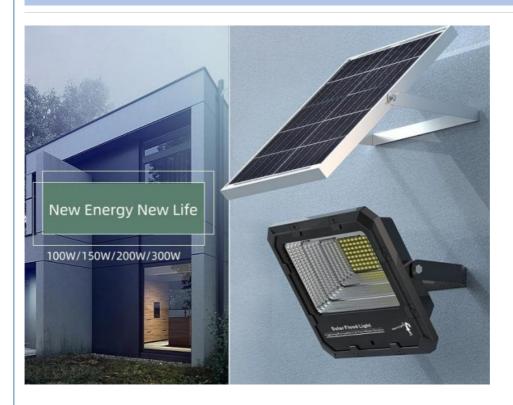

## Solar outdoor flood light Outdoor garden use waterproof flood lighting 100W 150W 200W 250W 300W

The home series floodlights are suitable for outdoor use to avoid wiring, and the advantages of zero installation are spread throughout every home. This new type of solar flood light introduced by our company has 180-degree human body induction, and the induction is 8-10M. Traditionally dominated by polycrystalline solar panels, our design prefers to use high-efficiency monocrystalline solar panels, which converts electrical energy faster. It is easy to disassemble, easy to maintain, and more worry-free. The waterproof level is IP66, which can better prevent foreign objects from invading, completely prevent dust from entering, and can withstand strong rainstorm impact. The shell adopts 1.2MM thick die-casting aluminum shell, which is better than the traditional compression resistance and the sectional heat dissipation is faster. In addition, we also designed an intelligent light control mode, which automatically charges during the day and lights automatically at night to meet a variety of usage needs.