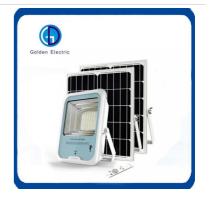

# Outdoor Solar Flood Light 100W LED Waterproof Garden Light for Street Lighting Needs

## Solar outdoor flood light Outdoor garden use waterproof flood lighting 100W 150W 200W 250W 300W

The home series floodlights are suitable for outdoor use to avoid wiring, and the advantages of zero installation are spread throughout every home. This new type of solar flood light introduced by our company has 180-degree human body induction, and the induction is 8-10M. Traditionally dominated by polycrystalline solar panels, our design prefers to use high-efficiency monocrystalline solar panels, which converts electrical energy faster. It is easy to disassemble, easy to maintain, and more worry-free. The waterproof level is IP66, which can better prevent foreign objects from invading, completely prevent dust from entering, and can withstand strong rainstorm impact. The shell adopts 1.2MM thick die-casting aluminum shell, which is better than the traditional compression resistance and the sectional heat dissipation is faster. In addition, we also designed an intelligent light control mode, which automatically charges during the day and lights automatically at night to meet a variety of usage needs.

## **Main Components**

Monocrystalline silicon solar panel High Luminoud LED Intelligent controller High Quality Lthium Iron Phosphate battery.