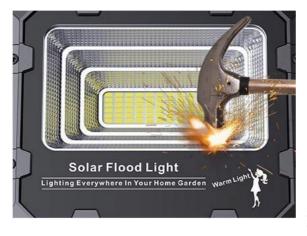

## **Thickened Die-casting Aluminum**

 ${\it 1.2mm\ thickness\ Aluminum,\ more\ strong\ and\ better\ anti-corrossion}$ 