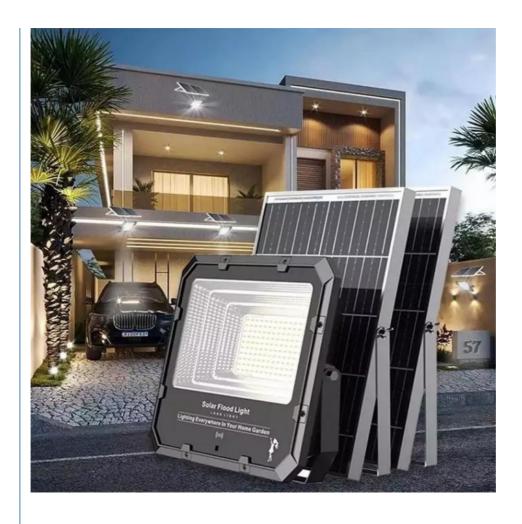

# Outdoor Solar Flood Light 100W LED Waterproof Garden Light for Street Lighting Needs

## Solar outdoor flood light Outdoor garden use waterproof flood lighting 100W 150W 200W 250W 300W

The home series floodlights are suitable for outdoor use to avoid wiring, and the advantages of zero installation are spread throughout every home. This new type of solar flood light introduced by our company has 180-degree human body induction, and the induction is 8-10M. Traditionally dominated by polycrystalline solar panels, our design prefers to use high-efficiency monocrystalline solar panels, which converts electrical energy faster. It is easy to disassemble, easy to maintain, and more worry-free. The waterproof level is IP66, which can better prevent foreign objects from invading, completely prevent dust from entering, and can withstand strong rainstorm impact. The shell adopts 1.2MM thick die-casting aluminum shell, which is better than the traditional compression resistance and the sectional heat dissipation is faster. In addition, we also designed an intelligent light control mode, which automatically charges during the day and lights automatically at night to meet a variety of usage needs.