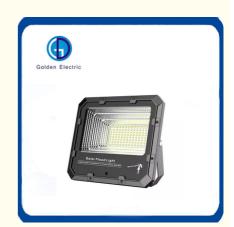

## Solar outdoor flood light Outdoor garden use waterproof flood lighting 100W 150W 200W 250W 300W

The home series floodlights are suitable for outdoor use to avoid wiring, and the advantages of zero installation are spread throughout every home. This new type of solar flood light introduced by our company has 180-degree human body induction, and the induction is 8-10M. Traditionally dominated by polycrystalline solar panels, our design prefers to use high-efficiency monocrystalline solar panels, which converts electrical energy faster. It is easy to disassemble, easy to maintain, and more worry-free. The waterproof level is IP66, which can better prevent foreign objects from invading, completely prevent dust from entering, and can withstand strong rainstorm impact. The shell adopts 1.2MM thick die-casting aluminum shell, which is better than the traditional compression resistance and the sectional heat dissipation is faster. In addition, we also designed an intelligent light control mode, which automatically charges during the day and lights automatically at night to meet a variety of usage needs.

## **Main Components**

Monocrystalline silicon solar panel High Luminoud LED Intelligent controller High Quality Lthium Iron Phosphate battery.