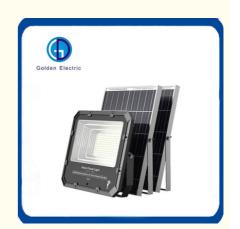

## Solar outdoor flood light Outdoor garden use waterproof flood lighting 100W 150W 200W 250W 300W

The home series floodlights are suitable for outdoor use to avoid wiring, and the advantages of zero installation are spread throughout every home. This new type of solar flood light introduced by our company has 180-degree human body induction, and the induction is 8-10M. Traditionally dominated by polycrystalline solar panels, our design prefers to use high-efficiency monocrystalline solar panels, which converts electrical energy faster. It is easy to disassemble, easy to maintain, and more worry-free. The waterproof level is IP66, which can better prevent foreign objects from invading, completely prevent dust from entering, and can withstand strong rainstorm impact. The shell adopts 1.2MM thick die-casting aluminum shell, which is better than the traditional compression resistance and the sectional heat dissipation is faster. In addition, we also designed an intelligent light control mode, which automatically charges during the day and lights automatically at night to meet a variety of usage needs.

## **Main Components**

Monocrystalline silicon solar panel High Luminoud LED Intelligent controller High Quality Lthium Iron Phosphate battery.

#### **Product Parameters**

| Item No.            | GSPH              |              |              |              |              |  |  |  |
|---------------------|-------------------|--------------|--------------|--------------|--------------|--|--|--|
| Product Type        | Solar Flood Light |              |              |              |              |  |  |  |
| Power               | 100W              | 150W         | 200W         | 250W         | 300W         |  |  |  |
| LED Lumen           | 600lm             | 1000lm       | 1200lm       | 1800lm       | 2000lm       |  |  |  |
| Solar Panel         | 5V/15W            | 5C/25W       | 5V/30W       | 5V/20W *2pcs | 5V/25W *2pcs |  |  |  |
| Battery             | 3.2V/1.2AH        | 3.2V/1.8AH   | 3.2V/2.4AH   | 3.2V/3.0AH   | 3.2V/3.6AH   |  |  |  |
| Solar Panel<br>size | 240*400*17mm      | 360*400*25mm | 430*400*25mm | 280*400*17mm | 360*400*25mm |  |  |  |