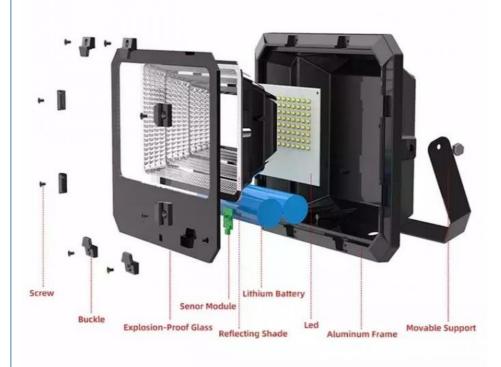

## **Main Components**

Monocrystalline silicon solar panel High Luminoud LED Intelligent controller High Quality Lthium Iron Phosphate battery.

## **Cooling Housing Design**

Speacial design for fast heat dissipation, extending the lifespan.

## **Thickened Die-casting Aluminum**

 ${\it 1.2mm\ thickness\ Aluminum,\ more\ strong\ and\ better\ anti-corrossion}$ 

## **Ultra Clear Glass**

 $4.0 mm \ tempered \ glass, \ better \ explosion-proof \ and \ higher \ light \ transmittance$ 