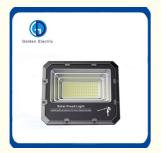

## Solar outdoor flood light Outdoor garden use waterproof flood lighting 100W 150W 200W 250W 300W

The home series floodlights are suitable for outdoor use to avoid wiring, and the advantages of zero installation are spread throughout every home. This new type of solar flood light introduced by our company has 180-degree human body induction, and the induction is 8-10M. Traditionally dominated by polycrystalline solar panels, our design prefers to use high-efficiency monocrystalline solar panels, which converts electrical energy faster. It is easy to disassemble, easy to maintain, and more worry-free. The waterproof level is IP66, which can better prevent foreign objects from invading, completely prevent dust from entering, and can withstand strong rainstorm impact. The shell adopts 1.2MM thick die-casting aluminum shell, which is better than the traditional compression resistance and the sectional heat dissipation is faster. In addition, we also designed an intelligent light control mode, which automatically charges during the day and lights automatically at night to meet a variety of usage needs.

#### **Product Parameters**

| Item No.            | GSPH              |              |              |              |              |  |  |  |
|---------------------|-------------------|--------------|--------------|--------------|--------------|--|--|--|
| Product Type        | Solar Flood Light |              |              |              |              |  |  |  |
| Power               | 100W              | 150W         | 200W         | 250W         | 300W         |  |  |  |
| LED Lumen           | 600lm             | 1000lm       | 1200lm       | 1800lm       | 2000lm       |  |  |  |
| Solar Panel         | 5V/15W            | 5C/25W       | 5V/30W       | 5V/20W *2pcs | 5V/25W *2pcs |  |  |  |
| Battery             | 3.2V/1.2AH        | 3.2V/1.8AH   | 3.2V/2.4AH   | 3.2V/3.0AH   | 3.2V/3.6AH   |  |  |  |
| Solar Panel<br>size | 240*400*17mm      | 360*400*25mm | 430*400*25mm | 280*400*17mm | 360*400*25mm |  |  |  |