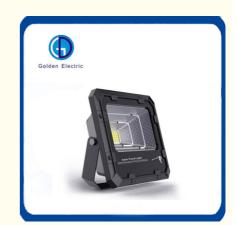

## Solar outdoor flood light Outdoor garden use waterproof flood lighting 100W 150W 200W 250W 300W

The home series floodlights are suitable for outdoor use to avoid wiring, and the advantages of zero installation are spread throughout every home. This new type of solar flood light introduced by our company has 180-degree human body induction, and the induction is 8-10M. Traditionally dominated by polycrystalline solar panels, our design prefers to use high-efficiency monocrystalline solar panels, which converts electrical energy faster. It is easy to disassemble, easy to maintain, and more worry-free. The waterproof level is IP66, which can better prevent foreign objects from invading, completely prevent dust from entering, and can withstand strong rainstorm impact. The shell adopts 1.2MM thick die-casting aluminum shell, which is better than the traditional compression resistance and the sectional heat dissipation is faster. In addition, we also designed an intelligent light control mode, which automatically charges during the day and lights automatically at night to meet a variety of usage needs.

#### **Product Parameters**

| Item No.            | GSPH              |              |              |              |              |  |  |  |
|---------------------|-------------------|--------------|--------------|--------------|--------------|--|--|--|
| Product Type        | Solar Flood Light |              |              |              |              |  |  |  |
| Power               | 100W              | 150W         | 200W         | 250W         | 300W         |  |  |  |
| LED Lumen           | 600lm             | 1000lm       | 1200lm       | 1800lm       | 2000lm       |  |  |  |
| Solar Panel         | 5V/15W            | 5C/25W       | 5V/30W       | 5V/20W *2pcs | 5V/25W *2pcs |  |  |  |
| Battery             | 3.2V/1.2AH        | 3.2V/1.8AH   | 3.2V/2.4AH   | 3.2V/3.0AH   | 3.2V/3.6AH   |  |  |  |
| Solar Panel<br>size | 240*400*17mm      | 360*400*25mm | 430*400*25mm | 280*400*17mm | 360*400*25mm |  |  |  |