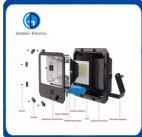

, ISO 9000, ISO 14001, ISO 14000,

ISO 20000, OHSAS/ OHSMS 18001,

IATF16949

Minimum Order Quantity: 1

• Packaging Details: Carton/Pallet

Delivery Time: Peak Season Lead Time: more than 12

months Off Season Lead Time: within 15

workdays

• Payment Terms: LC, T/T, PayPal, Western Union

Supply Ability: 5000/Month



## **Product Specification**

Technics: Painted MatteIllumination Time: 10-20h

Cell Type: LiFePO4 Lithium Battery

• Charging Time (H): 4-5h

• Usage: Garden, Street

IP Rating: IP66 Voltage: 12/24V

With Light Source: With Light SourceType: Solar Flood Light

Working Mode: Optically Control/Remote Control

CCT: 6000K-6500K Working Lifetime: 50, 000h

Solar Panels: Mono-Crystalline

Keyword: Highlight Solar Flood LightingMaterial: Die-Casting Aluminum



## More Images









#### **Product Description**

## Solar outdoor flood light Outdoor garden use waterproof flood lighting 100W 150W 200W 250W 300W

The home series floodlights are suitable for outdoor use to avoid wiring, and the advantages of zero installation are spread throughout every home. This new type of solar flood light introduced by our company has 180-degree human body induction, and the induction is 8-10M. Traditionally dominated by polycrystalline solar panels, our design prefers to use high-efficiency monocrystalline solar panels, which converts electrical energy faster. It is easy to disassemble, easy to maintain, and more worry-free. The waterproof level is IP66, which can better prevent foreign objects from invading, completely prevent dust from entering, and can withstand strong rain