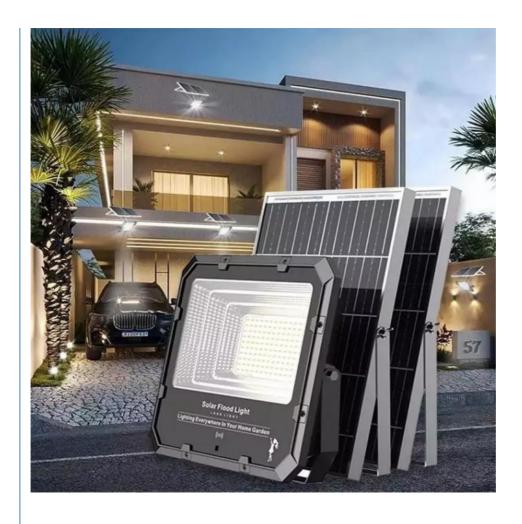

# Solar IP66 250W 300W Garden Lighting Remote Control LED Spotlight Outdoor Flood Light Lamp

## Solar outdoor flood light Outdoor garden use waterproof flood lighting 100W 150W 200W 250W 300W

The home series floodlights are suitable for outdoor use to avoid wiring, and the advantages of zero installation are spread throughout every home. This new type of solar flood light introduced by our company has 180-degree human body induction, and the induction is 8-10M. Traditionally dominated by polycrystalline solar panels, our design prefers to use high-efficiency monocrystalline solar panels, which converts electrical energy faster. It is easy to disassemble, easy to maintain, and more worry-free. The waterproof level is IP66, which can better prevent foreign objects from invading, completely prevent dust from entering, and can withstand strong rainstorm impact. The shell adopts 1.2MM thick die-casting aluminum shell, which is better than the traditional compression resistance and the sectional heat dissipation is faster. In addition, we also designed an intelligent light control mode, which automatically charges during the day and lights automatically at night to meet a variety of usage needs.