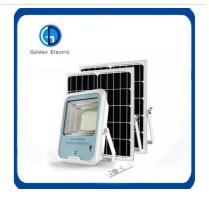

# Solar IP66 250W 300W Garden Lighting Remote Control LED Spotlight Outdoor Flood Light Lamp

## Solar outdoor flood light Outdoor garden use waterproof flood lighting 100W 150W 200W 250W 300W

The home series floodlights are suitable for outdoor use to avoid wiring, and the advantages of zero installation are spread throughout every home. This new type of solar flood light introduced by our company has 180-degree human body induction, and the induction is 8-10M. Traditionally dominated by polycrystalline solar panels, our design prefers to use high-efficiency monocrystalline solar panels, which converts electrical energy faster. It is easy to disassemble, easy to maintain, and more worry-free. The waterproof level is IP66, which can better prevent foreign objects from invading, completely prevent dust from entering, and can withstand strong rainstorm impact. The shell adopts 1.2MM thick die-casting aluminum shell, which is better than the traditional compression resistance and the sectional heat dissipation is faster. In addition, we also designed an intelligent light control mode, which automatically charges during the day and lights automatically at night to meet a variety of usage needs.

## **Main Components**

Monocrystalline silicon solar panel High Luminoud LED Intelligent controller High Quality Lthium Iron Phosphate battery.