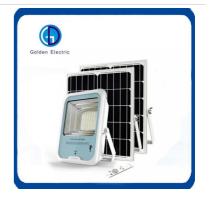

### Solar Flood Lights 100W 150W 200W 250W 300W Solar Land Light Solar LED Lamp Sensor Lights

# Solar outdoor flood light Outdoor garden use waterproof flood lighting 100W 150W 200W 250W 300W

The home series floodlights are suitable for outdoor use to avoid wiring, and the advantages of zero installation are spread throughout every home. This new type of solar flood light introduced by our company has 180-degree human body induction, and the induction is 8-10M. Traditionally dominated by polycrystalline solar panels, our design prefers to use high-efficiency monocrystalline solar panels, which converts electrical energy faster. It is easy to disassemble, easy to maintain, and more worry-free. The waterproof level is IP66, which can better prevent foreign objects from invading, completely prevent dust from entering, and can withstand strong rainstorm impact. The shell adopts 1.2MM thick die-casting aluminum shell, which is better than the traditional compression resistance and the sectional heat dissipation is faster. In addition, we also designed an intelligent light control mode, which automatically charges during the day and lights automatically at night to meet a variety of usage needs.

### **Main Components**

Monocrystalline silicon solar panel High Luminoud LED Intelligent controller High Quality Lthium Iron Phosphate battery.