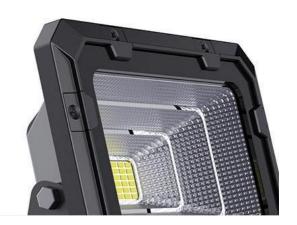

### **Ultra Clear Glass**

 $4.0 mm \ tempered \ glass, \ better \ explosion-proof \ and \ higher \ light \ transmittance$ 