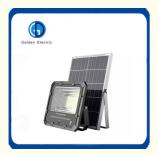

### Solar Flood Lights 100W 150W 200W 250W 300W Solar Land Light Solar LED Lamp Sensor Lights

# Solar outdoor flood light Outdoor garden use waterproof flood lighting 100W 150W 200W 250W 300W

The home series floodlights are suitable for outdoor use to avoid wiring, and the advantages of zero installation are spread throughout every home. This new type of solar flood light introduced by our company has 180-degree human body induction, and the induction is 8-10M. Traditionally dominated by polycrystalline solar panels, our design prefers to use high-efficiency monocrystalline solar panels, which converts electrical energy faster. It is easy to disassemble, easy to maintain, and more worry-free. The waterproof level is IP66, which can better prevent foreign objects from invading, completely prevent dust from entering, and can withstand strong rainstorm impact. The shell adopts 1.2MM thick die-casting aluminum shell, which is better than the traditional compression resistance and the sectional heat dissipation is faster. In addition, we also designed an intelligent light control mode, which automatically charges during the day and lights automatically at night to meet a variety of usage needs.