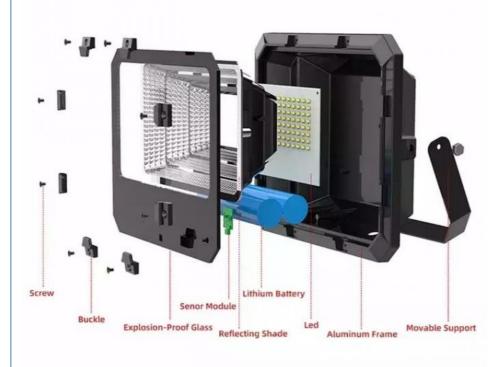

### **Main Components**

Monocrystalline silicon solar panel High Luminoud LED Intelligent controller High Quality Lthium Iron Phosphate battery.

### Product Details

### **Cooling Housing Design**

Speacial design for fast heat dissipation, extending the lifespan.

### **Thickened Die-casting Aluminum**

 ${\it 1.2mm\ thickness\ Aluminum,\ more\ strong\ and\ better\ anti-corrossion}$ 

### **Ultra Clear Glass**

 $4.0 mm \ tempered \ glass, \ better \ explosion-proof \ and \ higher \ light \ transmittance$ 