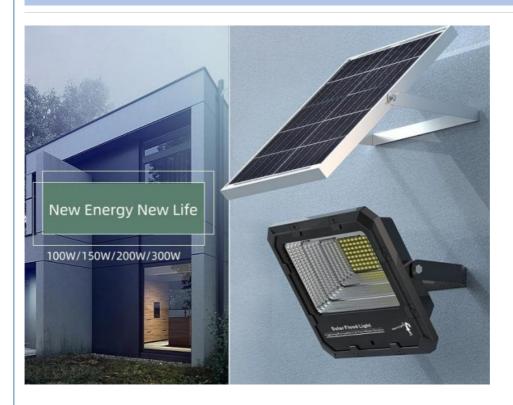

# Solar outdoor flood light Outdoor garden use waterproof flood lighting 100W 150W 200W 250W 300W

The home series floodlights are suitable for outdoor use to avoid wiring, and the advantages of zero installation are spread throughout every home. This new type of solar flood light introduced by our company has 180-degree human body induction, and the induction is 8-10M. Traditionally dominated by polycrystalline solar panels, our design prefers to use high-efficiency monocrystalline solar panels, which converts electrical energy faster. It is easy to disassemble, easy to maintain, and more worry-free. The waterproof level is IP66, which can better prevent foreign objects from invading, completely prevent dust from entering, and can withstand strong rainstorm impact. The shell adopts 1.2MM thick die-casting aluminum shell, which is better than the traditional compression resistance and the sectional heat dissipation is faster. In addition, we also designed an intelligent light control mode, which automatically charges during the day and lights automatically at night to meet a variety of usage needs.