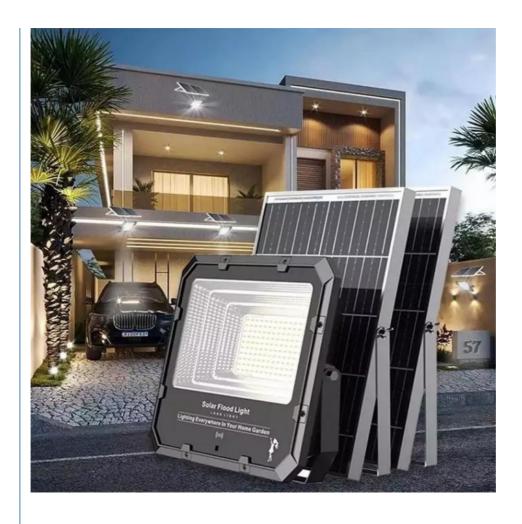

### Solar Flood Lights 100W 150W 200W 250W 300W Solar Land Light Solar LED Lamp Sensor Lights

# Solar outdoor flood light Outdoor garden use waterproof flood lighting 100W 150W 200W 250W 300W

The home series floodlights are suitable for outdoor use to avoid wiring, and the advantages of zero installation are spread throughout every home. This new type of solar flood light introduced by our company has 180-degree human body induction, and the induction is 8-10M. Traditionally dominated by polycrystalline solar panels, our design prefers to use high-efficiency monocrystalline solar panels, which converts electrical energy faster. It is easy to disassemble, easy to maintain, and more worry-free. The waterproof level is IP66, which can better prevent foreign objects from invading, completely prevent dust from entering, and can withstand strong rainstorm impact. The shell adopts 1.2MM thick die-casting aluminum shell, which is better than the traditional compression resistance and the sectional heat dissipation is faster. In addition, we also designed an intelligent light control mode, which automatically charges during the day and lights automatically at night to meet a variety of usage needs.

### **Main Components**

Monocrystalline silicon solar panel High Luminoud LED Intelligent controller High Quality Lthium Iron Phosphate battery.