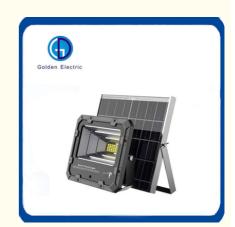

### Solar Flood Lights 100W 150W 200W 250W 300W Solar Land Light Solar LED Lamp Sensor Lights

# Solar outdoor flood light Outdoor garden use waterproof flood lighting 100W 150W 200W 250W 300W

The home series floodlights are suitable for outdoor use to avoid wiring, and the advantages of zero installation are spread throughout every home. This new type of solar flood light introduced by our company has 180-degree human body induction, and the induction is 8-10M. Traditionally dominated by polycrystalline solar panels, our design prefers to use high-efficiency monocrystalline solar panels, which converts electrical energy faster. It is easy to disassemble, easy to maintain, and more worry-free. The waterproof level is IP66, which can better prevent foreign objects from invading, completely prevent dust from entering, and can withstand strong rainstorm impact. The shell adopts 1.2MM thick die-casting aluminum shell, which is better than the traditional compression resistance and the sectional heat dissipation is faster. In addition, we also designed an intelligent light control mode, which automatically charges during the day and lights automatically at night to meet a variety of usage needs.