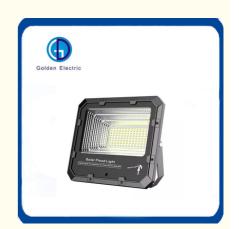

### Solar Flood Lights 100W 150W 200W 250W 300W Solar Land Light Solar LED Lamp Sensor Lights

# Solar outdoor flood light Outdoor garden use waterproof flood lighting 100W 150W 200W 250W 300W

The home series floodlights are suitable for outdoor use to avoid wiring, and the advantages of zero installation are spread throughout every home. This new type of solar flood light introduced by our company has 180-degree human body induction, and the induction is 8-10M. Traditionally dominated by polycrystalline solar panels, our design prefers to use high-efficiency monocrystalline solar panels, which converts electrical energy faster. It is easy to disassemble, easy to maintain, and more worry-free. The waterproof level is IP66, which can better prevent foreign objects from invading, completely prevent dust from entering, and can withstand strong rainstorm impact. The shell adopts 1.2MM thick die-casting aluminum shell, which is better than the traditional compression resistance and the sectional heat dissipation is faster. In addition, we also designed an intelligent light control mode, which automatically charges during the day and lights automatically at night to meet a variety of usage needs.