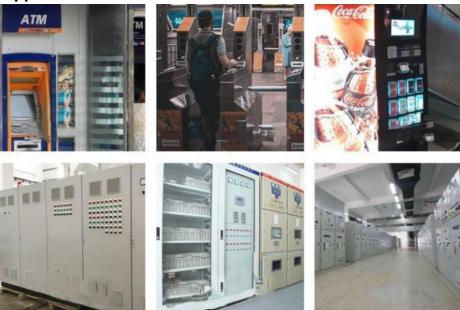

ial:
- Temperature Range:
- Environment Humidity:
- Installation Method:
- Operating Voltage:
- Output Signal:
- Dimensions:
- Control Type:
- Weight:
- Hole Size:
- Transport Package:
- Specification:
- Trademark:
- Origin:





## More Images









for more products please visit us on chinagoldene.com

#### Product Description

# Industry Enclosure Switch Temperature Controller Industrial Electronic Sensor Thermostat

Electronic relay for switching DC appliances with hiah switchinacapacityAseparate conventionalswitch contact is used as controller(e.g temperatureregulator humidity reaulatorIThe electronic relav is available in 24VDC and 48VDCversions

# Advandage



1.High DC switchingcapacity 2.Varietyofapplications 3.Compactdesign 4.Simpleconnection 5.OClipfixing

# **Application**



**Hot Product** 



### Product Parameters

| Technical Data 技术参数                 |                                                                                                         |  |  |
|-------------------------------------|---------------------------------------------------------------------------------------------------------|--|--|
| Contact type触点类型                    | 接触开关,常开Contact maker,normally open(Relay/MOSFET)                                                        |  |  |
| Contact resistance触点电阻              | <10m Ω                                                                                                  |  |  |
| Service life使用寿命                    | >100, 000 cycles                                                                                        |