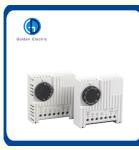

# Industry Enclosure Switch Temperature Controller Industrial Electronic Sensor Thermostat

Electronic relay for switching DC appliances with hiah switchinacapacityAseparate conventionalswitch contact is used as controller(e.g temperatureregulator humidity reaulatorIThe electronic relav is available in 24VDC and 48VDCversions

# Advandage

1.High DC switchingcapacity 2.Varietyofapplications 3.Compactdesign 4.Simpleconnection 5.OClipfixing

### Product Parameters

| Technical Data 技术参数                 |                                                                                                         |  |  |
|-------------------------------------|---------------------------------------------------------------------------------------------------------|--|--|
| Contact type触点类型                    | 接触开关,常开Contact maker,normally open(Relay/MOSFET)                                                        |  |  |
| Contact resistance触点电阻              | <10m Ω                                                                                                  |  |  |
| Service life使用寿命                    | >100, 000 cycles                                                                                        |  |  |
| EMC电磁兼容性                            | acc. to EN 55014-1-2. EN 61000-3-2. EN 61000-3-3                                                        |  |  |
| Connection接线方式                      | 6极端子,2.5mm <sup>2</sup> 导线<br>6-pole terminal,clamping torque 0.5Nm max.: rigid wire 2.5mm <sup>2</sup> |  |  |
| Mounting安装方式                        | 35mm DIN轨道<br>clip for 35mm DIN rail. EN60715 or for exit filter EF 118 Series                          |  |  |
| Casing外壳材料                          | 塑料UL94标准V-0防火等级, plastic according to uL94 V-0, light grey                                              |  |  |
| Dimensions外观尺寸                      | 67 × 50 × 46mm                                                                                          |  |  |
| Weight重量                            | Approx. 85g 約85g                                                                                        |  |  |
| Fitting position安装方式                | variable 任意                                                                                             |  |  |
| Operating Strage temperature操作/储存温度 | -20 to+80°C(-4 to+176°F)                                                                                |  |  |
| Protection type防护等级                 | IP20                                                                                                    |  |  |