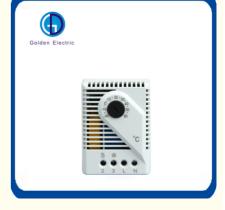

## **Product Specification**

- Switching Capacity:
- Material:
- Temperature Range:
- Environment Humidity:
- Installation Method:
- Operating Voltage:
- Output Signal:
- Dimensions:
- Control Type:
- Weight:
- Hole Size:
- Transport Package:
- Specification:
- Trademark:
- Origin:

### Product Parameters

| Technical Data 技术参数                 |                                                                                                         |  |  |
|-------------------------------------|---------------------------------------------------------------------------------------------------------|--|--|
| Contact type触点类型                    | 接触开关,常开Contact maker,normally open(Relay/MOSFET)                                                        |  |  |
| Contact resistance触点电阻              | <10m Ω                                                                                                  |  |  |
| Service life使用寿命                    | >100, 000 cycles                                                                                        |  |  |
| EMC电磁兼容性                            | acc. to EN 55014-1-2. EN 61000-3-2. EN 61000-3-3                                                        |  |  |
| Connection接线方式                      | 6极端子,2.5mm <sup>2</sup> 导线<br>6-pole terminal,clamping torque 0.5Nm max.: rigid wire 2.5mm <sup>2</sup> |  |  |
| Mounting安装方式                        | 35mm DIN轨道<br>clip for 35mm DIN rail. EN60715 or for exit filter EF 118 Series                          |  |  |
| Casing外壳材料                          | 塑料UL94标准V-0防火等级, plastic according to uL94 V-0, light grey                                              |  |  |
| Dimensions外观尺寸                      | 67 × 50 × 46mm                                                                                          |  |  |
| Weight重量                            | Approx. 85g 約85g                                                                                        |  |  |
| Fitting position安装方式                | variable 任意                                                                                             |  |  |
| Operating Strage temperature操作/储存温度 | -20 to+80°C(-4 to+176°F)                                                                                |  |  |
| Protection type防护等级                 | IP20                                                                                                    |  |  |