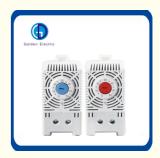

# Industry Enclosure Switch Temperature Controller Industrial Electronic Sensor Thermostat

Electronic relay for switching DC appliances with hiah switchinacapacityAseparate conventionalswitch contact is used as controller(e.g temperatureregulator humidity reaulatorIThe electronic relav is available in 24VDC and 48VDCversions

# Advandage

1.High DC switchingcapacity 2.Varietyofapplications 3.Compactdesign 4.Simpleconnection 5.OClipfixing

### Product Parameters

| Technical Data 技术参数                 |                                                                                                         |  |  |
|-------------------------------------|---------------------------------------------------------------------------------------------------------|--|--|
| Contact type触点类型                    | 接触开关,常开Contact maker,normally open(Relay/MOSFET)                                                        |  |  |
| Contact resistance触点电阻              | <10m Ω                                                                                                  |  |  |
| Service life使用寿命                    | >100, 000 cycles                                                                                        |  |  |
| EMC电磁兼容性                            | acc. to EN 55014-1-2. EN 61000-3-2. EN 61000-3-3                                                        |  |  |
| Connection接线方式                      | 6极端子,2.5mm <sup>2</sup> 导线<br>6-pole terminal,clamping torque 0.5Nm max.: rigid wire 2.5mm <sup>2</sup> |  |  |
| Mounting安装方式                        | 35mm DIN轨道<br>clip for 35mm DIN rail. EN60715 or for exit filter EF 118 Series                          |  |  |
| Casing外壳材料                          | 塑料UL94标准V-0防火等级, plastic according to uL94 V-0, light grey                                              |  |  |
| Dimensions外观尺寸                      | 67 × 50 × 46mm                                                                                          |  |  |
| Weight重量                            | Approx. 85g 約85g                                                                                        |  |  |
| Fitting position安装方式                | variable 任意                                                                                             |  |  |
| Operating Strage temperature操作/储存温度 | -20 to+80°C(-4 to+176°F)                                                                                |  |  |
| Protection type防护等级                 | IP20                                                                                                    |  |  |