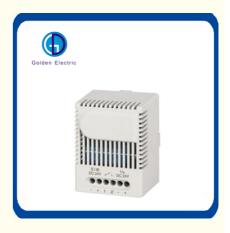

## **Product Specification**

- Switching Capacity:
- Material:
- Temperature Range:
- Environment Humidity:
- Installation Method:
- Operating Voltage:
- Output Signal:
- Dimensions:
- Control Type:
- Weight:
- Hole Size:
- Transport Package:
- Specification:
- Trademark:
- Origin:

### Product Parameters

| Technical Data 技术参数                 |                                                                                                         |  |  |
|-------------------------------------|---------------------------------------------------------------------------------------------------------|--|--|
| Contact type触点类型                    | 接触开关,常开Contact maker,normally open(Relay/MOSFET)                                                        |  |  |
| Contact resistance触点电阻              | <10m Ω                                                                                                  |  |  |
| Service life使用寿命                    | >100, 000 cycles                                                                                        |  |  |
| EMC电磁兼容性                            | acc. to EN 55014-1-2. EN 61000-3-2. EN 61000-3-3                                                        |  |  |
| Connection接线方式                      | 6极端子,2.5mm <sup>2</sup> 导线<br>6-pole terminal,clamping torque 0.5Nm max.: rigid wire 2.5mm <sup>2</sup> |  |  |
| Mounting安装方式                        | 35mm DIN轨道<br>clip for 35mm DIN rail. EN60715 or for exit filter EF 118 Series                          |  |  |
| Casing外壳材料                          | 塑料UL94标准V-0防火等级, plastic according to uL94 V-0, light grey                                              |  |  |
| Dimensions外观尺寸                      | 67 × 50 × 46mm                                                                                          |  |  |
| Weight重量                            | Approx. 85g 約85g                                                                                        |  |  |
| Fitting position安装方式                | variable 任意                                                                                             |  |  |
| Operating Strage temperature操作/储存温度 | -20 to+80°C(-4 to+176°F)                                                                                |  |  |
| Protection type防护等级                 | IP20                                                                                                    |  |  |