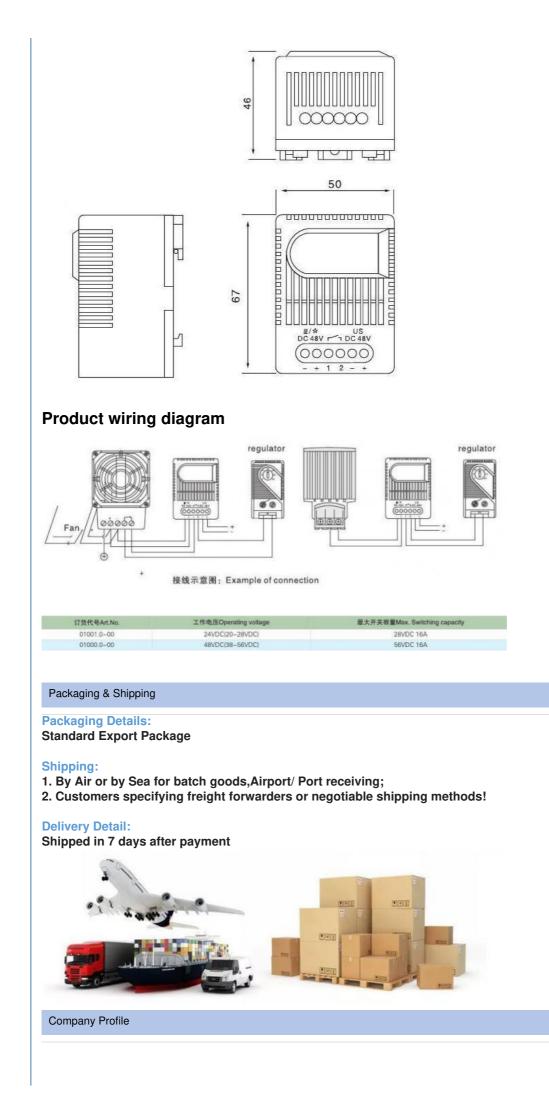

### Product Parameters

| Technical Data 技术参数                 |                                                                                                         |  |  |
|-------------------------------------|---------------------------------------------------------------------------------------------------------|--|--|
| Contact type触点类型                    | 接触开关,常开Contact maker,normally open(Relay/MOSFET)                                                        |  |  |
| Contact resistance触点电阻              | <10m Ω                                                                                                  |  |  |
| Service life使用寿命                    | >100, 000 cycles                                                                                        |  |  |
| EMC电磁兼容性                            | acc. to EN 55014-1-2. EN 61000-3-2. EN 61000-3-3                                                        |  |  |
| Connection接线方式                      | 6极端子,2.5mm <sup>2</sup> 导线<br>6-pole terminal,clamping torque 0.5Nm max.: rigid wire 2.5mm <sup>2</sup> |  |  |
| Mounting安装方式                        | 35mm DIN轨道<br>clip for 35mm DIN rail. EN60715 or for exit filter EF 118 Series                          |  |  |
| Casing外壳材料                          | 塑料UL94标准V-0防火等级, plastic according to uL94 V-0, light grey                                              |  |  |
| Dimensions外观尺寸                      | 67 × 50 × 46mm                                                                                          |  |  |
| Weight重量                            | Approx. 85g 約85g                                                                                        |  |  |
| Fitting position安装方式                | variable 任意                                                                                             |  |  |
| Operating Strage temperature操作/储存温度 | -20 to+80°C(-4 to+176°F)                                                                                |  |  |
| Protection type防护等级                 | IP20                                                                                                    |  |  |