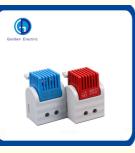

# Industry Enclosure Switch Temperature Controller Industrial Electronic Sensor Thermostat

Electronic relay for switching DC appliances with hiah switchinacapacityAseparate conventionalswitch contact is used as controller(e.g temperatureregulator humidity reaulatorIThe electronic relav is available in 24VDC and 48VDCversions

# Advandage

1.High DC switchingcapacity 2.Varietyofapplications 3.Compactdesign 4.Simpleconnection 5.OClipfixing

### Product Parameters

| Technical Data 技术参数                 |                                                                                                         |  |  |
|-------------------------------------|---------------------------------------------------------------------------------------------------------|--|--|
| Contact type触点类型                    | 接触开关,常开Contact maker,normally open(Relay/MOSFET)                                                        |  |  |
| Contact resistance触点电阻              | <10m Ω                                                                                                  |  |  |
| Service life使用寿命                    | >100, 000 cycles                                                                                        |  |  |
| EMC电磁兼容性                            | acc. to EN 55014-1-2. EN 61000-3-2. EN 61000-3-3                                                        |  |  |
| Connection接线方式                      | 6极端子,2.5mm <sup>2</sup> 导线<br>6-pole terminal,clamping torque 0.5Nm max.: rigid wire 2.5mm <sup>2</sup> |  |  |
| Mounting安装方式                        | 35mm DIN轨道<br>clip for 35mm DIN rail. EN60715 or for exit filter EF 118 Series                          |  |  |
| Casing外壳材料                          | 塑料UL94标准V-0防火等级, plastic according to uL94 V-0, light grey                                              |  |  |
| Dimensions外观尺寸                      | 67 × 50 × 46mm                                                                                          |  |  |
| Weight重量                            | Approx. 85g 約85g                                                                                        |  |  |
| Fitting position安装方式                | variable 任意                                                                                             |  |  |
| Operating Strage temperature操作/储存温度 | -20 to+80°C(-4 to+176°F)                                                                                |  |  |
| Protection type防护等级                 | IP20                                                                                                    |  |  |