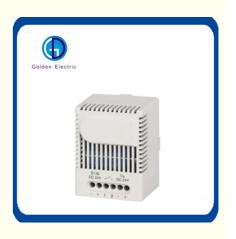

### **Product Specification**

- Environment Humidity:
- Installation Method:
- Operating Voltage:
- Output Signal:
- Dimensions:
- Control Type:
- Weight:
- Hole Size:
- Transport Package:
- Specification:
- Trademark:
- Origin:
- HS Code:
- Supply Ability:
- Customized:
- 5%-85%Rh Rail Installation 120-250V 10mA 67\*50\*38mm Temperature 0.3kg 35mm Standard Export Carton GD-TC601/GD-TC602 Golden Or Netural Or Customer Brand China 90321000 50000PCS /Week

# Industry Enclosure Switch Temperature Controller Industrial Electronic Sensor Thermostat

Electronic relay for switching DC appliances with high switching capacity, A separate conventional switch contact is used as controller(e.g temperature regulator, humidity reaulator) The electronic relay is available in 24VDC and 48VDC versions.

### Product Parameters

| Technical Data 技术参数                 |                                                                                                         |  |  |
|-------------------------------------|---------------------------------------------------------------------------------------------------------|--|--|
| Contact type触点类型                    | 接触开关,常开Contact maker,normally open(Relay/MOSFET)                                                        |  |  |
| Contact resistance触点电阻              | <10m Ω                                                                                                  |  |  |
| Service life使用寿命                    | >100, 000 cycles                                                                                        |  |  |
| EMC电磁兼容性                            | acc. to EN 55014-1-2. EN 61000-3-2. EN 61000-3-3                                                        |  |  |
| Connection接线方式                      | 6极端子,2.5mm <sup>2</sup> 导线<br>6-pole terminal,clamping torque 0.5Nm max.: rigid wire 2.5mm <sup>2</sup> |  |  |
| Mounting安装方式                        | 35mm DIN轨道<br>clip for 35mm DIN rail. EN60715 or for exit filter EF 118 Series                          |  |  |
| Casing外壳材料                          | 塑料UL94标准V-0防火等级, plastic according to uL94 V-0, light grey                                              |  |  |
| Dimensions外观尺寸                      | 67 × 50 × 46mm                                                                                          |  |  |
| Weight重量                            | Approx. 85g 約85g                                                                                        |  |  |
| Fitting position安装方式                | variable 任意                                                                                             |  |  |
| Operating Strage temperature操作/储存温度 | -20 to+80°C(-4 to+176°F)                                                                                |  |  |
| Protection type防护等级                 | IP20                                                                                                    |  |  |