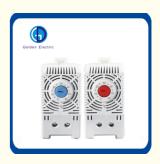

# Industry Enclosure Switch Temperature Controller Industrial Electronic Sensor Thermostat

Electronic relay for switching DC appliances with high switching capacity, A separate conventional switch contact is used as controller(e.g temperature regulator, humidity reaulator) The electronic relay is available in 24VDC and 48VDC versions.

### Product Parameters

| Technical Data 技术参数                 |                                                                                                         |  |  |
|-------------------------------------|---------------------------------------------------------------------------------------------------------|--|--|
| Contact type触点类型                    | 接触开关,常开Contact maker,normally open(Relay/MOSFET)                                                        |  |  |
| Contact resistance触点电阻              | <10m Ω                                                                                                  |  |  |
| Service life使用寿命                    | >100, 000 cycles                                                                                        |  |  |
| EMC电磁兼容性                            | acc. to EN 55014-1-2. EN 61000-3-2. EN 61000-3-3                                                        |  |  |
| Connection接线方式                      | 6极端子,2.5mm <sup>2</sup> 导线<br>6-pole terminal,clamping torque 0.5Nm max.: rigid wire 2.5mm <sup>2</sup> |  |  |
| Mounting安装方式                        | 35mm DIN轨道<br>clip for 35mm DIN rail. EN60715 or for exit filter EF 118 Series                          |  |  |
| Casing外壳材料                          | 塑料UL94标准V-0防火等级, plastic according to uL94 V-0, light grey                                              |  |  |
| Dimensions外观尺寸                      | 67 × 50 × 46mm                                                                                          |  |  |
| Weight重量                            | Approx. 85g 約85g                                                                                        |  |  |
| Fitting position安装方式                | variable 任意                                                                                             |  |  |
| Operating Strage temperature操作/储存温度 | -20 to+80°C(-4 to+176°F)                                                                                |  |  |
| Protection type防护等级                 | IP20                                                                                                    |  |  |