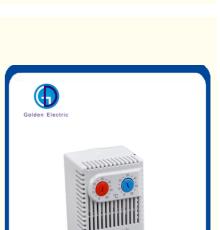

# Industry Enclosure Switch Temperature Controller Industrial Electronic Sensor Thermostat

Electronic relay for switching DC appliances with high switching capacity, A separate conventional switch contact is used as controller(e.g temperature regulator, humidity reaulator) The electronic relay is available in 24VDC and 48VDC versions.

# Advandage

1.High DC switching capacity 2.Variety of applications 3.Compact design 4.Simple connection 5.Clip fixing