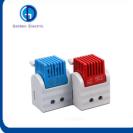

# Industry Enclosure Switch Temperature Controller Industrial Electronic Sensor Thermostat

Electronic relay for switching DC appliances with high switching capacity, A separate conventional switch contact is used as controller(e.g temperature regulator, humidity reaulator) The electronic relay is available in 24VDC and 48VDC versions.

### Product Parameters

| Technical Data 技术参数                 |                                                                                                         |  |  |
|-------------------------------------|---------------------------------------------------------------------------------------------------------|--|--|
| Contact type触点类型                    | 接触开关,常开Contact maker,normally open(Relay/MOSFET)                                                        |  |  |
| Contact resistance触点电阻              | <10m Ω                                                                                                  |  |  |
| Service life使用寿命                    | >100, 000 cycles                                                                                        |  |  |
| EMC电磁兼容性                            | acc. to EN 55014-1-2. EN 61000-3-2. EN 61000-3-3                                                        |  |  |
| Connection接线方式                      | 6极端子,2.5mm <sup>2</sup> 导线<br>6-pole terminal,clamping torque 0.5Nm max.: rigid wire 2.5mm <sup>2</sup> |  |  |
| Mounting安装方式                        | 35mm DIN轨道<br>clip for 35mm DIN rail. EN60715 or for exit filter EF 118 Series                          |  |  |
| Casing外壳材料                          | 塑料UL94标准V-0防火等级, plastic according to uL94 V-0, light grey                                              |  |  |
| Dimensions外观尺寸                      | 67 × 50 × 46mm                                                                                          |  |  |
| Weight重量                            | Approx. 85g 約85g                                                                                        |  |  |
| Fitting position安装方式                | variable 任意                                                                                             |  |  |
| Operating Strage temperature操作/储存温度 | -20 to+80°C(-4 to+176°F)                                                                                |  |  |
| Protection type防护等级                 | IP20                                                                                                    |  |  |