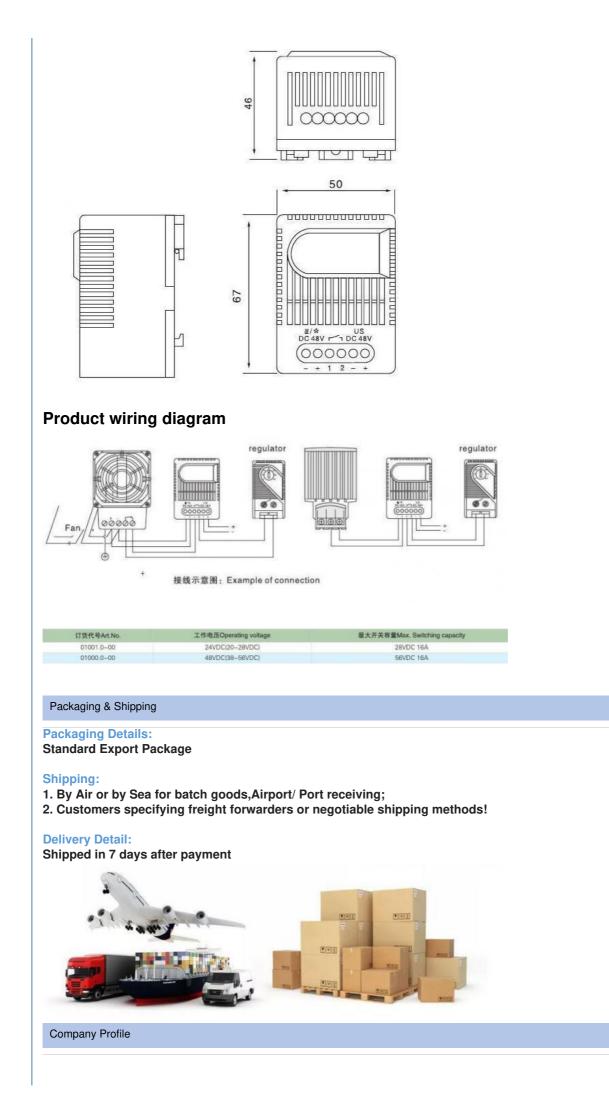

### Product Parameters

| Technical Data 技术参数                 |                                                                                                         |  |  |
|-------------------------------------|---------------------------------------------------------------------------------------------------------|--|--|
| Contact type触点类型                    | 接触开关,常开Contact maker,normally open(Relay/MOSFET)                                                        |  |  |
| Contact resistance触点电阻              | <10m Ω                                                                                                  |  |  |
| Service life使用寿命                    | >100, 000 cycles                                                                                        |  |  |
| EMC电磁兼容性                            | acc. to EN 55014-1-2. EN 61000-3-2. EN 61000-3-3                                                        |  |  |
| Connection接线方式                      | 6极端子,2.5mm <sup>2</sup> 导线<br>6-pole terminal,clamping torque 0.5Nm max.: rigid wire 2.5mm <sup>2</sup> |  |  |
| Mounting安装方式                        | 35mm DIN轨道<br>clip for 35mm DIN rail. EN60715 or for exit filter EF 118 Series                          |  |  |
| Casing外壳材料                          | 塑料UL94标准V-0防火等级, plastic according to uL94 V-0, light grey                                              |  |  |
| Dimensions外观尺寸                      | 67 × 50 × 46mm                                                                                          |  |  |
| Weight重量                            | Approx. 85g 約85g                                                                                        |  |  |
| Fitting position安装方式                | variable 任意                                                                                             |  |  |
| Operating Strage temperature操作/储存温度 | -20 to+80°C(-4 to+176°F)                                                                                |  |  |
| Protection type防护等级                 | IP20                                                                                                    |  |  |

### **Product Specification**

- Environment Humidity:
- Installation Method:
- Operating Voltage:
- Output Signal:
- Dimensions:
- Control Type:
- Weight:
- Hole Size:
- Transport Package:
- Specification:
- Trademark:
- Origin:
- HS Code:
- Supply Ability:
- Customized:
- 5%-85%Rh Rail Installation 120-250V 10mA 67\*50\*38mm Temperature 0.3kg 35mm Standard Export Carton GD-TC601/GD-TC602 Golden Or Netural Or Customer Brand China 90321000 50000PCS /Week