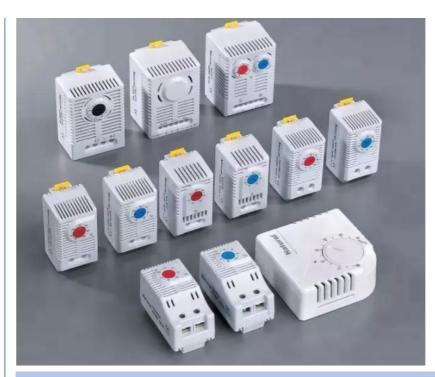

## More Images

Non-Customized

# Industry Enclosure Switch Temperature Controller Industrial Electronic Sensor Thermostat

Electronic relay for switching DC appliances with high switching capacity, A separate conventional switch contact is used as controller(e.g temperature regulator, humidity reaulator) The electronic relay is available in 24VDC and 48VDC versions.

# Advandage

1.High DC switching capacity 2.Variety of applications 3.Compact design 4.Simple connection 5.Clip fixing