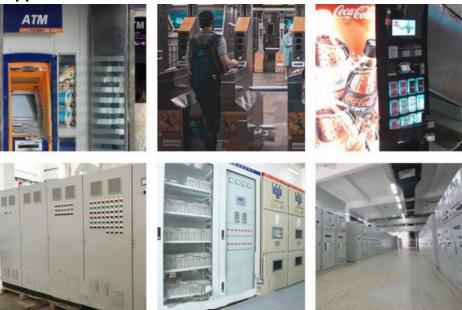

Trademark:
- Origin:
- HS Code:
- Supply Ability:
- Customized:
- 5%-85%Rh Rail Installation 120-250V 10mA 67\*50\*38mm Temperature 0.3kg 35mm Standard Export Carton GD-TC601/GD-TC602 Golden Or Netural Or Customer Brand China 90321000 50000PCS /Week



## More Images





Non-Customized





#### Product Description

# Industry Enclosure Switch Temperature Controller Industrial Electronic Sensor Thermostat

Electronic relay for switching DC appliances with high switching capacity, A separate conventional switch contact is used as controller(e.g temperature regulator, humidity reaulator) The electronic relay is available in 24VDC and 48VDC versions.

# Advandage



1.High DC switching capacity 2.Variety of applications 3.Compact design 4.Simple connection 5.Clip fixing

# **Application**



**Hot Product** 



### Product Parameters

| Technical Data 技术参数                 |                                                                                                         |  |  |
|-------------------------------------|---------------------------------------------------------------------------------------------------------|--|--|
| Contact type触点类型                    | 接触开关,常开Contact maker,normally open(Relay/MOSFET)                                                        |  |  |
| Contact resistance触点电阻              | <10m Ω                                                                                                  |  |  |
| Service life使用寿命                    | >100, 000 cycles                                                                                        |