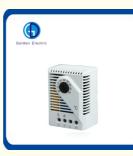

### **Product Specification**

- Environment Humidity:
- Installation Method:
- Operating Voltage:
- Output Signal:
- Dimensions:
- Control Type:
- Weight:
- Hole Size:
- Transport Package:
- Specification:
- Trademark:
- Origin:
- HS Code:
- Supply Ability:
- Customized:
- 5%-85%Rh Rail Installation 120-250V 10mA 67\*50\*38mm Temperature 0.3kg 35mm Standard Export Carton GD-TC601/GD-TC602 Golden Or Netural Or Customer Brand China 90321000 50000PCS /Week

### Product Parameters

| Technical Data 技术参数                 |                                                                                                         |  |  |
|-------------------------------------|---------------------------------------------------------------------------------------------------------|--|--|
| Contact type触点类型                    | 接触开关,常开Contact maker,normally open(Relay/MOSFET)                                                        |  |  |
| Contact resistance触点电阻              | <10m Ω                                                                                                  |  |  |
| Service life使用寿命                    | >100, 000 cycles                                                                                        |  |  |
| EMC电磁兼容性                            | acc. to EN 55014-1-2. EN 61000-3-2. EN 61000-3-3                                                        |  |  |
| Connection接线方式                      | 6极端子,2.5mm <sup>2</sup> 导线<br>6-pole terminal,clamping torque 0.5Nm max.: rigid wire 2.5mm <sup>2</sup> |  |  |
| Mounting安装方式                        | 35mm DIN轨道<br>clip for 35mm DIN rail. EN60715 or for exit filter EF 118 Series                          |  |  |
| Casing外壳材料                          | 塑料UL94标准V-0防火等级, plastic according to uL94 V-0, light grey                                              |  |  |
| Dimensions外观尺寸                      | 67 × 50 × 46mm                                                                                          |  |  |
| Weight重量                            | Approx. 85g 約85g                                                                                        |  |  |
| Fitting position安装方式                | variable 任意                                                                                             |  |  |
| Operating Strage temperature操作/储存温度 | -20 to+80°C(-4 to+176°F)                                                                                |  |  |
| Protection type防护等级                 | IP20                                                                                                    |  |  |