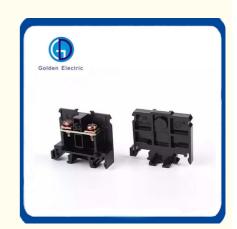

#### TK series terminals block

In the electric connection, using the terminal as the transition connection is a common connection method, in various connection terminal structure, using the plate connection method, a long-standing practice test, safe and reliable connection way. The correct choice of wiring mode mainly depends on the actual use needs and the use of the requirements of the environment conditions, plate crimp wiring direct, convenient, solid and reliable. TK terminal rated voltage 600V, rated current divided into 10A, 20A, 30A, 40A, 60A,100A,150A total of seven specifications, can connect conductor section 0.75-35mm2, wiring is convenient, stuck in the guide rail, with round wire or fork-shaped cold-pressed terminal wiring, easy installation, easy to replace.

#### **Product Parameters**

| Туре    | Current | Voltage | Wiring Range(mm <sup>2</sup> ) | Wide(mm) | Thick(mm) | High(mm) |
|---------|---------|---------|--------------------------------|----------|-----------|----------|
| TK-10A  | 10A     | 600V    | 0.5-1.0                        | 38       | 8.5       | 33.5     |
| TK-20A  | 20A     | 600V    | 1.0-2.0                        | 38       | 10.1      | 33.5     |
| TK-30A  | 30A     | 600V    | 2.0-3.0                        | 38       | 12        | 36.5     |
| TK-40A  | 40A     | 600V    | 3.0-4.0                        | 38       | 13.5      | 42.5     |
| TK-60A  | 60A     | 600V    | 5.0-10.0                       | 48       | 15.5      | 42.5     |
| TK-100A | 100A    | 600V    | 10.0-20.0                      | 53       | 19.5      | 42       |
| TK-150A | 150A    | 600V    | 15.0-35.0                      | 53       | 14        | 42.5     |