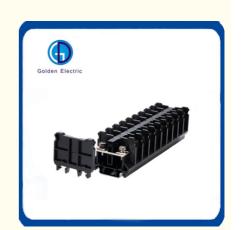

#### TK series terminals block

In the electric connection, using the terminal as the transition connection is a common connection method, in various connection terminal structure, using the plate connection method, a long-standing practice test, safe and reliable connection way. The correct choice of wiring mode mainly depends on the actual use needs and the use of the requirements of the environment conditions, plate crimp wiring direct, convenient, solid and reliable. TK terminal rated voltage 600V, rated current divided into 10A, 20A, 30A, 40A, 60A,100A,150A total of seven specifications, can connect conductor section 0.75-35mm2, wiring is convenient, stuck in the guide rail, with round wire or fork-shaped cold-pressed terminal wiring, easy installation, easy to replace.

#### **Product Parameters**

| Туре    | Current | Voltage | Wiring Range(mm <sup>2</sup> ) | Wide(mm) | Thick(mm) | High(mm) |
|---------|---------|---------|--------------------------------|----------|-----------|----------|
| TK-10A  | 10A     | 600V    | 0.5-1.0                        | 38       | 8.5       | 33.5     |
| TK-20A  | 20A     | 600V    | 1.0-2.0                        | 38       | 10.1      | 33.5     |
| TK-30A  | 30A     | 600V    | 2.0-3.0                        | 38       | 12        | 36.5     |
| TK-40A  | 40A     | 600V    | 3.0-4.0                        | 38       | 13.5      | 42.5     |
| TK-60A  | 60A     | 600V    | 5.0-10.0                       | 48       | 15.5      | 42.5     |
| TK-100A | 100A    | 600V    | 10.0-20.0                      | 53       | 19.5      | 42       |
| TK-150A | 150A    | 600V    | 15.0-35.0                      | 53       | 14        | 42.5     |