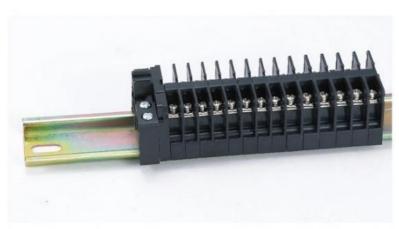

#### TK series terminals block

In the electric connection, using the terminal as the transition connection is a common connection method, in various connection terminal structure, using the plate connection method, a long-standing practice test, safe and reliable connection way. The correct choice of wiring mode mainly depends on the actual use needs and the use of the requirements of the environment conditions, plate crimp wiring direct, convenient, solid and reliable. TK terminal rated voltage 600V, rated current divided into 10A, 20A, 30A, 40A, 60A,100A,150A total of seven specifications, can connect conductor section 0.75-35mm2, wiring is convenient, stuck in the guide rail, with round wire or fork-shaped cold-pressed terminal wiring, easy installation, easy to replace.

#### **Product Details**

Install and wiring