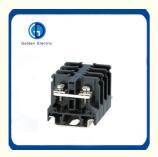

#### TK series terminals block

In the electric connection, using the terminal as the transition connection is a common connection method, in various connection terminal structure, using the plate connection method, a long-standing practice test, safe and reliable connection way. The correct choice of wiring mode mainly depends on the actual use needs and the use of the requirements of the environment conditions, plate crimp wiring direct, convenient, solid and reliable. TK terminal rated voltage 600V, rated current divided into 10A, 20A, 30A, 40A, 60A,100A,150A total of seven specifications, can connect conductor section 0.75-35mm2, wiring is convenient, stuck in the guide rail, with round wire or fork-shaped cold-pressed terminal wiring, easy installation, easy to replace.

#### **Product Parameters**

| Туре    | Current | Voltage | Wiring Range(mm <sup>2</sup> ) | Wide(mm) | Thick(mm) | High(mm) |
|---------|---------|---------|--------------------------------|----------|-----------|----------|
| TK-10A  | 10A     | 600V    | 0.5-1.0                        | 38       | 8.5       | 33.5     |
| TK-20A  | 20A     | 600V    | 1.0-2.0                        | 38       | 10.1      | 33.5     |
| TK-30A  | 30A     | 600V    | 2.0-3.0                        | 38       | 12        | 36.5     |
| TK-40A  | 40A     | 600V    | 3.0-4.0                        | 38       | 13.5      | 42.5     |
| TK-60A  | 60A     | 600V    | 5.0-10.0                       | 48       | 15.5      | 42.5     |
| TK-100A | 100A    | 600V    | 10.0-20.0                      | 53       | 19.5      | 42       |
| TK-150A | 150A    | 600V    | 15.0-35.0                      | 53       | 14        | 42.5     |