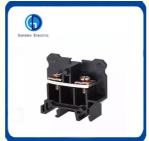

#### TK series terminals block

In the electric connection, using the terminal as the transition connection is a common connection method, in various connection terminal structure, using the plate connection method, a long-standing practice test, safe and reliable connection way. The correct choice of wiring mode mainly depends on the actual use needs and the use of the requirements of the environment conditions, plate crimp wiring direct, convenient, solid and reliable. TK terminal rated voltage 600V, rated current divided into 10A, 20A, 30A, 40A, 60A,100A,150A total of seven specifications, can connect conductor section 0.75-35mm2, wiring is convenient, stuck in the guide rail, with round wire or fork-shaped cold-pressed terminal wiring, easy installation, easy to replace.

#### **Product Parameters**

| Туре    | Current | Voltage | Wiring Range(mm <sup>2</sup> ) | Wide(mm) | Thick(mm) | High(mm) |
|---------|---------|---------|--------------------------------|----------|-----------|----------|
| TK-10A  | 10A     | 600V    | 0.5-1.0                        | 38       | 8.5       | 33.5     |
| TK-20A  | 20A     | 600V    | 1.0-2.0                        | 38       | 10.1      | 33.5     |
| TK-30A  | 30A     | 600V    | 2.0-3.0                        | 38       | 12        | 36.5     |
| TK-40A  | 40A     | 600V    | 3.0-4.0                        | 38       | 13.5      | 42.5     |
| TK-60A  | 60A     | 600V    | 5.0-10.0                       | 48       | 15.5      | 42.5     |
| TK-100A | 100A    | 600V    | 10.0-20.0                      | 53       | 19.5      | 42       |
| TK-150A | 150A    | 600V    | 15.0-35.0                      | 53       | 14        | 42.5     |