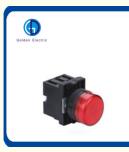

## Industrial Grade 120V 240V LED Light Metal Selector Push Button with CE Certification

ISO 9001, ISO 9000, ISO 14001, ISO 14000,

ISO 20000, OHSAS/ OHSMS 18001,

Peak Season Lead Time: more than 12 months Off Season Lead Time: within 15

## **Product Specification**

| <ul> <li>Input Voltage(V):</li> </ul>                   | 6~220V                            |
|---------------------------------------------------------|-----------------------------------|
| • Lamp Luminous Flux(Lm):                               | 60                                |
| <ul> <li>Light Source:</li> </ul>                       | LED                               |
| <ul> <li>Mounting Hole Size:</li> </ul>                 | 22mm                              |
| <ul> <li>Sound Type:</li> </ul>                         | Intermittent                      |
| Working Current:                                        | ≤20mA                             |
| <ul> <li>Insulation Resistance:</li> </ul>              | >=2mΩ                             |
| <ul> <li>Mounting:</li> </ul>                           | Panel Mounting                    |
| <ul> <li>Beam Angle(°):</li> </ul>                      | 360                               |
| <ul> <li>Lamp Luminous<br/>Efficiency(Lm/W):</li> </ul> | 200                               |
| <ul> <li>Lamp Power(W):</li> </ul>                      | 5                                 |
| • CRI (Ra):                                             | 80                                |
| <ul> <li>Estimated Weight:</li> </ul>                   | 25g                               |
| <ul> <li>Working Voltage:</li> </ul>                    | 6V 12V 24V 36V 48V 110V 127V 220V |