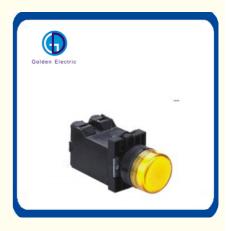

## Industrial Grade 120V 240V LED Light Metal Selector Push Button with CE Certification

ISO 9001, ISO 9000, ISO 14001, ISO 14000,

ISO 20000, OHSAS/ OHSMS 18001,

Peak Season Lead Time: more than 12 months Off Season Lead Time: within 15

## **Product Specification**

| <ul> <li>Input Voltage(V):</li> </ul>                   | 6~220V                            |
|---------------------------------------------------------|-----------------------------------|
| • Lamp Luminous Flux(Lm):                               | 60                                |
| <ul> <li>Light Source:</li> </ul>                       | LED                               |
| <ul> <li>Mounting Hole Size:</li> </ul>                 | 22mm                              |
| <ul> <li>Sound Type:</li> </ul>                         | Intermittent                      |
| Working Current:                                        | ≤20mA                             |
| <ul> <li>Insulation Resistance:</li> </ul>              | >=2mΩ                             |
| <ul> <li>Mounting:</li> </ul>                           | Panel Mounting                    |
| <ul> <li>Beam Angle(°):</li> </ul>                      | 360                               |
| <ul> <li>Lamp Luminous<br/>Efficiency(Lm/W):</li> </ul> | 200                               |
| <ul> <li>Lamp Power(W):</li> </ul>                      | 5                                 |
| • CRI (Ra):                                             | 80                                |
| <ul> <li>Estimated Weight:</li> </ul>                   | 25g                               |
| <ul> <li>Working Voltage:</li> </ul>                    | 6V 12V 24V 36V 48V 110V 127V 220V |