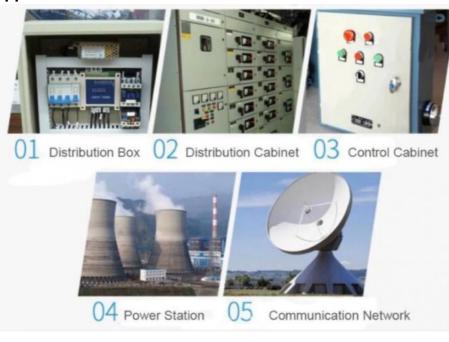

## Application

**Product Parameters** 

| Photo                                                                     | Description                                                                       | Circuit                        | Туре             | Color | Contour          |
|---------------------------------------------------------------------------|-----------------------------------------------------------------------------------|--------------------------------|------------------|-------|------------------|
| 1450                                                                      |                                                                                   |                                | LA155-B2-EV61    | 0     | 37 sta 14 st     |
| LA155-B2-EV66                                                             | Direct bulb<br>included<br>BA9s base fitting<br>Neon (BA9S)<br>LED<br>灯泡直接插入方式    | r⊗1 =                          | LA155-B2-EV63    | ۲     | -                |
|                                                                           |                                                                                   |                                | LA155-B2-EV64    | •     |                  |
|                                                                           |                                                                                   | x1 x2                          | LA155-B2-EV65    | 0     |                  |
|                                                                           |                                                                                   | _                              | LA155-B2-EV66    | •     | - 63             |
| 3                                                                         |                                                                                   |                                | LA155-B2-EV71    | 0     | - 42 July 14 Jul |
| Via integral<br>resistance<br>Ba9s<br>bulb supplied<br>Neon (BA9S)<br>LED | Via integral                                                                      | r⊗n =                          | LA155-B2-EV73    | ٠     | - [4]            |
|                                                                           | Ba9s                                                                              | ¢ ¢ –                          | LA155-B2-EV74    | •     |                  |
|                                                                           | Neon (BA9S)                                                                       | ⊥                              | LA155-B2-EV75    | 0     | - Ľ!             |
| LA155-B2-EV74                                                             |                                                                                   | (11) (17)                      | LA155-B2-EV76    | •     | - 62             |
| -                                                                         |                                                                                   |                                | LA155-B2-EV41    | 0     |                  |
| 2                                                                         | Via integral<br>transformer                                                       | r⊗n =                          | LA155-B2-EV43    | •     | - 63 - 14 -      |
| 1.                                                                        | 1.2VA<br>Ba9s,<br>bulb supplied<br>Neon (BA9S)<br>LED<br>变压器降压方式式                 | <u></u> -                      | LA155-B2-EV44    |       |                  |
|                                                                           |                                                                                   | [ <sup>2010</sup> ] =          | LA155-B2-EV45    | 0     |                  |
| LA155-B2-EV45                                                             |                                                                                   | X1 X2 _                        | LA155-B2-EV46    | 0     |                  |
|                                                                           |                                                                                   |                                |                  | -     | 37 14            |
|                                                                           | Direct bulb<br>included<br>BA9s base fitting<br>Neon (BA9S)<br>LED<br>灯泡直接插入方式    | -0-                            | LA155-B2-BV61    | 0     |                  |
|                                                                           |                                                                                   | -                              | LA155-B2-BV63    | -     |                  |
|                                                                           |                                                                                   |                                | LA155-B2-BV64    | -     |                  |
| LA155-B2-BV64                                                             |                                                                                   | X1 X2 _                        | LA155-B2-BV65    | 0     |                  |
|                                                                           | SER. 2013 - 56                                                                    |                                | LA155-B2-BV66    | 0     | 42 14            |
| Stree .                                                                   | Via integral<br>resistance                                                        | -8                             |                  | 0     |                  |
|                                                                           | Ba9s<br>bulb supplied                                                             |                                | LA155-B2-BV73    |       |                  |
|                                                                           | Neon (BA9S)<br>LED                                                                | II –                           | LA155-B2-BV74    | 1875  |                  |
|                                                                           | 阻容降压方式式                                                                           | X1 X2                          | LA155-B2-BV75    | 0     |                  |
| LA155-B2-BV75                                                             |                                                                                   |                                | LA155-B2-BV76    | 0     | 53 14 1          |
| -                                                                         | Via integral<br>transformer                                                       | -                              | LA155-B2-BV41    | 0     |                  |
| 200                                                                       | 1.2VA<br>Ba9s,                                                                    | <u> </u>                       | LA155-B2-BV43    |       |                  |
|                                                                           | bulb supplied<br>Neon (BA9S)<br>LED                                               | - [~~]                         | LA155-B2-BV44    | X III | -                |
|                                                                           | 变压器降压方式                                                                           | x1 x2 _                        | LA155-B2-BV45    | 0     |                  |
| LA155-B2-BV43                                                             |                                                                                   | 1                              | LA155-B2-BV46    |       | 18               |
| Photo                                                                     | Description                                                                       | Contact                        | Туре             | Color | Contour          |
|                                                                           |                                                                                   | 1NO 13 -0-14                   | LA155-B2-EW3361  | ٠     | _                |
|                                                                           | Direct Supply<br>12-240V<br>Ba9s Bulb<br>(LED/Neon) —<br>直接插入方式<br>1提供12-240V灯泡 — | 1NO<br>+<br>1NC 21 22          | LA155-B2-EW3565  | 0     |                  |
| • •                                                                       |                                                                                   | 1NO 13 14                      | LA155-B2-EW3661  | •     |                  |
| A155-B2-EW3361                                                            |                                                                                   | 1NC 21 22                      | LA155-B2-EW3462  | •     |                  |
| -                                                                         |                                                                                   | 1NO 13 14                      | LA155-B2-EW3371  | ٠     | 1.00             |
|                                                                           | Direct Supply 12V<br>Ba9s Bulb<br>with resistance                                 | 1NO<br>+<br>1NC 21 22          | LA155-B2-EW3575  | 0     |                  |
|                                                                           | (LED/Neon)<br>阻容降压方式式                                                             | 1NO 13 14                      | LA155-B2-EW3671  | •     |                  |
| A155-B2-EW3371                                                            | 提供12V灯泡 —                                                                         | 1NC _21 _22                    | LA155-B2-EW3472  | •     | - 47             |
|                                                                           |                                                                                   | 1NO 13 14                      | LA155-B2-EW3341  | •     | 52 av. 18        |
| -                                                                         | ×                                                                                 | 1NO 13 14                      | LA155-B2-EW3545  | 0     |                  |
|                                                                           | Direct Supply 12V<br>Ba9s Bulb                                                    | 1NC 21 22                      |                  | ~     | -* 2 8 4         |
|                                                                           | with transformer<br>(LED/Neon)<br>变压器降压方式式 —                                      | 1NO 13 14                      | LA155-B2-EW3641  | •     |                  |
| A155-B2-EW3341                                                            | 提供12V灯泡                                                                           | 1NC 21 22                      | LA155-B2-EW3442  | •     |                  |
|                                                                           | <i>0</i> -                                                                        | 1NO 13 14                      | LA155-B2-EPW3361 | •     | -0               |
|                                                                           | Direct Supply                                                                     | 1NO 13 14                      | LA155-B2-EPW3561 | 0     |                  |
|                                                                           | 12~240V<br>Ba9s Bulb                                                              | 1NC2                           | LA155-B2-EPW3462 | ۲     |                  |
|                                                                           | (LED/Neon) (with water-proof                                                      | 1NO 13 14                      | LA155-B2-EPW3571 | 0     |                  |
|                                                                           |                                                                                   | NAME AND ADDRESS OF ADDRESS OF |                  | 0     |                  |
| A155-B2-EPW346                                                            | cover) IP65<br>直接插入方式<br>提供12 - 240V灯泡                                            | 1NO 13 14                      | LA155-B2-EPW3671 | •     |                  |