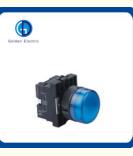

## Industrial Grade 120V 240V LED Light Metal Selector Push Button with CE Certification

ISO 9001, ISO 9000, ISO 14001, ISO 14000,

ISO 20000, OHSAS/ OHSMS 18001,

Peak Season Lead Time: more than 12 months Off Season Lead Time: within 15

## **Product Specification**

| <ul> <li>Input Voltage(V):</li> </ul>                   | 6~220V                            |
|---------------------------------------------------------|-----------------------------------|
| • Lamp Luminous Flux(Lm):                               | 60                                |
| <ul> <li>Light Source:</li> </ul>                       | LED                               |
| <ul> <li>Mounting Hole Size:</li> </ul>                 | 22mm                              |
| <ul> <li>Sound Type:</li> </ul>                         | Intermittent                      |
| Working Current:                                        | ≤20mA                             |
| <ul> <li>Insulation Resistance:</li> </ul>              | >=2mΩ                             |
| <ul> <li>Mounting:</li> </ul>                           | Panel Mounting                    |
| <ul> <li>Beam Angle(°):</li> </ul>                      | 360                               |
| <ul> <li>Lamp Luminous<br/>Efficiency(Lm/W):</li> </ul> | 200                               |
| <ul> <li>Lamp Power(W):</li> </ul>                      | 5                                 |
| • CRI (Ra):                                             | 80                                |
| <ul> <li>Estimated Weight:</li> </ul>                   | 25g                               |
| <ul> <li>Working Voltage:</li> </ul>                    | 6V 12V 24V 36V 48V 110V 127V 220V |