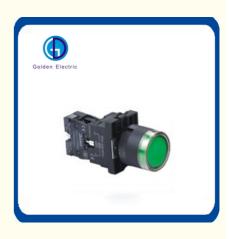

## Industrial Grade 120V 240V LED Light Metal Selector Push Button with CE Certification

ISO 9001, ISO 9000, ISO 14001, ISO 14000,

ISO 20000, OHSAS/ OHSMS 18001,

Peak Season Lead Time: more than 12 months Off Season Lead Time: within 15

## **Product Specification**

| <ul> <li>Input Voltage(V):</li> </ul>                   | 6~220V                            |
|---------------------------------------------------------|-----------------------------------|
| • Lamp Luminous Flux(Lm):                               | 60                                |
| <ul> <li>Light Source:</li> </ul>                       | LED                               |
| <ul> <li>Mounting Hole Size:</li> </ul>                 | 22mm                              |
| <ul> <li>Sound Type:</li> </ul>                         | Intermittent                      |
| Working Current:                                        | ≤20mA                             |
| <ul> <li>Insulation Resistance:</li> </ul>              | >=2mΩ                             |
| <ul> <li>Mounting:</li> </ul>                           | Panel Mounting                    |
| <ul> <li>Beam Angle(°):</li> </ul>                      | 360                               |
| <ul> <li>Lamp Luminous<br/>Efficiency(Lm/W):</li> </ul> | 200                               |
| <ul> <li>Lamp Power(W):</li> </ul>                      | 5                                 |
| • CRI (Ra):                                             | 80                                |
| <ul> <li>Estimated Weight:</li> </ul>                   | 25g                               |
| <ul> <li>Working Voltage:</li> </ul>                    | 6V 12V 24V 36V 48V 110V 127V 220V |