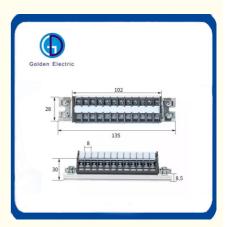

uantity:
- Packaging Details:
- Delivery Time:
- Payment Terms:
- Supply Ability:



- 1 Carton/Pallet
  - Peak Season Lead Time: more than 12 months Off Season Lead Time: within 15 workdays
- LC, T/T, PayPal, Western Union 5000/Month

**Environmental Protection** 

Golden Electric /OEM

Injection Molding



### **Product Specification**

- Character:
- Production Process:
- Brand:
- Product Name:
- Rated Voltage:
- Wire Range:
- Rated Current:
- Conductor Material:
- Screw/Plating:
- Stripping Length:
- Screwmaterial/Torque:
- Transport Package:
- Trademark:
- Origin:
- HS Code:

**DIN Rail Mount Terminal Blocks** 600V 16-24AWG/10-25mm2 10A,20A,30A,40A,60A,100A,200A Copper Steel/Zinc Plated 8-9mm M3.5/7-10

- - Standara Export Carton Golden Or Netural, Or Customer Brand China 8536909000



## More Images









#### **Product Description**

### **TD** series terminals block



The TD series wiring terminal is formed by plugging and connecting two parts. One parts compresses the wire and then plugs it into the other part, which is welded to the PCB board. The mechanical principle of the bottom and the anti vibration design ensure the long-term airtight connection of the product and service reliability of the finished product. Both ends of the socker can be equipped with matching ears, which can protect the connector to a great extent.

1. TD series terminal blocks are made of thermosetting plastics, and the safety factor of large current is more reliable.

- The structural parts are made of plate screw crimping technology.
- 2. The rated AC voltage is 600V.
- 3. The rated