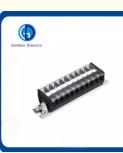

### **TD** series terminals block

The TD series wiring terminal is formed by plugging and connecting two parts. One parts compresses the wire and then plugs it into the other part, which is welded to the PCB board. The mechanical principle of the bottom and the anti vibration design ensure the long-term airtight connection of the product and service reliability of the finished product. Both ends of the socker can be equipped with matching ears, which can protect the connector to a great extent.

1. TD series terminal blocks are made of thermosetting plastics, and the safety factor of large current is more reliable.

- The structural parts are made of plate screw crimping technology.
- 2. The rated AC voltage is 600V.
- 3. The rated current of connecting conductive sheets is 15A,20A,30A,60A,100A,150A,200A.
- 4. The cross section of the connecting wire is 6-200mm2, which is the current largest intercepting flow terminal.
- 5. According to the arrangement, it is divided into10P and other can customized.
- 6. Flat screw mounting.

| Model    | Wire<br>Section         | Rated<br>Current | Voltage | Poles            |
|----------|-------------------------|------------------|---------|------------------|
| TD-1510  | 0.75-1.5mm <sup>2</sup> | 15A              | 660V    | 10(costomzation) |
| TD-2010  | 1-2.5mm <sup>2</sup>    | 20A              | 660V    | 10(costomzation) |
| TD-3010  | 2.5-6mm <sup>2</sup>    | 30A              | 660V    | 10(costomzation) |
| TD-6010  | 4-10mm <sup>2</sup>     | 60A              | 660V    | 10(costomzation) |
| TD-10010 | 10-25mm <sup>2</sup>    | 100A             | 660V    | 10(costomzation) |
| TD-15010 | 25-35mm <sup>2</sup>    | 150A             | 660V    | 10(costomzation) |
| TD-20010 | 25-35mm <sup>2</sup>    | 200A             | 660V    | 10(costomzation) |