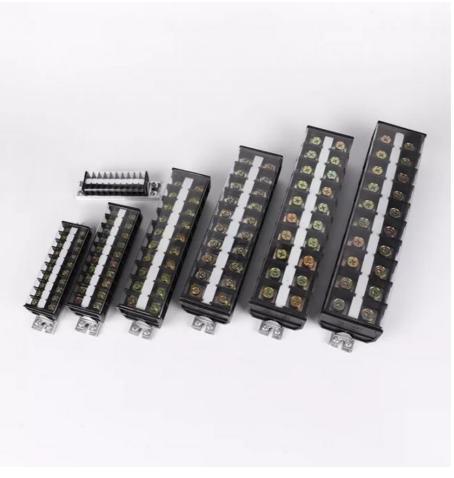

## More Images

### **TD** series terminals block

The TD series wiring terminal is formed by plugging and connecting two parts. One parts compresses the wire and then plugs it into the other part, which is welded to the PCB board. The mechanical principle of the bottom and the anti vibration design ensure the long-term airtight connection of the product and service reliability of the finished product. Both ends of the socker can be equipped with matching ears, which can protect the connector to a great extent.

1. TD series terminal blocks are made of thermosetting plastics, and the safety factor of large current is more reliable.

- The structural parts are made of plate screw crimping technology.
- 2. The rated AC voltage is 600V.
- 3. The rated current of connecting conductive sheets is 15A,20A,30A,60A,100A,150A,200A.
- 4. The cross section of the connecting wire is 6-200mm2, which is the current largest intercepting flow terminal.
- 5. According to the arrangement, it is divided into10P and other can customized.
- 6. Flat screw mounting.