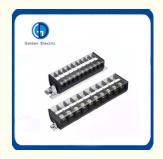

### **TD** series terminals block

The TD series wiring terminal is formed by plugging and connecting two parts. One parts compresses the wire and then plugs it into the other part, which is welded to the PCB board. The mechanical principle of the bottom and the anti vibration design ensure the long-term airtight connection of the product and service reliability of the finished product. Both ends of the socker can be equipped with matching ears, which can protect the connector to a great extent.

1. TD series terminal blocks are made of thermosetting plastics, and the safety factor of large current is more reliable.

- The structural parts are made of plate screw crimping technology.
- 2. The rated AC voltage is 600V.
- 3. The rated current of connecting conductive sheets is 15A,20A,30A,60A,100A,150A,200A.
- 4. The cross section of the connecting wire is 6-200mm2, which is the current largest intercepting flow terminal.
- 5. According to the arrangement, it is divided into10P and other can customized.
- 6. Flat screw mounting.

| Model    | Wire<br>Section         | Rated<br>Current | Voltage | Poles            |
|----------|-------------------------|------------------|---------|------------------|
| TD-1510  | 0.75-1.5mm <sup>2</sup> | 15A              | 660V    | 10(costomzation) |
| TD-2010  | 1-2.5mm <sup>2</sup>    | 20A              | 660V    | 10(costomzation) |
| TD-3010  | 2.5-6mm <sup>2</sup>    | 30A              | 660V    | 10(costomzation) |
| TD-6010  | 4-10mm <sup>2</sup>     | 60A              | 660V    | 10(costomzation) |
| TD-10010 | 10-25mm <sup>2</sup>    | 100A             | 660V    | 10(costomzation) |
| TD-15010 | 25-35mm <sup>2</sup>    | 150A             | 660V    | 10(costomzation) |
| TD-20010 | 25-35mm <sup>2</sup>    | 200A             | 660V    | 10(costomzation) |