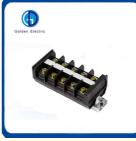

### **TD** series terminals block

The TD series wiring terminal is formed by plugging and connecting two parts. One parts compresses the wire and then plugs it into the other part, which is welded to the PCB board. The mechanical principle of the bottom and the anti vibration design ensure the long-term airtight connection of the product and service reliability of the finished product. Both ends of the socker can be equipped with matching ears, which can protect the connector to a great extent.

1. TD series terminal blocks are made of thermosetting plastics, and the safety factor of large current is more reliable.

- The structural parts are made of plate screw crimping technology.
- 2. The rated AC voltage is 600V.
- 3. The rated current of connecting conductive sheets is 15A,20A,30A,60A,100A,150A,200A.
- 4. The cross section of the connecting wire is 6-200mm2, which is the current largest intercepting flow terminal.
- 5. According to the arrangement, it is divided into10P and other can customized.
- 6. Flat screw mounting.

| Model    | Wire<br>Section         | Rated<br>Current | Voltage | Poles            |
|----------|-------------------------|------------------|---------|------------------|
| TD-1510  | 0.75-1.5mm <sup>2</sup> | 15A              | 660V    | 10(costomzation) |
| TD-2010  | 1-2.5mm <sup>2</sup>    | 20A              | 660V    | 10(costomzation) |
| TD-3010  | 2.5-6mm <sup>2</sup>    | 30A              | 660V    | 10(costomzation) |
| TD-6010  | 4-10mm <sup>2</sup>     | 60A              | 660V    | 10(costomzation) |
| TD-10010 | 10-25mm <sup>2</sup>    | 100A             | 660V    | 10(costomzation) |
| TD-15010 | 25-35mm <sup>2</sup>    | 150A             | 660V    | 10(costomzation) |
| TD-20010 | 25-35mm <sup>2</sup>    | 200A             | 660V    | 10(costomzation) |