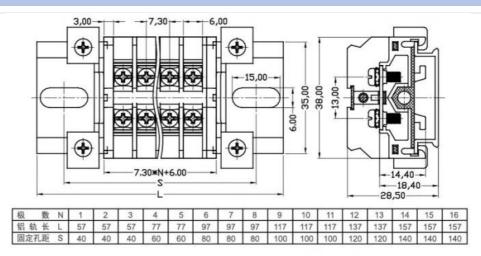

el    | Wire<br>Section         | Rated<br>Current | Voltage | Poles            |
|----------|-------------------------|------------------|---------|------------------|
| TD-1510  | 0.75-1.5mm <sup>2</sup> | 15A              | 660V    | 10(costomzation) |
| TD-2010  | 1-2.5mm <sup>2</sup>    | 20A              | 660V    | 10(costomzation) |
| TD-3010  | 2.5-6mm <sup>2</sup>    | 30A              | 660V    | 10(costomzation) |
| TD-6010  | 4-10mm <sup>2</sup>     | 60A              | 660V    | 10(costomzation) |
| TD-10010 | 10-25mm <sup>2</sup>    | 100A             | 660V    | 10(costomzation) |
| TD-15010 | 25-35mm <sup>2</sup>    | 150A             | 660V    | 10(costomzation) |
| TD-20010 | 25-35mm <sup>2</sup>    | 200A             | 660V    | 10(costomzation) |

### Product Details



P=7.30mm (any poles available)







#### **Company Profile**

- Golden Electric Co.,Ltd ,was foundad in 2007, we are professional for make AC and DC electric items such as cable gland,MC4 Connector, isolator switch , fuse , breaker , distribution box , PV combiner box ,surge protector, Indicator lamp,Solar Charge Controller,Industrial plug and socket,Meter Socket,Wind Turbine, Terminal Block,Solar product and so on.

- Golden has been granted ISO9001 management system certifications. The comprehensive product line has more than 1000 models which have been approved by TUV,CE,CQC,SGS,ROHS,SASO. The productsells well to UK, Spain, Portugal, Singapore, Turkey, Russia, Korea, South Africa... more than 60 countries and regions.

- Golden is always striving hard to provide the best services a