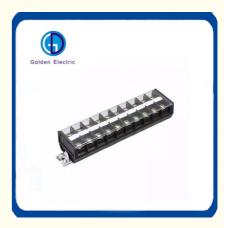

# 15A 20A 30A 10p 600V Combined Terminal Block Connector Board for Cable Stripping Length 8-9mm

### **TD** series terminals block

The TD series wiring terminal is formed by plugging and connecting two parts. One parts compresses the wire and then plugs it into the other part, which is welded to the PCB board. The mechanical principle of the bottom and the anti vibration design ensure the long-term airtight connection of the product and service reliability of the finished product. Both ends of the socker can be equipped with matching ears, which can protect the connector to a great extent.

1. TD series terminal blocks are made of thermosetting plastics, and the safety factor of large current is more reliable.

- The structural parts are made of plate screw crimping technology.
- 2. The rated AC voltage is 600V.
- 3. The rated current of connecting conductive sheets is 15A,20A,30A,60A,100A,150A,200A.
- 4. The cross section of the connecting wire is 6-200mm2, which is the current largest intercepting flow terminal.
- 5. According to the arrangement, it is divided into10P and other can customized.
- 6. Flat screw mounting.

Product Features:

- 1. The outer casing is made of thermosetting plastics.
- 2. Copper conductor, good electrical conductivity, nickel-plated /tin-plated corrosion.
- 3. Dust-proof and transparent plastic protective cover for durability.