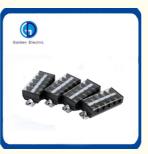

Details:
- Delivery Time:
- Payment Terms:
- Supply Ability:



- 1 Carton/Pallet
  - Peak Season Lead Time: more than 12 months Off Season Lead Time: within 15 workdays
- LC, T/T, PayPal, Western Union 5000/Month

**Environmental Protection** 

Golden Electric /OEM

Injection Molding



### **Product Specification**

- Character:
- Production Process:
- Brand:
- Product Name:
- Rated Voltage:
- Wire Range:
- Rated Current:
- Conductor Material:
- Screw/Plating:
- Stripping Length:
- Screwmaterial/Torque:
- Transport Package:
- Trademark:
- Origin:
- HS Code:

**DIN Rail Mount Terminal Blocks** 600V 16-24AWG/10-25mm2 10A,20A,30A,40A,60A,100A,200A Copper Steel/Zinc Plated 8-9mm M3.5/7-10

- - Standara Export Carton Golden Or Netural, Or Customer Brand China 8536909000



## More Images









#### **Product Description**

### **TD** series terminals block



The TD series wiring terminal is formed by plugging and connecting two parts. One parts compresses the wire and then plugs it into the other part, which is welded to the PCB board. The mechanical principle of the bottom and the anti vibration design ensure the long-term airtight connection of the product and service reliability of the finished product. Both ends of the socker can be equipped with matching ears, which can protect the connector to a great extent.

1. TD series terminal blocks are made of thermosetting plastics, and the safety factor of large current is more reliable.

- The structural parts are made of plate screw crimping technology.
- 2. The rated AC voltage is 600V.
- 3. The rated current of connecti