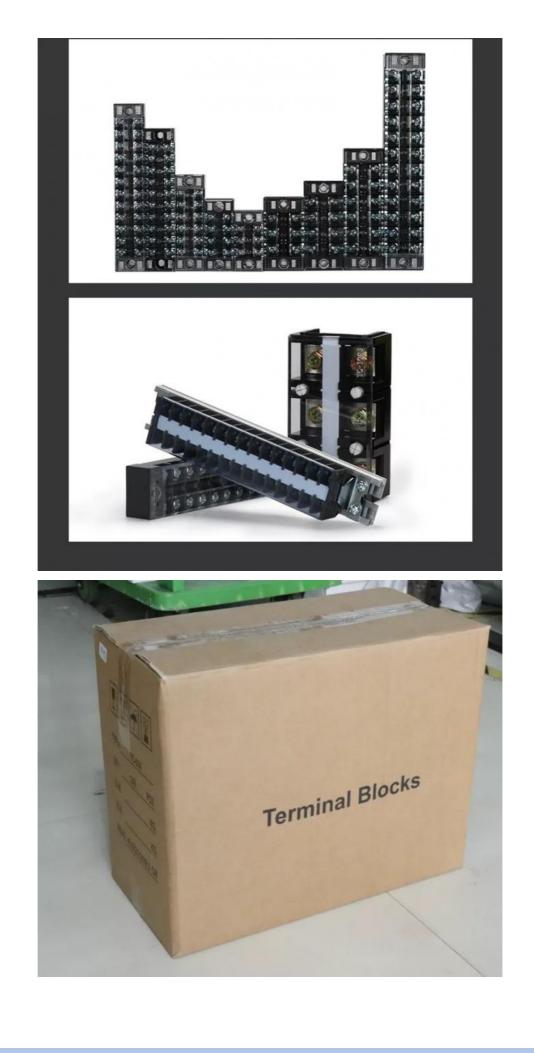

ted<br>Current | Voltage | Poles            |
|----------|-------------------------|------------------|---------|------------------|
| TD-1510  | 0.75-1.5mm <sup>2</sup> | 15A              | 660V    | 10(costomzation) |
| TD-2010  | 1-2.5mm <sup>2</sup>    | 20A              | 660V    | 10(costomzation) |
| TD-3010  | 2.5-6mm <sup>2</sup>    | 30A              | 660V    | 10(costomzation) |
| TD-6010  | 4-10mm <sup>2</sup>     | 60A              | 660V    | 10(costomzation) |
| TD-10010 | 10-25mm <sup>2</sup>    | 100A             | 660V    | 10(costomzation) |
| TD-15010 | 25-35mm <sup>2</sup>    | 150A             | 660V    | 10(costomzation) |
| TD-20010 | 25-35mm <sup>2</sup>    | 200A             | 660V    | 10(costomzation) |

### Product Details



P=7.30mm (any poles available)







#### **Company Profile**

- Golden Electric Co.,Ltd ,was foundad in 2007, we are professional for make AC and DC electric items such as cable gland,MC4 Connector, isolator switch , fuse , breaker , distribution box , PV combiner box ,surge protector, Indicator lamp,Solar Charge Controller,Industrial plug and socket,Meter Socket,Wind Turbine, Terminal Block,Solar product and so on.

- Golden has been granted ISO9001 management system certifications. The comprehensive product line has more than 1000 models which have been approved by TUV,CE,CQC,SGS,ROHS,SASO. The productsells well to UK, Spain, Portugal, Singapore, Turkey, Russia, Korea, South Africa... more than 60 countries and regions.

- Golden is always striving hard to provide the best services and competitive price to all customer