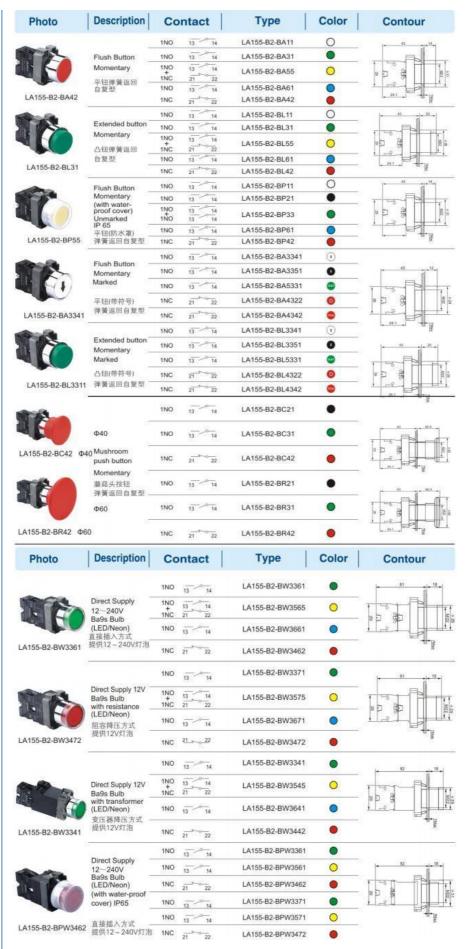

,

IATF16949

Minimum Order Quantity:

• Packaging Details: Carton/Pallet

Delivery Time: Peak Season Lead Time: more than 12

months Off Season Lead Time: within 15

workdays

• Payment Terms: LC, T/T, PayPal, Western Union

Supply Ability: 5000/Month



## **Product Specification**

 Color Temperature: Pure White . Lamp Body Material: Plastic 6~220V • Input Voltage(V): Lamp Luminous Flux(Lm): 60 . Light Source: LED • Mounting Hole Size: 22mm Intermittent . Sound Type: . Working Current: ≤20mA • Insulation Resistance: >=2mΩ

Mounting: Panel Mounting

Beam Angle(°): 360Lamp Luminous 200Efficiency(Lm/W):

• Lamp Power(W): 5

• CRI (Ra): 80



## More Images









**Product Description** 

## **Mode and Meaning**

型号及其含义 Mode and Meaning



# **Application**



**Product Parameters** 





## **RELATED PRODUCT**









If you are interested in our products, please feel free to contact with us, we will try our best to meet your demand.

## Packaging & Shipping

Packing:Standard export carton.

**Shipping:** 1.By Air or by Sea for batch goods, Airport/ Port receiving;

2. Customers specifying freight forwarders or negotiable shipping methods!



## Company Profile

- Golden Electric Co.,Ltd ,was founded in 2017, we are professional for make AC and DC electric items such as isolator switch , fuse , breaker , distribution box , PV combiner box ,surge protector, Industrial plug and socket,Solar product and so on.
- Golden has been granted ISO9001 management system certifications. The comprehensive product line has more than 1000 models which have been approved by TUV,CE,CQC,S