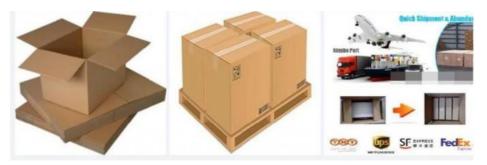

## Packaging & Shipping

Packing:Standard export carton.

**Shipping:** 1.By Air or by Sea for batch goods, Airport/ Port receiving;

2. Customers specifying freight forwarders or negotiable shipping methods!