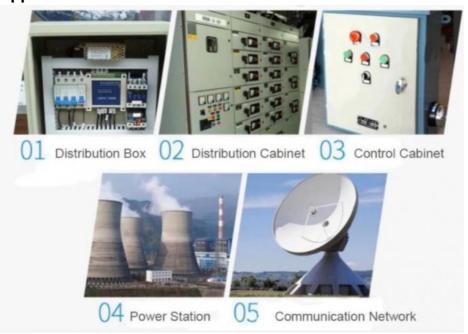

ISO 20000, OHSAS/ OHSMS 18001,

IATF16949

Minimum Order Quantity:

• Packaging Details: Carton/Pallet

Delivery Time: Peak Season Lead Time: more than 12

months Off Season Lead Time: within 15

workdays

• Payment Terms: LC, T/T, PayPal, Western Union

Supply Ability: 5000/Month



## **Product Specification**

 Color Temperature: Pure White . Lamp Body Material: Plastic 6~220V • Input Voltage(V): Lamp Luminous Flux(Lm): 60 . Light Source: LED • Mounting Hole Size: 22mm Intermittent . Sound Type: . Working Current: ≤20mA • Insulation Resistance: >=2mΩ

Mounting: Panel Mounting

Beam Angle(°): 360Lamp Luminous 200Efficiency(Lm/W):

• Lamp Power(W): 5

• CRI (Ra): 80



## More Images









**Product Description** 

## **Mode and Meaning**

型号及其含义 Mode and Meaning



# **Application**



**Product Parameters** 





## **RELATED PRODUCT**









If you are interested in our products, please feel free to contact with us, we will try our best to meet your demand.

## Packaging & Shipping

Packing:Standard export carton.

**Shipping:** 1.By Air or by Sea for batch goods, Airport/ Port receiving;

2. Customers specifying freight forwarders or negotiable shipping methods!



## Company Profile

- Golden Electric Co.,Ltd ,was founded in 2017, we are professional for make AC and DC electric items such as isolator switch , fuse , breaker , distribution box , PV combiner box ,surge protector, Industrial plug and socket,Solar product and so on.
- Golden has been granted ISO9001 management system certifications. The comprehensive product line has more than 1000 models which have