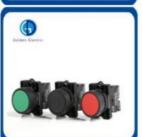

# Plastic Emergency Stop 22mm Mushroom Push Button with LED Bulb Type Screw Terminal

## **Product Specification**

 Color Temperature: Pure White . Lamp Body Material: Plastic 6~220V • Input Voltage(V): Lamp Luminous Flux(Lm): 60 . Light Source: LED • Mounting Hole Size: 22mm Intermittent . Sound Type: . Working Current: ≤20mA • Insulation Resistance: >=2mΩ

Mounting: Panel Mounting

Beam Angle(°): 360Lamp Luminous 200Efficiency(Lm/W):

• Lamp Power(W): 5

• CRI (Ra): 80