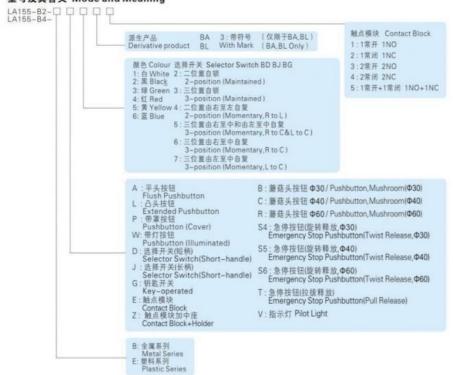

O 14001, ISO 14000,

ISO 20000, OHSAS/ OHSMS 18001,

IATF16949

Minimum Order Quantity:

• Packaging Details: Carton/Pallet

Delivery Time: Peak Season Lead Time: more than 12

months Off Season Lead Time: within 15

workdays

• Payment Terms: LC, T/T, PayPal, Western Union

Supply Ability: 5000/Month



## **Product Specification**

 Color Temperature: Pure White . Lamp Body Material: Plastic 6~220V • Input Voltage(V): Lamp Luminous Flux(Lm): 60 . Light Source: LED • Mounting Hole Size: 22mm Intermittent . Sound Type: . Working Current: ≤20mA • Insulation Resistance: >=2mΩ

Mounting: Panel Mounting

Beam Angle(°): 360Lamp Luminous 200Efficiency(Lm/W):

• Lamp Power(W): 5

• CRI (Ra): 80



## More Images









**Product Description** 

## **Mode and Meaning**

型号及其含义 Mode and Meaning



# **Application**



**Product Parameters** 





## **RELATED PRODUCT**









If you are interested in our products, please feel free to contact with us, we will try our best to meet your demand.

## Packaging & Shipping

Packing:Standard export carton.

**Shipping:** 1.By Air or by Sea for batch goods, Airport/ Port receiving;

2. Customers specifying freight forwarders or negotiable shipping methods!



## Company Profile

- Golden Electric Co.,Ltd ,was founded in 2017, we are professional for make AC and DC electric items such as isolator switch , fuse , breaker , distribution box , PV combiner box ,surge protector, Industrial plug and socket,Solar product and so on.
- Golden has been granted ISO9001 management system certifications. The comprehensive product line has more than 10