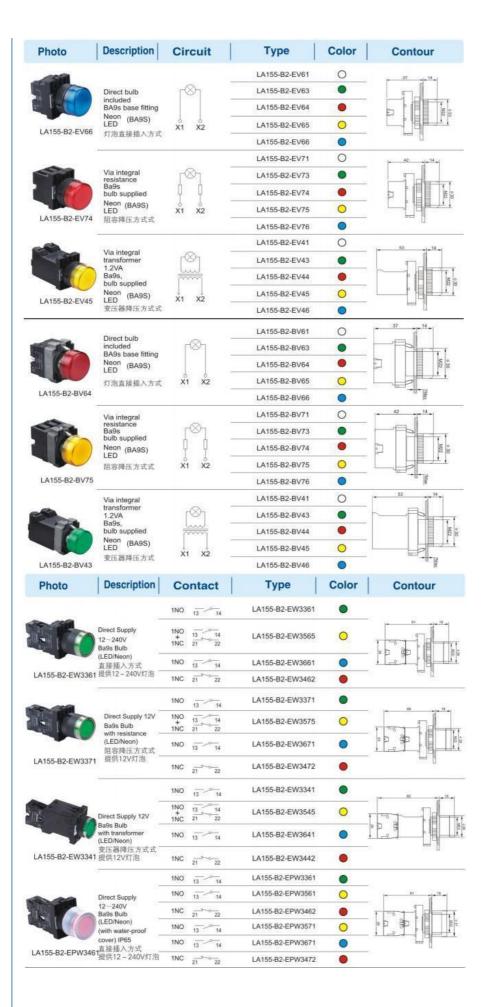

01,

IATF16949

Minimum Order Quantity:

• Packaging Details: Carton/Pallet

Delivery Time: Peak Season Lead Time: more than 12

months Off Season Lead Time: within 15

workdays

• Payment Terms: LC, T/T, PayPal, Western Union

Supply Ability: 5000/Month



## **Product Specification**

 Color Temperature: Pure White . Lamp Body Material: Plastic 6~220V • Input Voltage(V): Lamp Luminous Flux(Lm): 60 . Light Source: LED • Mounting Hole Size: 22mm Intermittent . Sound Type: . Working Current: ≤20mA • Insulation Resistance: >=2mΩ

Mounting: Panel Mounting

Beam Angle(°): 360Lamp Luminous 200Efficiency(Lm/W):

• Lamp Power(W): 5

• CRI (Ra): 80



## More Images









**Product Description** 

## **Mode and Meaning**

型号及其含义 Mode and Meaning



# **Application**



**Product Parameters** 





## **RELATED PRODUCT**









If you are interested in our products, please feel free to contact with us, we will try our best to meet your demand.

## Packaging & Shipping

Packing:Standard export carton.

**Shipping:** 1.By Air or by Sea for batch goods, Airport/ Port receiving;

2. Customers specifying freight forwarders or negotiable shipping methods!



## Company Profile

- Golden Electric Co.,Ltd ,was founded in 2017, we are professional for make AC and DC electric items such as isolator switch , fuse , breaker , distribution box , PV combiner box ,surge protector, Industrial plug and socket,Solar product and so on.
- Golden has been granted ISO9001 management system certifications. The comprehensive product line has more than 1000 models which have been approved by TUV,CE,CQC